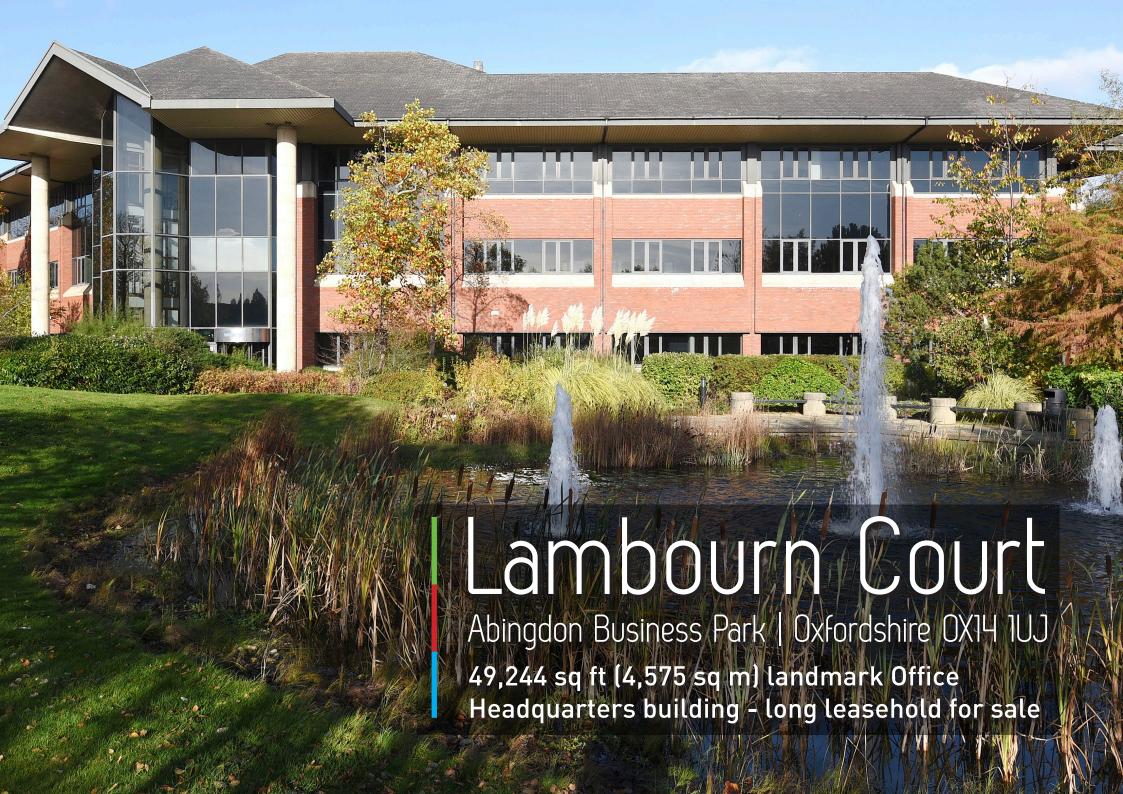

Lambourn Court is situated teway to Abingdon Business Park nich is located on the western edge of Abir oark is accessed of Colwel Drive an<mark>d l</mark>ies liacent to the A34 conned ing the M4 with

of Abings on is located just 6 miles uth of 0x ord, 26 miles (42 East of Swingon and miles (<mark>101km)</mark> n west of Central Londo

٠



#### Accommodation

| Lambourn Court | Use       | sq m    | sq ft  |
|----------------|-----------|---------|--------|
| Ground Floor   | Reception | 57.3    | 617    |
| Ground Floor   | Office    | 1,461.8 | 15,735 |
| First Floor    | Office    | 1,527.8 | 16,446 |
| Second Floor   | Office    | 1,527.8 | 16,446 |
| TOTAL          |           | 4574.7  | 49,244 |



# Lambourn Court

Abingdon Business Park | Oxfordshire





#### **Tenure**

The