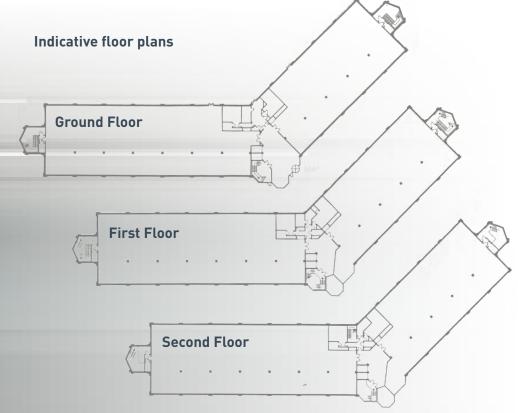

#### Accommodation

| Lambourn Court | Use       | sq m    | sq ft  |
|----------------|-----------|---------|--------|
| Ground Floor   | Reception | 57.3    | 617    |
| Ground Floor   | Office    | 1,461.8 | 15,735 |
| First Floor    | Office    | 1,527.8 | 16,446 |
| Second Floor   | Office    | 1,527.8 | 16,446 |
| TOTAL          |           | 4574.7  | 49,244 |