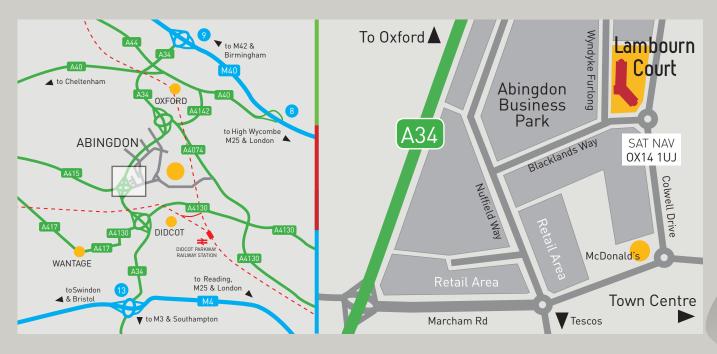

Lambourn Court is situated teway to Abingdon Business Park nich is located on the western edge of Abir oark is accessed of Colwel Drive an<mark>d l</mark>ies liacent to the A34 conned ing the M4 with

of Abings on is located just 6 miles uth of 0x ord, 26 miles (42 East of Swingon and miles (<mark>101km)</mark> n west of Central Londo