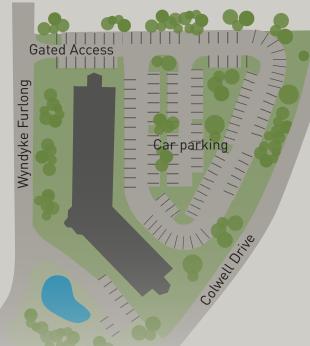

Lambourn Court is situated teway to Abingdon Business Park nich is located on the western edge of Abir oark is accessed of Colwel Drive an<mark>d l</mark>ies liacent to the A34 conned ing the M4 with

of Abings on is located just 6 miles uth of 0x ord, 26 miles (42 East of Swingon and miles (<mark>101km)</mark> n west of Central Londo