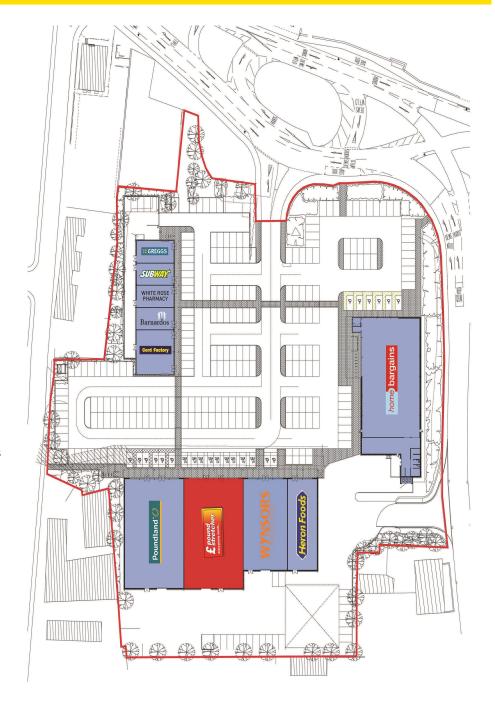

# **Key Highlights**

- Ravensthorpe Shopping Park (40,465 sq ft) is located just off Huddersfield Road (20 mins from Huddersfield and 5 mins from Dewsbury).
- The immediate residential catchment is 5,500 persons with 278,000 persons within a 5 mile radius.
- Tenants include Greggs, White Rose Pharmacy, Wynsors, Subway, Poundland, Home Bargains, Heron and Card Factory.
- Fitted unit