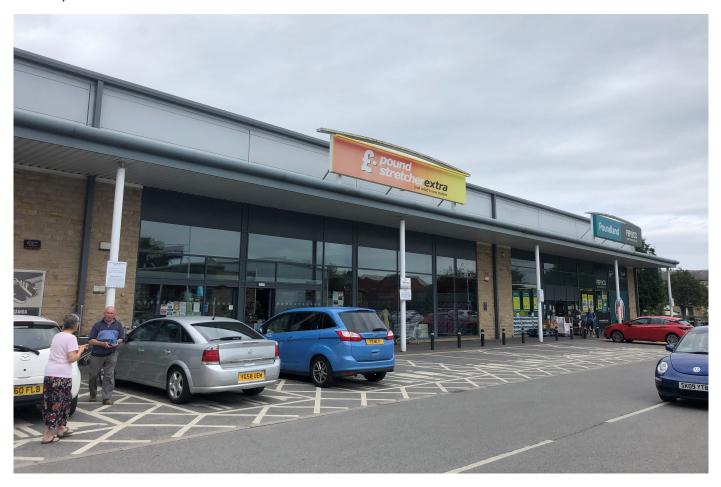

# **RAVENSTHORPE (DEWSBURY)**

UNIT 4, RAVENSTHORPE SHOPPING PARK-SUBJECT TO VACANT POSSESSION

# **Key Highlights**

- Ravensthorpe Shopping Park (40,465 sq ft) is located just off Huddersfield Road (20 mins from Huddersfield and 5 mins from Dewsbury).
- The immediate residential catchment is 5,500 persons with 278,000 persons within a 5 mile radius.
- Tenants include Greggs, White Rose Pharmacy, Wynsors, Subway, Poundland, Home Bargains, Heron and Card Factory.
- Fitted unit