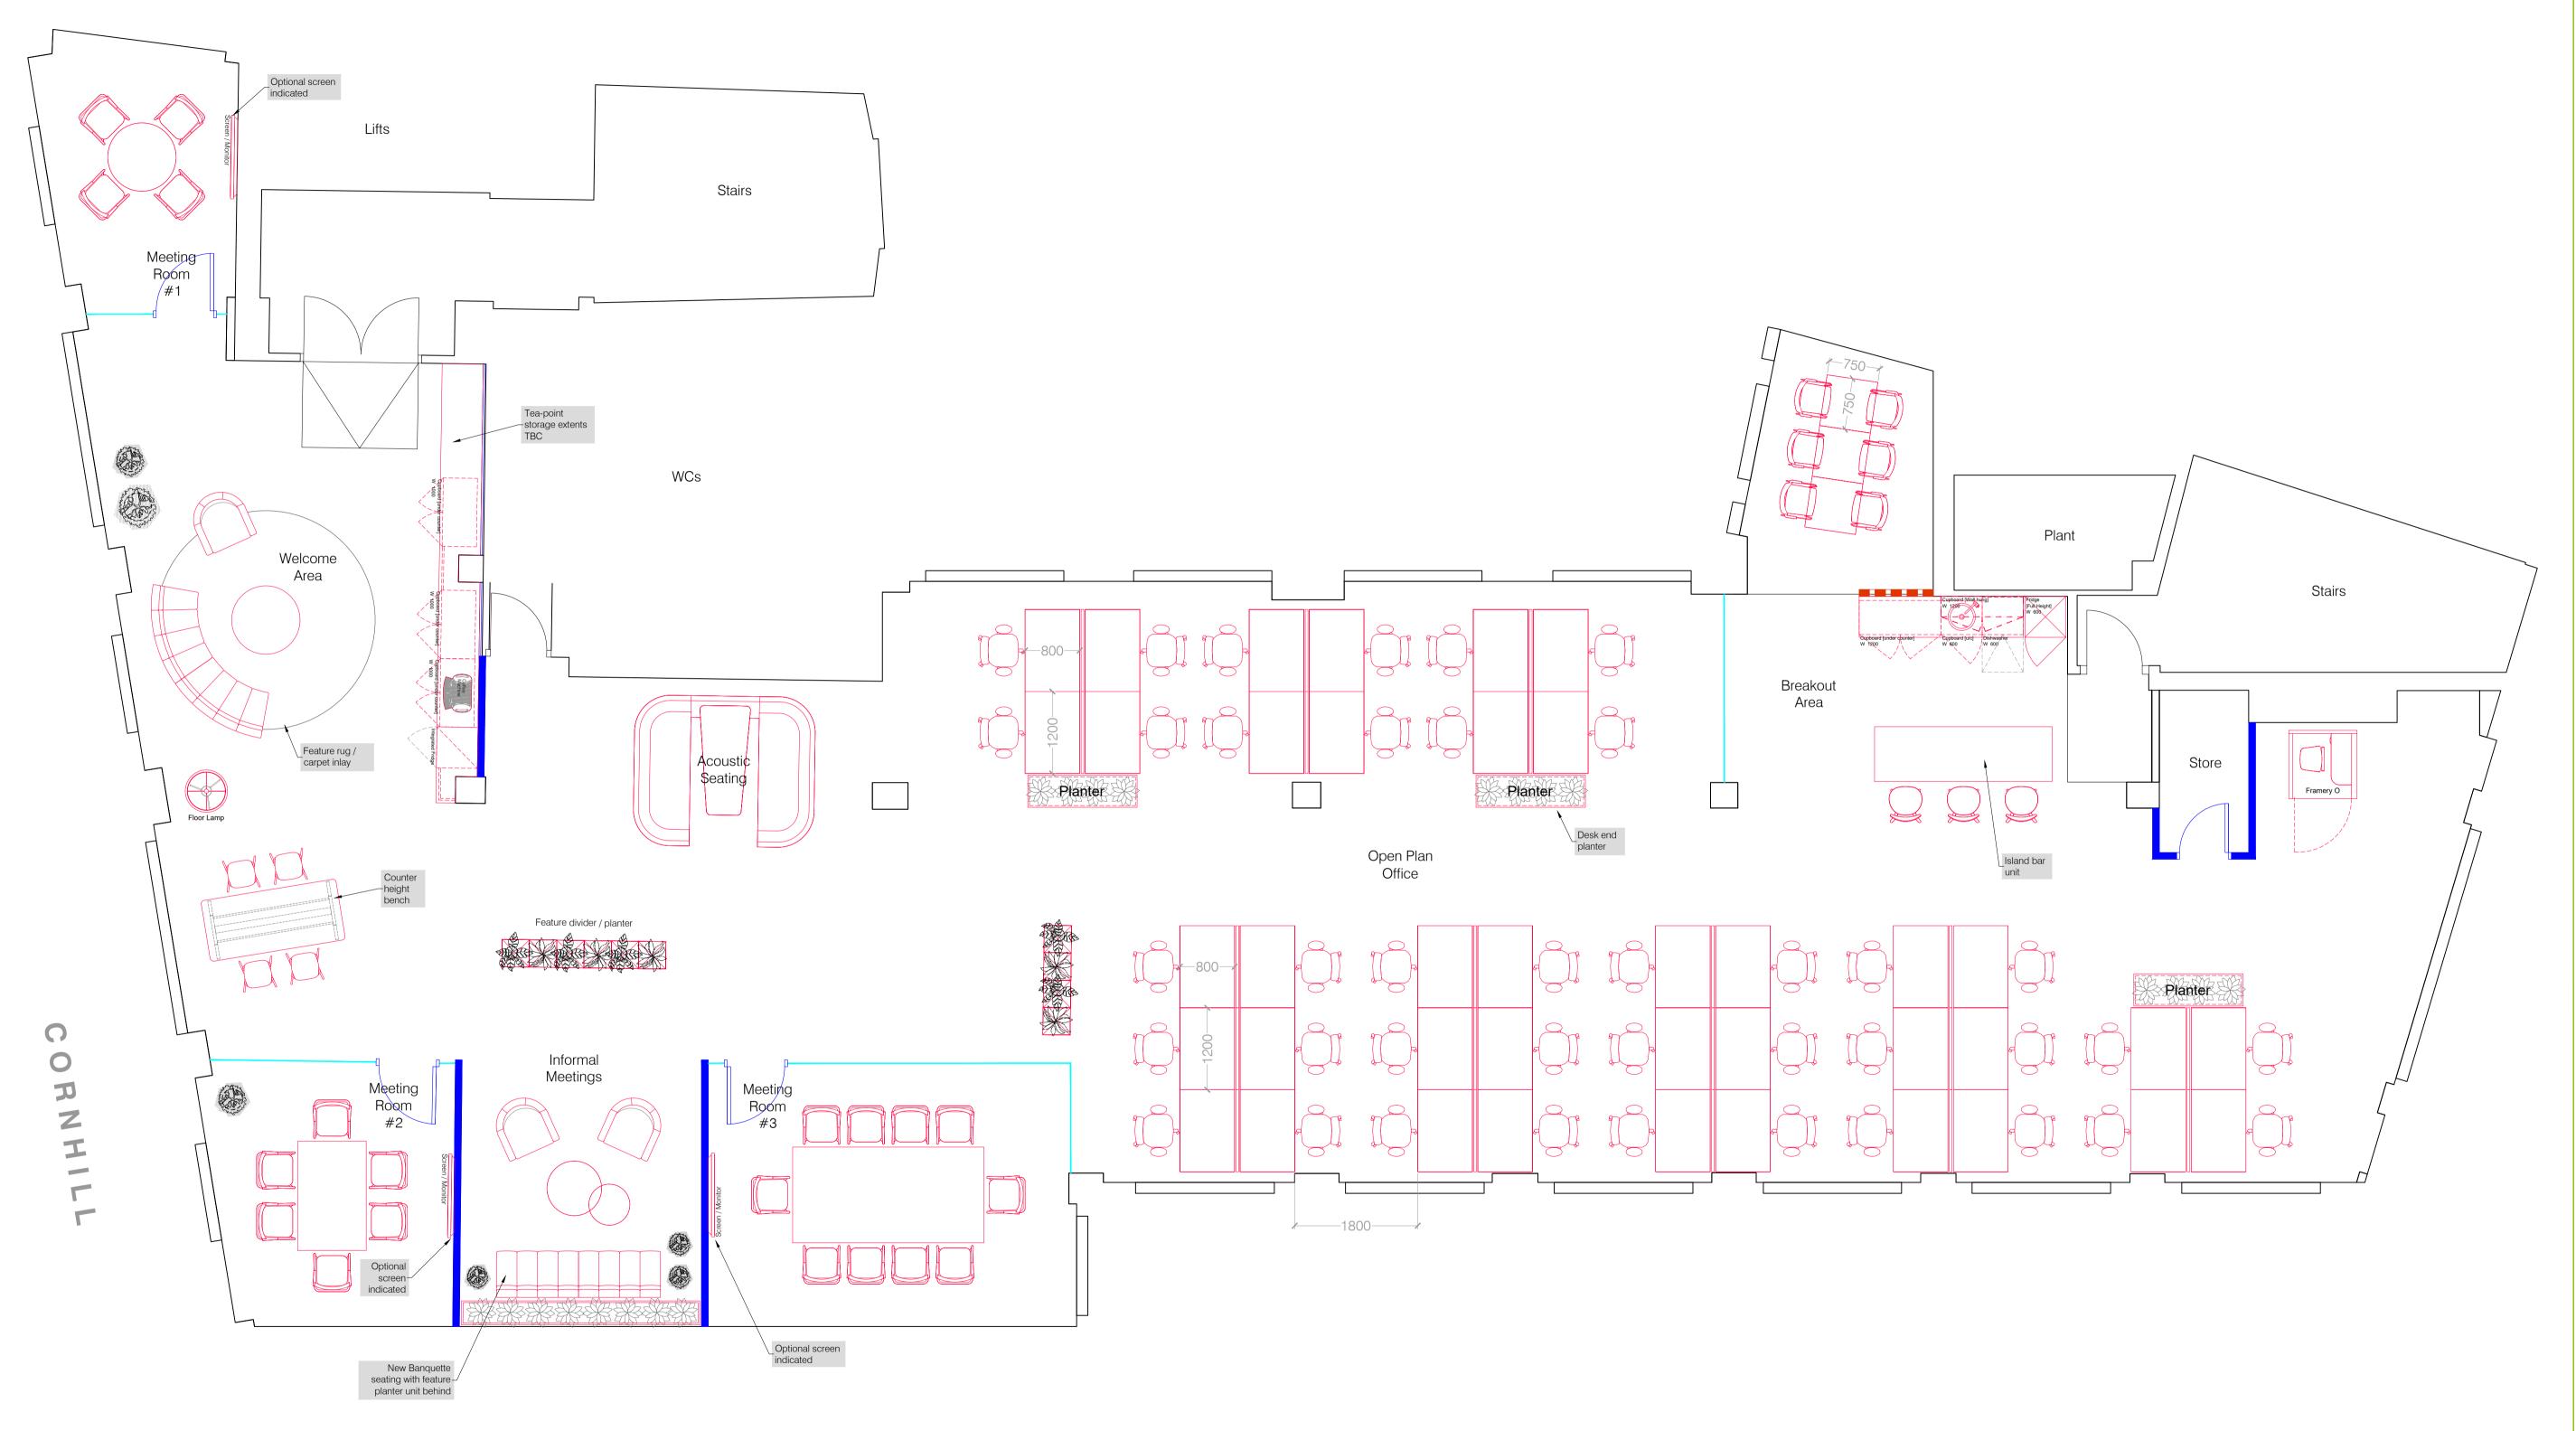

# DRAFT LAYOUT 01

Level+2

Quality Assurance Procedures

- This drawing may not be copied, shown or given to a third par without express permission from Expedite FM.
  Do not scale from this drawing, dimensions govern. If in doubt ask.
  Expedite FM cannot accept responsibility for the accuracy of
- Expedite FM cannot accept responsibility for the accuracy of scaled plans supplied to us by a third party in hard copy or electronically.
  All design drawings must be signed by the client prior to commencing works or placing orders for materials, furniture etc.
- commencing works or placing orders for materials, furniture etc.

#### Notes

- 1. Layout and All Dimensions are Subject to Confirmation on Site
- Any area figures indicated are strictly approximate and must not be used to form the basis for any lease or rental agreements. All area figures must be confirmed by a surveyor qualified to do so.

#### Furniture Key

| Existing Furniture Reconfigured       |  |
|---------------------------------------|--|
| Existing Furn Reconfigured & Modified |  |
| New Furniture                         |  |

#### Storage unit height Key

|                | $\triangleleft$ | $\searrow$      | $\searrow$      | $\ge$           |
|----------------|-----------------|-----------------|-----------------|-----------------|
| Circa 720 high | Circa 1100 high | Circa 1300 high | Circa 1600 high | Circa 2000 high |

## Building Works Key

| 5 ,                                                                |  |
|--------------------------------------------------------------------|--|
| New Full Height Solid Partition/Door                               |  |
| New Mid level Solid Partition<br>No visible top cap<br>Details TBC |  |
| New Single Glazed Partition/Door                                   |  |

# \_ . .

Project Cornhill

Level+2