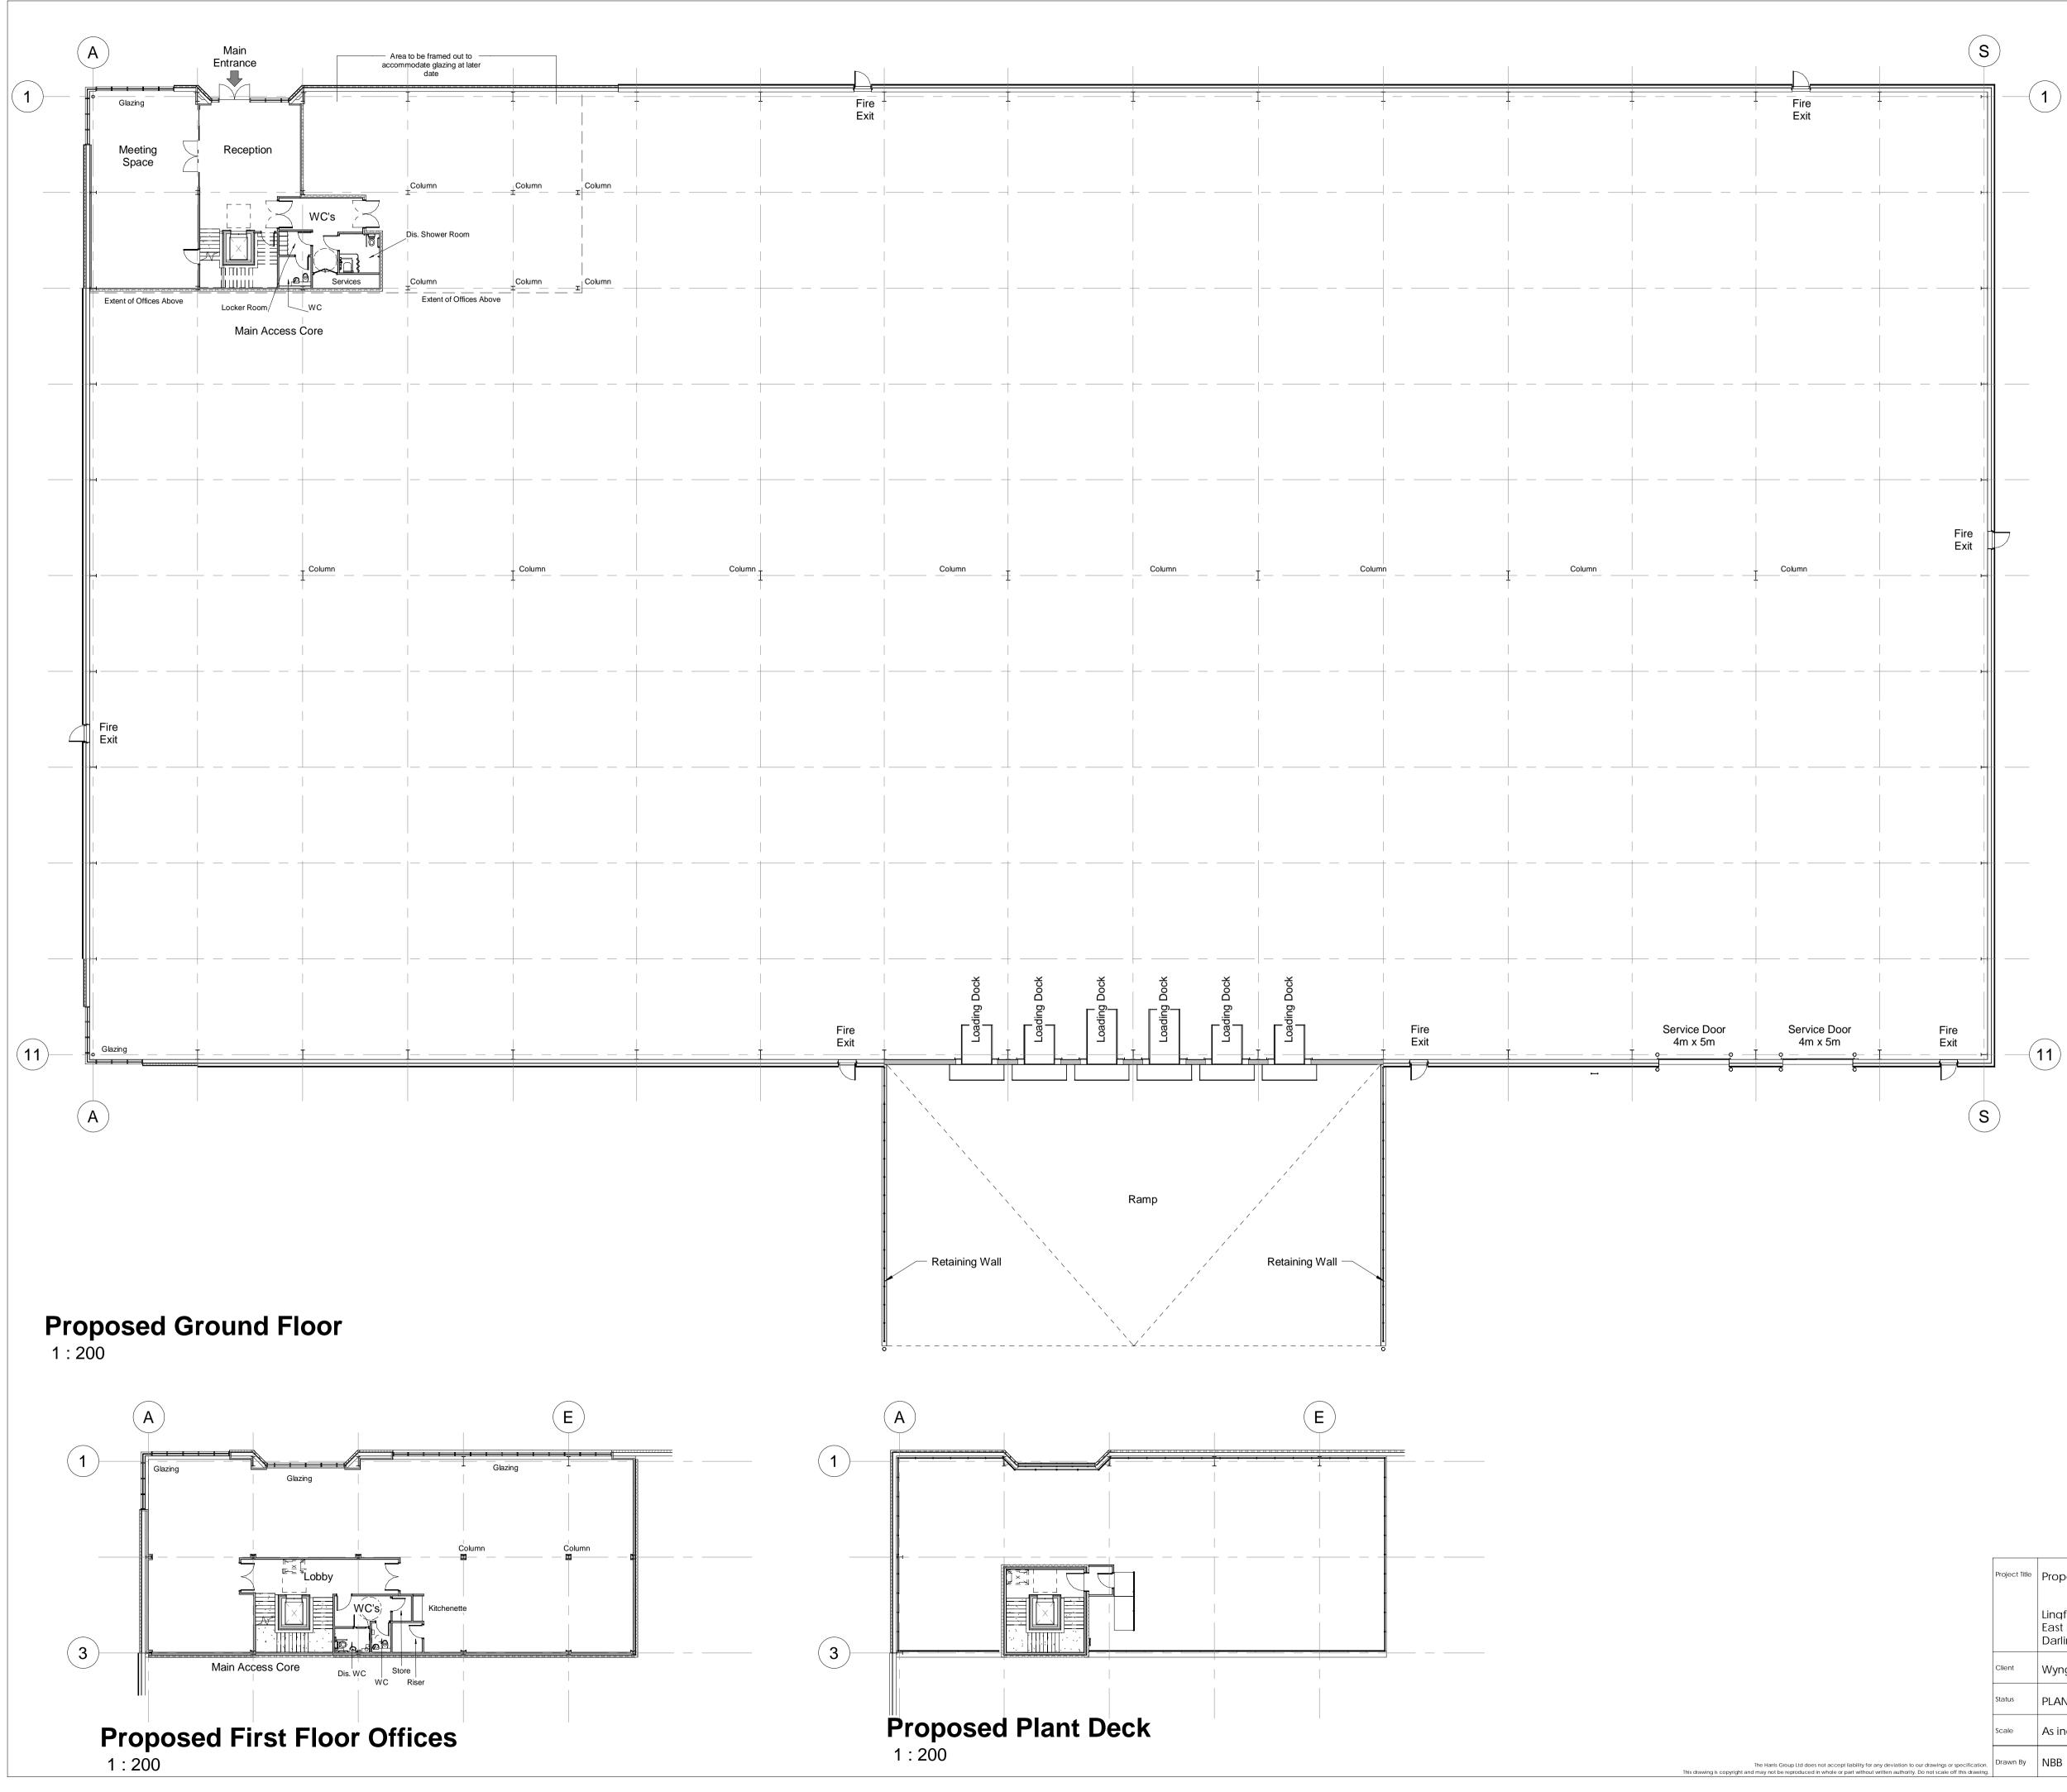

## **PROPOSED UNIT 3** 84,000 sqft 7,804 sqm *Total Gross Internal Area*

Footrint First Floor offices

80,000 sqft 7,432 sqm 4,000 sqft 371.6 sqm

12.5m clear to underside of Haunch Finish floor level - 52.60 AOD (+/-200mm)

All areas are measured as gross internal

| N         |                                                  |                                 |            |     |      |       |                                                                                 | 19.01<br>09.01<br>20.10<br>Date | .24<br>.23                   | FFL revised<br>North point added<br>Generally updated<br>Description |    | RH<br>RH<br>RH<br>Rev By | JR<br>JR<br>JH<br>Chk'd By |
|-----------|--------------------------------------------------|---------------------------------|------------|-----|------|-------|---------------------------------------------------------------------------------|---------------------------------|------------------------------|----------------------------------------------------------------------|----|--------------------------|----------------------------|
| F         | Project Title                                    | Proposed Industrial Development |            |     |      |       |                                                                                 | ng Titl                         | Un                           | it 3 GA Plans                                                        |    |                          |                            |
|           | Lingfield Point<br>East Point Road<br>Darlington |                                 |            |     |      |       | Job-D                                                                           |                                 |                              | 7475 - (P)1<br>9, WF1 3QA<br>291800                                  | 31 | R                        | Rev C                      |
| (         |                                                  |                                 |            |     |      |       | Carvers Warehouse, 77 Dale Street,<br>Manchester, M1 2HG<br>t. 0161 2388555 THE |                                 |                              |                                                                      |    |                          |                            |
| 5         | Status                                           | FLANNING                        |            |     |      |       |                                                                                 | Th<br>] N<br>t.                 | e Old F<br>ewport<br>01908 2 | d Rectory, 79 High Street,<br>ort Pagnell, MK16 8AB                  |    |                          |                            |
| 5         | Scale                                            |                                 |            |     |      |       |                                                                                 | R                               |                              | on Road, PARTNERSH<br>RG1 5BY<br>507700                              |    |                          |                            |
| . [<br>g. | Drawn By                                         | NBB                             | Checked By | JMR | Date | 04.22 |                                                                                 | Lo                              |                              | Court, St Christophers Place,<br>N1U 1JJ<br>91215                    |    | A R C H I T E C T S      |                            |