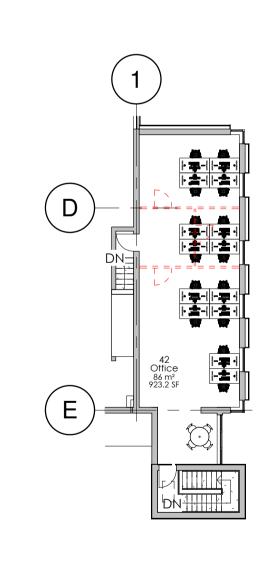

PROJECT: UK Land Estates - Unit S2, Tyne Tunnel Estate

STATUS: PRELIMINARY

PWI

DRAWING: Proposed Floor Plans - OPTION A

PWI

 PROJECT NO.
 DRAWING NO.
 REV.

 1069
 1069-EMR-00-00-D-A-00300A
 P01

 AUTHOR:
 CHECKED:
 SCALE - A1