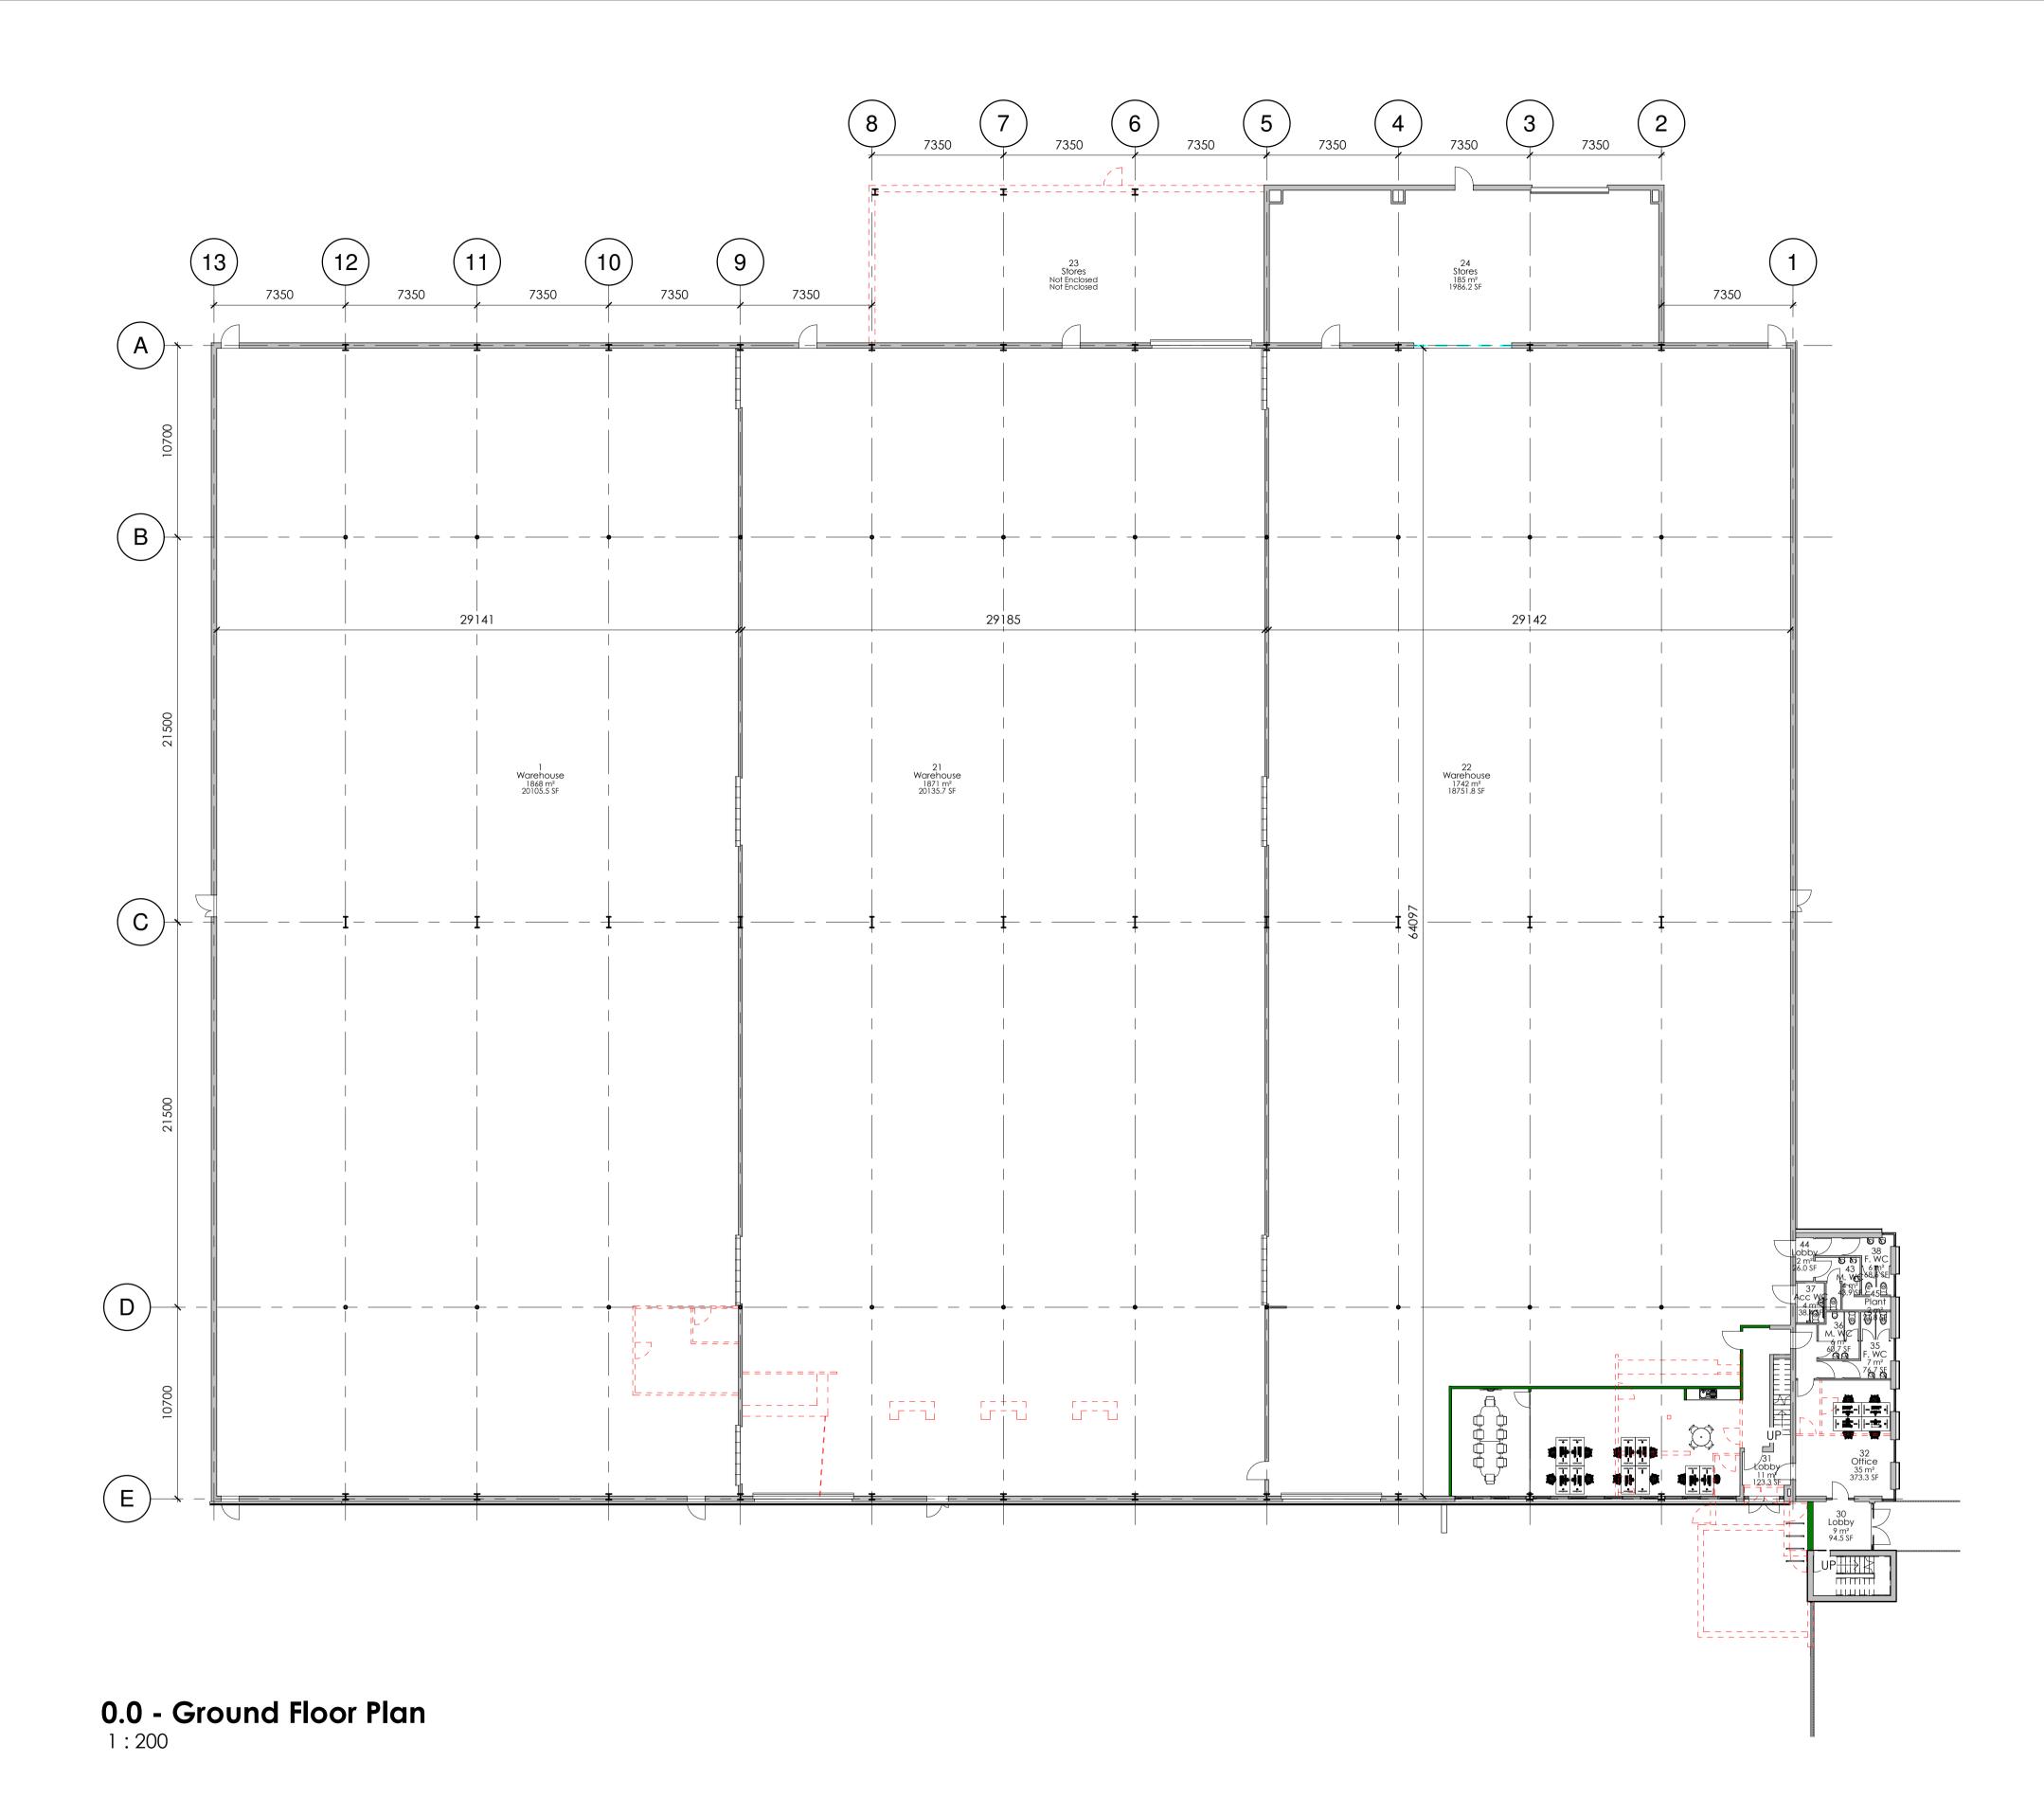

PROJECT: UK Land Estates - Unit S2, Tyne Tunnel Estate

STATUS: PRELIMINARY

PWI

DRAWING: Proposed Floor Plans - OPTION A

PWI

 PROJECT NO.
 DRAWING NO.
 REV.

 1069
 1069-EMR-00-00-D-A-00300A
 P01

 AUTHOR:
 CHECKED:
 SCALE - A1