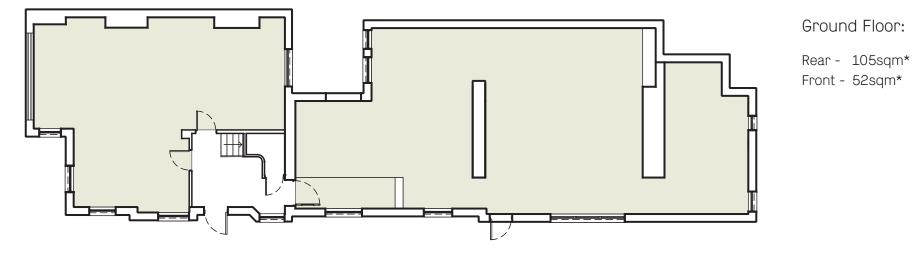

The property benefits from having 8 car parking spaces to the rear

First Floor:

Rear - 58sqm\* Front - 52sqm\*

Second Floor:

Front - 50sqm\*

27 Park Place in Cardiff

sketch/ entrance foyer 01

sketch/ entrance foyer 02