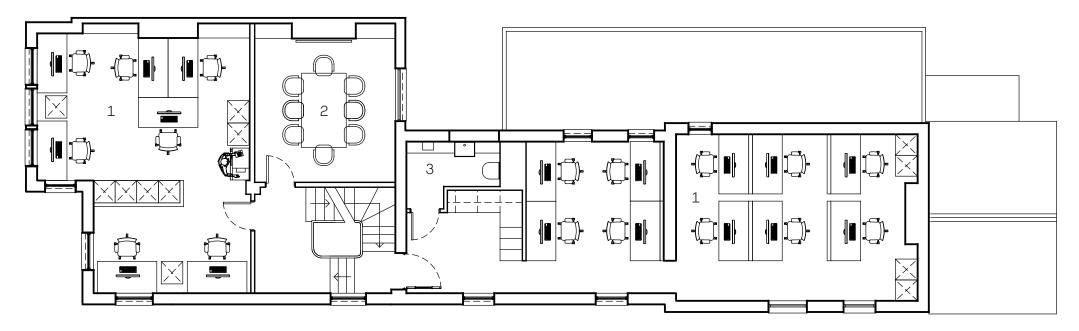

## Possible Ground Floor Layout 1:100 @ A4

5. Meeting room

6. Disabled WC

11. Cleaners Cup'd

12. Shower/WC's

Possible Second Floor Layout 1:100 @ A4

1. Open plan office

- 2. Meeting room
- 3. Disabled WC