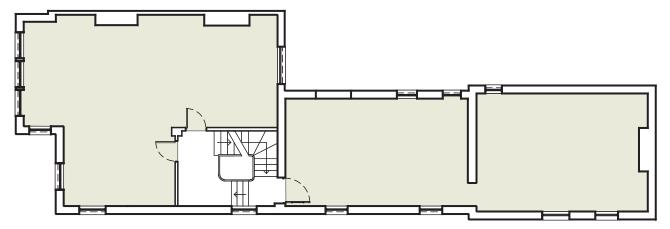

## Possible Ground Floor Layout 1:100 @ A4

5. Meeting room

6. Disabled WC

11. Cleaners Cup'd

12. Shower/WC's

Possible Second Floor Layout 1:100 @ A4

1. Open plan office

- 2. Meeting room
- 3. Disabled WC