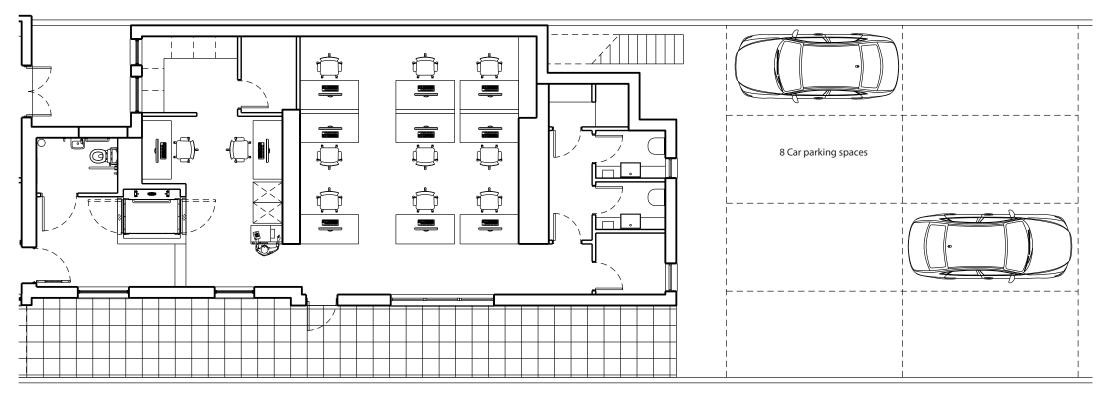

The property benefits from having 8 car parking spaces to the rear

First Floor:

Rear - 58sqm\* Front - 52sqm\*

Second Floor:

Front - 50sqm\*

27 Park Place in Cardiff

sketch/ entrance foyer 01

sketch/ entrance foyer 02