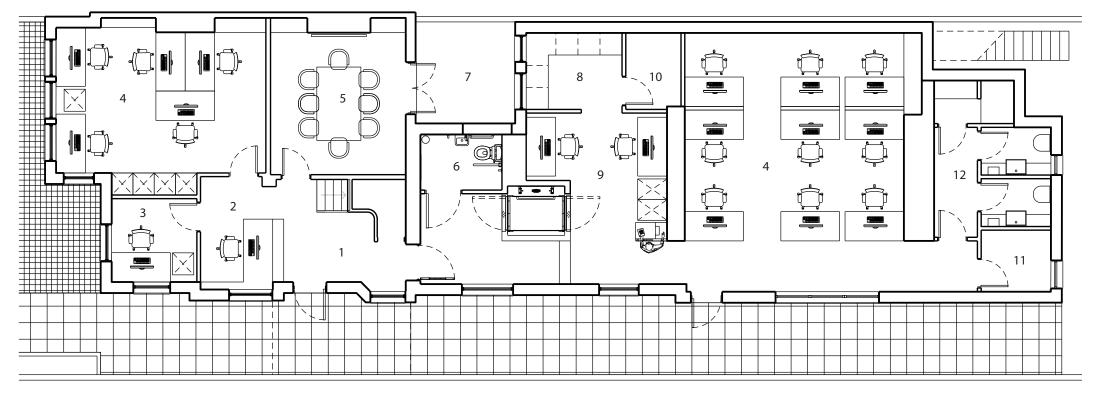

## Possible Ground Floor Layout 1:100 @ A4

5. Meeting room

6. Disabled WC

11. Cleaners Cup'd

12. Shower/WC's

Possible Second Floor Layout 1:100 @ A4

1. Open plan office

- 2. Meeting room
- 3. Disabled WC