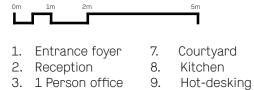

## Possible Ground Floor Layout 1:100 @ A4

5. Meeting room

6. Disabled WC

11. Cleaners Cup'd

12. Shower/WC's

Possible Second Floor Layout 1:100 @ A4

1. Open plan office

- 2. Meeting room
- 3. Disabled WC