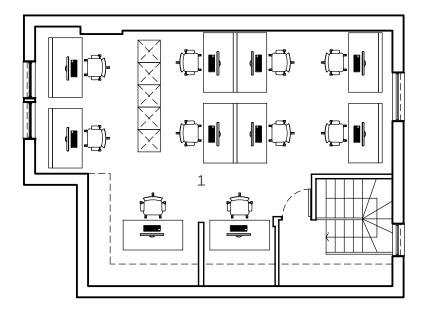

## Possible Ground Floor Layout 1:100 @ A4

5. Meeting room

6. Disabled WC

11. Cleaners Cup'd

12. Shower/WC's

Possible Second Floor Layout 1:100 @ A4

1. Open plan office

- 2. Meeting room
- 3. Disabled WC