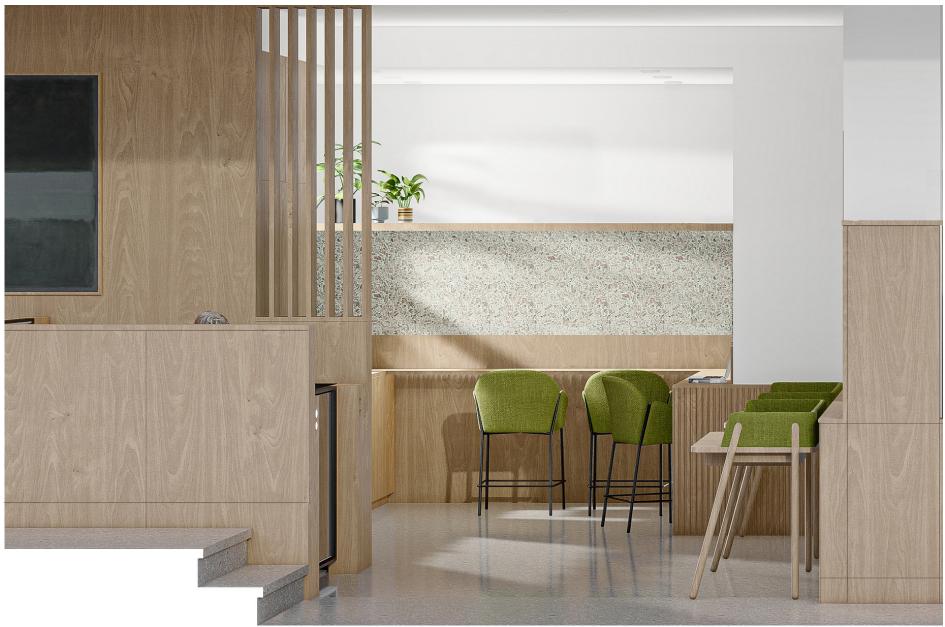

sketch/ kitchen/ hot-desking/stair lift

sketch/ open plan offices

sketch/ ground floor meeting facilities

sketch/ office facilities with views over the National Musuem of Wales

sketch/ office views to National Museum of Wales