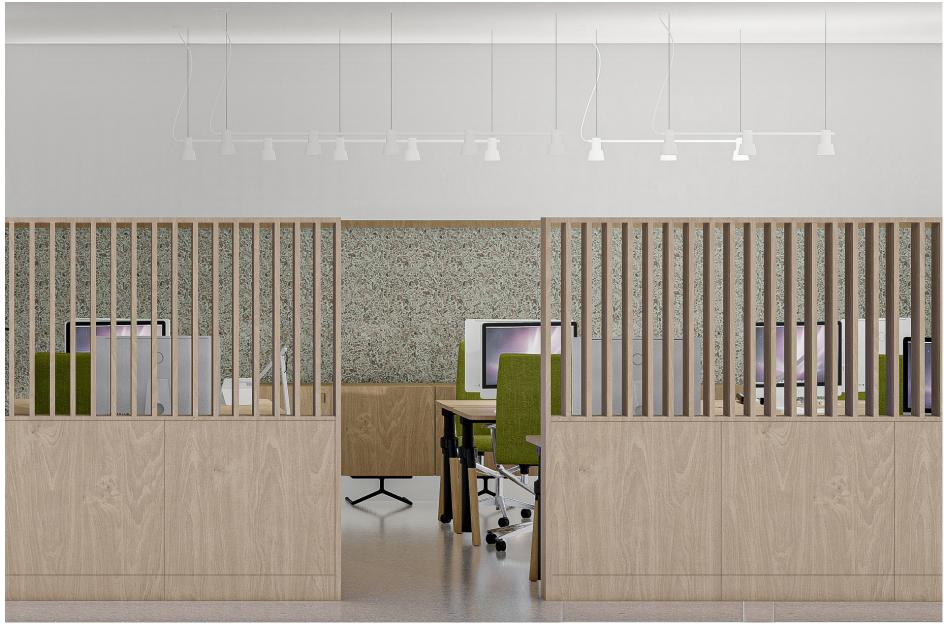

sketch/ kitchen/ hot-desking/stair lift

sketch/ open plan offices

sketch/ ground floor meeting facilities

sketch/ office facilities with views over the National Musuem of Wales

sketch/ office views to National Museum of Wales