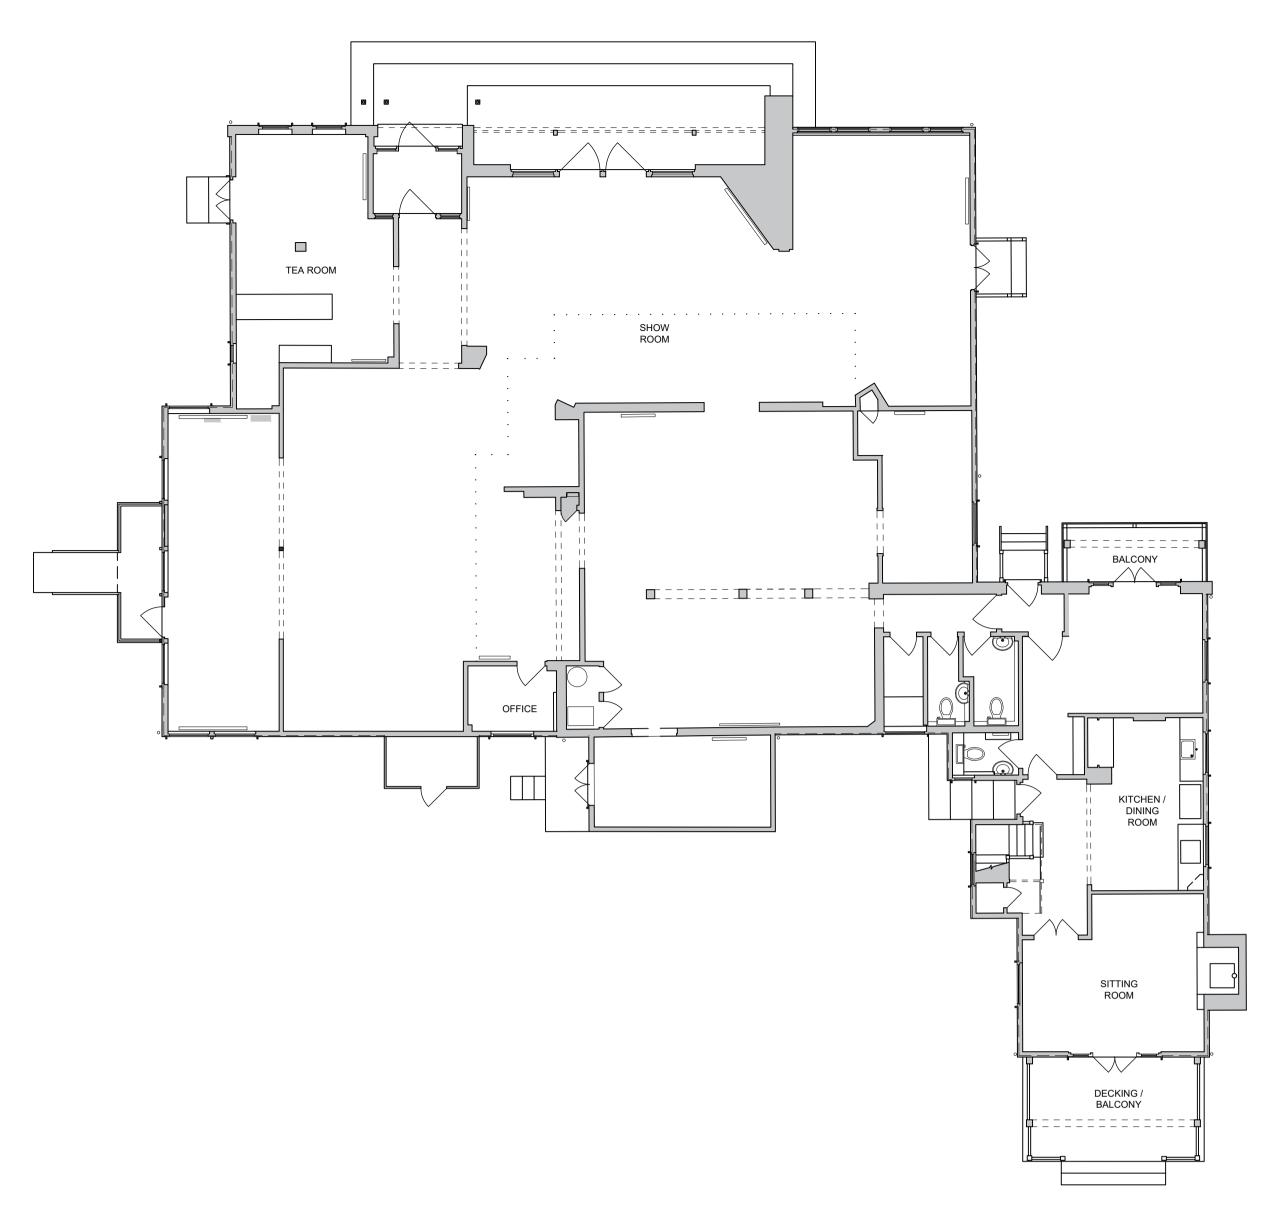

GROUND FLOOR PLAN SCALE: 1:100

BARN FLOOR PLAN SCALE: 1:100

architect.

- 1. This is not a construction drawing, it is unsuitable for the purpose of construction, and must on no account be used as such.
- 2. Do not scale from this drawing. 3. All dimensions must be checked on site prior to construction and any discrepancies verified with the
  - 4. Unless shown otherwise, all dimensions are to structural surface.
  - HGG owns the copyright and all intellectual property rights (IPR) in these designs and will take any necessary legal action in the event of its copyright or any other IPR being infringed

HAINES GADD

GREAVES ARCHITECTS www.hainesgaddgreaves.com

SOUTHCOMBE

EXISTING FLOOR PLANS

scale 1:100 @ A1 date 05/10/22 drawing number 037\_02\_01\_PL