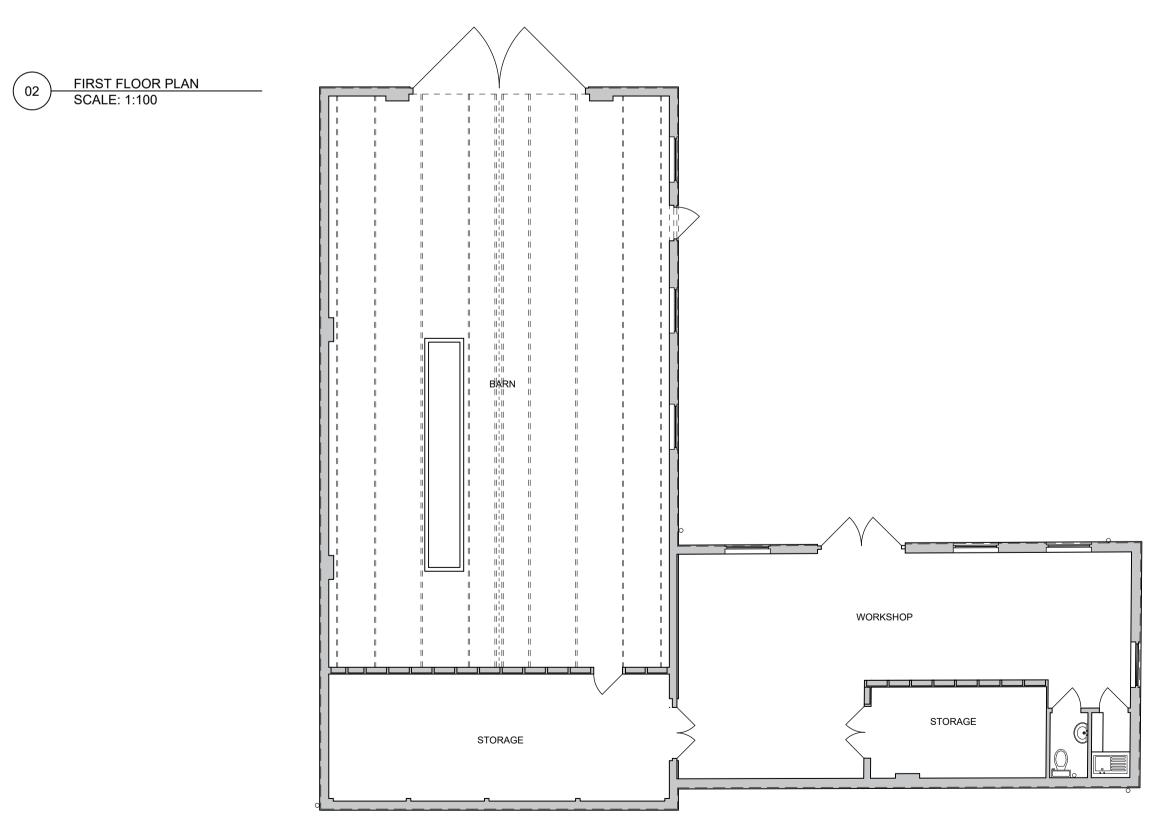

GROUND FLOOR PLAN SCALE: 1:100

BARN FLOOR PLAN SCALE: 1:100

architect.

- 1. This is not a construction drawing, it is unsuitable for the purpose of construction, and must on no account be used as such.
- 2. Do not scale from this drawing. 3. All dimensions must be checked on site prior to construction and any discrepancies verified with the
  - 4. Unless shown otherwise, all dimensions are to structural surface.
  - HGG owns the copyright and all intellectual property rights (IPR) in these designs and will take any necessary legal action in the event of its copyright or any other IPR being infringed

HAINES GADD

GREAVES ARCHITECTS www.hainesgaddgreaves.com

SOUTHCOMBE

EXISTING FLOOR PLANS

scale 1:100 @ A1 date 05/10/22 drawing number 037\_02\_01\_PL