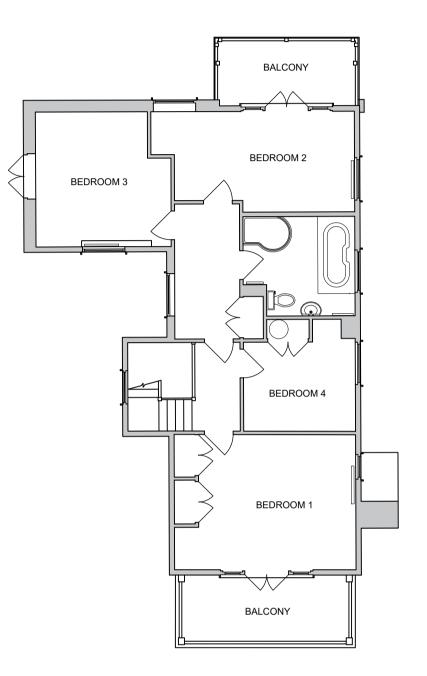

GROUND FLOOR PLAN SCALE: 1:100

BARN FLOOR PLAN SCALE: 1:100

architect.

- 1. This is not a construction drawing, it is unsuitable for the purpose of construction, and must on no account be used as such.
- 2. Do not scale from this drawing. 3. All dimensions must be checked on site prior to construction and any discrepancies verified with the
  - 4. Unless shown otherwise, all dimensions are to structural surface.
  - HGG owns the copyright and all intellectual property rights (IPR) in these designs and will take any necessary legal action in the event of its copyright or any other IPR being infringed

HAINES GADD

GREAVES ARCHITECTS www.hainesgaddgreaves.com

SOUTHCOMBE

EXISTING FLOOR PLANS

scale 1:100 @ A1 date 05/10/22 drawing number 037\_02\_01\_PL