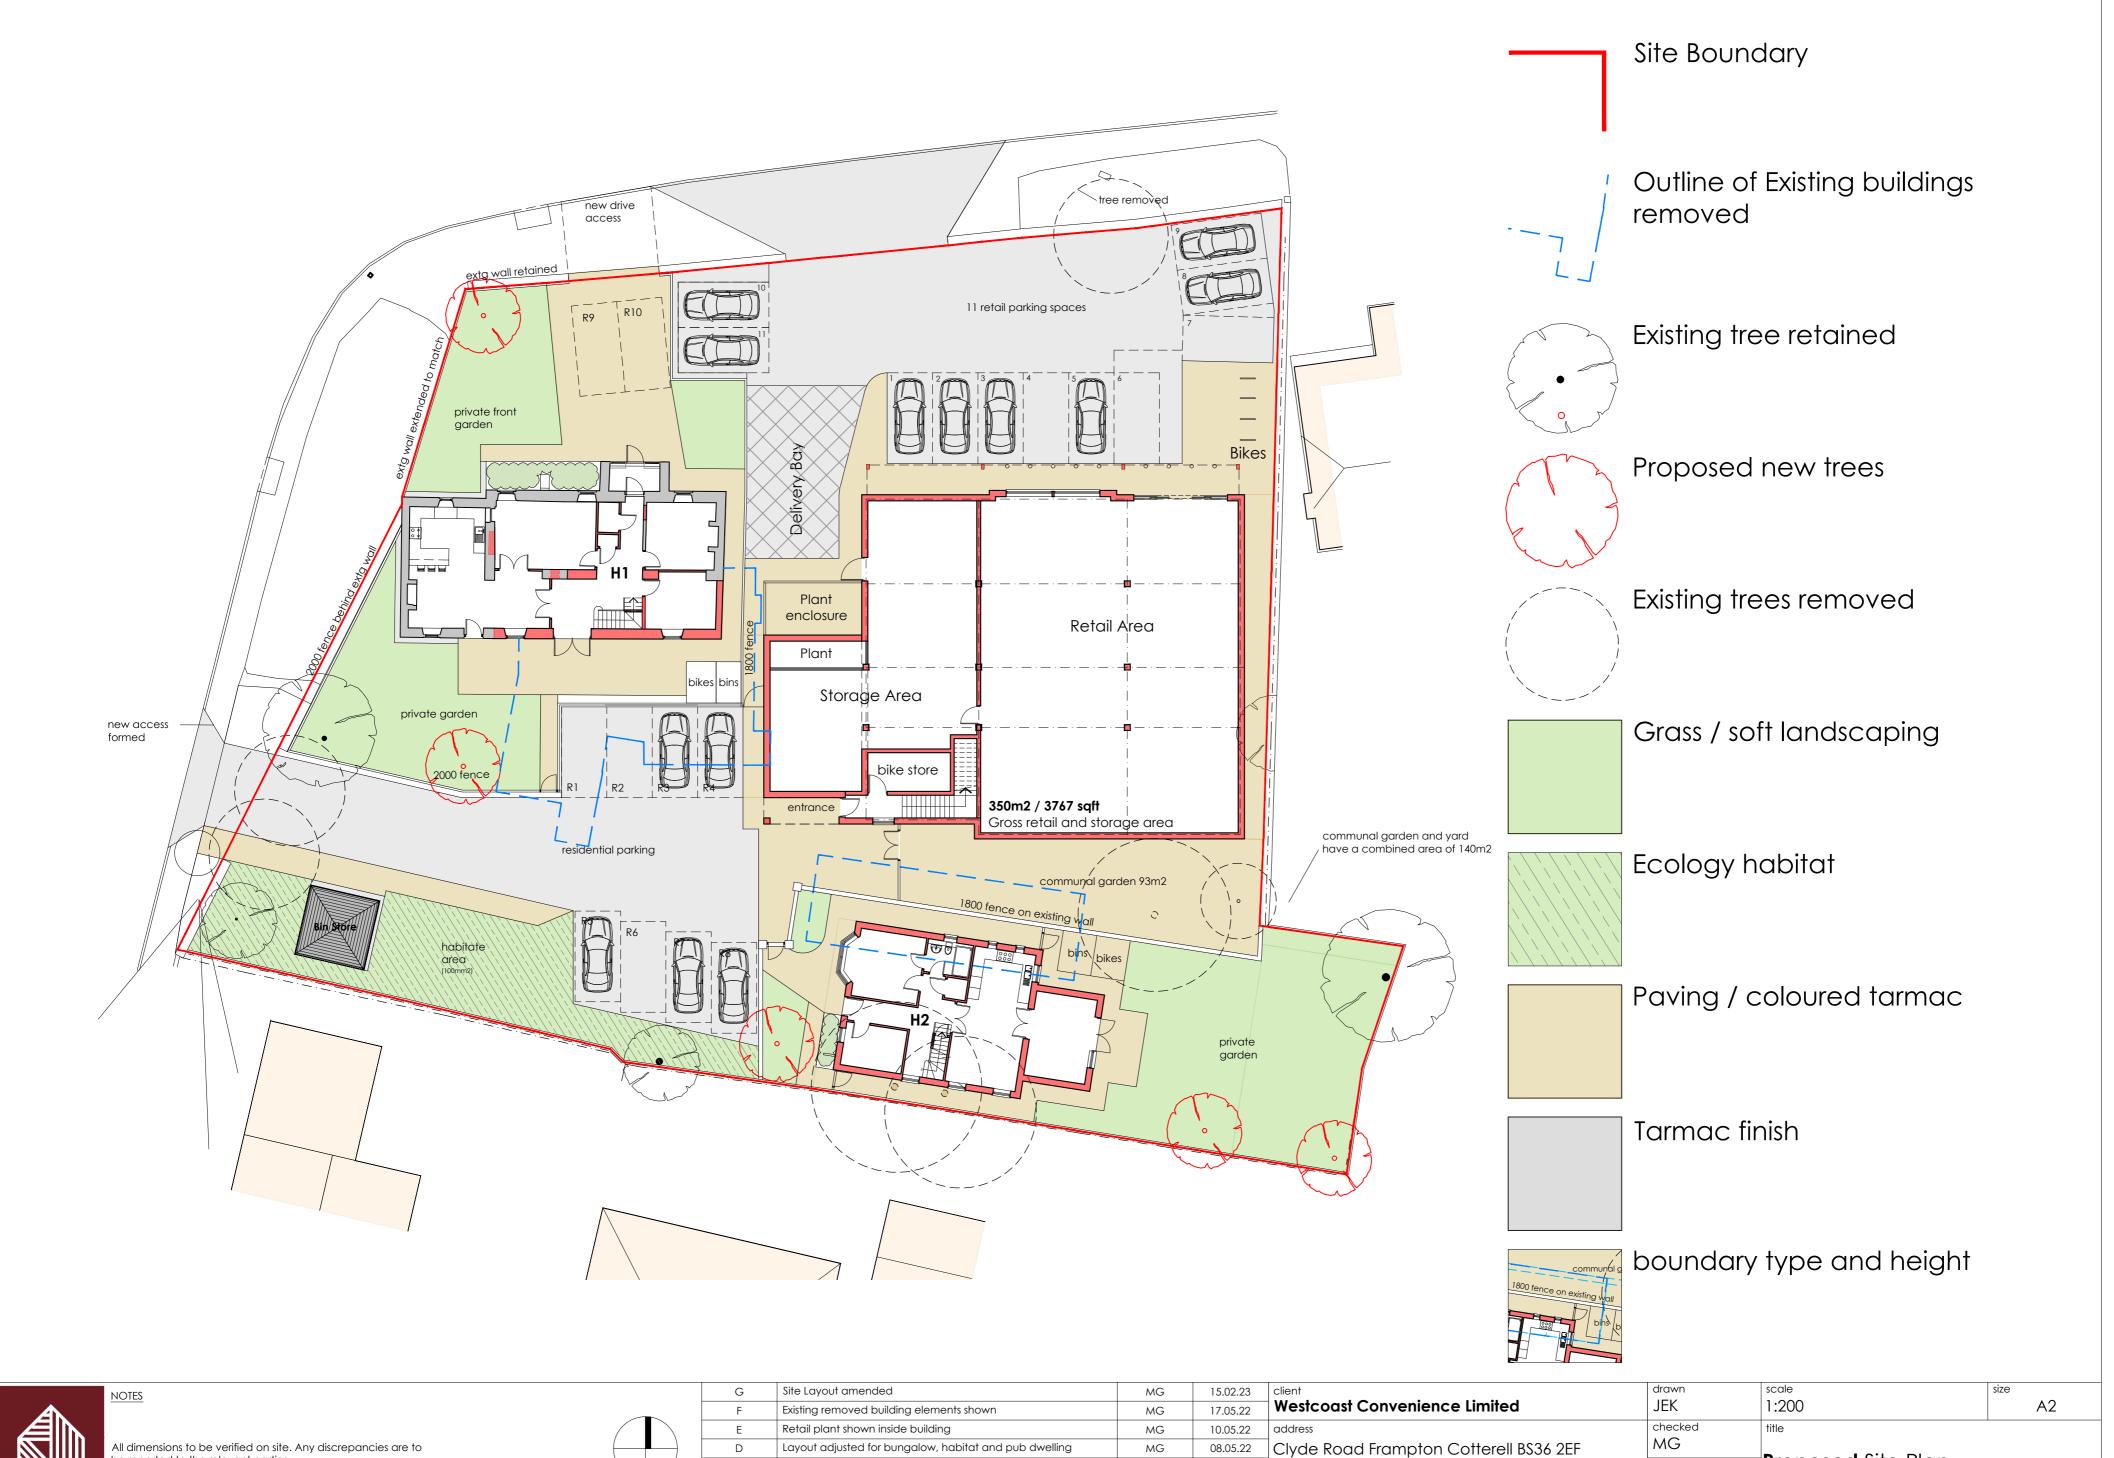

be reported to the relevant parties.

The content of the drawing remain the copyright of UAN and can not be used without consent

| No | orth |
|----|------|

|          |                                                        |       | .0.02.20 |          |
|----------|--------------------------------------------------------|-------|----------|----------|
| F        | Existing removed building elements shown               | MG    | 17.05.22 | Westcoa  |
| E        | Retail plant shown inside building                     | MG    | 10.05.22 | address  |
| D        | Layout adjusted for bungalow, habitat and pub dwelling | MG    | 08.05.22 | Clyde Ro |
| С        | Note omitted                                           | MG    | 05.01.22 | Mixed Us |
| В        | Plant Enclosure Included                               | MG    | 02.12.21 |          |
| Α        | Retail access widened at boundary                      | MG    | 26.11.21 | proj no. |
| revision | description                                            | drawn | date     | 21-102   |

Mixed Use Development

date 05.08.2021 status

Planning

**Proposed** Site Plan

dwg no. 21-102-04 revision G