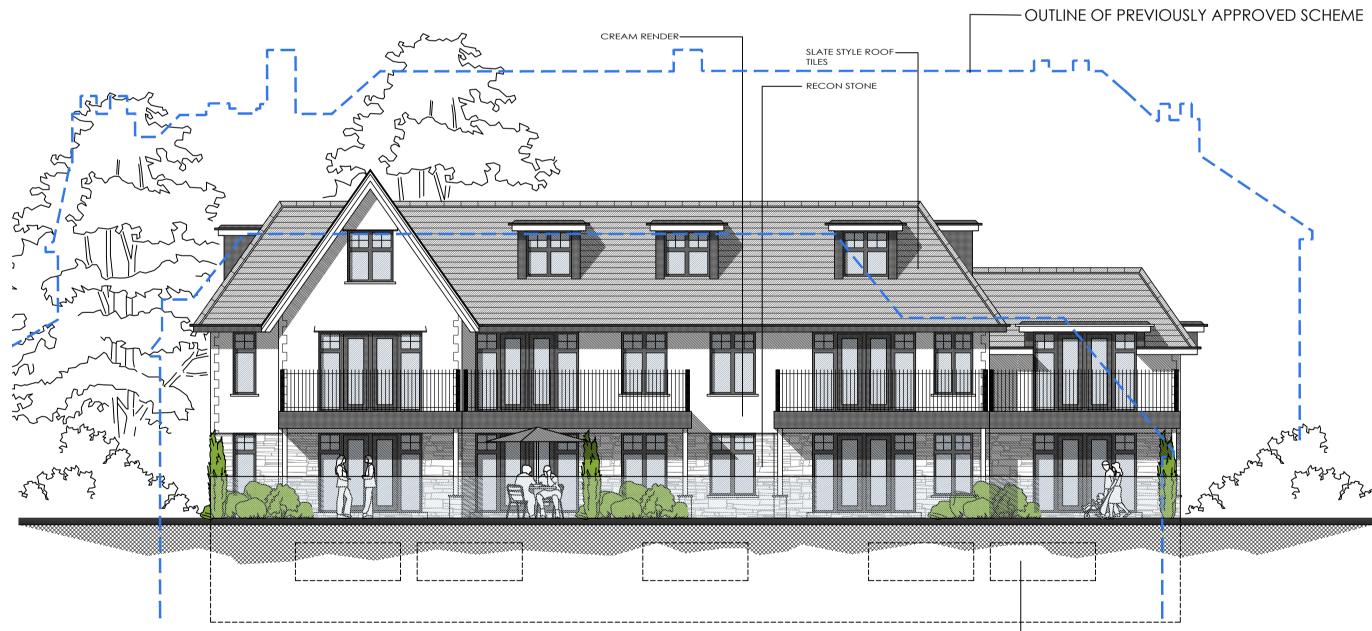

FRONT SOUTH WEST ELEVATION SCALE 1:100

—OPENINGS TO PROVIDE NATURAL REAR NORTH EAST ELEVATION SCALE 1:100

SIDE NORTH WEST ELEVATION SCALE 1:100

SIDE SOUTH EAST ELEVATION SCALE 1:100

NEW ROAD SHAFTESBURY DORSET

## BLOCK B - ELEVATIONS

NOTES-PLANNING

rev-11-2-21

| sco | scale AS SHOWN @ A1 |  |  | checked  |  |  |  |  |  |
|-----|---------------------|--|--|----------|--|--|--|--|--|
| da  | JANUARY 2020        |  |  | drawn WD |  |  |  |  |  |
| P   | P9117/306           |  |  |          |  |  |  |  |  |