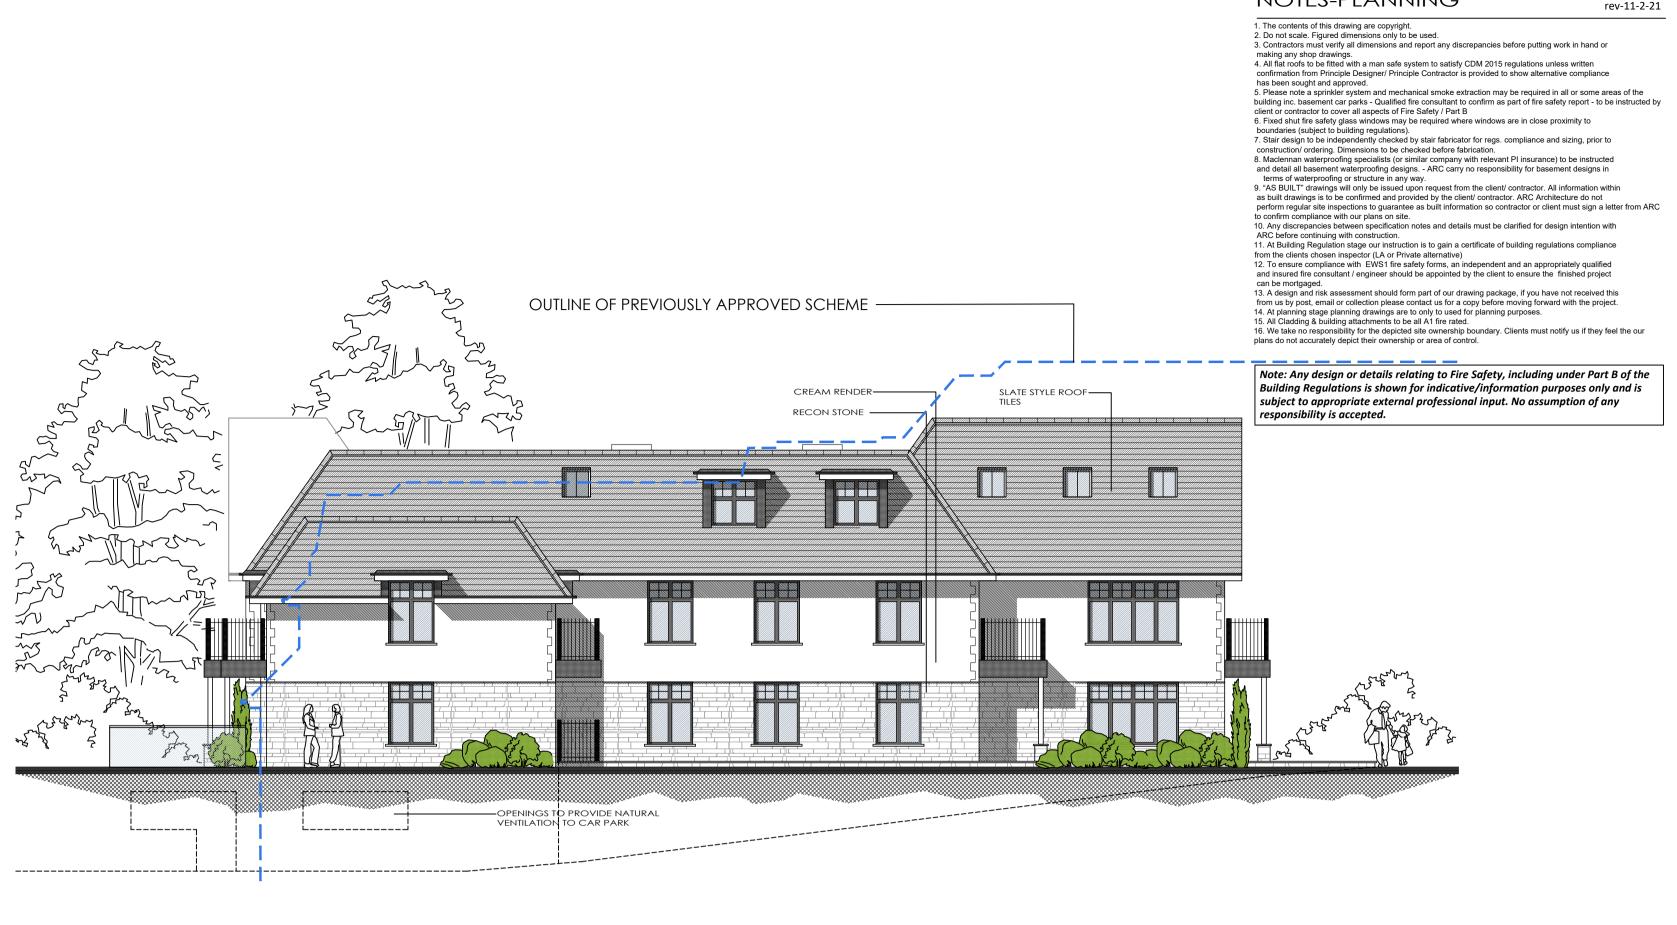

FRONT SOUTH WEST ELEVATION SCALE 1:100

—OPENINGS TO PROVIDE NATURAL REAR NORTH EAST ELEVATION SCALE 1:100

SIDE NORTH WEST ELEVATION SCALE 1:100

SIDE SOUTH EAST ELEVATION SCALE 1:100

NEW ROAD SHAFTESBURY DORSET

## BLOCK B - ELEVATIONS

NOTES-PLANNING

rev-11-2-21

| sco | scale AS SHOWN @ A1 |  |  | checked  |  |  |  |  |  |
|-----|---------------------|--|--|----------|--|--|--|--|--|
| da  | JANUARY 2020        |  |  | drawn WD |  |  |  |  |  |
| P   | P9117/306           |  |  |          |  |  |  |  |  |