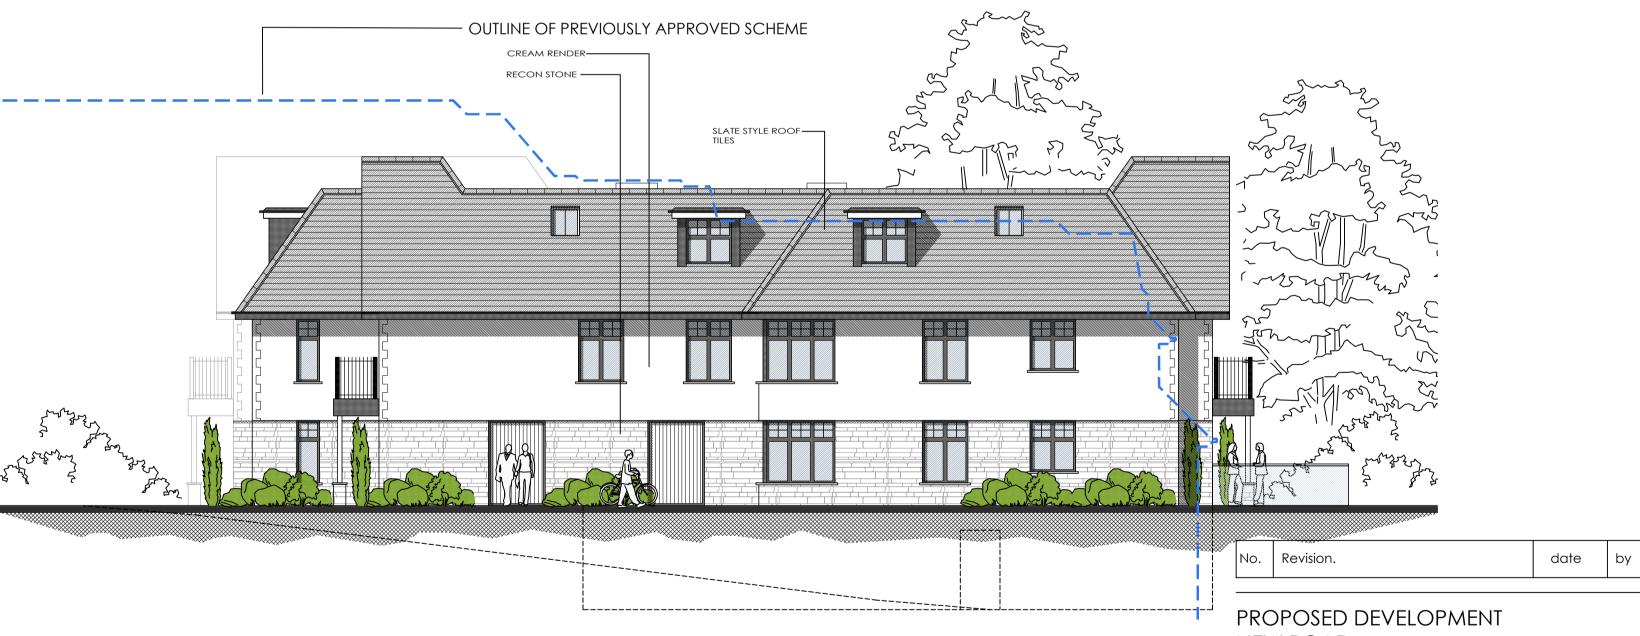

FRONT SOUTH WEST ELEVATION SCALE 1:100

—OPENINGS TO PROVIDE NATURAL REAR NORTH EAST ELEVATION SCALE 1:100

SIDE NORTH WEST ELEVATION SCALE 1:100

SIDE SOUTH EAST ELEVATION SCALE 1:100

NEW ROAD SHAFTESBURY DORSET

## BLOCK B - ELEVATIONS

NOTES-PLANNING

rev-11-2-21

| sco | scale AS SHOWN @ A1 |  |  | checked  |  |  |  |  |  |
|-----|---------------------|--|--|----------|--|--|--|--|--|
| da  | JANUARY 2020        |  |  | drawn WD |  |  |  |  |  |
| P   | P9117/306           |  |  |          |  |  |  |  |  |