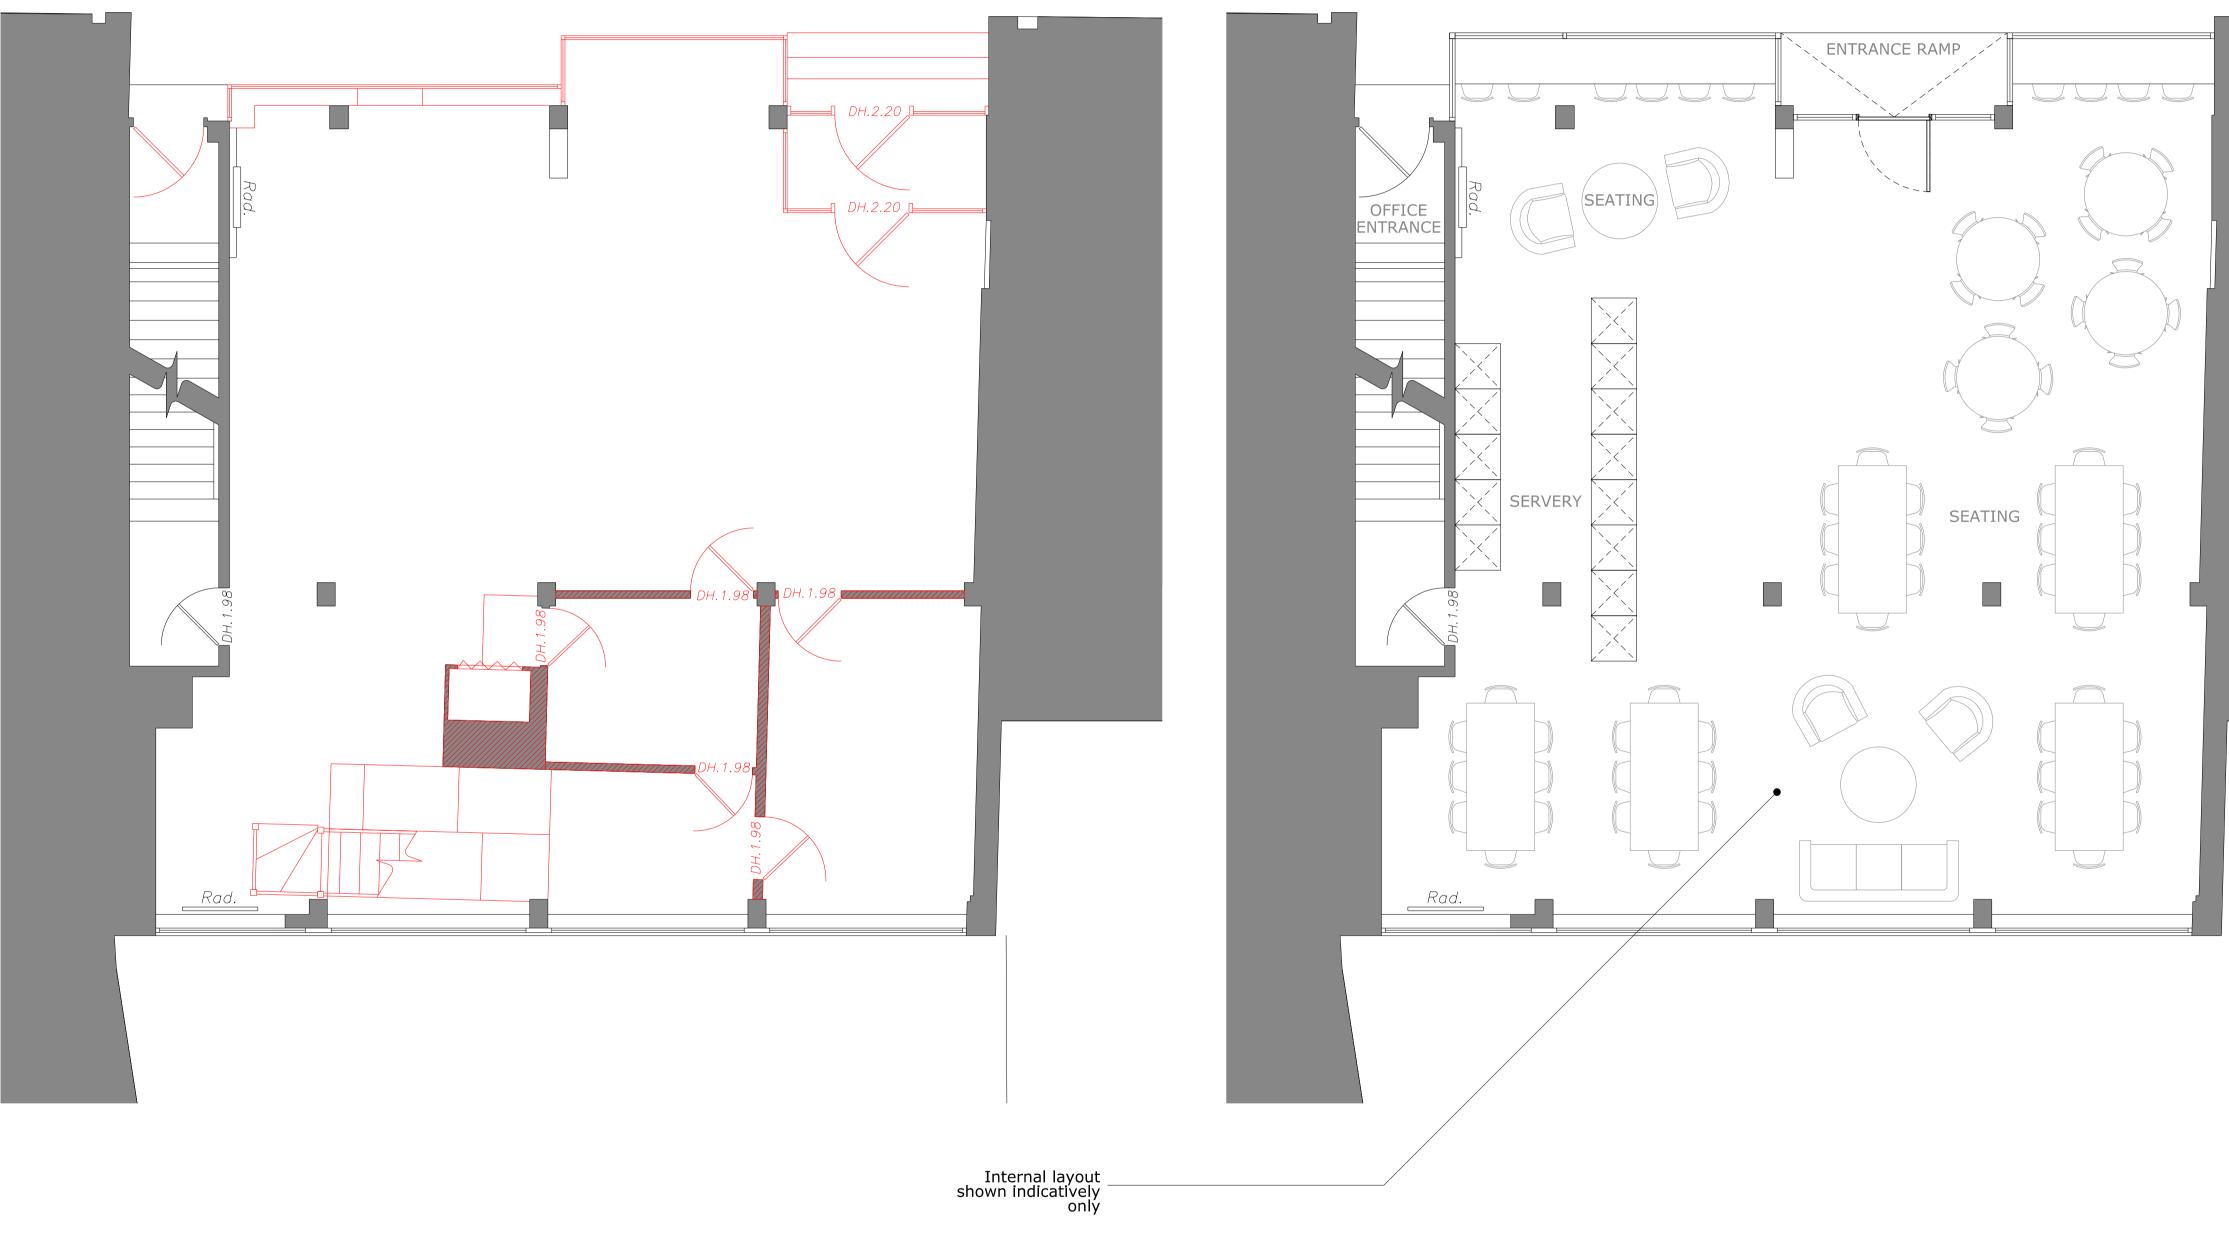

EXISTING GROUND FLOOR DEMO PLAN 1:50 @ A1/ 1:100 @ A3

Project: Project reference: Project number: Drawing title: Drawing number: Scale: Date: Status: Drawn: Checked: Revision:

67-68 High Street, Winchester RBS 233 Ground Floor Plan W-233-RBS-002 1:50@A1 / 1:100@A3 Dec 2019 Planning HA ΡM Ρ1

Key:

— - — - — Site Boundary

Indicates elements to be removed/demolished

ⓒ dust architecture Ground Floor, 4-7 Vine Yard, London, SE1 1QL +44(0)2079938071 mail@dustarchitecture.com www.dustarchitecture.com