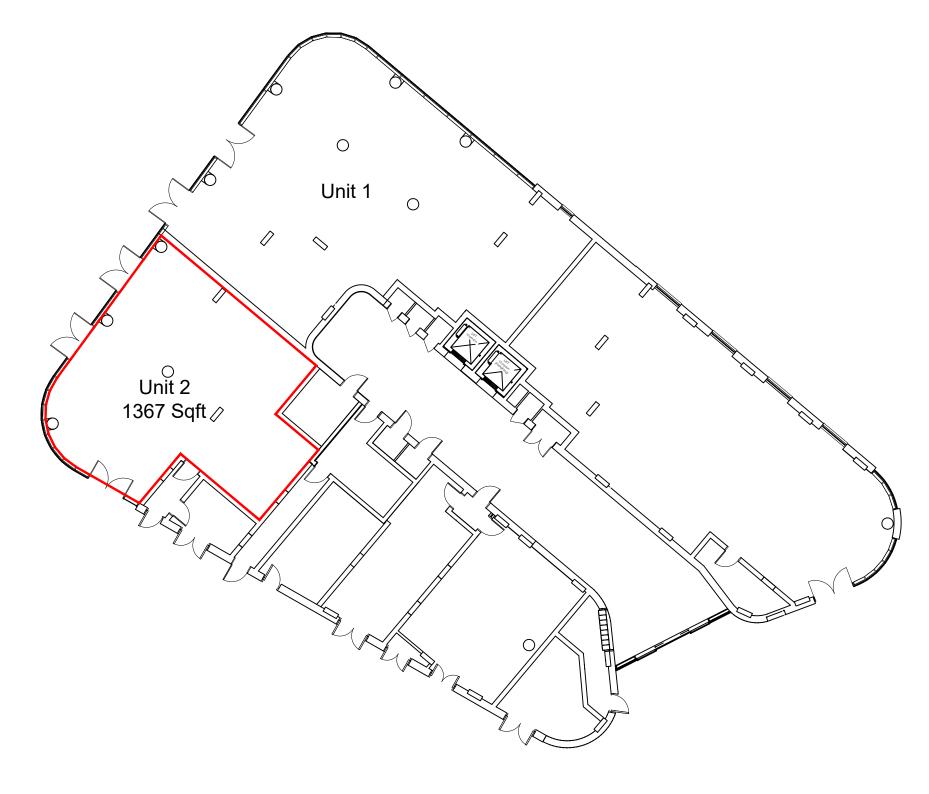

Ground Floor Plan 1:200

| 1:200 |  |     |
|-------|--|-----|
| 0     |  | 20m |

## PROJECT & DRAWING TITLE:

Unit B5A, unit 2 Bath Western, Riverside

| Proposed Plans                         |               |           |
|----------------------------------------|---------------|-----------|
| Scale @ A3:1:200<br>Date :O 15/06/2023 | Drawn by :RPA |           |
| DRAWING No:<br>ASP.23.031.101          |               | REVISION: |