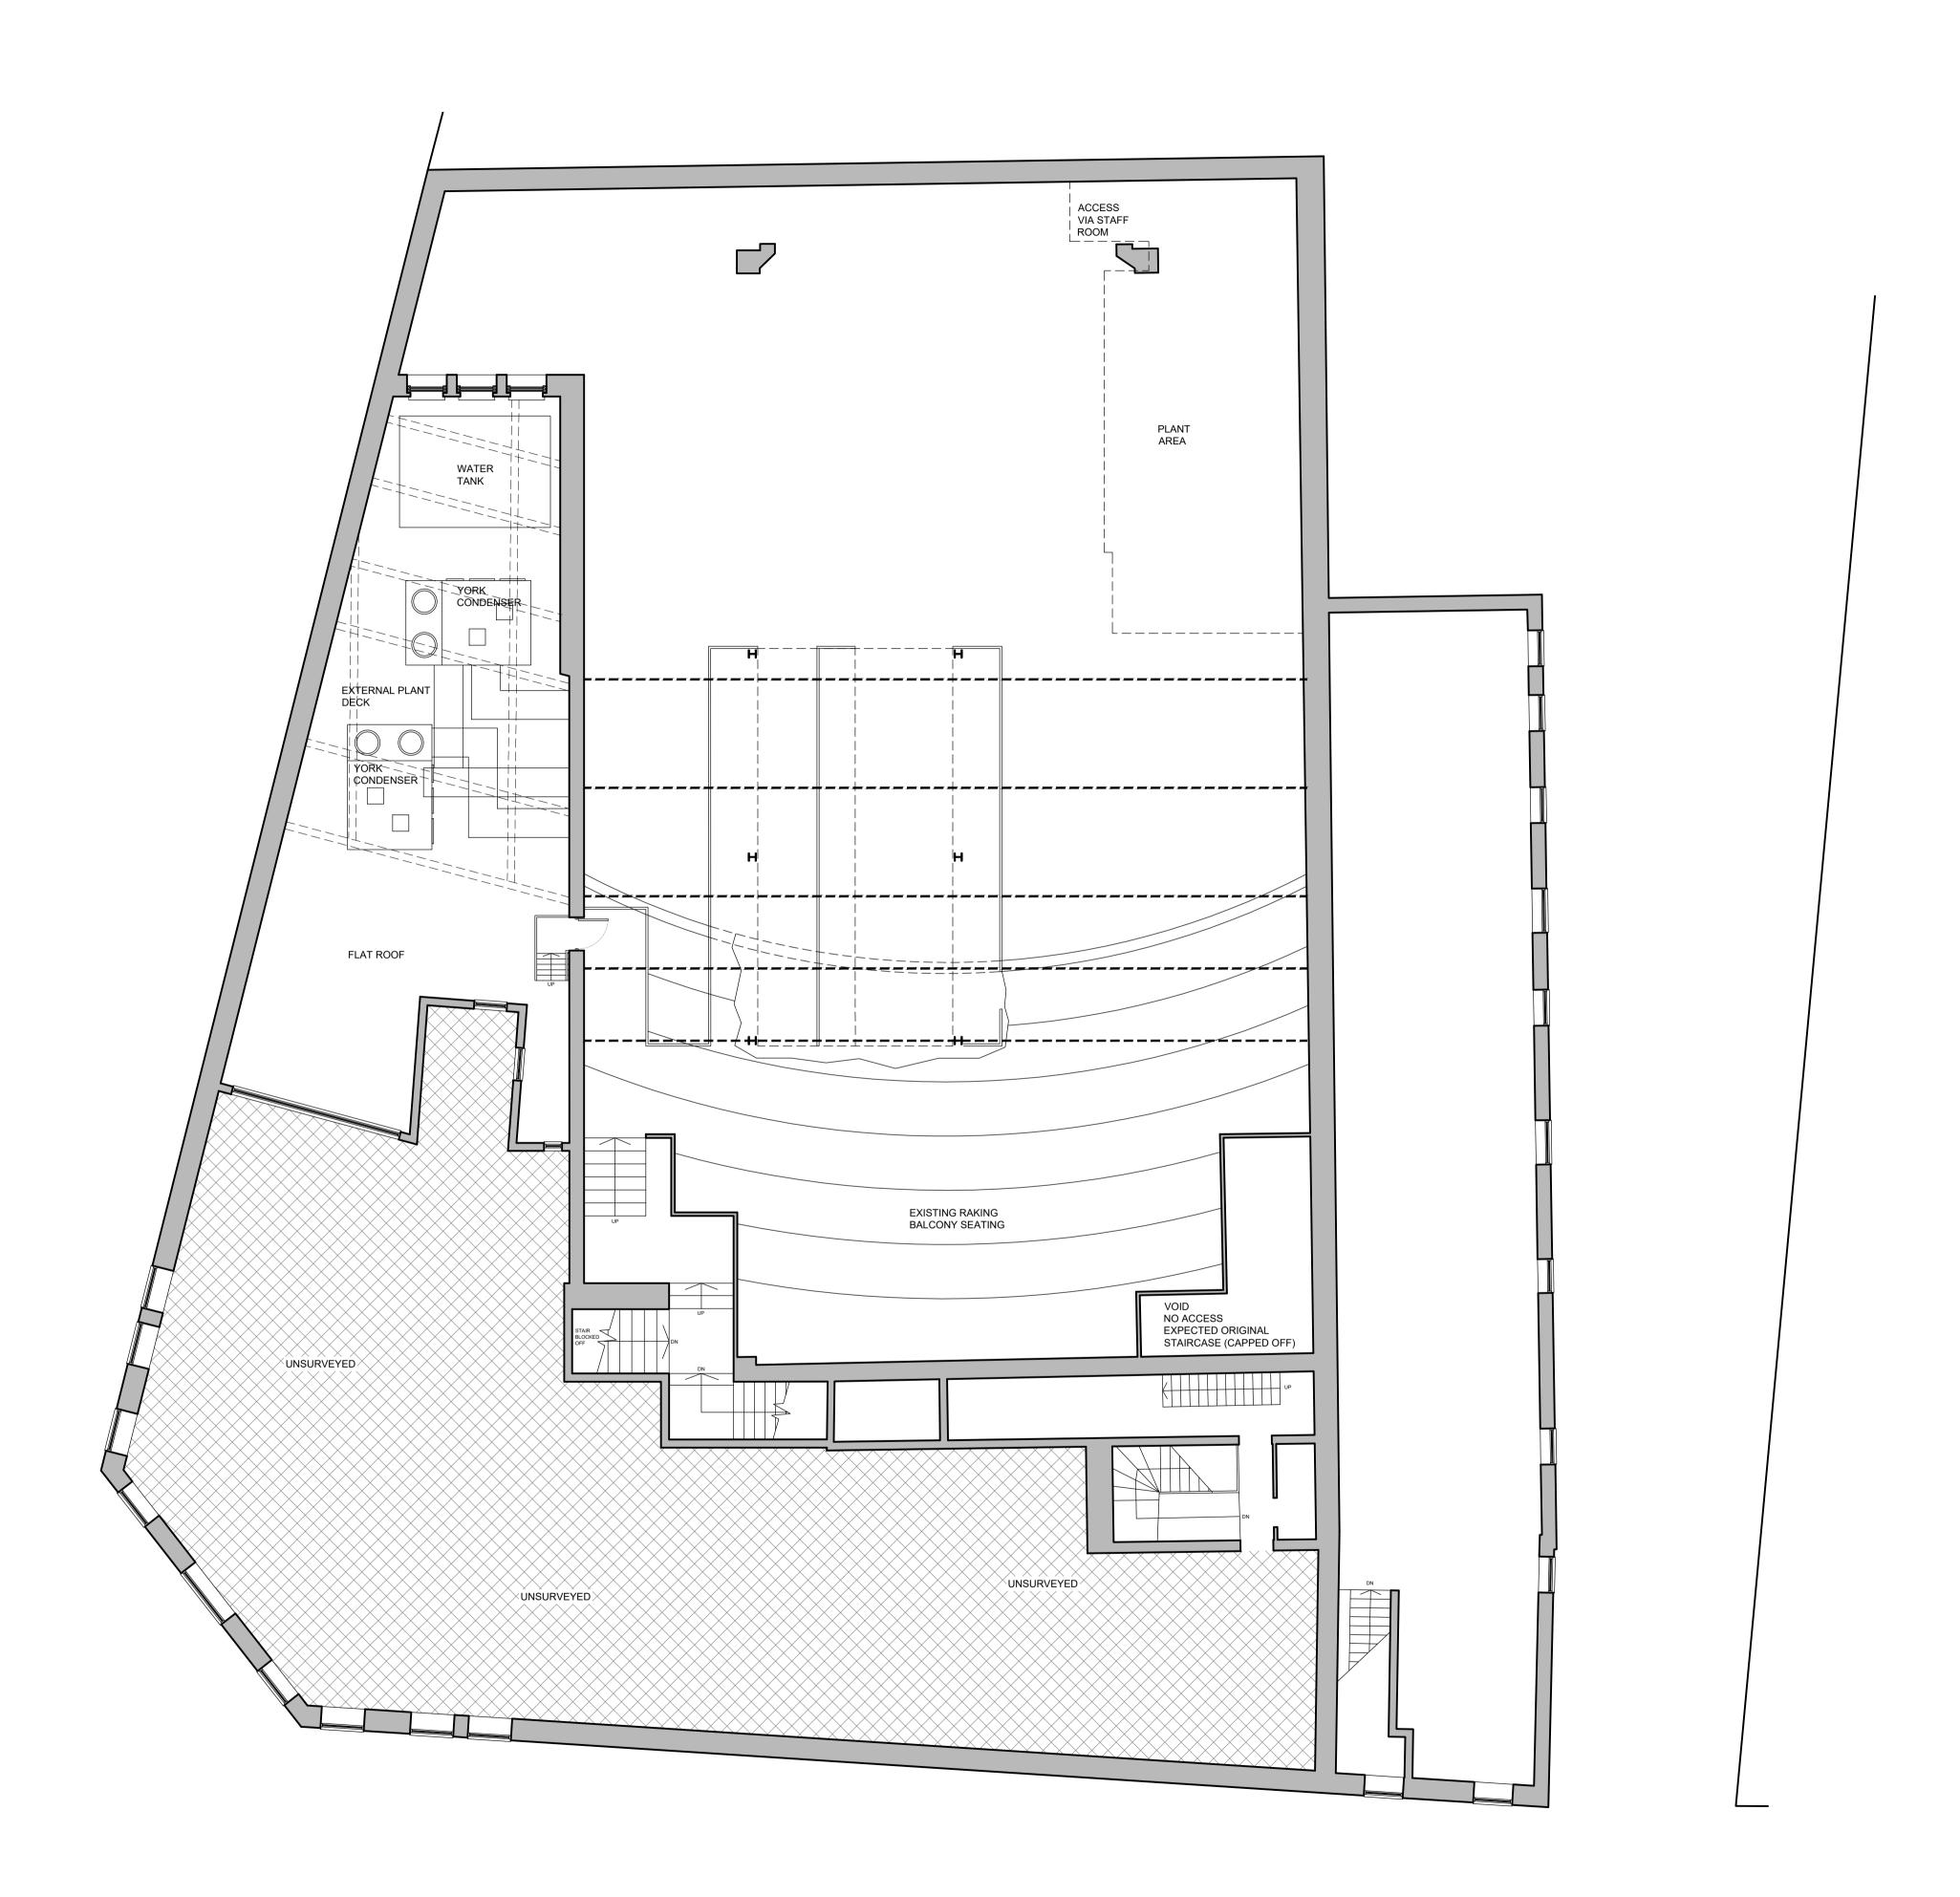

-

FIRST ISSUE

Do not scale from this drawing. All dimensions to be checked on site prior to manufacture and construction. This drawing is the property of Harrison Ince Holdings Limited and should not be reproduced without permission. All discrepancies to be brought to the attention of the architect immediately.

This drawing is to be read in conjunction with the specification / bill of quantities and related drawings.

|                                                                       | 0<br>500r | 1m 5m                                                                  |          | <br>10m    |
|-----------------------------------------------------------------------|-----------|------------------------------------------------------------------------|----------|------------|
|                                                                       |           | RISON INCE                                                             |          |            |
|                                                                       | ARCHITE   | CTS INTERIOR DESIGNERS                                                 |          |            |
|                                                                       | CLIENT    | JD WETHERPOON                                                          | PLC      |            |
|                                                                       | PROJECT   | THE FOOT OF THE WALK<br>183 CONSTITUTION ST. LEITH, EDINBURGH, EH6 7AA |          |            |
|                                                                       |           | EXISTING FIRST FLOOR PLAN                                              |          |            |
| SUN HOUSE                                                             | DATE      | FEB 2021                                                               | SCALE    | 1:100 @ A1 |
| 2-4 LITTLE PETER STREET<br>KNOTT MILL<br>MANCHESTER                   | JOB NO.   | PN1135-07                                                              | DWG. NO. | AS03       |
| M15 4PS<br>TEL: 0161 236 3650<br>EMAIL: enquiries@harrison-ince.co.uk | DRAWN     | CAD/OC                                                                 | CHECKED  |            |