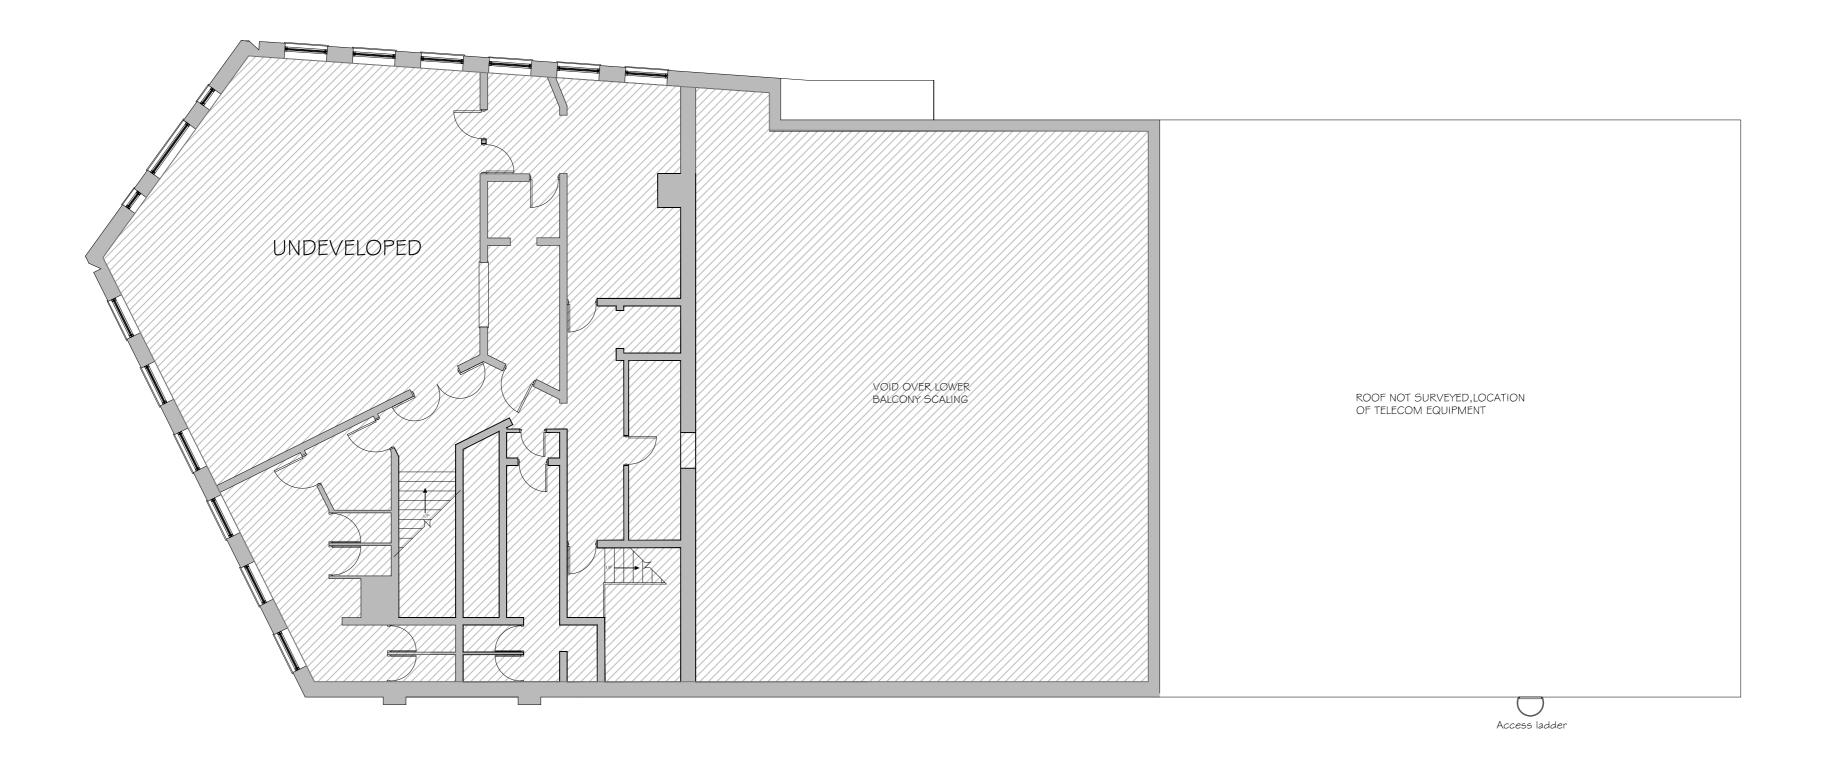

AS BUILT SECOND FLOOR

| CLIENT  | JD WETHERSPOON PLC |
|---------|--------------------|
| PROJECT | PUB NO: 6527       |
|         | THE RECENT         |

DRAWING AS BUILT SECOND FLOOR
GENERAL ARRANGEMENT

| SCALE A3: NTS | DATE       | DRAWN    |
|---------------|------------|----------|
| A2/ 1:100     | FEB 2013   | AR, LM   |
| PROJECT No    | DRAWING No | REVISION |
| 6640          | 09         |          |