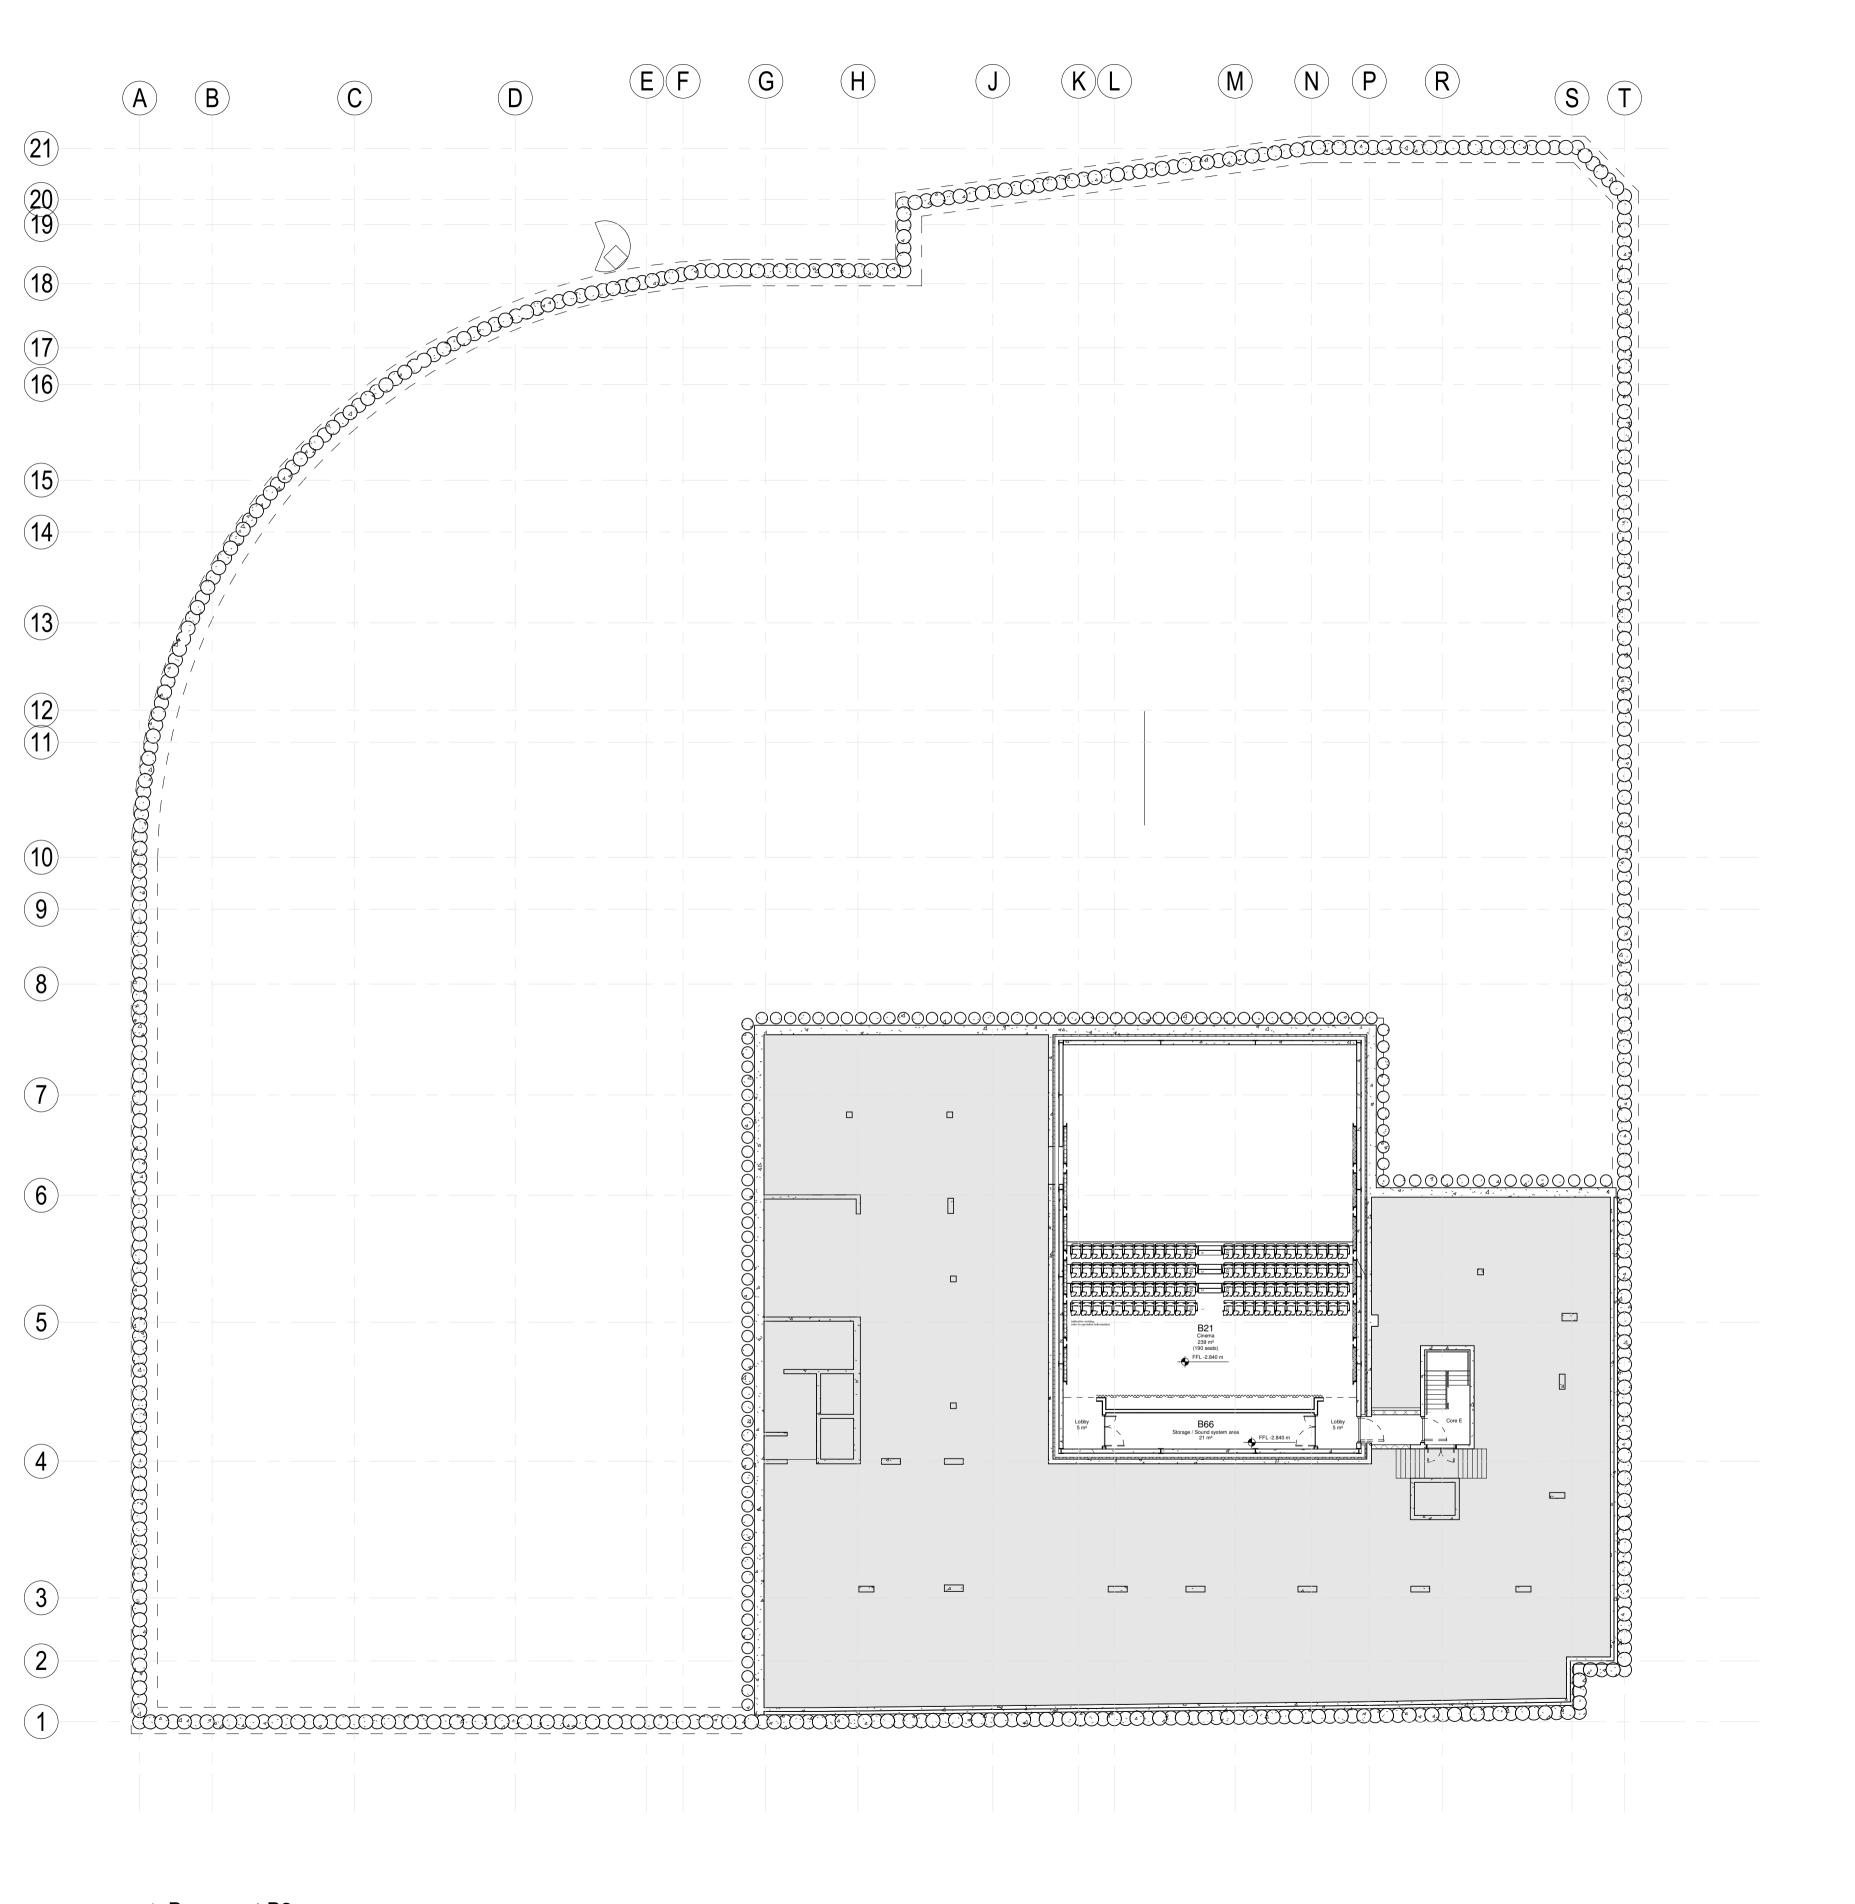

## FLANAGAN LAWRENCE

Riverside Trust

Purpose of Issue:

CONTRACT

Riverside Studios, Hammersmith

Basement 2 Floor Plan

| NA        | PB         | 30.05.2018           |
|-----------|------------|----------------------|
| Drawn By: | Issued By: | Date of First Issue: |

Scale @ A1: Project No: 13-049 1:200 Drawing No: A-10-098 Revision:

**1** | Basement B2