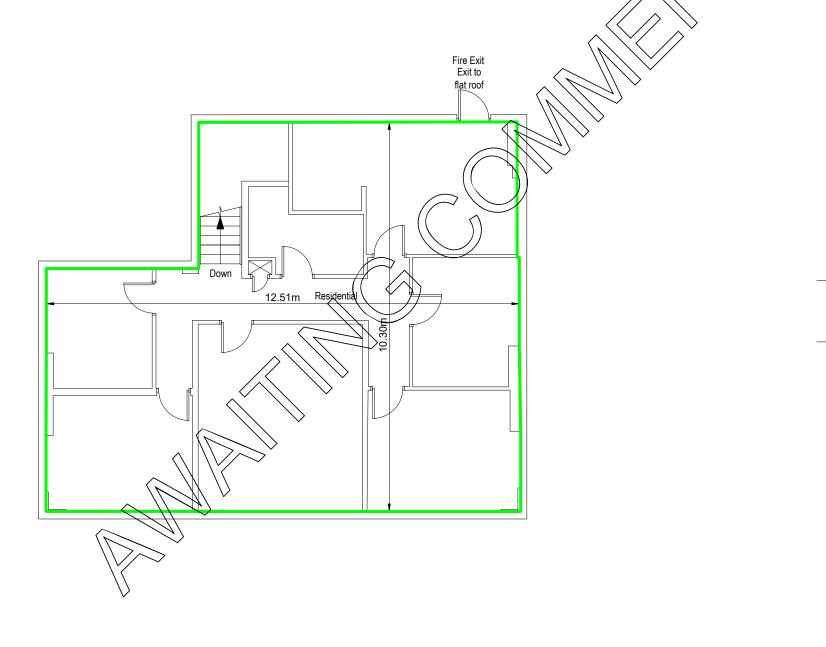

## The Aeronaut

264 Acton High Street, London, W3 9BH

#### **Second Floor**

### **Gross Internal Area**

PROJECT

The Aeronaut 264 Acton High Street London W3 9BH

DRAWING TITLE SCALE

Second Floor Plan

1:100 @ A3

Area Measurement Report

DRAWN BY DATE OF INSPECTION