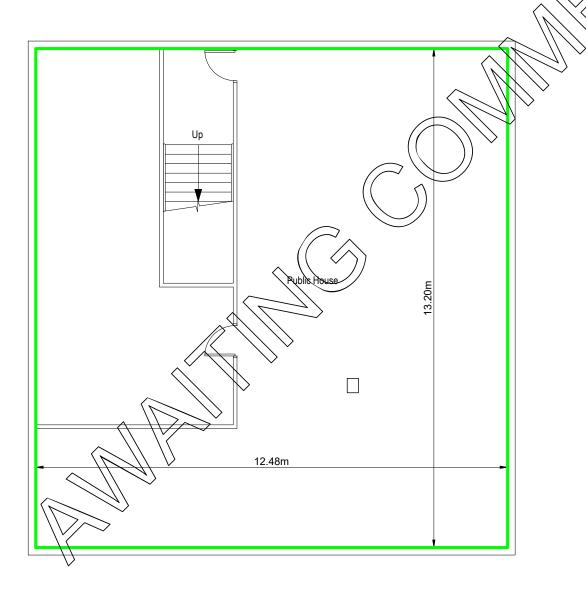

#### **Ground Floor**

#### **Gross Internal Area**

GIA:

PROJECT

The Aeronaut 264 Acton High Street London W3 9BH

DRAWING TITLE SCALE

Ground Floor Plan

1:150 @ A3

Area Measurement Report

DRAWN BY DATE OF INSPECTION

MB\_04/03/19 28/02/19 QA ASSESSOR DRAWING NO. 10116149\_A2

PRE CHARTERED SURVEYORS

DO NOT SCALE FROM THIS DRAWING. USE FIGURED DIMENSIONS ONLY.

ALL DIMENSIONS ARE IN MILLIMETRES UNLESS STATED OTHERWISE.
THE CONTRACTOR IS TO CHECK DRAWINGS AND TO VERIFY ALL DIMENSIONS ON SITE BEFORE COMMENCING ANY WORK OR MAKING ANY SHOP DRAWINGS.