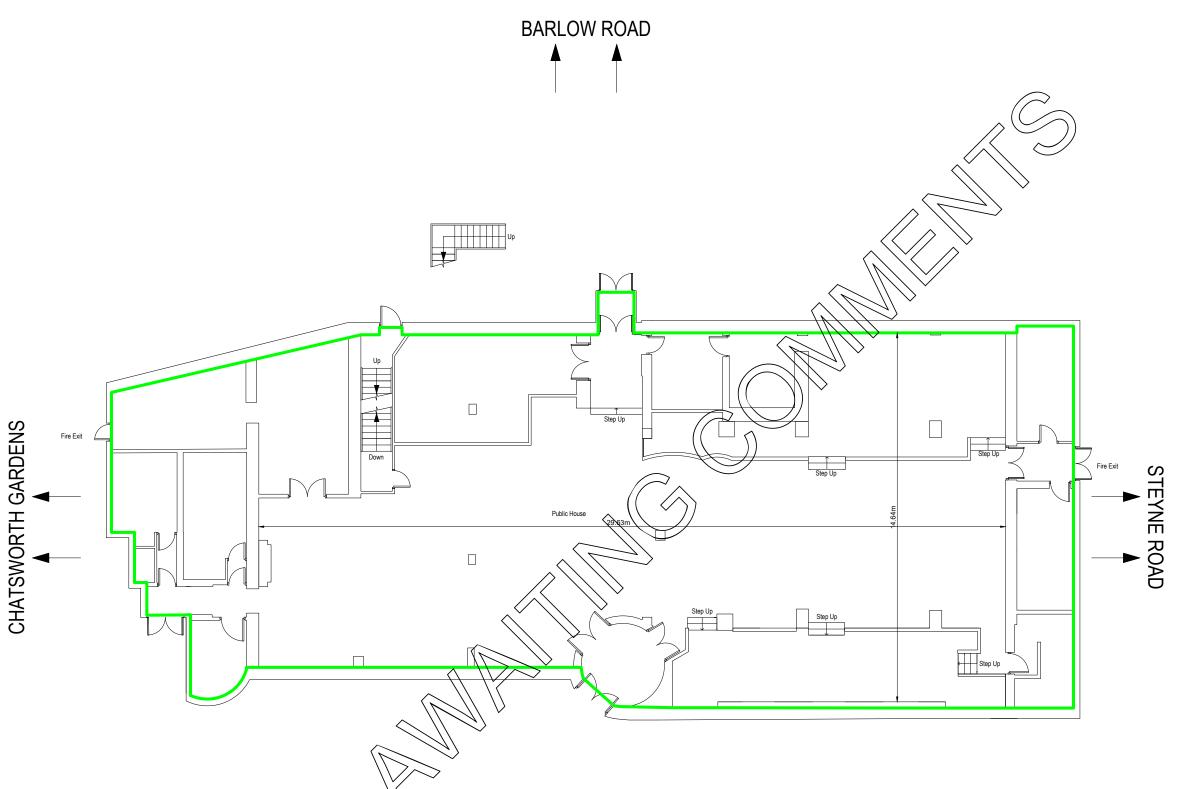

#### **Ground Floor**

#### **Gross Internal Area**

GIA:

PROJECT

The Aeronaut 264 Acton High Street London W3 9BH

DRAWING TITLE SCALE

Ground Floor Plan

1:150 @ A3

Area Measurement Report

DRAWN BY DATE OF INSPECTION

MB\_04/03/19 28/02/19 QA ASSESSOR DRAWING NO. 10116149\_A2

PRE CHARTERED SURVEYORS

DO NOT SCALE FROM THIS DRAWING. USE FIGURED DIMENSIONS ONLY.

ALL DIMENSIONS ARE IN MILLIMETRES UNLESS STATED OTHERWISE.
THE CONTRACTOR IS TO CHECK DRAWINGS AND TO VERIFY ALL DIMENSIONS ON SITE BEFORE COMMENCING ANY WORK OR MAKING ANY SHOP DRAWINGS.

THIS DRAWING IS THE PROPERTY OF PURE REAL ESTATE SERVICES LIMITED. COPYRIGHT IS RESERVED BY THEM AND THE DRAWING IS ISSUED ON THE CONDITION THAT IT IS NOT COPIED, REPRODUCED, RETAINED OR DISCLOSED TO ANY UNAUTHORISED PERSON, EITHER WHOLLY OR IN PART, WITHOUT THE CONSENT IN WRITING OF PURE REAL ESTATE SERVICES LIMITED.

ALL STRUCTURAL ELEMENTS ARE ASSUMED AND ARE SUBJECT TO REVIEW BY A QUALIFIED STRUCTURAL ENGINEER.

264 Acton High Street, London, W3 9BH