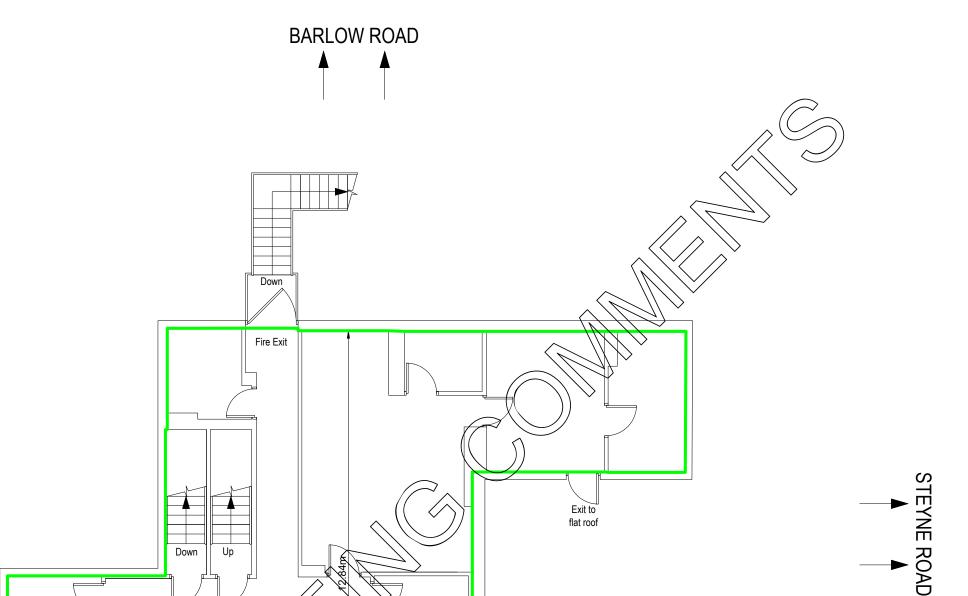

#### |First Floor

## **Gross Internal Area**

GIA:

Scale 1:100 @ A3

PROJECT

The Aeronaut 264 Acton High Street London W3 9BH

DRAWING TITLE SCALE

DRAWN BY

First Floor Plan

1:100 @ A3

28/02/19

DATE OF INSPECTION

Area Measurement Report

MB\_04/03/19 DRAWING NO. QA ASSESSOR 10116149\_A3

PRE

REVIEW BY A QUALIFIED STRUCTURAL ENGINEER.

DO NOT SCALE FROM THIS DRAWING. USE FIGURED DIMENSIONS ONLY.

ALL DIMENSIONS ARE IN MILLIMETRES UNLESS STATED OTHERWISE.
THE CONTRACTOR IS TO CHECK DRAWINGS AND TO VERIFY ALL DIMENSIONS ON SITE BEFORE COMMENCING ANY WORK OR MAKING ANY SHOP DRAWINGS.

THIS DRAWING IS THE PROPERTY OF PURE REAL ESTATE SERVICES LIMITED. COPYRIGHT IS RESERVED BY THEM AND THE DRAWING IS ISSUED ON THE CONDITION THAT IT IS NOT COPIED, REPRODUCED, RETAINED OR DISCLOSED TO ANY UNAUTHORISED PERSON, EITHER WHOLLY OR IN PART, WITHOUT THE CONSENT IN WRITING OF PURE REAL ESTATE SERVICES LIMITED.

ALL STRUCTURAL ELEMENTS ARE ASSUMED AND ARE SUBJECT TO

CHATSWORTH GARDENS

12.19m Residential