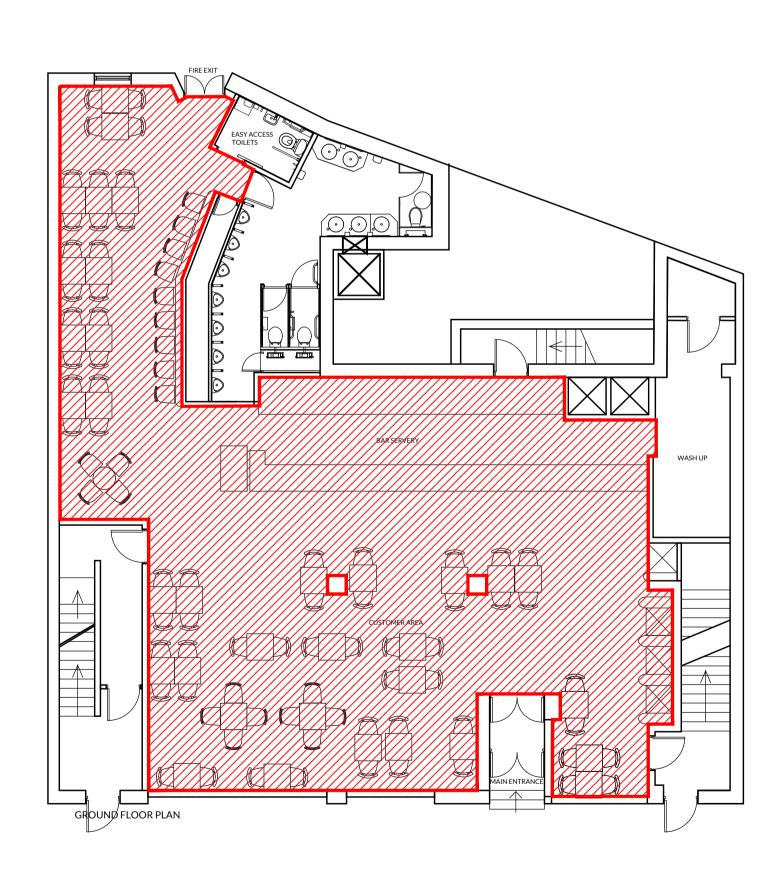

## wetherspoon

THE CHRISTOPER
CREEKE, BOURNEMOUTH
PN5254

DRAWING TITLE

BASEMENT, GROUND AND FIRST FLOOR: LICENCING PLAN

| SCALE<br>1:100 @ A1 |             |               |
|---------------------|-------------|---------------|
| DATE<br>15.07.21    | DRAWN BY MB | CHECKED BY SD |
| STATUS<br>LICENCING |             | •             |