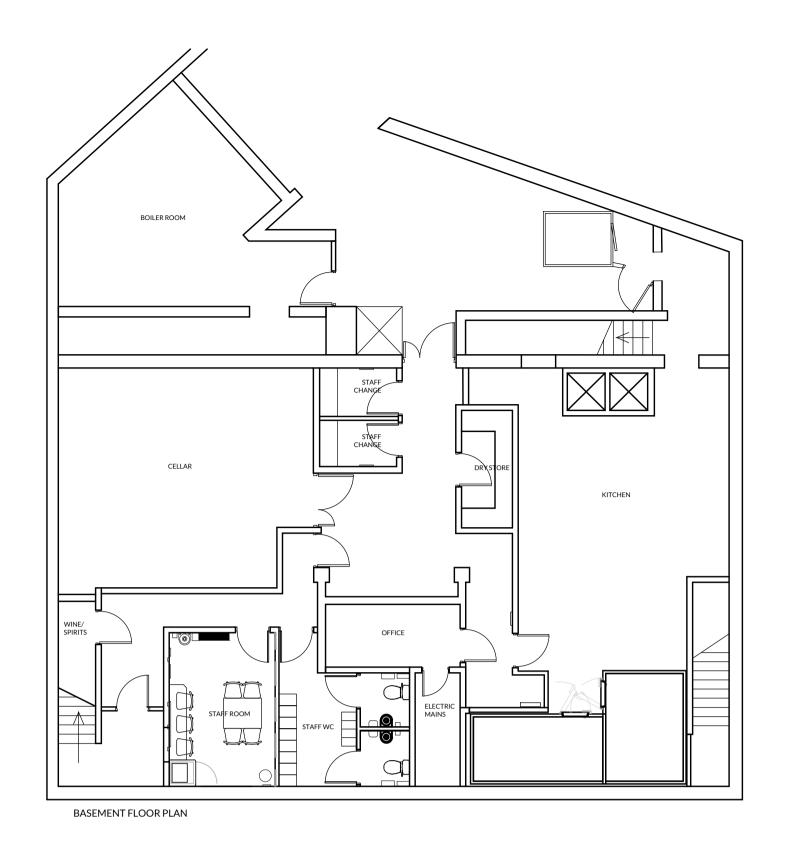

## wetherspoon

THE CHRISTOPER
CREEKE, BOURNEMOUTH
PN5254

DRAWING TITLE

BASEMENT, GROUND AND FIRST FLOOR: LICENCING PLAN

| SCALE<br>1:100 @ A1 |             |               |
|---------------------|-------------|---------------|
| DATE<br>15.07.21    | DRAWN BY MB | CHECKED BY SD |
| STATUS<br>LICENCING |             | •             |