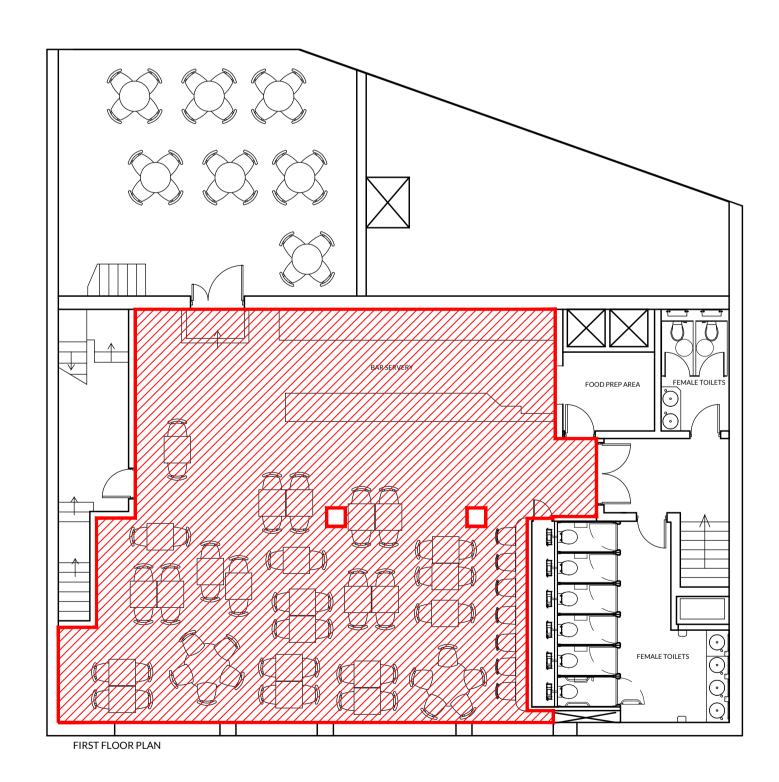

## wetherspoon

THE CHRISTOPER
CREEKE, BOURNEMOUTH
PN5254

DRAWING TITLE

BASEMENT, GROUND AND FIRST FLOOR: LICENCING PLAN

| SCALE<br>1:100 @ A1 |             |               |
|---------------------|-------------|---------------|
| DATE<br>15.07.21    | DRAWN BY MB | CHECKED BY SD |
| STATUS<br>LICENCING |             | •             |