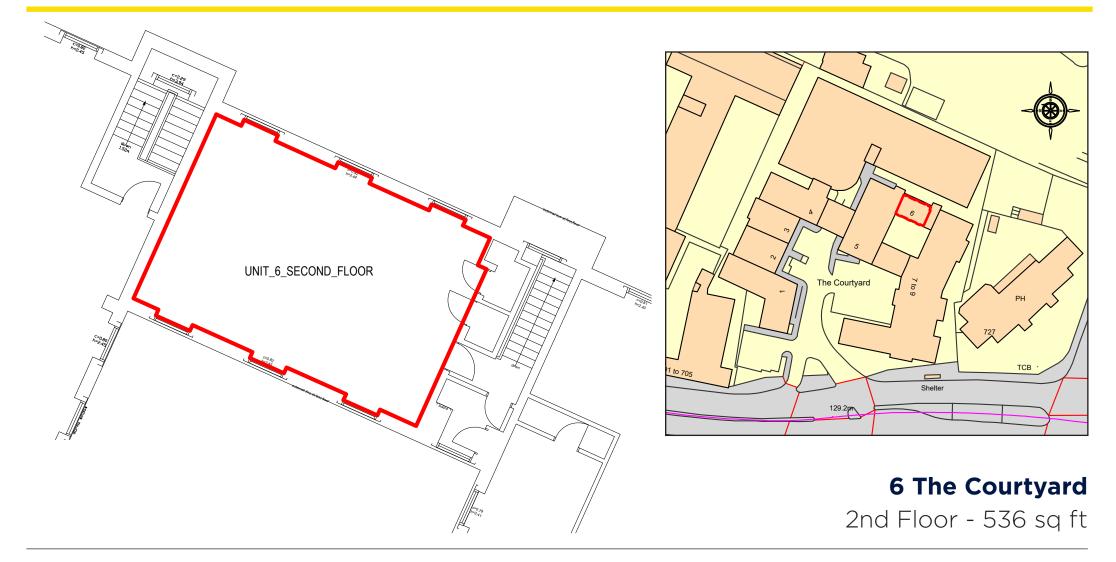

**1 The Courtyard** 1st Floor - 464 sq ft

SAVILLS BIRMINGHAM 55 Colmore Row Birmingham B3 2AA +44 (0) 121 634 8400





SAVILLS BIRMINGHAM 55 Colmore Row Birmingham B3 2AA +44 (0) 121 634 8400





SAVILLS BIRMINGHAM 55 Colmore Row Birmingham B3 2AA +44 (0) 121 634 8400

savills



2nd Floor - 1,878 sq ft

SAVILLS BIRMINGHAM 55 Colmore Row Birmingham B3 2AA **+44 (0) 121 634 8400** 

savills



SAVILLS BIRMINGHAM 55 Colmore Row Birmingham B3 2AA **+44 (0) 121 634 8400** 





SAVILLS BIRMINGHAM 55 Colmore Row Birmingham B3 2AA **+44 (0) 121 634 8400** 

savills



SAVILLS BIRMINGHAM 55 Colmore Row Birmingham B3 2AA **+44 (0) 121 634 8400** 

savills



SAVILLS BIRMINGHAM 55 Colmore Row Birmingham B3 2AA +44 (0) 121 634 8400

savills



SAVILLS BIRMINGHAM 55 Colmore Row Birmingham B3 2AA +44 (0) 121 634 8400

savills