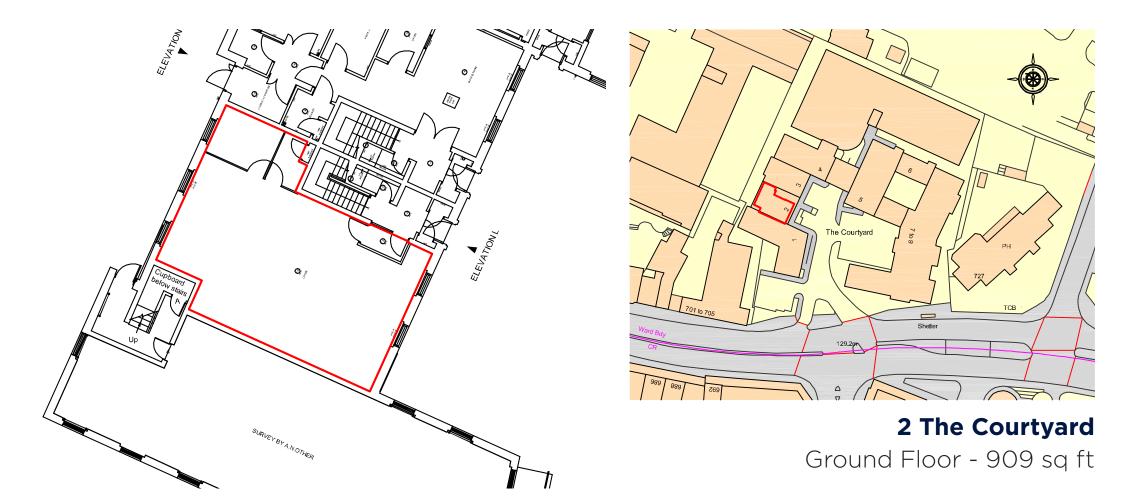

**1 The Courtyard** 1st Floor - 464 sq ft

SAVILLS BIRMINGHAM 55 Colmore Row Birmingham B3 2AA +44 (0) 121 634 8400





SAVILLS BIRMINGHAM 55 Colmore Row Birmingham B3 2AA +44 (0) 121 634 8400





SAVILLS BIRMINGHAM 55 Colmore Row Birmingham B3 2AA +44 (0) 121 634 8400

savills



2nd Floor - 1,878 sq ft

SAVILLS BIRMINGHAM 55 Colmore Row Birmingham B3 2AA **+44 (0) 121 634 8400** 

savills



SAVILLS BIRMINGHAM 55 Colmore Row Birmingham B3 2AA **+44 (0) 121 634 8400** 





SAVILLS BIRMINGHAM 55 Colmore Row Birmingham B3 2AA **+44 (0) 121 634 8400** 

savills



SAVILLS BIRMINGHAM 55 Colmore Row Birmingham B3 2AA **+44 (0) 121 634 8400** 

savills



SAVILLS BIRMINGHAM 55 Colmore Row Birmingham B3 2AA +44 (0) 121 634 8400

savills



SAVILLS BIRMINGHAM 55 Colmore Row Birmingham B3 2AA +44 (0) 121 634 8400

savills