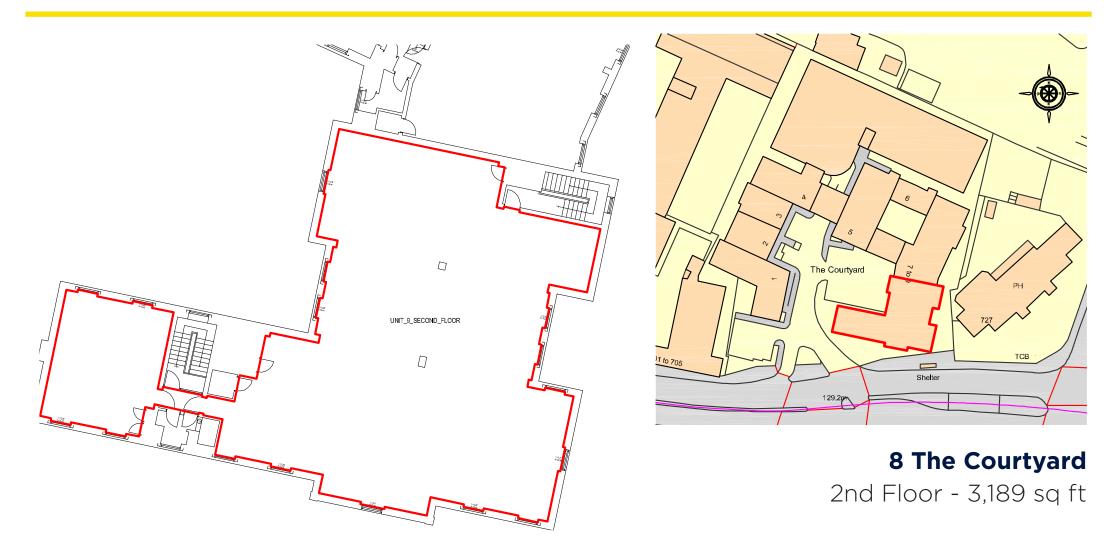

savills

SAVILLS BIRMINGHAM 55 Colmore Row Birmingham B3 2AA **+44 (0) 121 634 8400** 

savills

SAVILLS BIRMINGHAM 55 Colmore Row Birmingham B3 2AA +44 (0) 121 634 8400

savills

SAVILLS BIRMINGHAM 55 Colmore Row Birmingham B3 2AA +44 (0) 121 634 8400