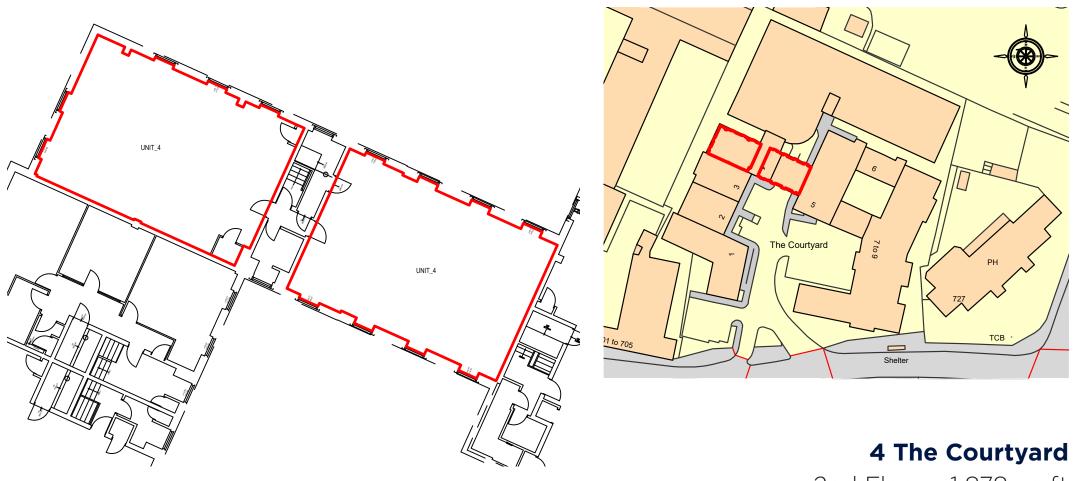

savills

2nd Floor - 1,878 sq ft

SAVILLS BIRMINGHAM 55 Colmore Row Birmingham B3 2AA **+44 (0) 121 634 8400** 

savills

SAVILLS BIRMINGHAM 55 Colmore Row Birmingham B3 2AA **+44 (0) 121 634 8400** 

SAVILLS BIRMINGHAM 55 Colmore Row Birmingham B3 2AA **+44 (0) 121 634 8400** 