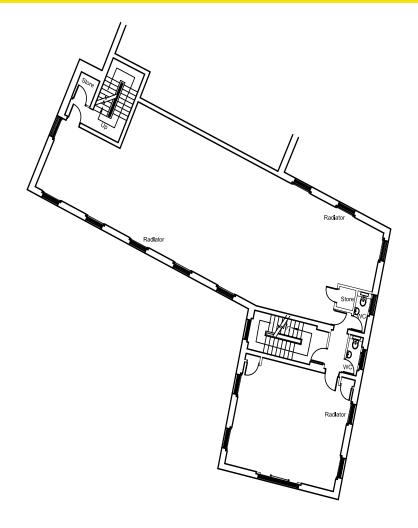

savills

2nd Floor - 1,878 sq ft

SAVILLS BIRMINGHAM 55 Colmore Row Birmingham B3 2AA **+44 (0) 121 634 8400** 

savills

SAVILLS BIRMINGHAM 55 Colmore Row Birmingham B3 2AA **+44 (0) 121 634 8400** 

SAVILLS BIRMINGHAM 55 Colmore Row Birmingham B3 2AA **+44 (0) 121 634 8400** 