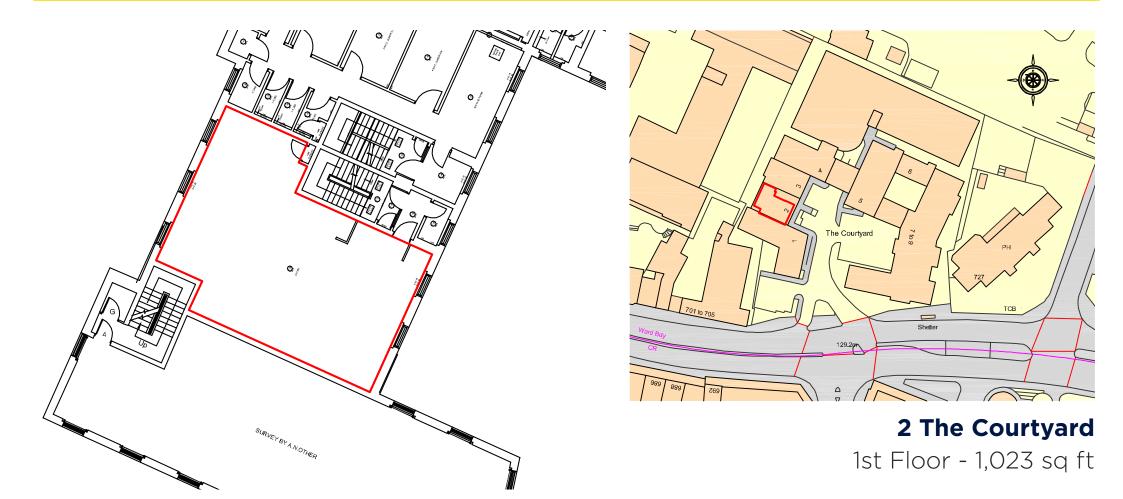

savills

SAVILLS BIRMINGHAM 55 Colmore Row Birmingham B3 2AA **+44 (0) 121 634 8400** 

savills

SAVILLS BIRMINGHAM 55 Colmore Row Birmingham B3 2AA +44 (0) 121 634 8400

savills

SAVILLS BIRMINGHAM 55 Colmore Row Birmingham B3 2AA +44 (0) 121 634 8400