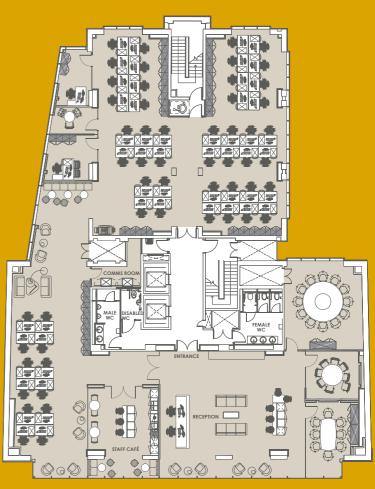

### **LOW**DENSITY

#### Occupancy Ratio 1:10 sq m

54 x open plan workstation space

1 x breakout area

1 x 3 person meeting room

2 x 8 person meeting rooms

1 x 12 person meeting room

2 x private offices

2 x print/copy areas

x reception area

1 x comms roo

x work lounge

I x coffee statior

x tea point

3 x stores