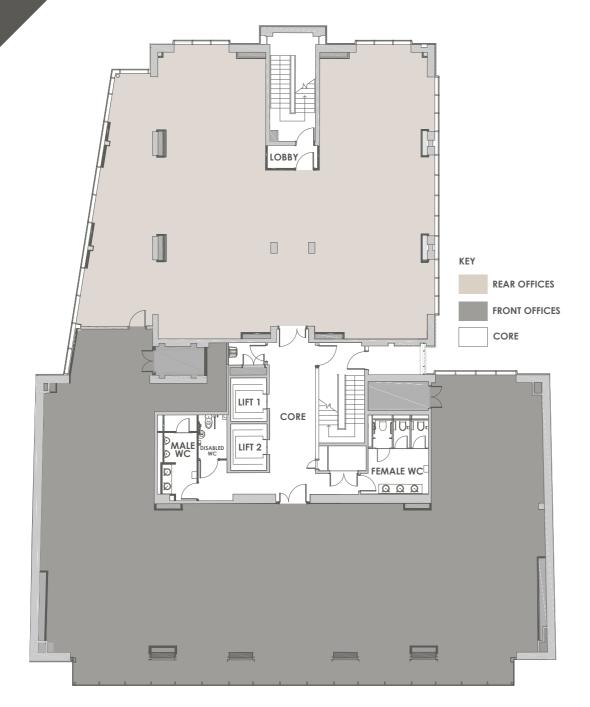

# FLOORS **2-7**

c. 6,400 sq ft

**NEWHALL STREET** 

**NEWHALL STREET** 

## SPLIT FLOOR

Front 3,630 sq ft Rear 2,667 sq ft

**NEWHALL STREET** 