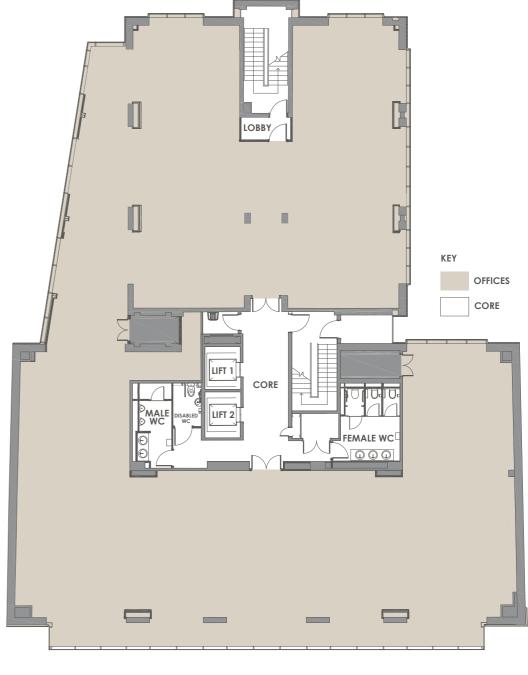

### FLOOR 1

6,044 sq ft

# KEY OFFICES CORE CORE

# FLOORS **2-7**

c. 6,400 sq ft



**NEWHALL STREET** 

**NEWHALL STREET** 

## SPLIT FLOOR

Front 3,630 sq ft Rear 2,667 sq ft



**NEWHALL STREET** 

### HIGH DENSITY

#### Occupancy Ratio 1:8 sq m

68 x open plan workstation space

1 x breakout area

2 x 8 person meeting rooms

1 x 12 person meeting room

2 x print/copy areas

1 x reception are

x comms room

1 x work lounge

x coffee station

1 x tea poi

3 x store



### **LOW**DENSITY

#### Occupancy Ratio 1:10 sq m

54 x open plan workstation space

1 x breakout area

1 x 3 person meeting room

2 x 8 person meeting rooms

1 x 12 person meeting room

2 x private offices

2 x print/copy areas

x reception area

1 x comms roo

x work lounge

I x coffee statior

x tea point

3 x stores