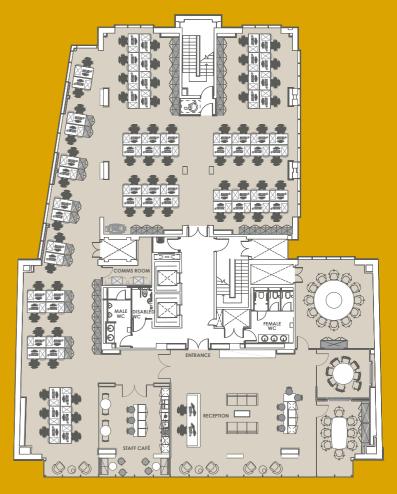

### HIGH DENSITY

#### Occupancy Ratio 1:8 sq m

68 x open plan workstation space

1 x breakout area

2 x 8 person meeting rooms

1 x 12 person meeting room

2 x print/copy areas

1 x reception are

x comms room

1 x work lounge

x coffee station

1 x tea poi

3 x store