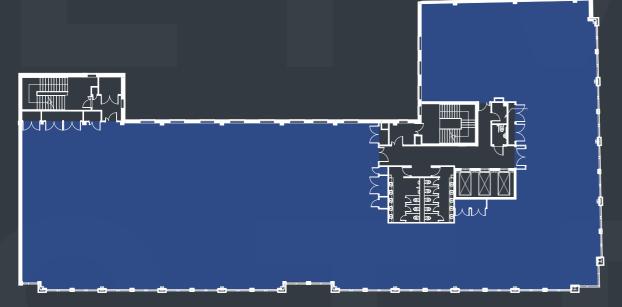

| LET TO MOTT MACDONALD |       |
| 4TH FLOOR                                  | LET TO MOTT MACDONALD |       |
| PART 3RD FLOOR                             | LET TO MOTT MACDONALD |       |
| PART 3RD FLOOR                             | 2,266                 | 210   |
| 2ND FLOOR                                  | 11,371                | 1,056 |
| 1ST FLOOR                                  | LET TO DIRECT LINE    |       |
| GROUND FLOOR: OFFICE /<br>RETAIL / LEISURE | 6,919                 | 643   |
| TOTAL                                      | 20,556                | 1,909 |

The property has a secure basement car park with 26 parking spaces including 2 disabled bays.

SCHEDULE



## **GROUND FLOOR**

GROUND FLOOR:
OFFICE / RETAIL / LEISURE

6,919 SQ FT

10LIVERYSTREET.CO.UK







## 2ND FLOOR

AVAILABLE: 11,371 SQ FT

## **3RD FLOOR**

AVAILABLE: 2,266 SQ FT

6 10LIVERYSTREET.CO.UK