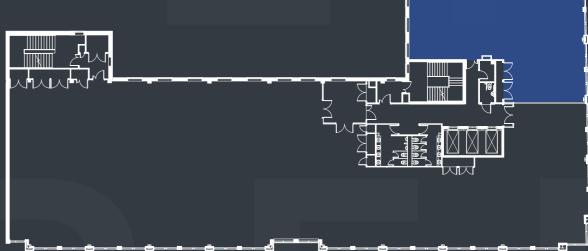

| LET TO MOTT MACDONALD |       |
| 4TH FLOOR                                  | LET TO MOTT MACDONALD |       |
| PART 3RD FLOOR                             | LET TO MOTT MACDONALD |       |
| PART 3RD FLOOR                             | 2,266                 | 210   |
| 2ND FLOOR                                  | 11,371                | 1,056 |
| 1ST FLOOR                                  | LET TO DIRECT LINE    |       |
| GROUND FLOOR: OFFICE /<br>RETAIL / LEISURE | 6,919                 | 643   |
| TOTAL                                      | 20,556                | 1,909 |

The property has a secure basement car park with 26 parking spaces including 2 disabled bays.

SCHEDULE



## **GROUND FLOOR**

GROUND FLOOR:
OFFICE / RETAIL / LEISURE

6,919 SQ FT

10LIVERYSTREET.CO.UK







## 2ND FLOOR

AVAILABLE: 11,371 SQ FT

## **3RD FLOOR**

AVAILABLE: 2,266 SQ FT

6 10LIVERYSTREET.CO.UK