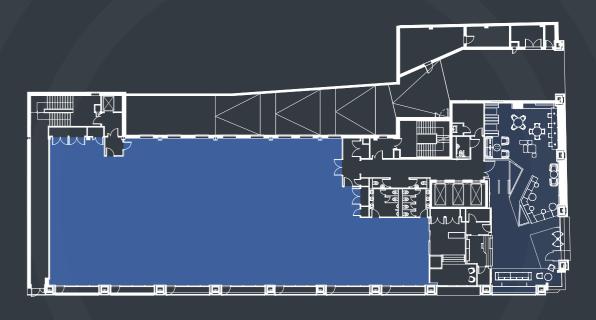

## **GROUND FLOOR**

GROUND FLOOR:
OFFICE / RETAIL / LEISURE

6,919 SQ FT

10LIVERYSTREET.CO.UK