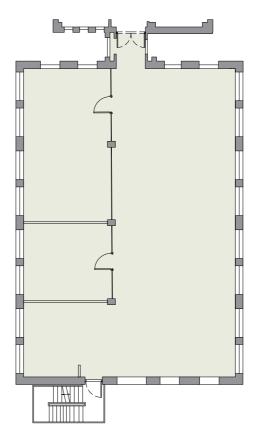

## FLOOR SPACE TO SUIT YOUR NEEDS

The floors provide stunning light filled space available in with a variety of fit-out options to suit a range of occupiers.

Size Fit out

Up to 2,000 sq ft

Vacant

# FLOOR SPACE TO SUIT YOUR NEEDS

The floors provide stunning light filled space available in with a variety of fit-out options to suit a range of occupiers.

Size Fit out

Up to 2,000 sq ft

Fitted

Typical Rear Suite 1,870 sq ft / 174 sq m