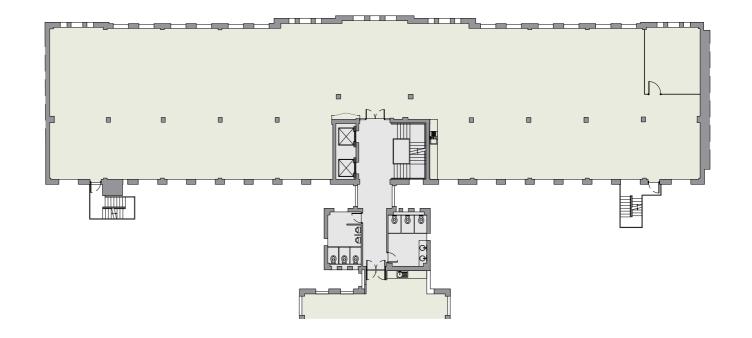

### FLOOR SPACE TO SUIT YOUR NEEDS

The floors provide stunning light filled space available in with a variety of fit-out options to suit a range of occupiers.

Size Fit out

Vacant

Over 2,000 sq ft

**Typical Large Suite** 

6,055 sq ft / 563 sq m