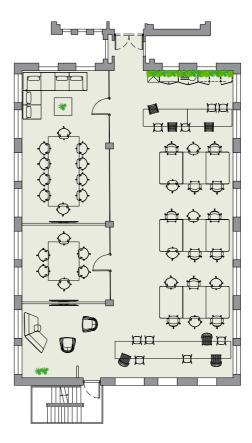

# FLOOR SPACE TO SUIT YOUR NEEDS

The floors provide stunning light filled space available in with a variety of fit-out options to suit a range of occupiers.

Size Fit out

Up to 2,000 sq ft

Fitted

Typical Rear Suite 1,870 sq ft / 174 sq m