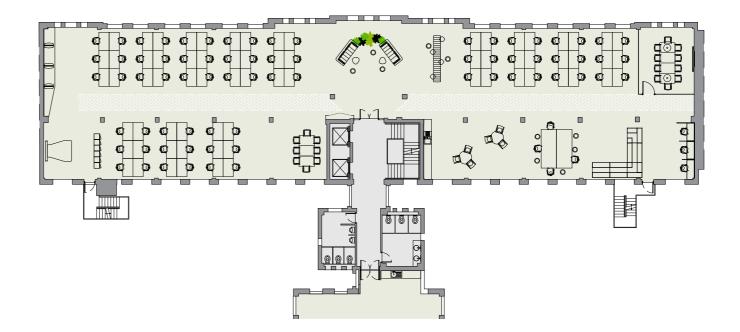

### FLOOR SPACE TO SUIT YOUR NEEDS

The floors provide stunning light filled space available in with a variety of fit-out options to suit a range of occupiers.

Size Fit out

Over 2,000 sq ft

Fitted

#### **Typical Large Suite**

6,055 sq ft / 563 sq m