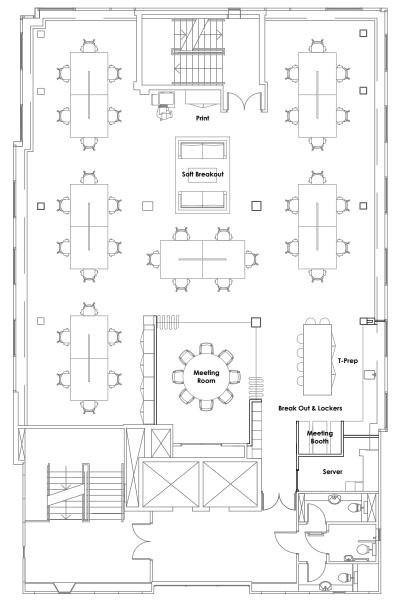

# nn UU Meeting Room Office 01

Professional / Financial Business Layout Option 1

Professional / Financial Business Layout Option 2

Tech Business Layout

Floor Area

252m² / 6 = Up to 42 Persons Occupant Capacity: Facilities As Shown Prof / Fin Layout Opt 1 Prof / Fin Layout Opt 2 Tech Layout Reception 2 Meeting Rooms 2 Cellular Office Breakout / T-prep Informal Meeting / Collaboration 2 Open Plan Desks 16 28 36 Desk Positions (Total) 30 36 21

252m² / 2722 sq ft.