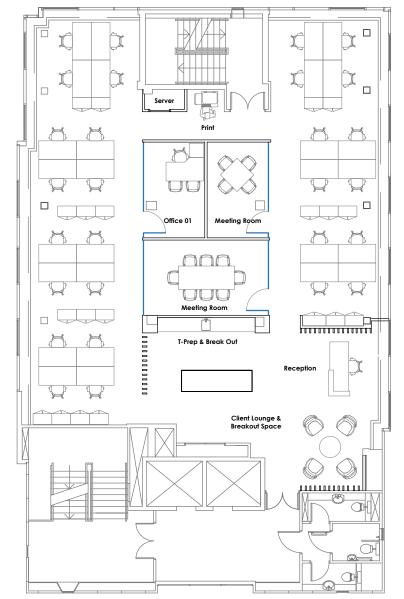

# nn UU Meeting Room Office 01

Professional / Financial Business Layout Option 1

Professional / Financial Business Layout Option 2

Tech Business Layout

Floor Area

252m² / 6 = Up to 42 Persons Occupant Capacity: Facilities As Shown Prof / Fin Layout Opt 1 Prof / Fin Layout Opt 2 Tech Layout Reception 2 Meeting Rooms 2 Cellular Office Breakout / T-prep Informal Meeting / Collaboration 2 Open Plan Desks 16 28 36 Desk Positions (Total) 30 36 21

252m² / 2722 sq ft.