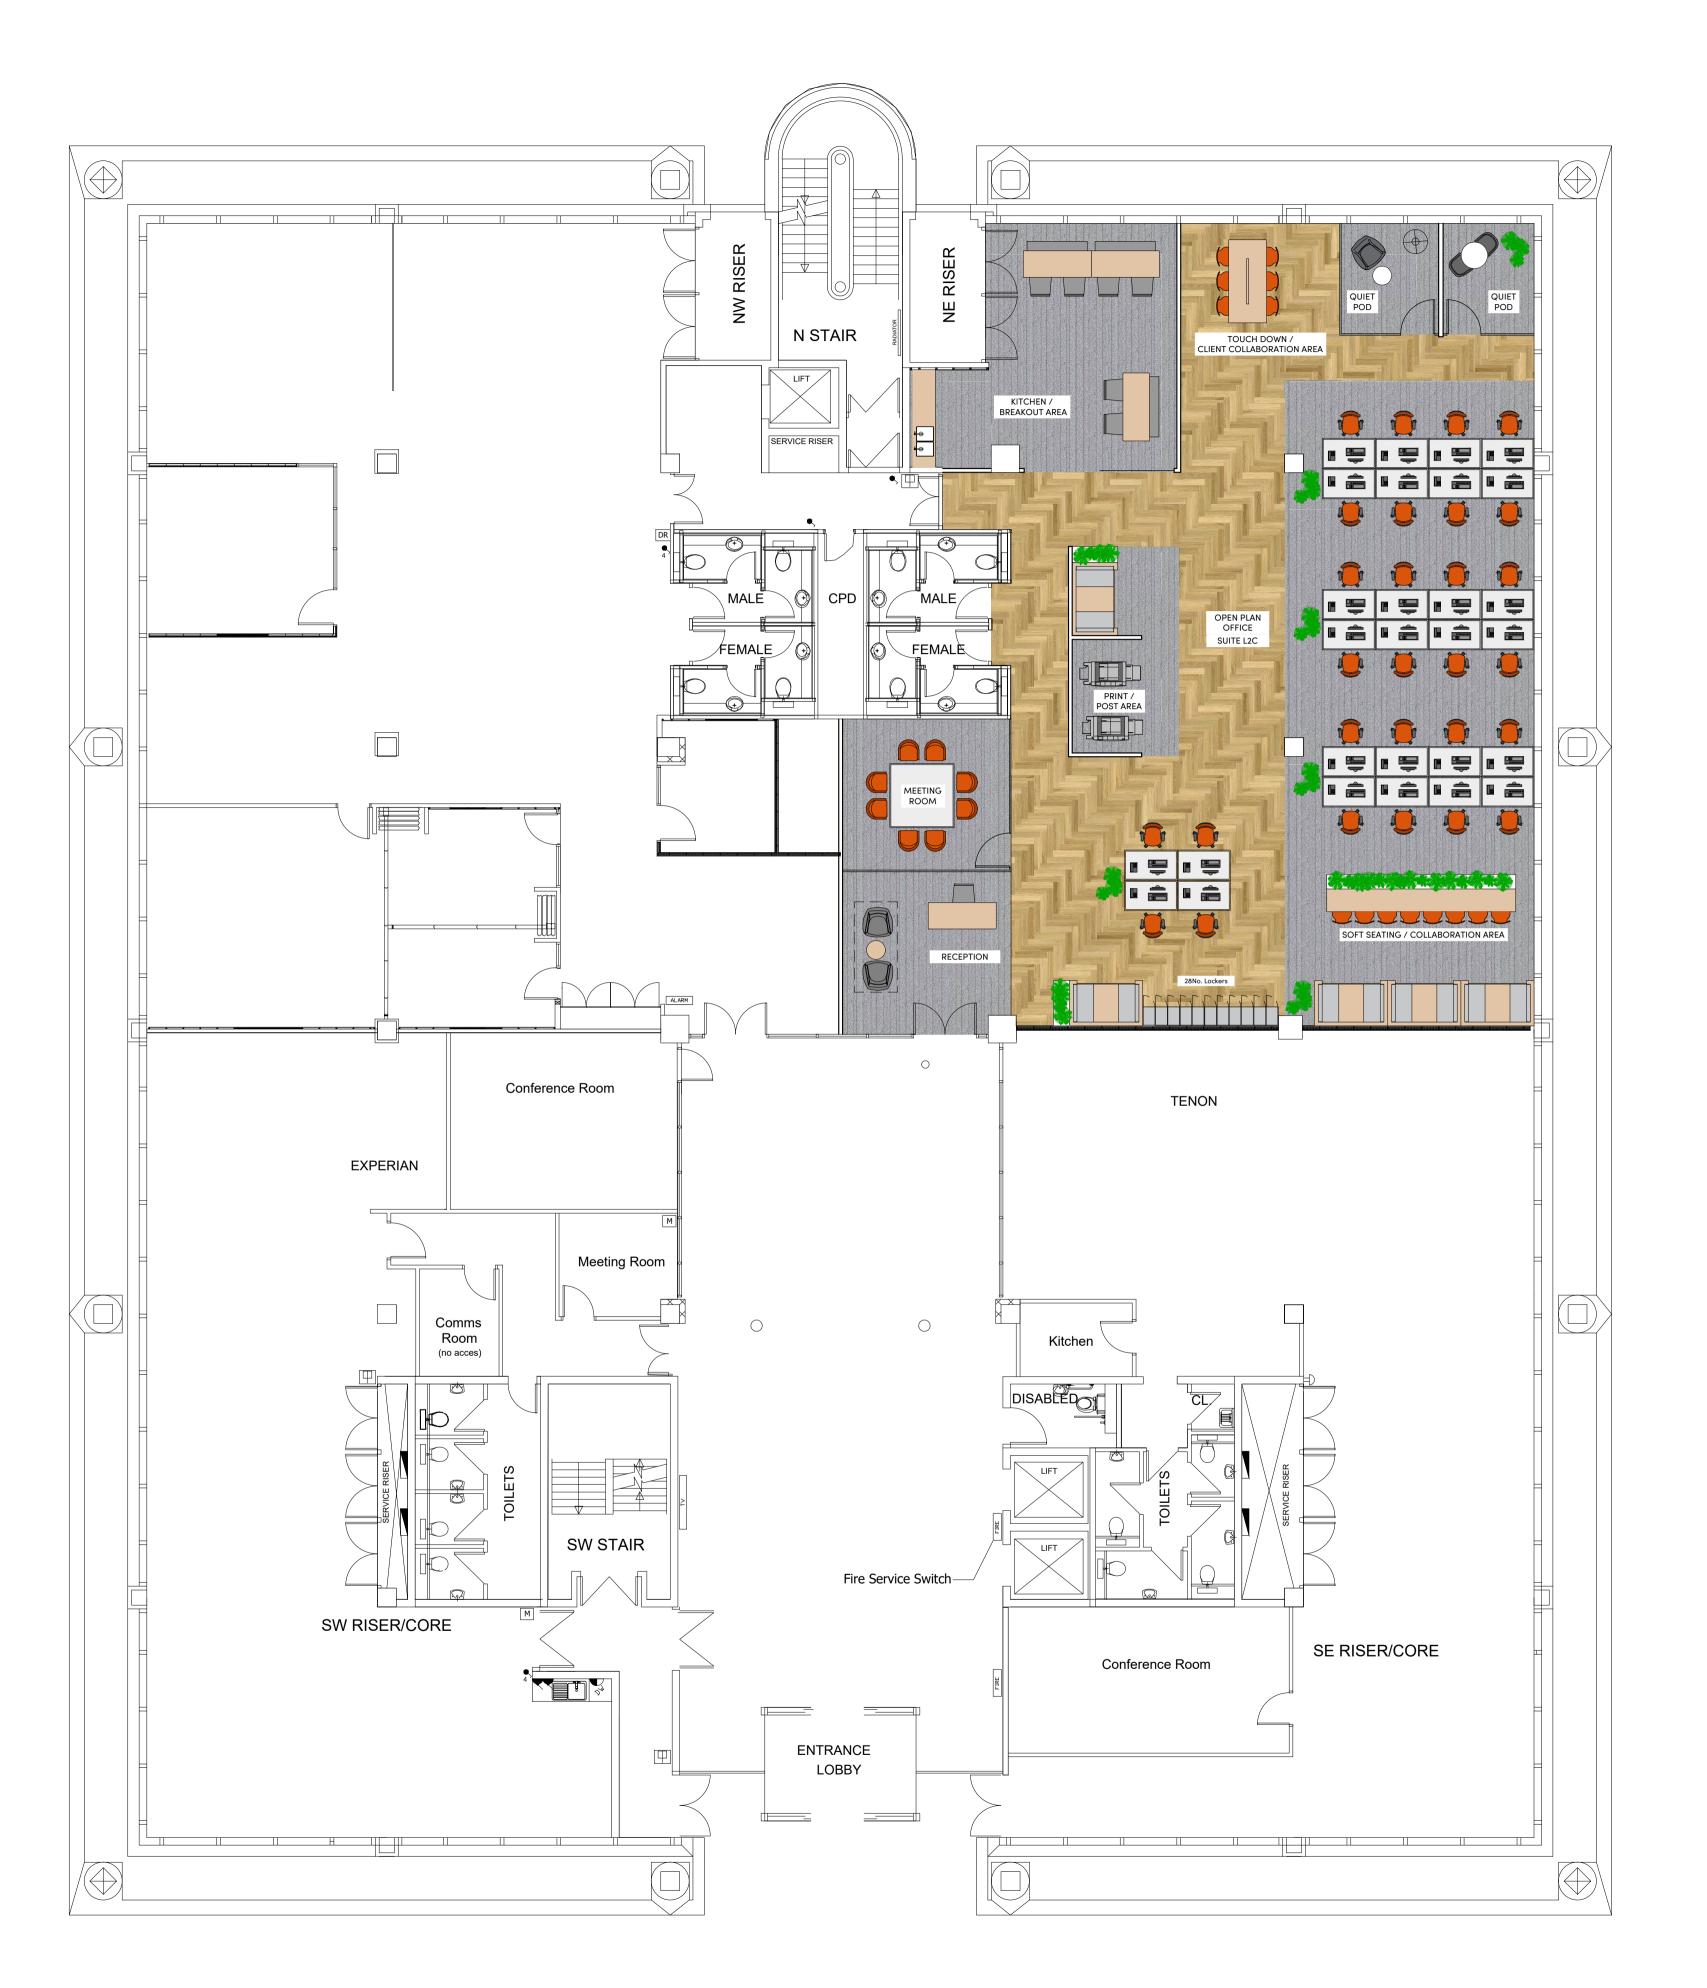

## Option 2

UNIT 1 NIA = 342.9 SQ M 28 Fixed Workstations

1) ALL DIMENSIONS TO BE CHECKED ON SITE AND NOT SCALED FROM THIS DRAWING.
2) HOLLIS SHALL BE INFORMED IN WRITING OF ANY DISCREPANCIES.
3) ALL DIMENSIONS ARE IN METRES ONLY.
4) REFERENCED DRAWING INFORMATION HAS BEEN SUPPLIED BY A THIRD PARTY AND THEREFORE SHALL NOT BE RELIED UPON FOR ACCURACY.

KEY

INDICATIVE ONLY

CO2 04.03.24 FLOOR TEXTURES ADDED. NH
REV. DATE AMENDMENTS INITIAL

THIS DRAWING IS FOR THE FOLLOWING PURPOSE ONLY:
PRELIMINARY TENDER CONSTRUCTION SKETCH MEASURED SURVEY CONTRACT

GROUND FLOOR PROPOSED FLOOR PLAN