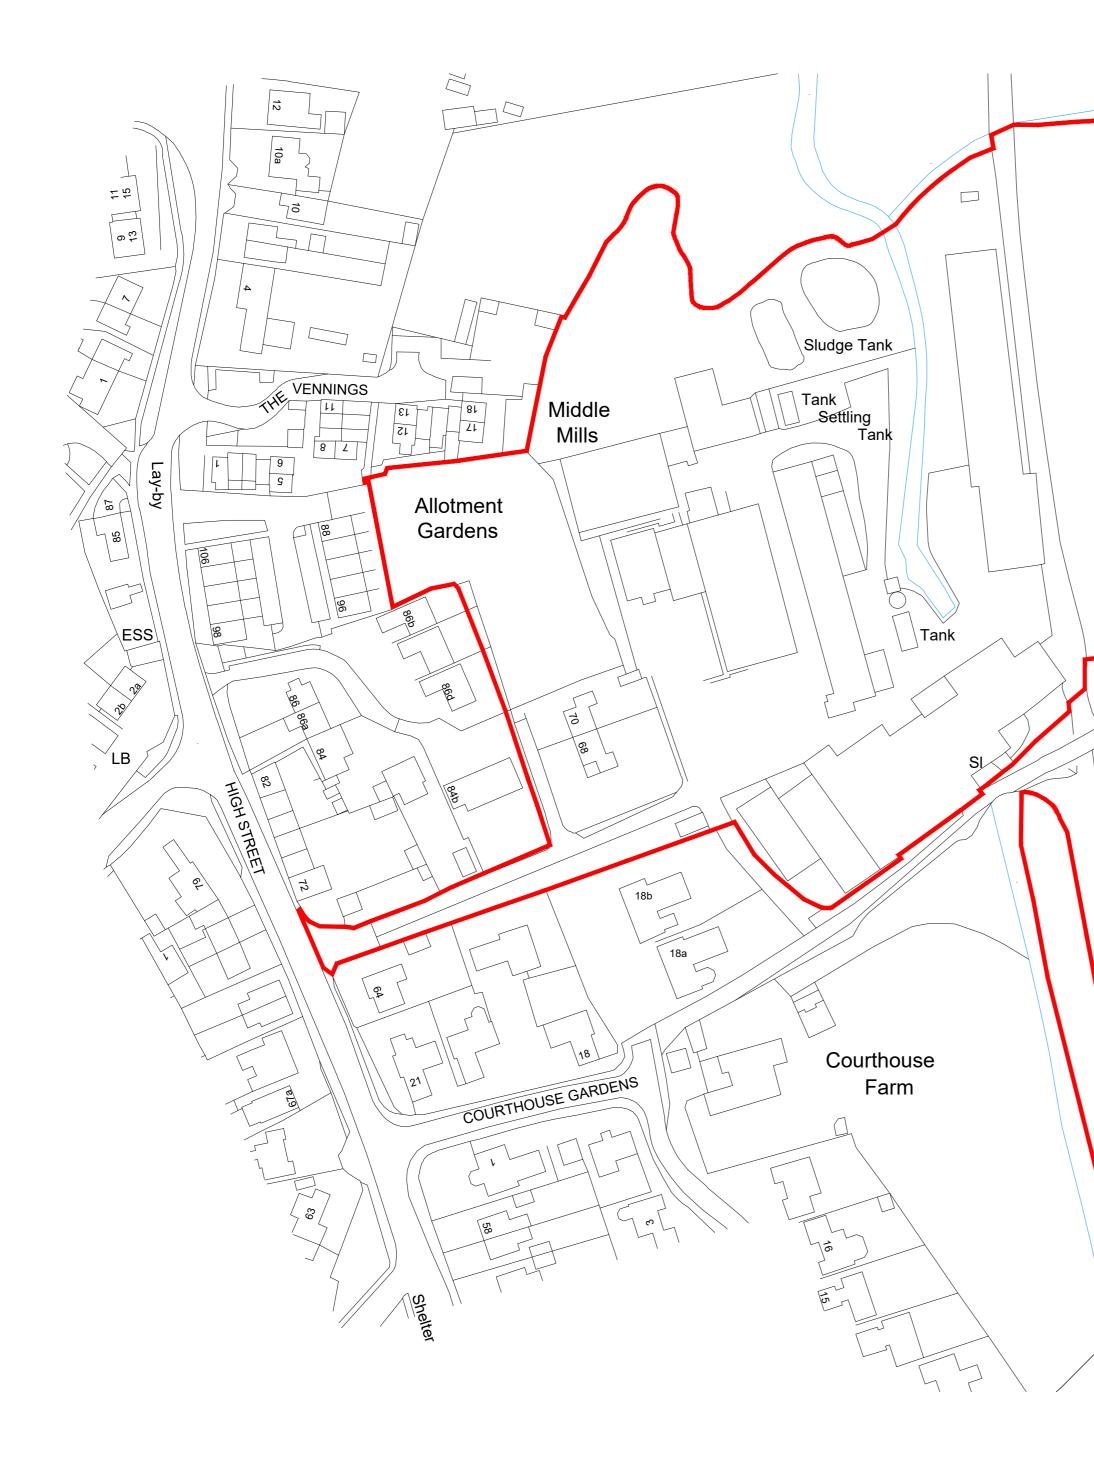

| Client:           | Scale:      | Drawing Size: |       |
|-------------------|-------------|---------------|-------|
| Seven Homes       | 1:1000      | @ A2          | _     |
| Project:          | Project No. | Drawing No.   | -     |
| Middle Mills, Cam | SCB22       | PL001         |       |
| Drawing:          | Date        | Revision.     | NORTH |
| Location Plan     | Aug 22      | А             | North |