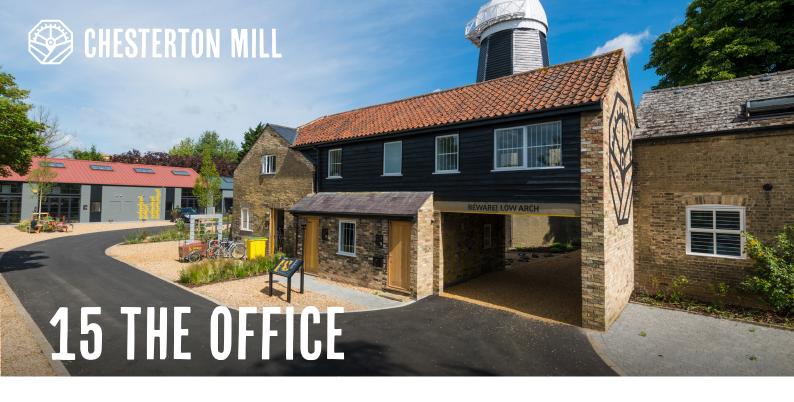

## **Overview**

- 318 sq ft / 30 sq m
- £1,060 pcm
- Ground Floor
- · Capacity: 4 People

Dual aspect workspace with a great front door and a view of the windmill.