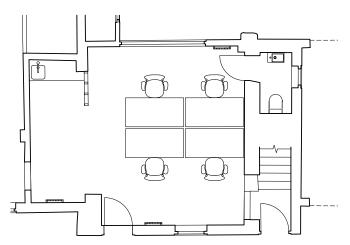

## **Overview**

- 318 sq ft / 30 sq m
- £1,060 pcm
- Ground Floor
- · Capacity: 4 People

Dual aspect workspace with a great front door and a view of the windmill.

## What's included in the occupancy fee:

- Rent and building insurance
- A low latency 1Gbps leased line with a 350Mbps cable broadband backup connection configured for automatic failover
- Internet connection protected by a business grade, managed firewall providing a private and secure network
- Use of outside meeting rooms and Stockroom amenities
- Secure and covered bicycle parking
- Car parking
- Electric car charging points

## What's not included in the occupancy fee:

- Service fee
- Business rates (if applicable)
- · Office cleaning
- Monthly usage of heat, power and internet

## **Ground Floor**