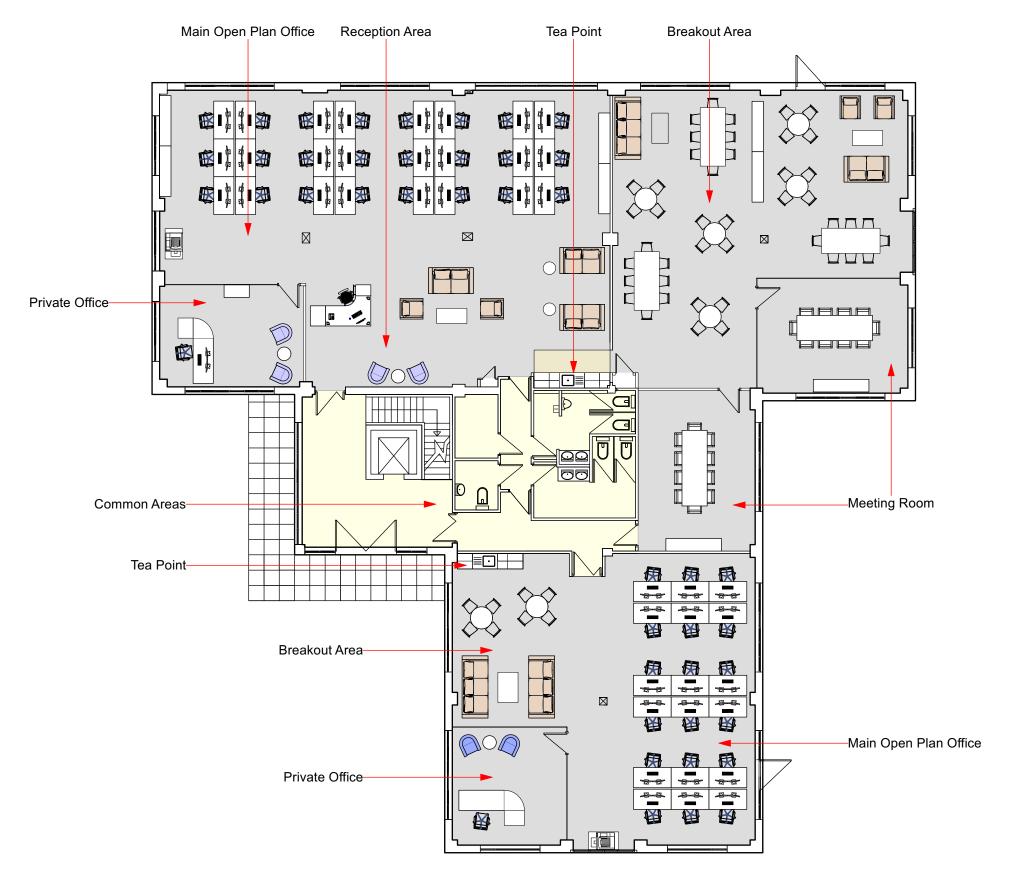

Reception desk area with various seating for visitors

Desk positions in main open plan office area = 42no

Desks shown: 1400mm W x 800MM D

Meeting rooms = 2no Space for 8no people around each meeting room table

Private office positions = 2no
These rooms have larger desks and occasional furniture such as tub chairs

Tea points = 2no

Breakout areas = 2no
Each area with a number of tables, chairs and
soft seating such as sofas and occasional chairs