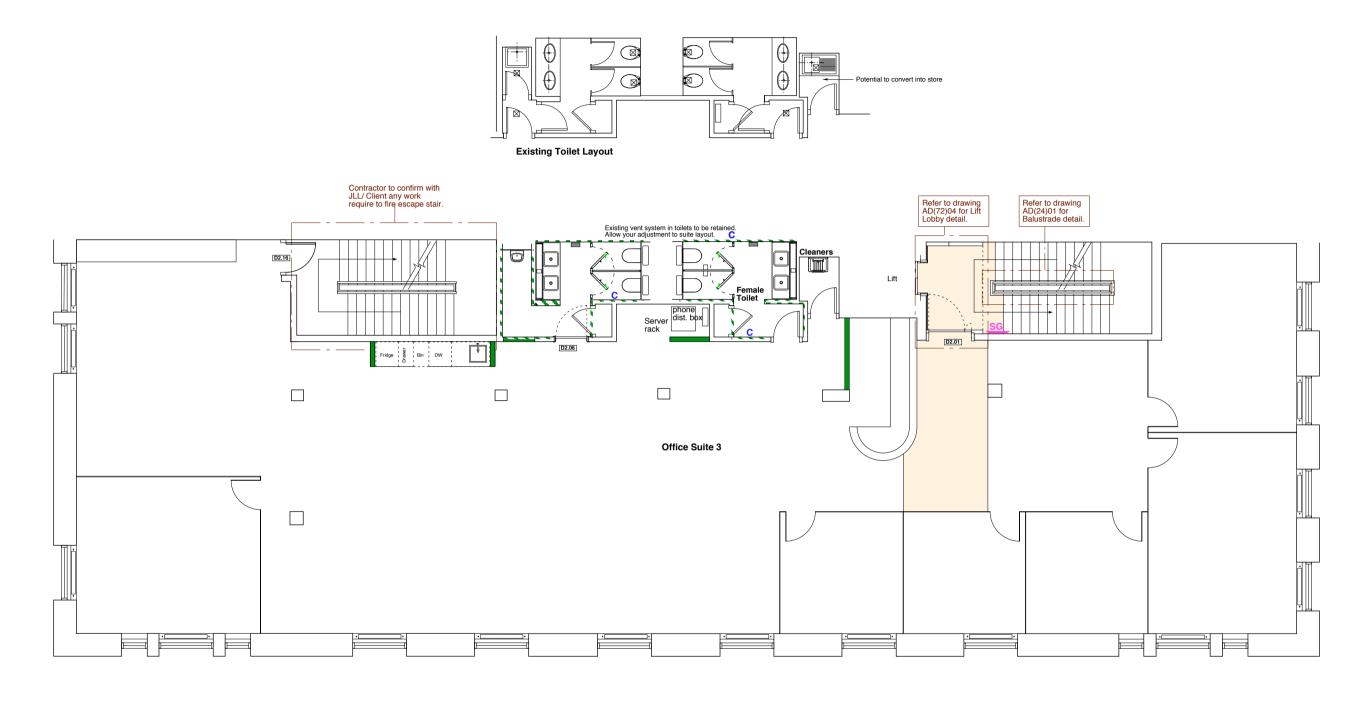

## PROPOSED SECOND FLOOR PLAN

All existing glazed partitions & offices Existing radiators Fixed furniture - Reception desk & storage near rear fire exist Grid ceiling Floor boxes Existing ceiling lights

## REMOVE & NEW Main door New toliet layout as shown New budget carpet (Dark Grey) through out. Add wood floor near reception/ main door. Remmove all existing CCTV camers. Keep all cabling for future use. New partition as shown New Tea-Prep with new tile finish to back wall (dishwasher + Sink + Hot tap + Drawers + Bin + provision for under counter integrated fridge.) Wall decoration Replacement of damaged ceiling tile with new tile. New works at lift lobby (same as level 1 lift lobby)