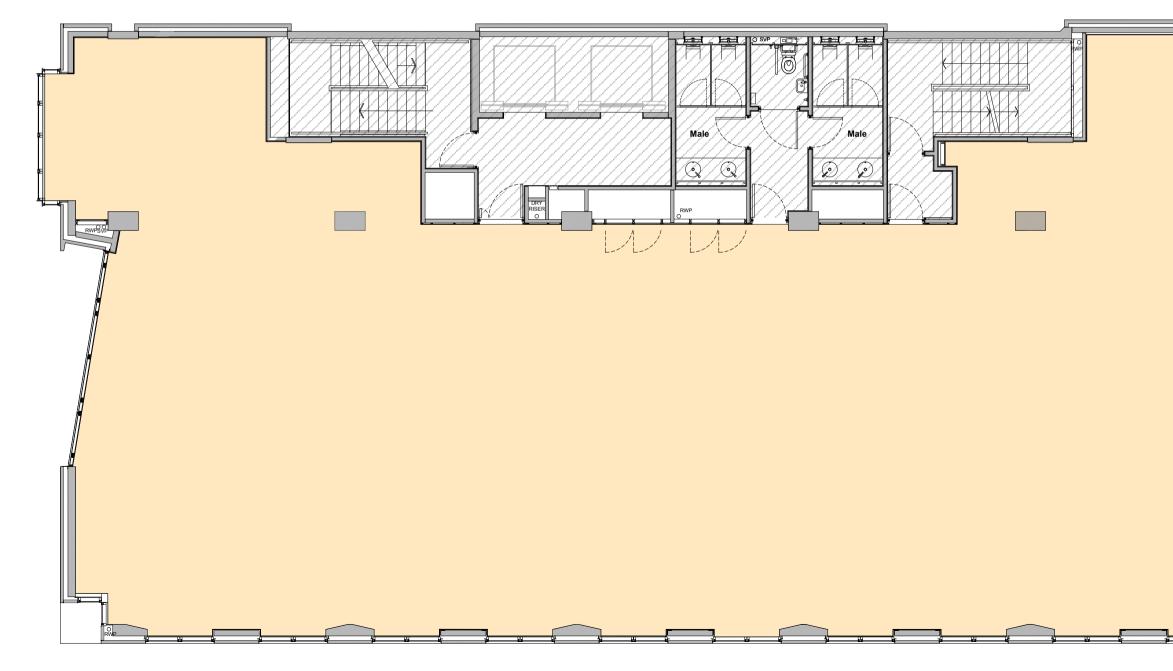

Approx. Area

418.7 sq mt - 1.2 sq mt (3no column footprint highlighted in red)

---417.5 sq mt - TOTAL

( 4494 Sq Ft)