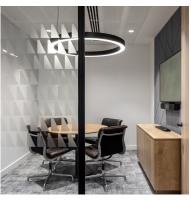

#### SUPPORT FACILITIES

01 x 4P Meeting Room

01 x 6P Meeting Room

01 x Breakout / Informal Meet Area

01 x Tea Point

01 x Print / Copy

01 x Comms Unit

**3**<sup>rd</sup> **Floor** Proposed Layout – Option 2

c2:concepts
Considered, creative.

www.c2concepts.co.uk

N.I.A: 245 sqm / 2,637 sqft

SUITE 1

#### STANDARD WORKING -

20 x Workstation @ 1600 x 800mm

TOTAL: 20

#### AGILE SETTINGS (Noted on drawing)

12 x Agile Working TOTAL: 12 no.

GRAND TOTAL OF PEOPLE: 32 no. at 1:8 sqm per person

#### SUPPORT FACILITIES

01 x Reception / Waiting

01 x 8P Meeting Room / 10P Meeting Room

or 01 x 18P Board Room

01 x Informal Meet

01 x Tea Point

01 x Print / Copy

01 x Comms Unit