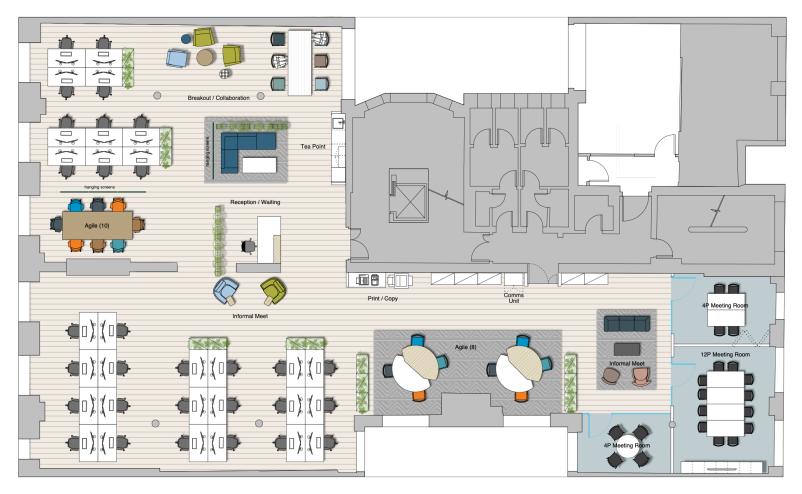

# 2<sup>nd</sup> Floor **Proposed Layouts**

c2:concepts Considered, creative.

N.I.A: 380 sqm / 4,090 sqft

#### STANDARD WORKING -

30 x Workstation @ 1600 x 800mm

TOTAL: 30

#### AGILE SETTINGS (Noted on drawing)

18 x Agile Working

TOTAL: 18 no.

GRAND TOTAL OF PEOPLE: 48 no. at 1:8 sqm per person

#### SUPPORT FACILITIES

01 x Reception / Waiting

02 x 4P Meeting Room

01 x 12P Board Room

01 x 16P Board Room (1 x 4P & 1 x 12P)

01 x Tea Point

01 x Breakout / Collaboration

02 x Informal Meet

01 x Print / Copy

01 x Comms Unit

2<sup>nd</sup> Floor Proposed Layout – Option 1

c2:concepts Considered, creative.

N.I.A: 128 sqm / 1,378 sqft

SUITE 1