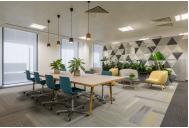

# 2<sup>nd</sup> Floor **Proposed Layouts**

c2:concepts Considered, creative.

N.I.A: 380 sqm / 4,090 sqft

#### STANDARD WORKING -

30 x Workstation @ 1600 x 800mm

TOTAL: 30

#### AGILE SETTINGS (Noted on drawing)

18 x Agile Working

TOTAL: 18 no.

GRAND TOTAL OF PEOPLE: 48 no. at 1:8 sqm per person

#### SUPPORT FACILITIES

01 x Reception / Waiting

02 x 4P Meeting Room

01 x 12P Board Room

01 x 16P Board Room (1 x 4P & 1 x 12P)

01 x Tea Point

01 x Breakout / Collaboration

02 x Informal Meet

01 x Print / Copy

01 x Comms Unit

2<sup>nd</sup> Floor Proposed Layout – Option 1

c2:concepts Considered, creative.

N.I.A: 128 sqm / 1,378 sqft

SUITE 1