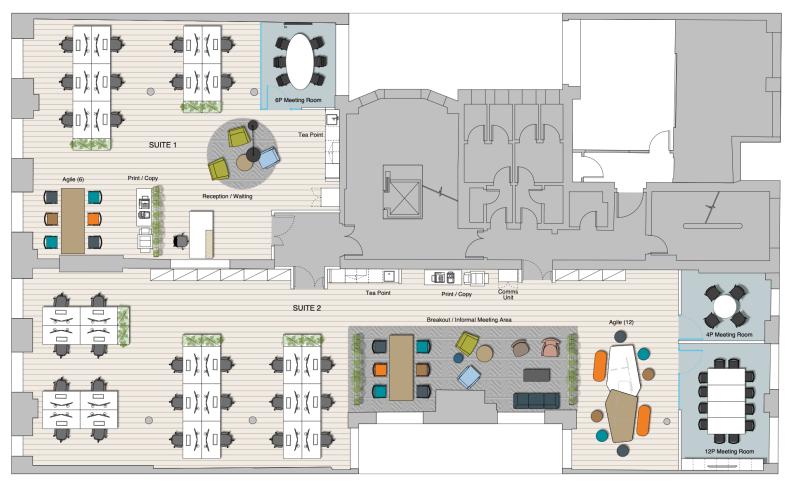

01 x Print / Copy

01 x Comms Unit

2<sup>nd</sup> Floor Proposed Layout – Option 1

c2:concepts Considered, creative.

N.I.A: 128 sqm / 1,378 sqft

SUITE 1

#### STANDARD WORKING -

10 x Workstation @ 1600 x 800mm

TOTAL: 10

#### AGILE SETTINGS (Noted on drawing)

06 x Agile Working TOTAL: 06 no.

GRAND TOTAL OF PEOPLE: 16 no. at 1:8 sqm per person

#### SUPPORT FACILITIES

01 x Reception / Waiting

01 x 6P Meeting Room

01 x Tea Point

01 x Print / Copy

01 x Comms Unit

N.I.A: 244 sqm / 2,626 sqft

#### SUITE 2

#### STANDARD WORKING -

20 x Workstation @ 1600 x 800mm

TOTAL: 20

#### AGILE SETTINGS (Noted on drawing)

12 x Agile Working TOTAL: 12 no.

GRAND TOTAL OF PEOPLE: 32 no. at 1:8 sqm per person

#### SUPPORT FACILITIES

01 x 4P Meeting Room

01 x 6P Meeting Room

01 x Breakout / Informal Meet Area

01 x Tea Point

01 x Print / Copy

01 x Comms Unit

**3**<sup>rd</sup> **Floor** Proposed Layout – Option 2