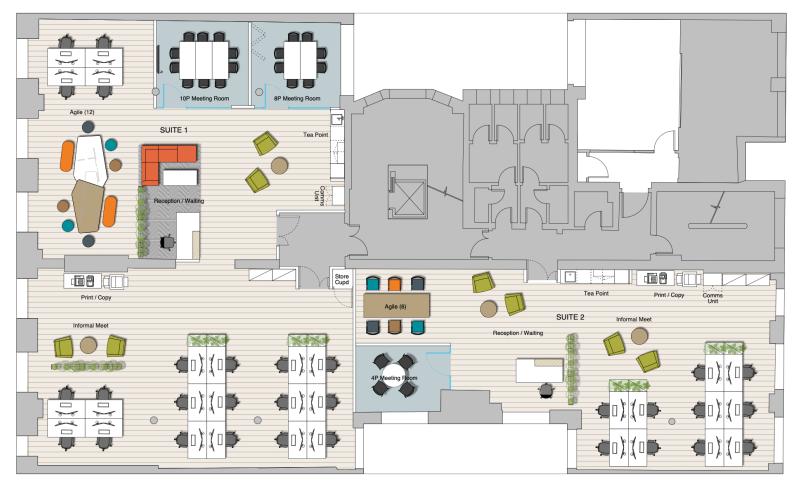

01 x Store Cupboard

N.I.A: 127 sqm / 1,367 sqft

SUITE 2

#### STANDARD WORKING -

12 x Workstation @ 1600 x 800mm

TOTAL: 10

#### AGILE SETTINGS (Noted on drawing)

6 x Agile Working TOTAL: 6 no.

GRAND TOTAL OF PEOPLE: 16 no. at 1:8 sqm per person

#### SUPPORT FACILITIES

01 x Reception / Waiting

01 x 4P Meeting Room

01 x Informal Meet

01 x Tea Point

01 x Print / Copy

01 x Comms Unit

3<sup>rd</sup> Floor