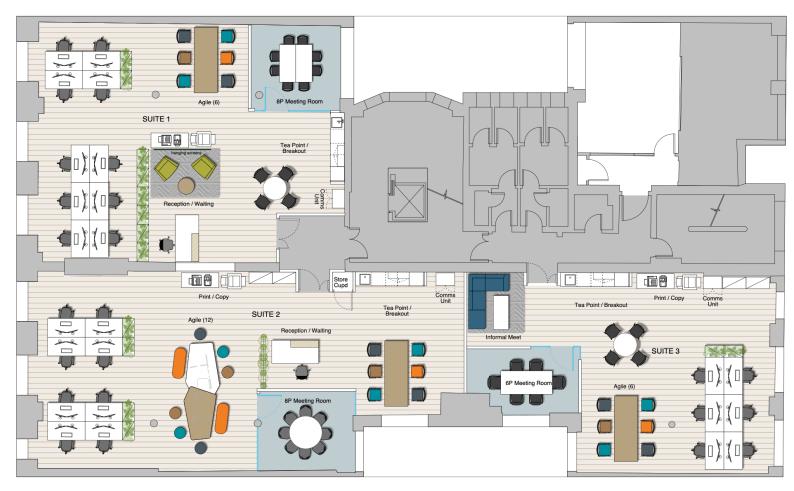

01 x Store Cupboard

N.I.A: 127 sqm / 1,367 sqft

SUITE 2

#### STANDARD WORKING -

12 x Workstation @ 1600 x 800mm

TOTAL: 10

#### AGILE SETTINGS (Noted on drawing)

6 x Agile Working TOTAL: 6 no.

GRAND TOTAL OF PEOPLE: 16 no. at 1:8 sqm per person

#### SUPPORT FACILITIES

01 x Reception / Waiting

01 x 4P Meeting Room

01 x Informal Meet

01 x Tea Point

01 x Print / Copy

01 x Comms Unit

3<sup>rd</sup> Floor

Proposed Layout – Option 3

(2)

c2:concepts
Considered, creative.

www.c2concepts.co.uk

N.I.A: 128 sqm / 1,378 sqft

SUITE 1

STANDARD WORKING -

10 x Workstation @ 1600 x 800mm

TOTAL: 10

AGILE SETTINGS (Noted on drawing)

08 x Agile Working TOTAL: 08 no.

GRAND TOTAL OF PEOPLE: 16 no. at 1:8 sqm per person

#### SUPPORT FACILITIES

01 x Reception / Waiting

01 x 8P Meeting Room

01 x Tea Point / Breakout

01 x Print / Copy

01 x Comms Unit

## N.I.A: 127 sqm / 1,367 sqft

SUITE 2

STANDARD WORKING -

08 x Workstation @ 1600 x 800mm

AGILE SETTINGS (Noted on drawing)

10 x Agile Working

TOTAL: 10 no.

GRAND TOTAL OF PEOPLE: 18 no. at 1:8 sqm per person

#### SUPPORT FACILITIES

01 x Reception / Waiting

01 x 8P Meeting Room

01 x Tea Point / Breakout

01 x Print / Copy

01 x Store Cupboard

01 x Comms Unit

N.I.A: 98 sqm / 1,055 sqft

SUITE 3

STANDARD WORKING -

06 x Workstation @ 1600 x 800mm

TOTAL: 06

AGILE SETTINGS (Noted on drawing)

06 x Agile Working

TOTAL: 06 no.

GRAND TOTAL OF PEOPLE: 12 no. at 1:8 sqm per person

#### SUPPORT FACILITIES

01 x Waiting

01 x 6P Meeting Room

01 x Tea Point / Breakout

01 x Print / Copy 01 x Comms Unit