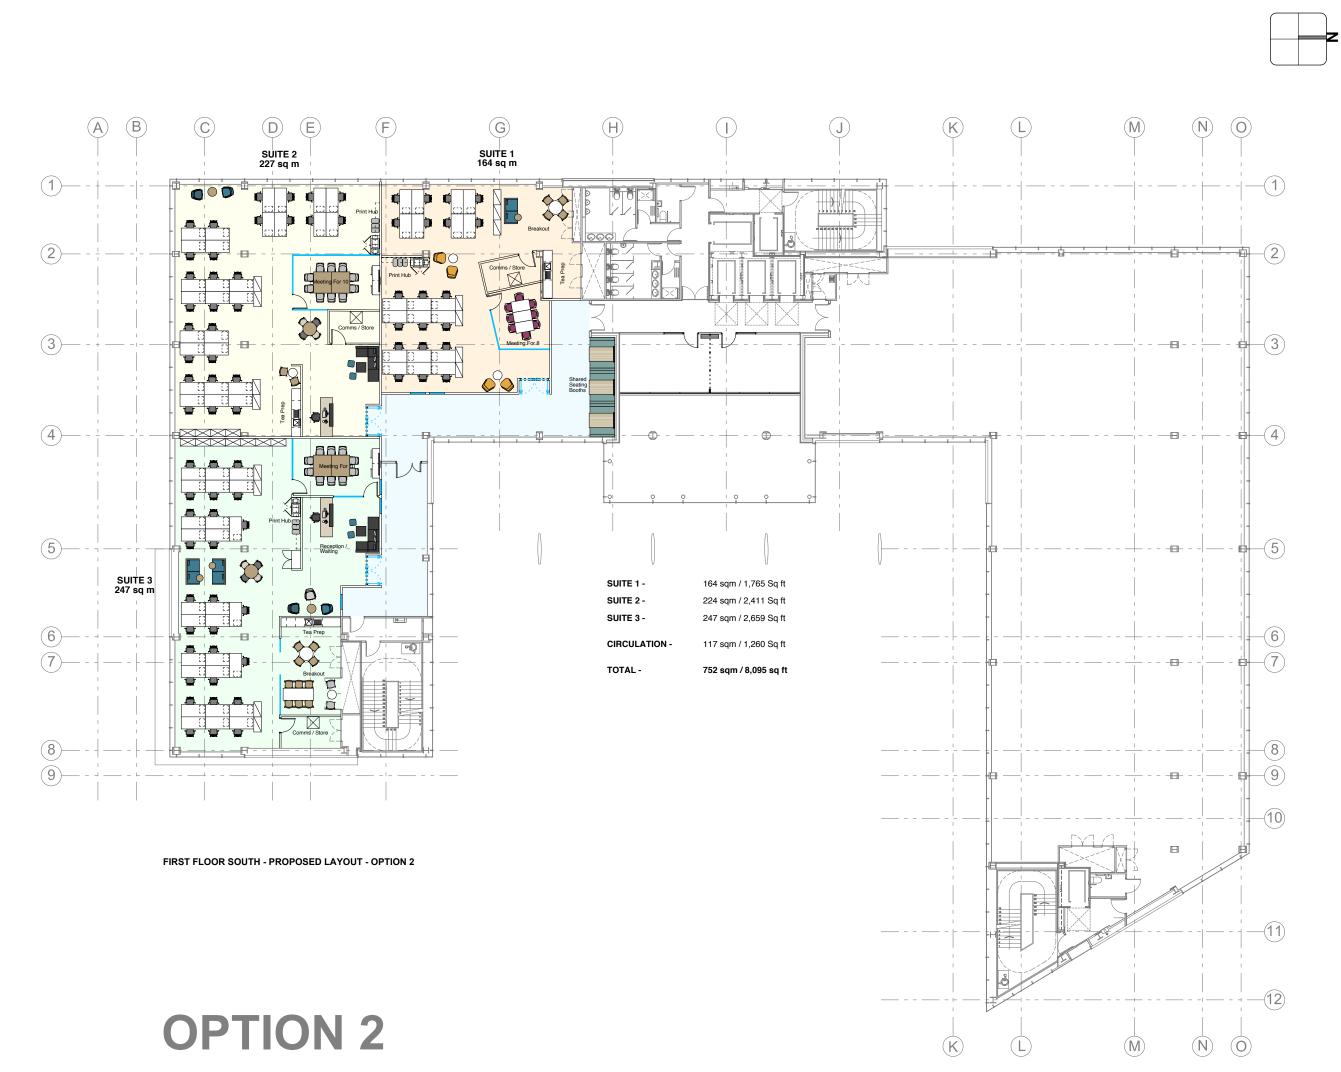

## SUITE 1

N.I.A - 164 sqm / 1,765 sq ft

Desks: 20 (8 sq m / person)

#### SUITE 2

N.I.A - 227 sqm / 2,443 sq ft

Desks: 28 (8 sq m / person)

### SUITE 3

N.I.A - 247 sqm / 2,659 sq ft Desks: 27 (9 sq m / person)

#### SUITES 1, 2 & 3

# ACCOMMODATION

- 2 Receptionist [Suites 2 & 3 only]
- 75 Workstations

## 77 TOTAL

# SUPPORT FACILITIES

- 2 Reception Waiting Area [Suites 2 & 3 only]
- 10 Person Meeting Rooms
- 6 Informal Meet Area
- 3 Kitchen Prep Area
- Breakout LoungePrint / Copy
- 3 Comms Room

c2:606

SK-AL(--)1-02