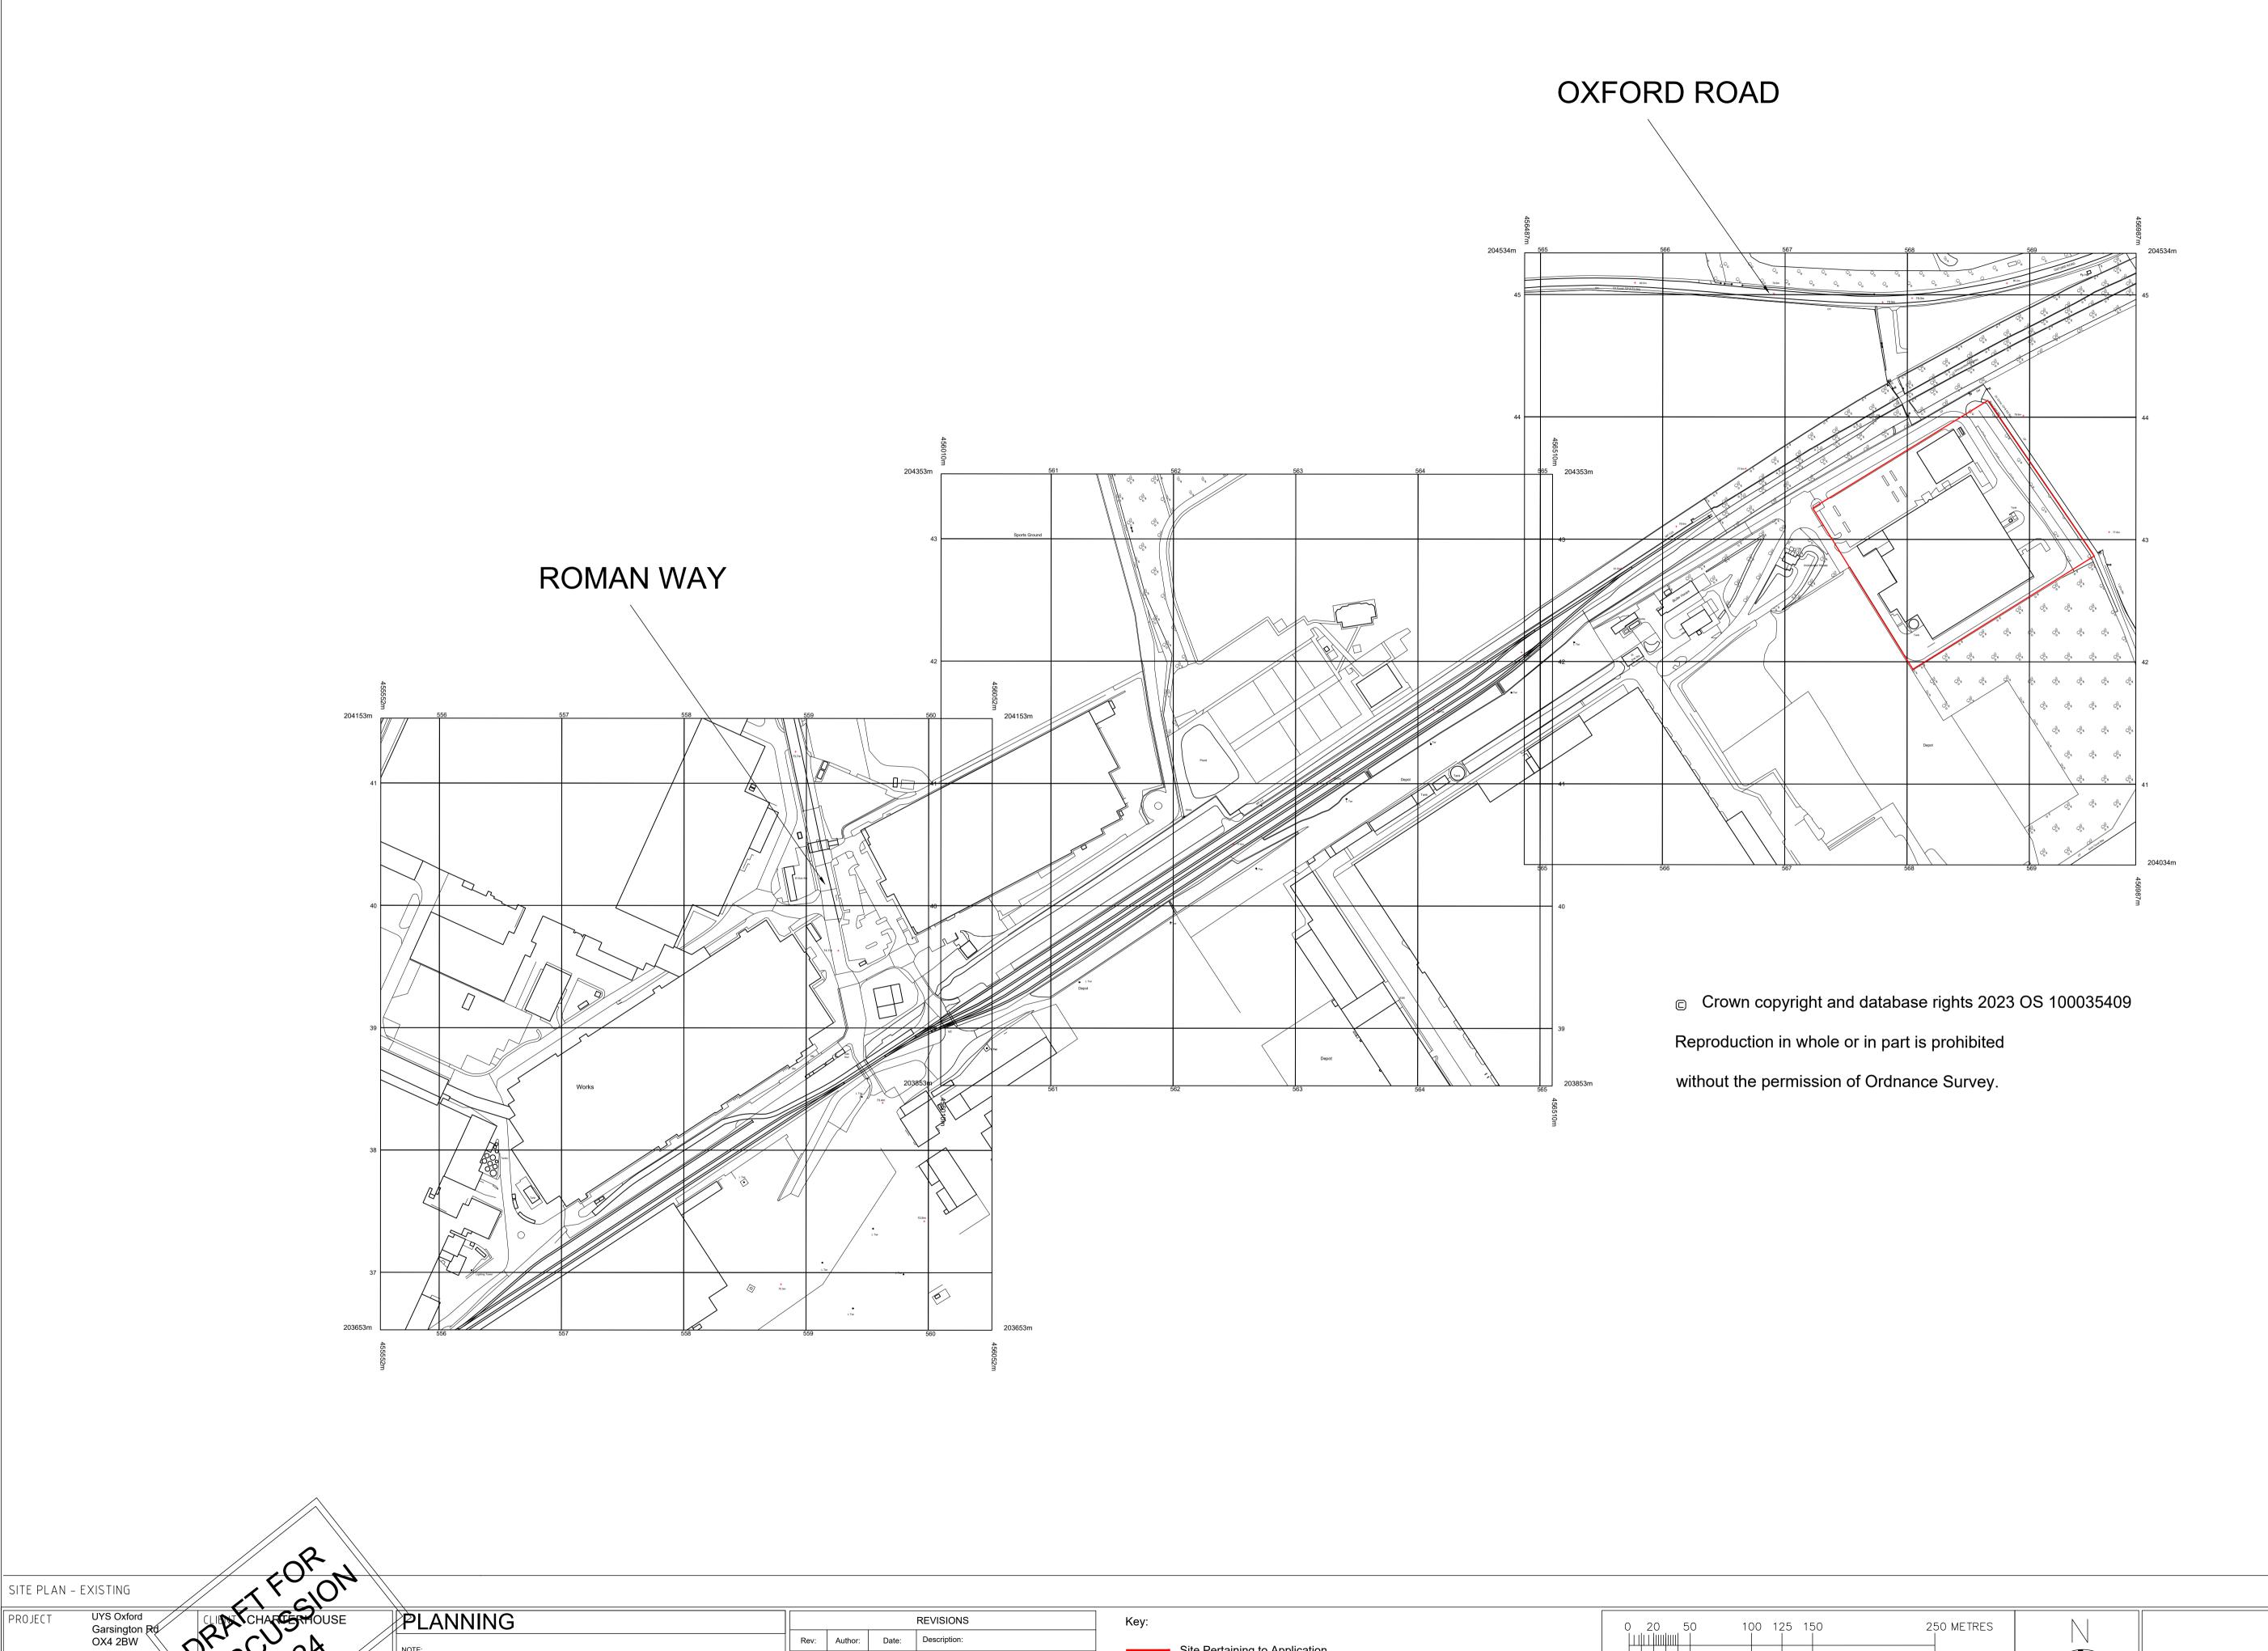

Site Pertaining to Application

Rev: Author:

NOTE:
The level of information in this drawing is issued for PLANNING only. The information shown should not be used for any other purpose (such as building regulations, costing or construction) unless permission is expressly given by client/architect. To be read in conjunction with Civil and Structural and MEP information. Rights for party wall and rights of light lies with the client. A specialist measured survey has not been carried out on the site. All dimensions should be checked on site. Illustrated material subject to copyright

CHECKED DC

DRAWING

DATE

Site Plan

Existing

16.02.24

SCALE 1:2500 250 METRES 10 - 12 Gloucester Rd, Third Floor, BS7 8AE Tel: 01173 634033 hello@cryerandcoe.co.uk Cryer&Coe architects