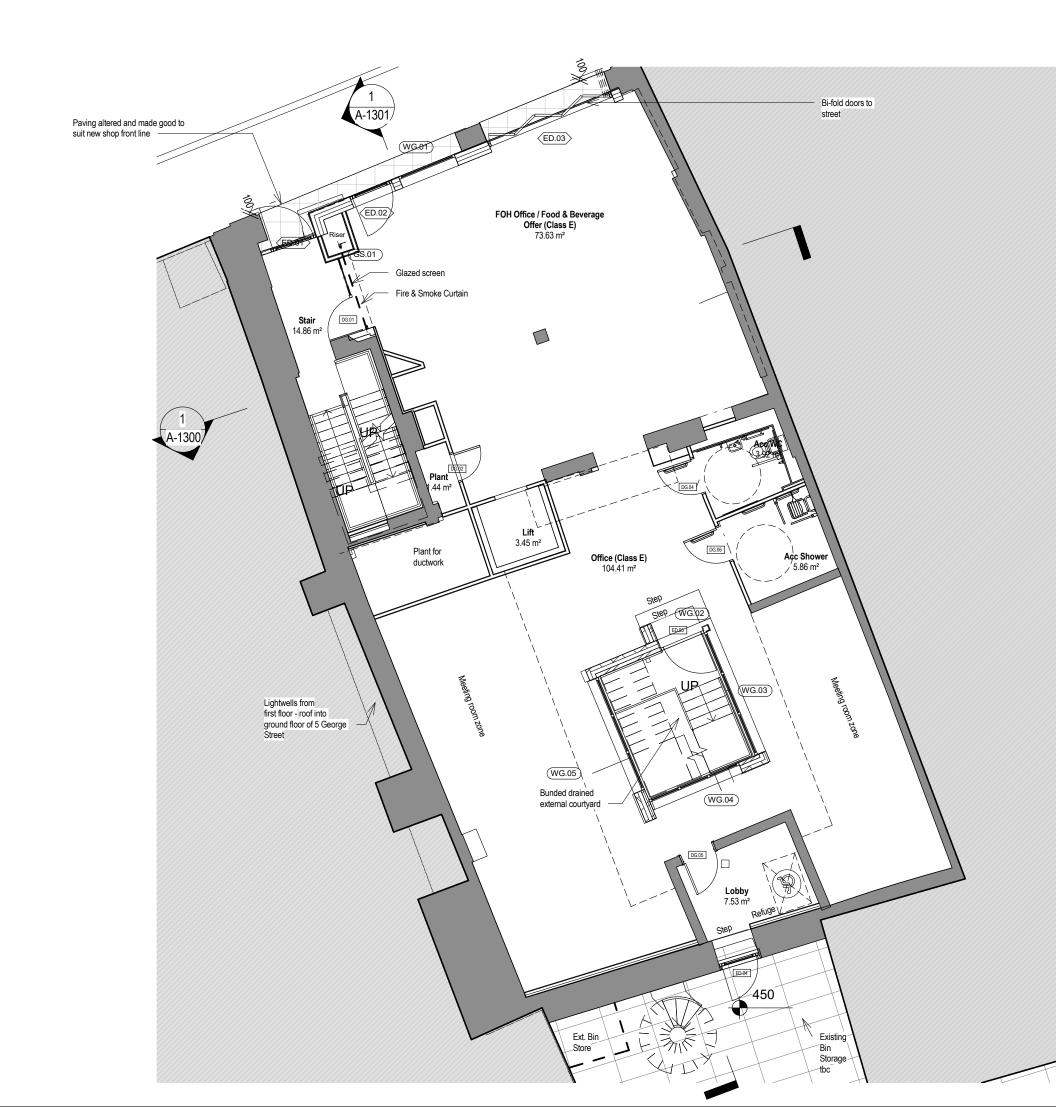

RECORD DRAWINGS WILL ONLY REFLECT FORMAL CHANGES TO THE DESIGN DURING CONSTRUCTION, TO REPRESENT MAIN CONTRACTOR DESIGN, AND NOT NECESSARILY TO BE DEEMED AS BUILT INFORMATION. RECORD DRAWINGS REPRESENT ARCHITECTURAL INFORMATION ONLY AND FOR FURTHER INFORMATION, THE RELEVANT CONSULTANTS RECORD DRAWINGS SHOULD BE REFERRED TO.

1. ALL DIMENSIONS IN MM UNLESS OTHERWISE STATED. DO NOT SCALE OFF DRAWING

2. PRINT IN COLOUR

3.BACKGROUND INFORMATION BASED ON SURVEYINFORMATION BY TERRA MEASUREMENT - 1534\_GEORGE, OXFORD\_REV\_A, 1534 \_GEORGE\_STREET\_FLOOR\_PLANS

4.PARTY WALLS SHOWN INDICATIVELY

RECORD DRAWINGS WILL ONLY REFLECT FORMAL CHANGES TO THE DESIGN DURING CONSTRUCTION, TO REPRESENT MAIN CONTRACTOR DESIGN, AND NOT NECESSARILY TO BE DEEMED AS BUILT INFORMATION. RECORD DRAWINGS REPRESENT ARCHITECTURAL INFORMATION ONLY AND FOR FURTHER INFORMATION, THE RELEVANT CONSULTANTS RECORD DRAWINGS SHOULD BE REFERRED TO.

CHECK ALL DIMENSIONS AND VERIFY ON SITE. REPORT ANY ERRORS OR OMISSIONS