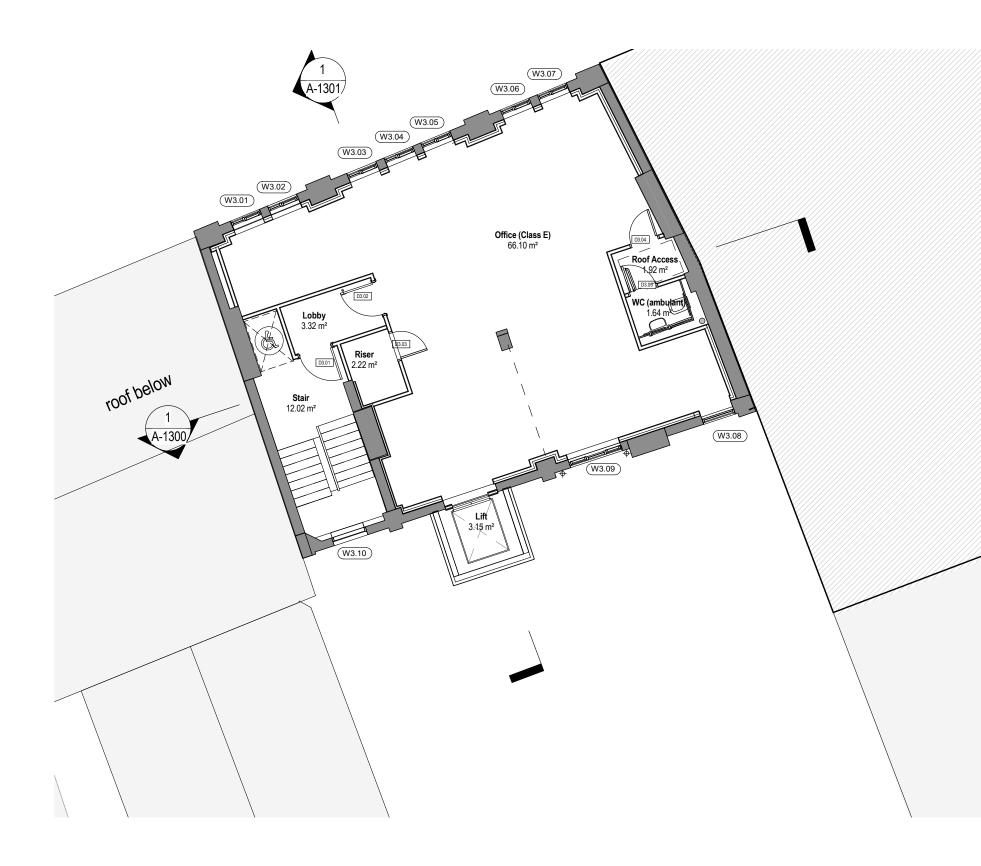

RECORD DRAWINGS WILL ONLY REFLECT FORMAL CHANGES TO THE DESIGN DURING CONSTRUCTION, TO REPRESENT MAIN CONTRACTOR DESIGN, AND NOT NECESSARILY TO BE DEEMED AS BUILT INFORMATION. RECORD DRAWINGS REPRESENT ARCHITECTURAL INFORMATION ONLY AND FOR FURTHER INFORMATION, THE RELEVANT CONSULTANTS RECORD DRAWINGS SHOULD BE REFERRED TO.

1. ALL DIMENSIONS IN MM UNLESS OTHERWISE STATED. DO NOT SCALE OFF DRAWING

2. PRINT IN COLOUR

3.BACKGROUND INFORMATION BASED ON SURVEYINFORMATION BY TERRA MEASUREMENT - 1534\_GEORGE, OXFORD\_REV\_A, 1534 \_GEORGE\_STREET\_FLOOR\_PLANS

4.PARTY WALLS SHOWN INDICATIVELY

|         | REVISION | DATE     | DESCRIPTION                                | ARCHITECT | PARTNER |
|---------|----------|----------|--------------------------------------------|-----------|---------|
|         |          |          |                                            |           | _       |
| S2 P 1  |          | 10.06.20 | Issued For Information                     | GM        | ADP     |
| S2 P 2  |          | 23.06.20 | Stage 2                                    | GM        | ADP     |
| S2 P 3  |          | 31.07.20 | Issued For Information                     | GM        | ADP     |
| S2 P 4  |          | 31.08.20 | Stage 3 Update                             | GM        | ADP     |
| S2 P 5  |          | 22.09.20 | Stage 3 Update                             | GM        | ADP     |
| S2 P 6  |          | 02.11.20 | Tender Issue                               | GM        | ADP     |
| S2 P 7  |          | 04.12.20 | Tender Issue                               | GM        | ADP     |
| S2 C 8  |          | 13.04.21 | Construction Issue                         | RG        | ADP     |
| S2 C 9  |          | 30.12.21 | Revised to include site<br>requests / CVIs | RG        | ADP     |
| CR C 10 | )        | 31.03.23 | CONSTRUCTION<br>RECORD                     | RG        | ADP     |

CHECK ALL DIMENSIONS AND VERIFY ON SITE. REPORT ANY ERRORS OR OMISSIONS

## CONSTRUCTION RECORD

| T +44 (0) 186<br>E oxford@ac                        | et Oxford OX1 | om          | <b>ද</b> >           |  |
|-----------------------------------------------------|---------------|-------------|----------------------|--|
| Job Title:<br>George Street<br>Refurbishment        |               |             |                      |  |
| DRAWING TITLE:<br>GENERAL ARRANGEMENT - THIRD FLOOR |               |             |                      |  |
| SCALE:<br><b>1 : 100</b>                            |               | DRAWING SHE | ET SIZE:             |  |
| JOB CODE:<br><b>GSR</b>                             | DRAWING NUM   |             | REVISION:<br>CR C 10 |  |