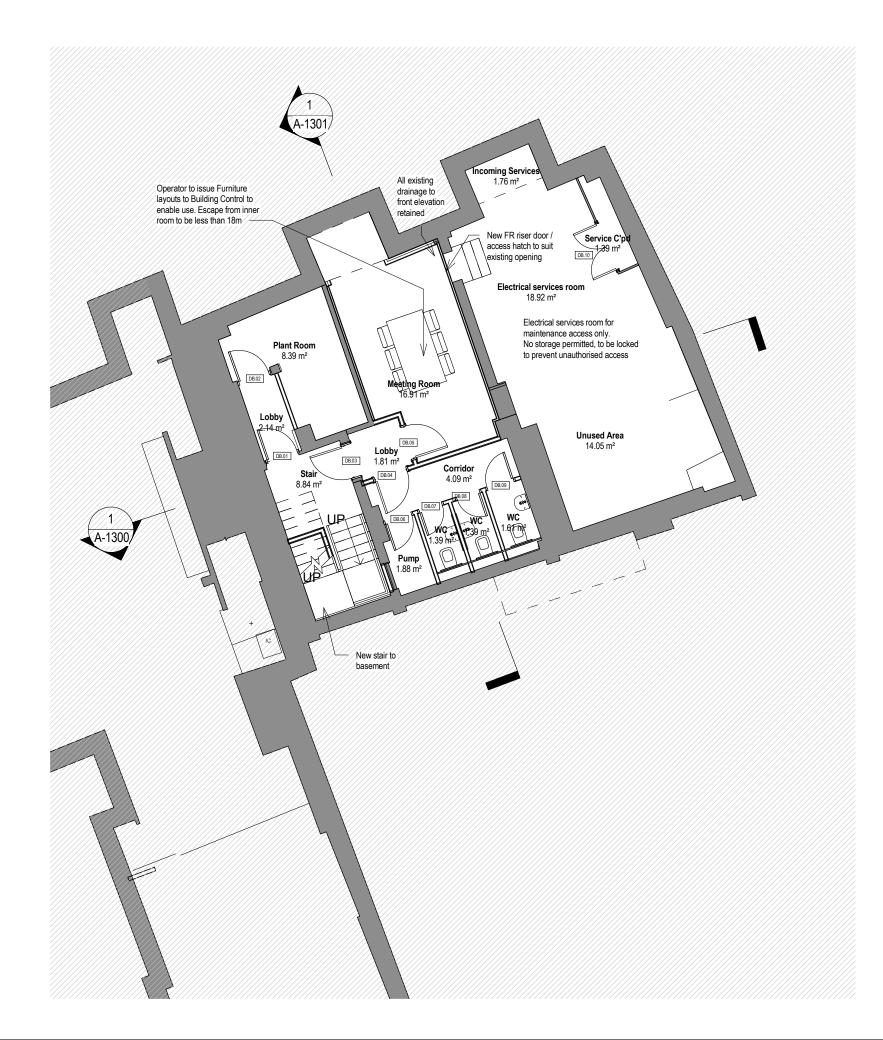

RECORD DRAWINGS WILL ONLY REFLECT FORMAL CHANGES TO THE DESIGN DURING CONSTRUCTION, TO REPRESENT MAIN CONTRACTOR DESIGN, AND NOT NECESSARILY TO BE DEEMED AS BUILT INFORMATION. RECORD DRAWINGS REPRESENT ARCHITECTURAL INFORMATION ONLY AND FOR FURTHER INFORMATION, THE RELEVANT CONSULTANTS RECORD DRAWINGS SHOULD BE REFERRED TO.

1. ALL DIMENSIONS IN MM UNLESS OTHERWISE STATED. DO NOT SCALE OFF DRAWING

2. PRINT IN COLOUR

3.BACKGROUND INFORMATION BASED ON SURVEYINFORMATION BY TERRA MEASUREMENT - 1534\_GEORGE, OXFORD\_REV\_A, 1534 \_GEORGE\_STREET\_FLOOR\_PLANS

4.PARTY WALLS SHOWN INDICATIVELY

CHECK ALL DIMENSIONS AND VERIFY ON SITE. REPORT ANY ERRORS OR OMISSIONS

CHECK ALL DIMENSIONS AND VERIFY ON SITE. REPORT ANY ERRORS OR OMISSIONS