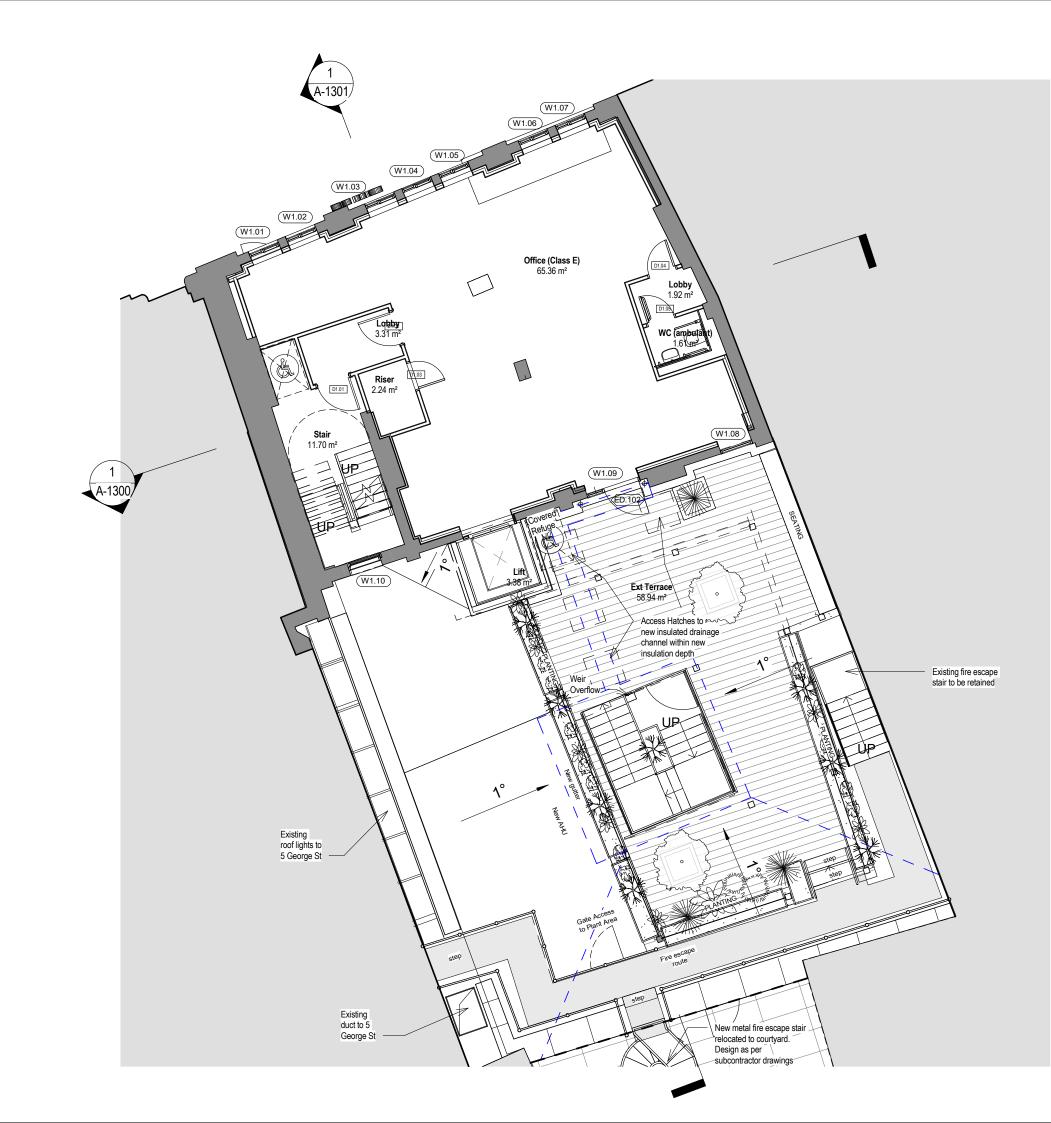

RECORD DRAWINGS WILL ONLY REFLECT FORMAL CHANGES TO THE DESIGN DURING CONSTRUCTION, TO REPRESENT MAIN CONTRACTOR DESIGN, AND NOT NECESSARILY TO BE DEEMED AS BUILT INFORMATION. RECORD DRAWINGS REPRESENT ARCHITECTURAL INFORMATION ONLY AND FOR FURTHER INFORMATION, THE RELEVANT CONSULTANTS RECORD DRAWINGS SHOULD BE REFERRED TO.

1. ALL DIMENSIONS IN MM UNLESS OTHERWISE STATED. DO NOT SCALE OFF DRAWING

2. PRINT IN COLOUR

3.BACKGROUND INFORMATION BASED ON SURVEYINFORMATION BY TERRA MEASUREMENT - 1534\_GEORGE, OXFORD\_REV\_A, 1534 \_GEORGE\_STREET\_FLOOR\_PLANS

4.PARTY WALLS SHOWN INDICATIVELY

RECORD DRAWINGS WILL ONLY REFLECT FORMAL CHANGES TO THE DESIGN DURING CONSTRUCTION, TO REPRESENT MAIN CONTRACTOR DESIGN, AND NOT NECESSARILY TO BE DEEMED AS BUILT INFORMATION. RECORD DRAWINGS REPRESENT ARCHITECTURAL INFORMATION ONLY AND FOR FURTHER INFORMATION, THE RELEVANT CONSULTANTS RECORD DRAWINGS SHOULD BE REFERRED TO.