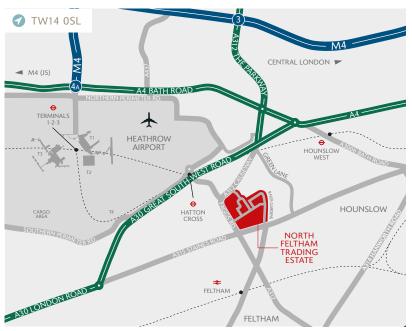

# **DISTANCES**

| HATTON CROSS UNDERGROUND STN. | 1.0 miles |
|-------------------------------|-----------|
| M4 (JUNCTION 3)               | 2.6 miles |
| HEATHROW CARGO CENTRE         | 3.6 miles |
| M3 (JUNCTION 1)               | 3.7 miles |
| M25 (JUNCTION 14)             | 5.4 miles |
| M25 (JUNCTION 15)             | 6.0 miles |
| M25 (JUNCTION 13)             | 6.1 miles |

Source: Google maps