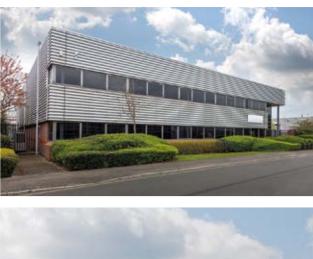

# 672 SPUR ROAD

NORTH FELTHAM TRADING ESTATE TW14 OSL

- Well-managed and one of the biggest estates within the SEGRO Heathrow portfolio
- Unrestricted 24/7 use
- 3 miles from Heathrow Cargo Centre
- 30 minutes from Central London and close to the M3, M4 and M25
- Easily accessed by a substantial labour pool
- Existing occupiers include Kuehne + Nagel, FedEx, UPS and Uniserve

# **SPECIFICATION**

- To be refurbished
- 6m eaves height
- 2 loading doors
- Office / ancillary space
- 28 car parking spaces
- Within a secure site shared with two other units
- EPC rating: D 76