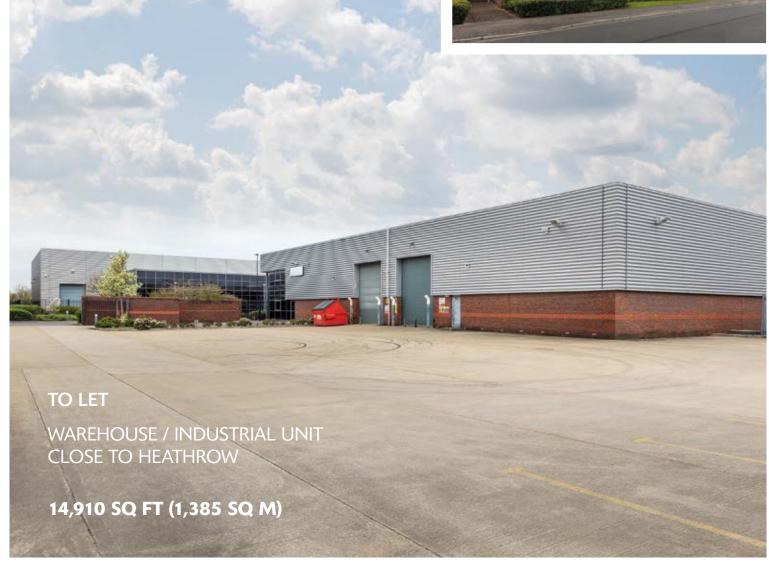

# 672 SPUR ROAD

NORTH FELTHAM TRADING ESTATE TW14 OSL

- Well-managed and one of the biggest estates within the SEGRO Heathrow portfolio
- Unrestricted 24/7 use
- 3 miles from Heathrow Cargo Centre
- 30 minutes from Central London and close to the M3, M4 and M25
- Easily accessed by a substantial labour pool
- Existing occupiers include Kuehne + Nagel, FedEx, UPS and Uniserve

# **ACCOMMODATION**

| TOTAL               | 14,910 sq ft<br>(1,385 sq m) |
|---------------------|------------------------------|
| FIRST FLOOR OFFICE  | 2,874 sq ft                  |
| GROUND FLOOR OFFICE | 2,554 sq ft                  |
| WAREHOUSE           | 9,482 sq ft                  |