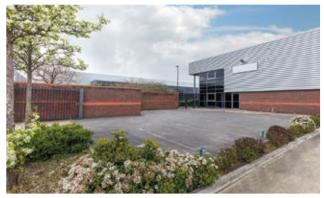

# 672 SPUR ROAD

NORTH FELTHAM TRADING ESTATE TW14 OSL

- Well-managed and one of the biggest estates within the SEGRO Heathrow portfolio
- Unrestricted 24/7 use
- 3 miles from Heathrow Cargo Centre
- 30 minutes from Central London and close to the M3, M4 and M25
- Easily accessed by a substantial labour pool
- Existing occupiers include Kuehne + Nagel, FedEx, UPS and Uniserve

# **SPECIFICATION**

- To be refurbished
- 6m eaves height
- 2 loading doors
- Office / ancillary space
- 28 car parking spaces
- Within a secure site shared with two other units
- EPC rating: D 76