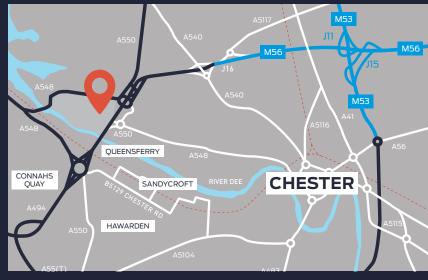

# LOCATION

Parkway 170 is situated with frontages to both Parkway, the main spine road of Zone 2 Deeside Industrial Park, and Fourth Avenue. Deeside Industrial Park is situated off the A548/A550, two miles from the end of the M56 which provides access to the national motorway and road networks servicing North Wales and the North West.

Manchester International Airport and Liverpool John Lennon Airport are both within approximately 30 minutes' drive time and Chester City Centre lies approximately 10 miles to the south east.