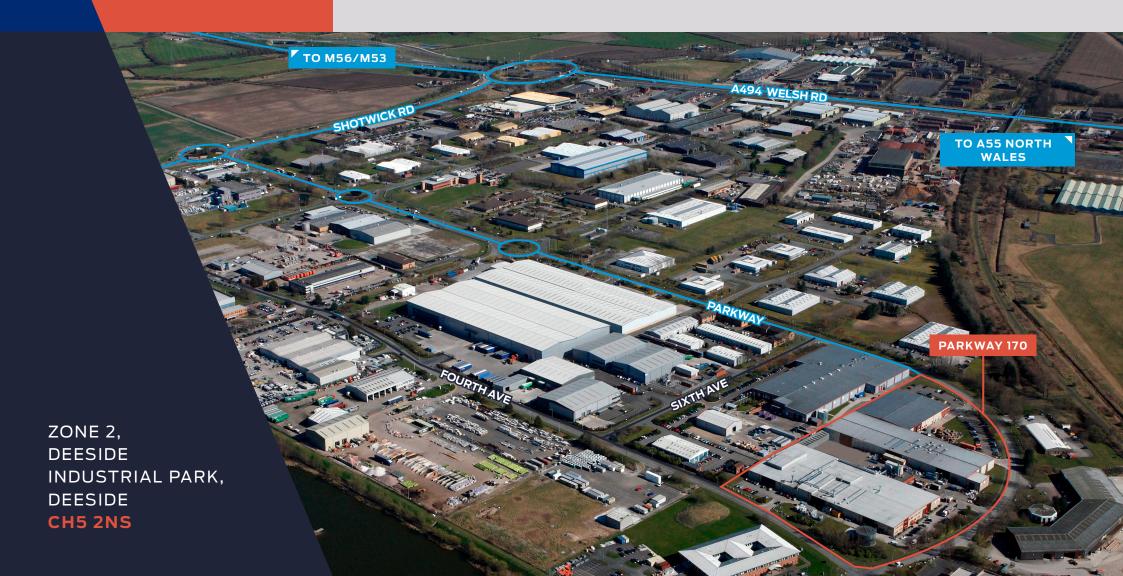

PARKWAY 170

# LOCATION

Parkway 170 is situated with frontages to both Parkway, the main spine road of Zone 2 Deeside Industrial Park, and Fourth Avenue. Deeside Industrial Park is situated off the A548/A550, two miles from the end of the M56 which provides access to the national motorway and road networks servicing North Wales and the North West.