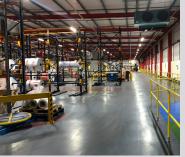

#### **SPECIFICATION**

- Three interconnecting industrial warehouse / manufacturing buildings
- Steel portal frame construction with insulated profiled steel cladding
- · Concrete floors
- LED lighting
- · Comprehensive wet sprinkler system
- Self-contained site
- Four access points onto Parkway and Fourth Avenue
- Prominent road frontages
- · Gatehouse and CCTV
- External service yards for each unit
- Dedicated car parking
- Large power supply