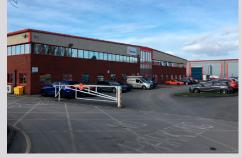

# LOCATION

Parkway 170 is situated with frontages to both Parkway, the main spine road of Zone 2 Deeside Industrial Park, and Fourth Avenue. Deeside Industrial Park is situated off the A548/A550, two miles from the end of the M56 which provides access to the national motorway and road networks servicing North Wales and the North West.

#### **SPECIFICATION**

- Three interconnecting industrial warehouse / manufacturing buildings
- Steel portal frame construction with insulated profiled steel cladding
- · Concrete floors
- LED lighting
- · Comprehensive wet sprinkler system
- Self-contained site
- Four access points onto Parkway and Fourth Avenue
- Prominent road frontages
- · Gatehouse and CCTV
- External service yards for each unit
- Dedicated car parking
- Large power supply