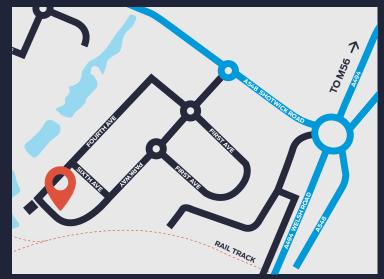

# LOCATION

Parkway 170 is situated with frontages to both Parkway, the main spine road of Zone 2 Deeside Industrial Park, and Fourth Avenue. Deeside Industrial Park is situated off the A548/A550, two miles from the end of the M56 which provides access to the national motorway and road networks servicing North Wales and the North West.