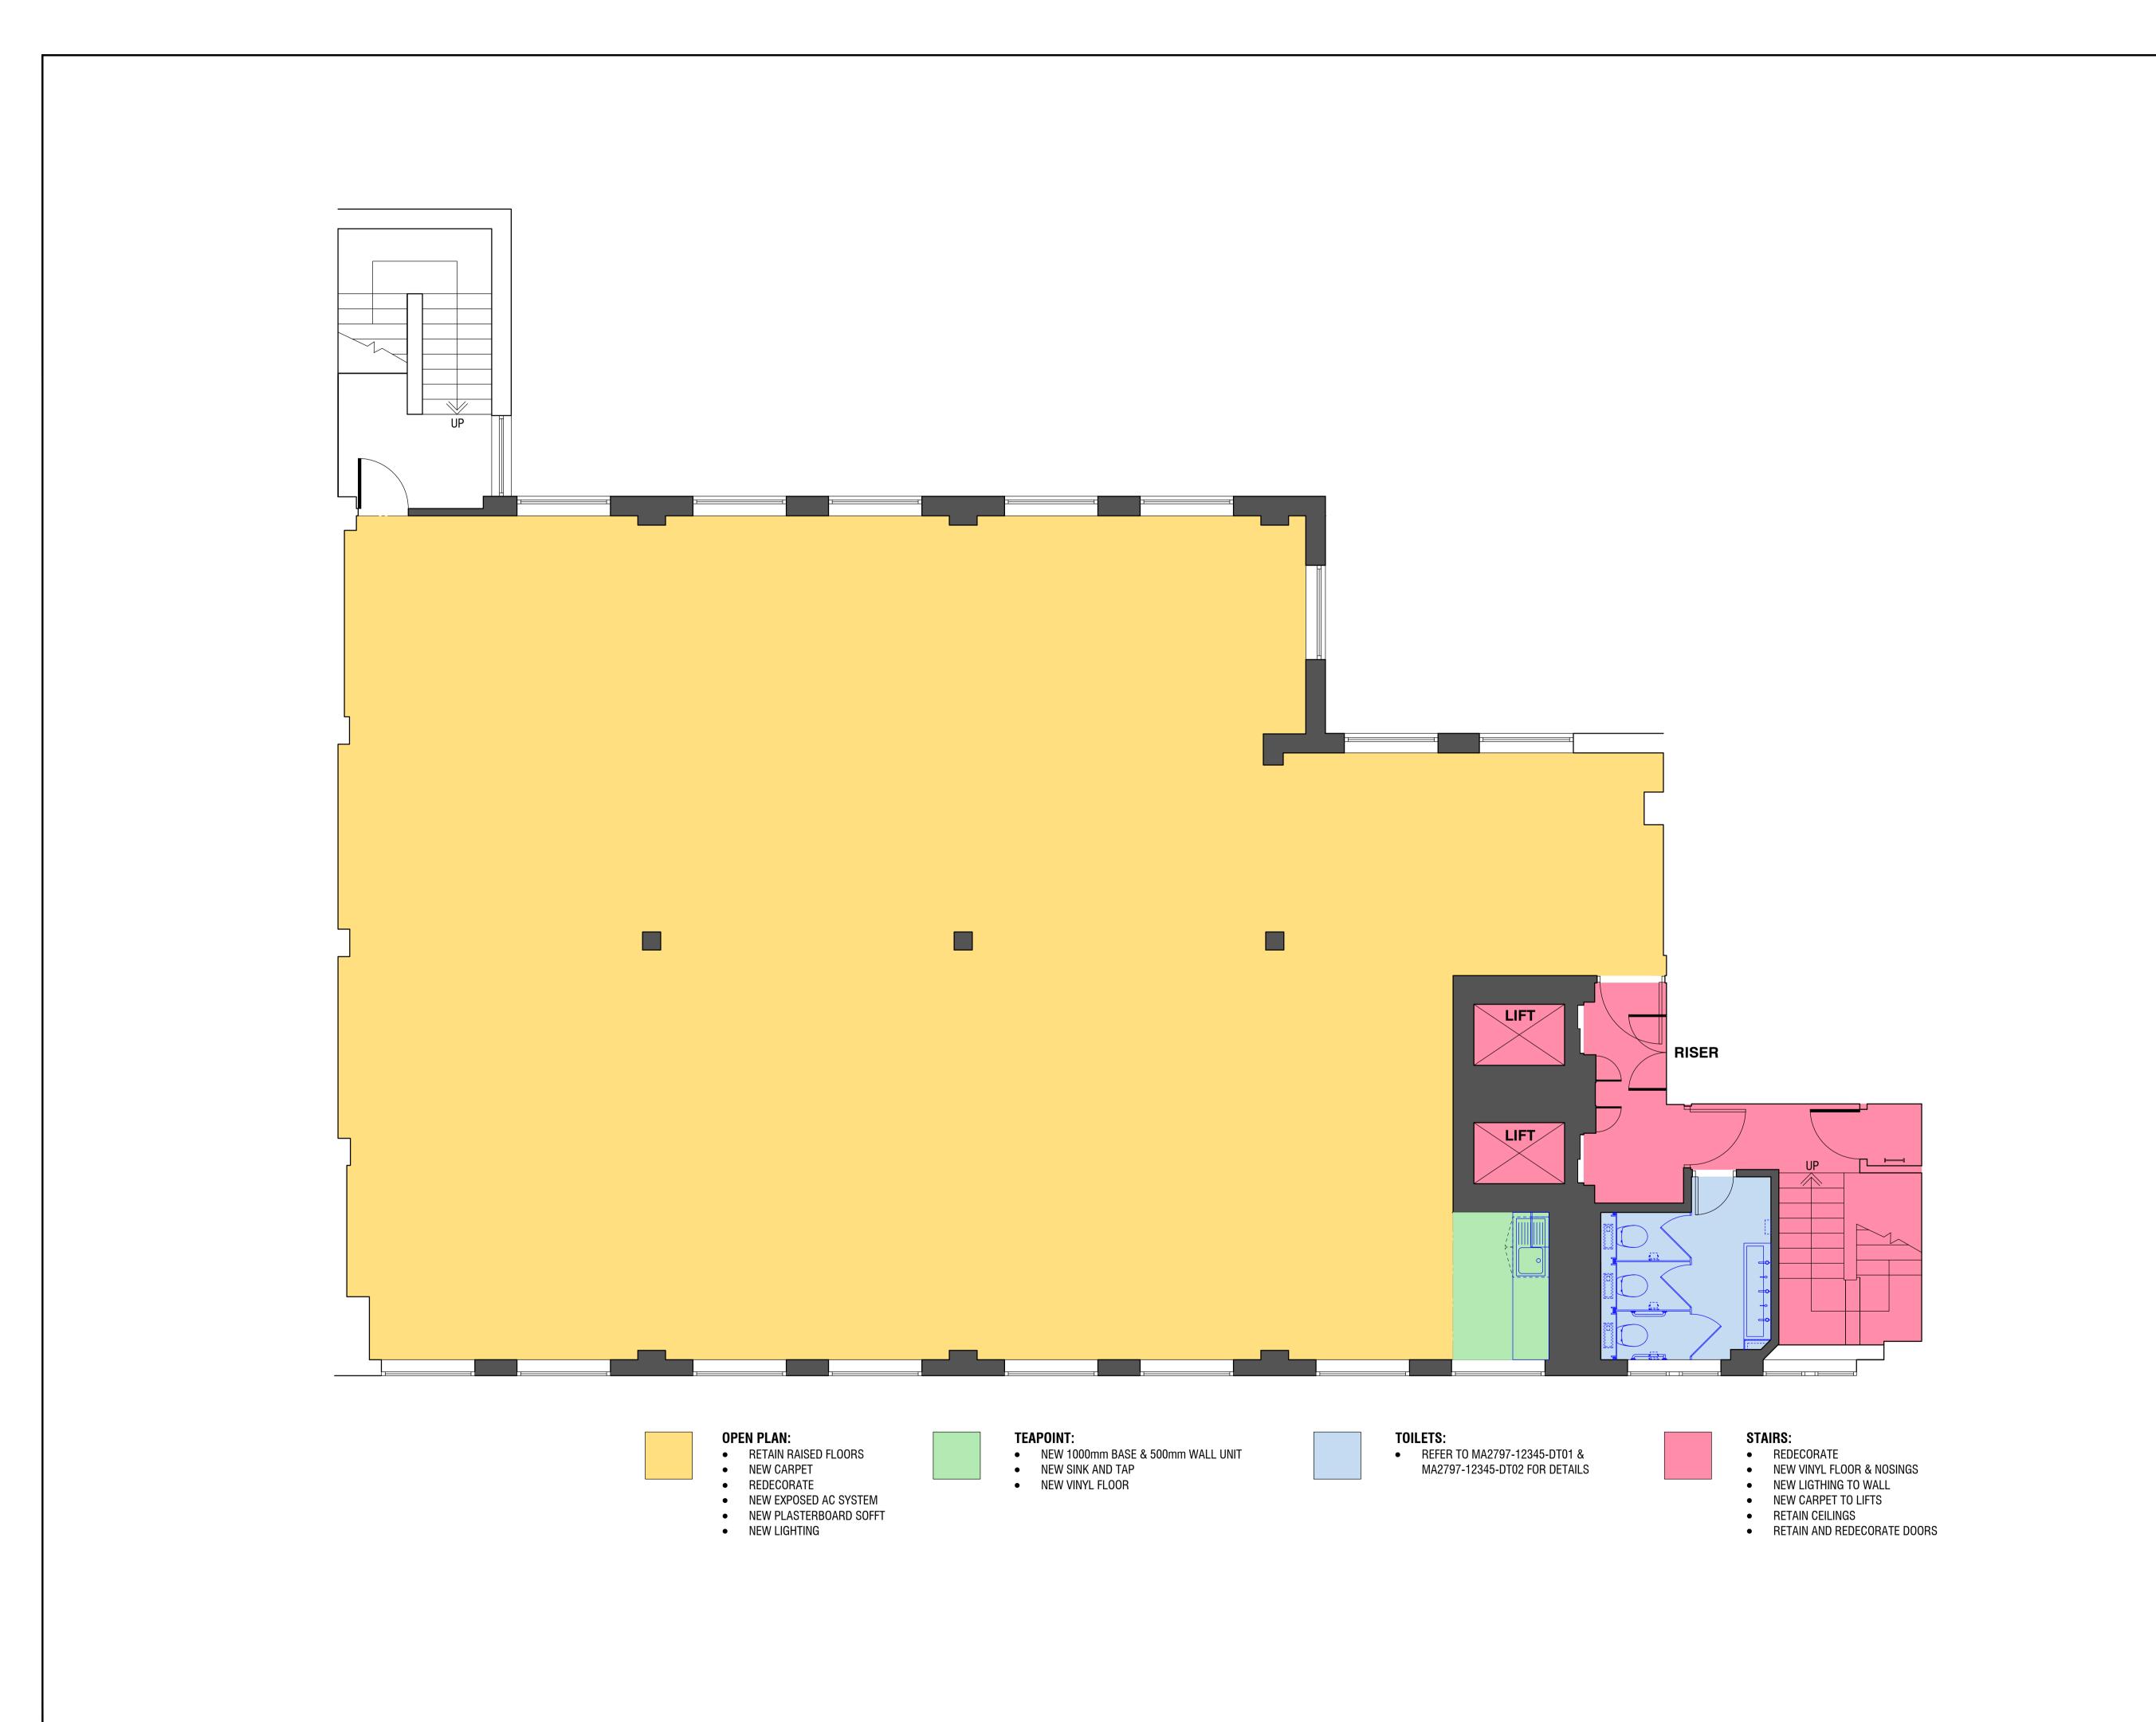

## LONGMEAD

Project

MONARCH HOUSE QUEEN CHARLOTTE STREET BRISTOL BS1 4EX

\_\_\_\_

FIFTH FLOOR
GENERAL ARRANGEMENT

| Scale   | Date       | Designer/Drawn By | Checked By / Date |
|---------|------------|-------------------|-------------------|
| 1:50@A1 | 16.01.2018 | PC/CM             |                   |