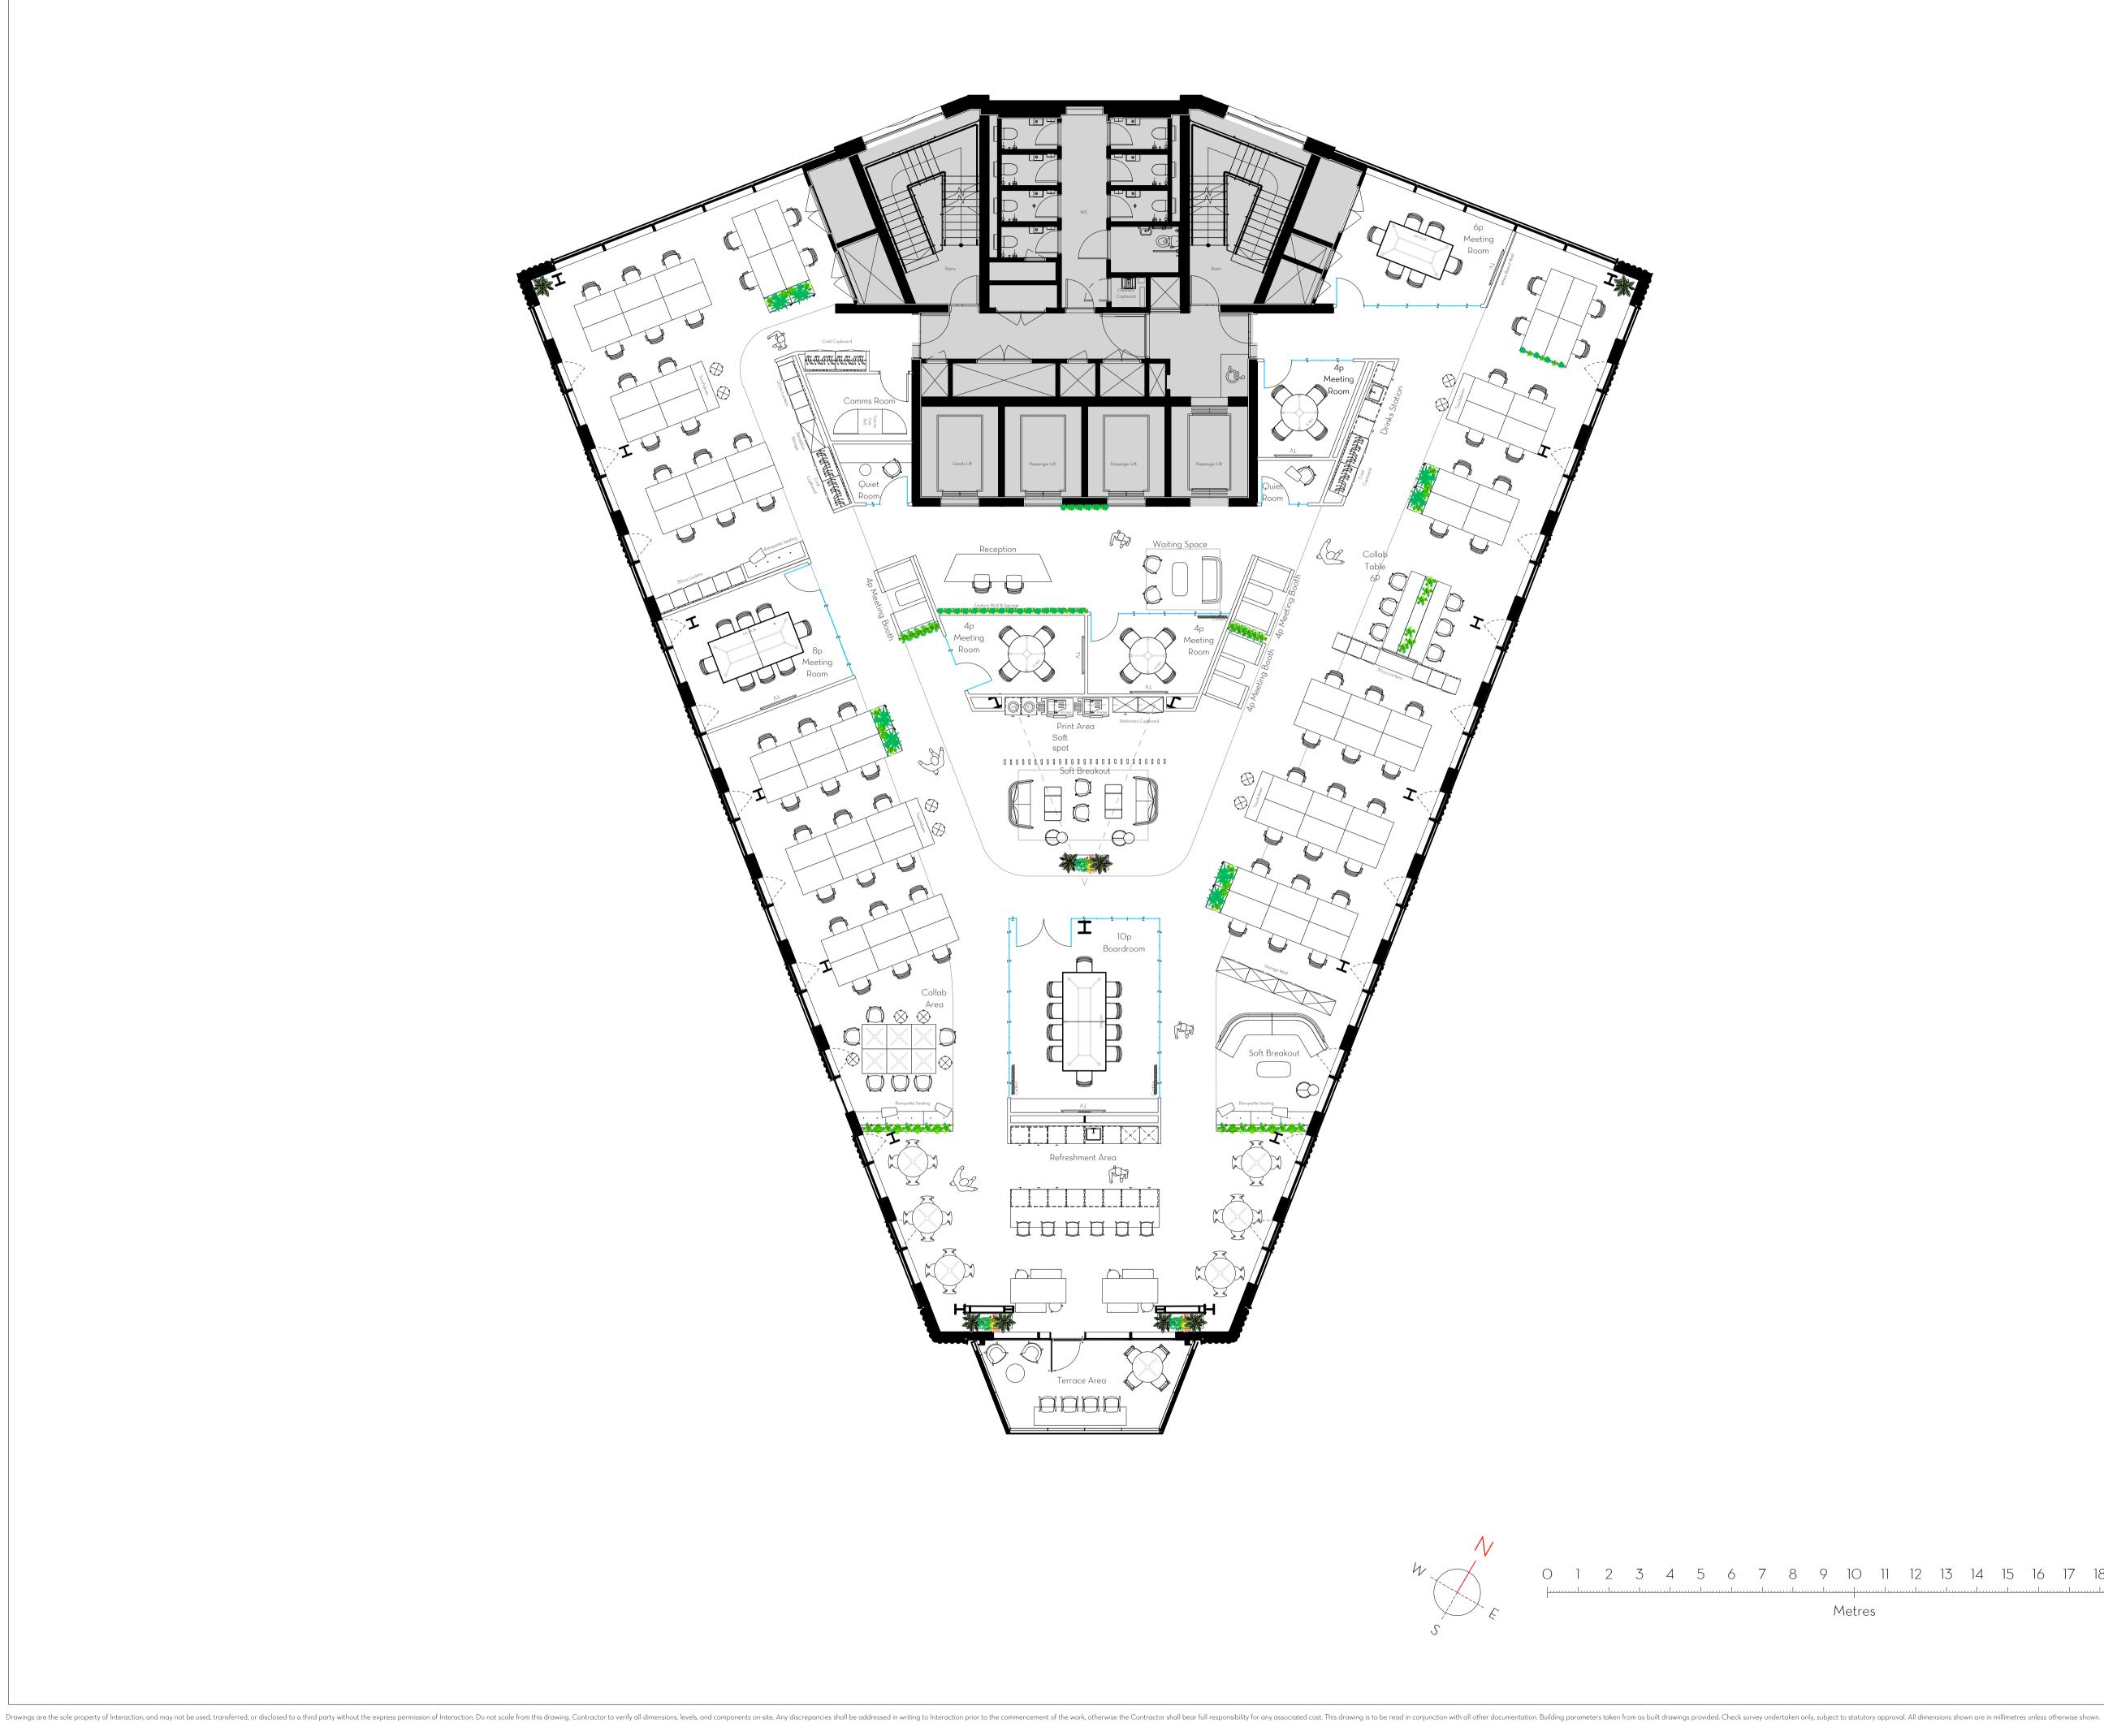

|           | Some symbols shown may not appear on the drawing or scope of works                                                                                                                                                                                                                                                                                       |
|-----------|----------------------------------------------------------------------------------------------------------------------------------------------------------------------------------------------------------------------------------------------------------------------------------------------------------------------------------------------------------|
|           | Existing Partitioning                                                                                                                                                                                                                                                                                                                                    |
|           | Existing Glazing                                                                                                                                                                                                                                                                                                                                         |
|           | New Partitioning                                                                                                                                                                                                                                                                                                                                         |
|           | Z Z New Glazing                                                                                                                                                                                                                                                                                                                                          |
|           |                                                                                                                                                                                                                                                                                                                                                          |
|           | ۲ New sliding / folding wall                                                                                                                                                                                                                                                                                                                             |
|           |                                                                                                                                                                                                                                                                                                                                                          |
|           | Room Number<br>New Solid New Glass<br>Door Door                                                                                                                                                                                                                                                                                                          |
|           | New furniture Existing furniture                                                                                                                                                                                                                                                                                                                         |
|           | Storage furniture Storage furniture                                                                                                                                                                                                                                                                                                                      |
|           | with doors with drawers with tambour door                                                                                                                                                                                                                                                                                                                |
|           | Low height Medium height Tall height                                                                                                                                                                                                                                                                                                                     |
|           | Storage Wall (Coats)                                                                                                                                                                                                                                                                                                                                     |
|           |                                                                                                                                                                                                                                                                                                                                                          |
|           | Occupancy Schedule 1:10 Density                                                                                                                                                                                                                                                                                                                          |
|           | Open Plan Desks 1400mm x 1800mm 68                                                                                                                                                                                                                                                                                                                       |
|           | Lockers 80                                                                                                                                                                                                                                                                                                                                               |
|           | Meeting Rooms 6   Quiet Rooms 2                                                                                                                                                                                                                                                                                                                          |
|           | Alternative Worksettings 25                                                                                                                                                                                                                                                                                                                              |
|           | Refreshment Area ]                                                                                                                                                                                                                                                                                                                                       |
|           | Drinks Station ]                                                                                                                                                                                                                                                                                                                                         |
|           | Reception ]                                                                                                                                                                                                                                                                                                                                              |
|           | Waiting Area                                                                                                                                                                                                                                                                                                                                             |
|           | Comms Room ]                                                                                                                                                                                                                                                                                                                                             |
|           | Floor Area                                                                                                                                                                                                                                                                                                                                               |
|           | 728 sq m 7836 sq ft                                                                                                                                                                                                                                                                                                                                      |
|           |                                                                                                                                                                                                                                                                                                                                                          |
|           |                                                                                                                                                                                                                                                                                                                                                          |
|           |                                                                                                                                                                                                                                                                                                                                                          |
|           | REV DESCRIPTION BY DATE                                                                                                                                                                                                                                                                                                                                  |
|           | Project                                                                                                                                                                                                                                                                                                                                                  |
|           |                                                                                                                                                                                                                                                                                                                                                          |
|           | Project<br>Client Name                                                                                                                                                                                                                                                                                                                                   |
|           | Project<br>Client Name<br>Address<br>Assembly<br>Narrow Plain<br>Bristol BS2 OET<br>•<br>•<br>•<br>•<br>•<br>•<br>•<br>•<br>•<br>•<br>•<br>•<br>•                                                                                                                                                                                                        |
|           | Project<br>Client Name<br>Address<br>Assembly<br>Narrow Plain<br>Bristol BS2 OET<br>•<br>•<br>•<br>•<br>•<br>•<br>•<br>•<br>•<br>•<br>•<br>•<br>•                                                                                                                                                                                                        |
|           | Project<br>Client Name<br>Address<br>Assembly<br>Narrow Plain<br>Bristol BS2 OET<br>A<br>A<br>A<br>A<br>A<br>A<br>A<br>A<br>A<br>A<br>A<br>A<br>A                                                                                                                                                                                                        |
|           | Project<br>Client Name<br>Address<br>Assembly<br>Narrow Plain<br>Bristol BS2 OET<br>•<br><b>Interaction</b><br>The Vaults, 1 Bartlett Street, Bath, BA1 2QZ<br>O1225 485 600   info@interaction.uk.com<br>interaction.uk.com<br>Drawing Title<br>General Arrangement<br>Typical Floor<br>Drawing Number<br>100-11.00                                     |
| 19 20<br> | Project<br>Client Name<br>Address<br>Assembly<br>Narrow Plain<br>Bristol BS2 OET<br>•<br><b>Interaction</b><br>The Vaults, 1 Bortlett Street, Bath, BA1 2QZ<br>O1225 485 600   info@interaction.uk.com<br>interaction.uk.com<br>Drawing Title<br>General Arrangement<br>Typical Floor<br>Drawing Number<br>100-11.000<br>Project Number<br>BXXXX   1  GA |