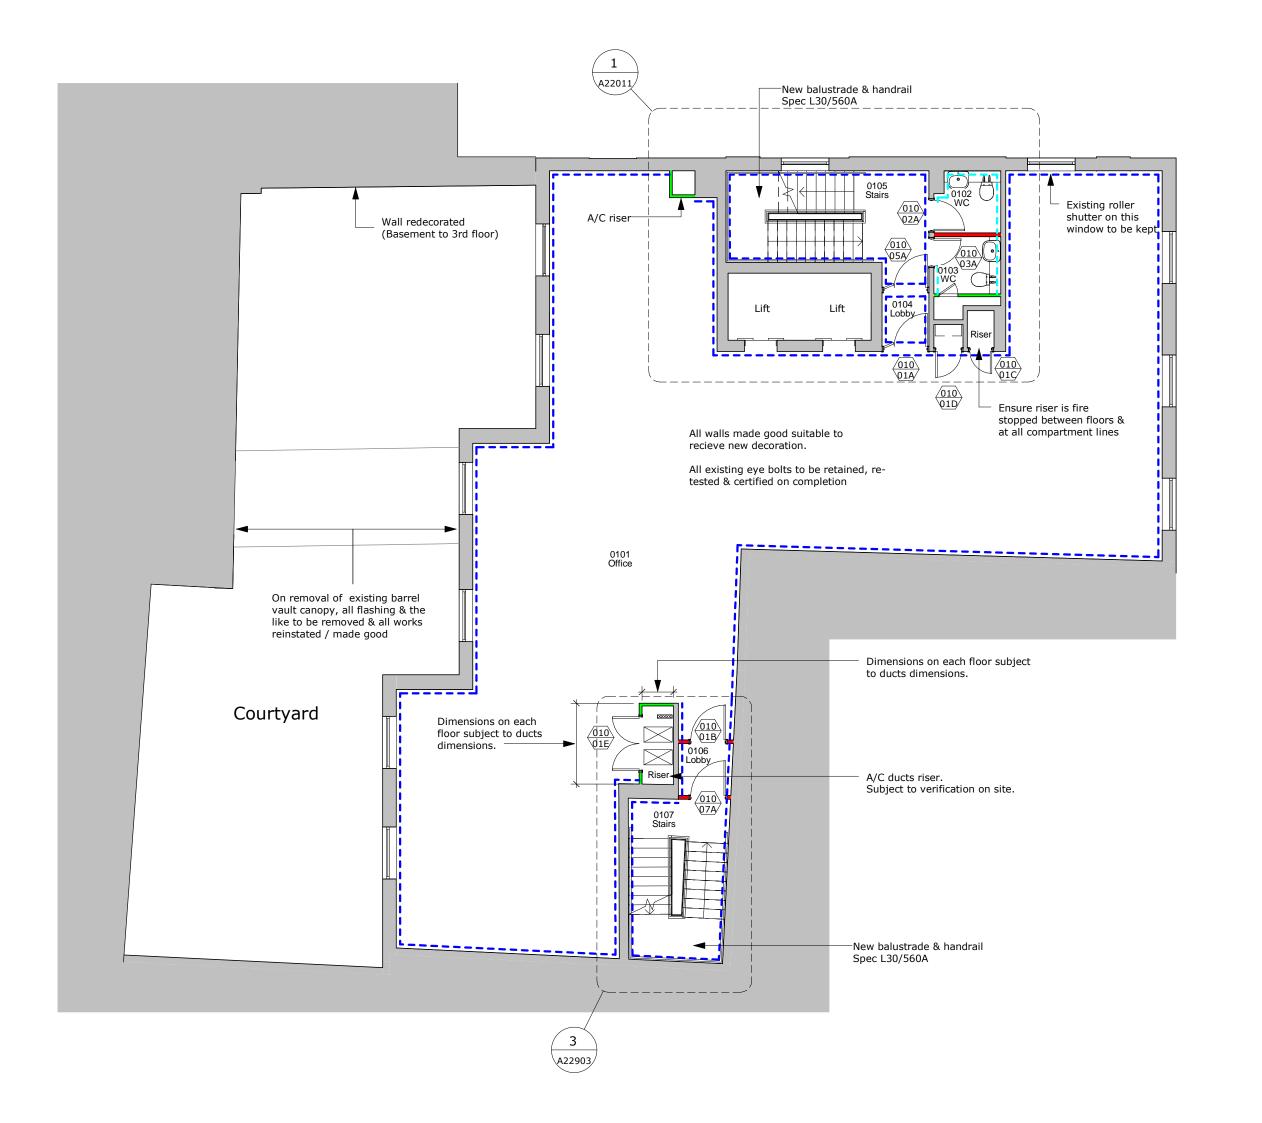

## NOT

1. THIS DRAWING IS BASED UPON GREENHATCH GROUP DRG. No 26088\_02\_P rev-0.

P2 Drywall Spec. K10/115A

Drywall Spec. K10/115

P3 Dry lining Spec. K10/186

All existing wall finishes (paper/vinyl) to be removed & walls made good suitable to recieve new decoration.

| Rev | Date     | Description                        | Ву | Ch'd |
|-----|----------|------------------------------------|----|------|
| Α   | 29/06/17 | Drawing updated                    | GG | IM   |
| В   | 25/07/17 | Drawing updated                    | GG | IM   |
| С   | 28/07/17 | For Tender                         | GG | IM   |
| D   | 16/08/17 | Drawing updated - For Tender       | GG | IM   |
| Е   | 19/09/17 | Secondary staircase lobby modified | GG | IM   |
| F   | 04/10/17 | Revision clouds added              | GG | IM   |
| G   | 15/11/17 | First Contract Issue               | AJ | IM   |

## CONTRACT ISSUE

42 Trinity Square

Drawing Title General Arrangement First Floor

 Sheet
 Scale
 Date
 Drawn
 Ch'd

 A3
 1:100
 19/04/17
 GG
 IM

Project No. 3161

Drawing No.

Rev G