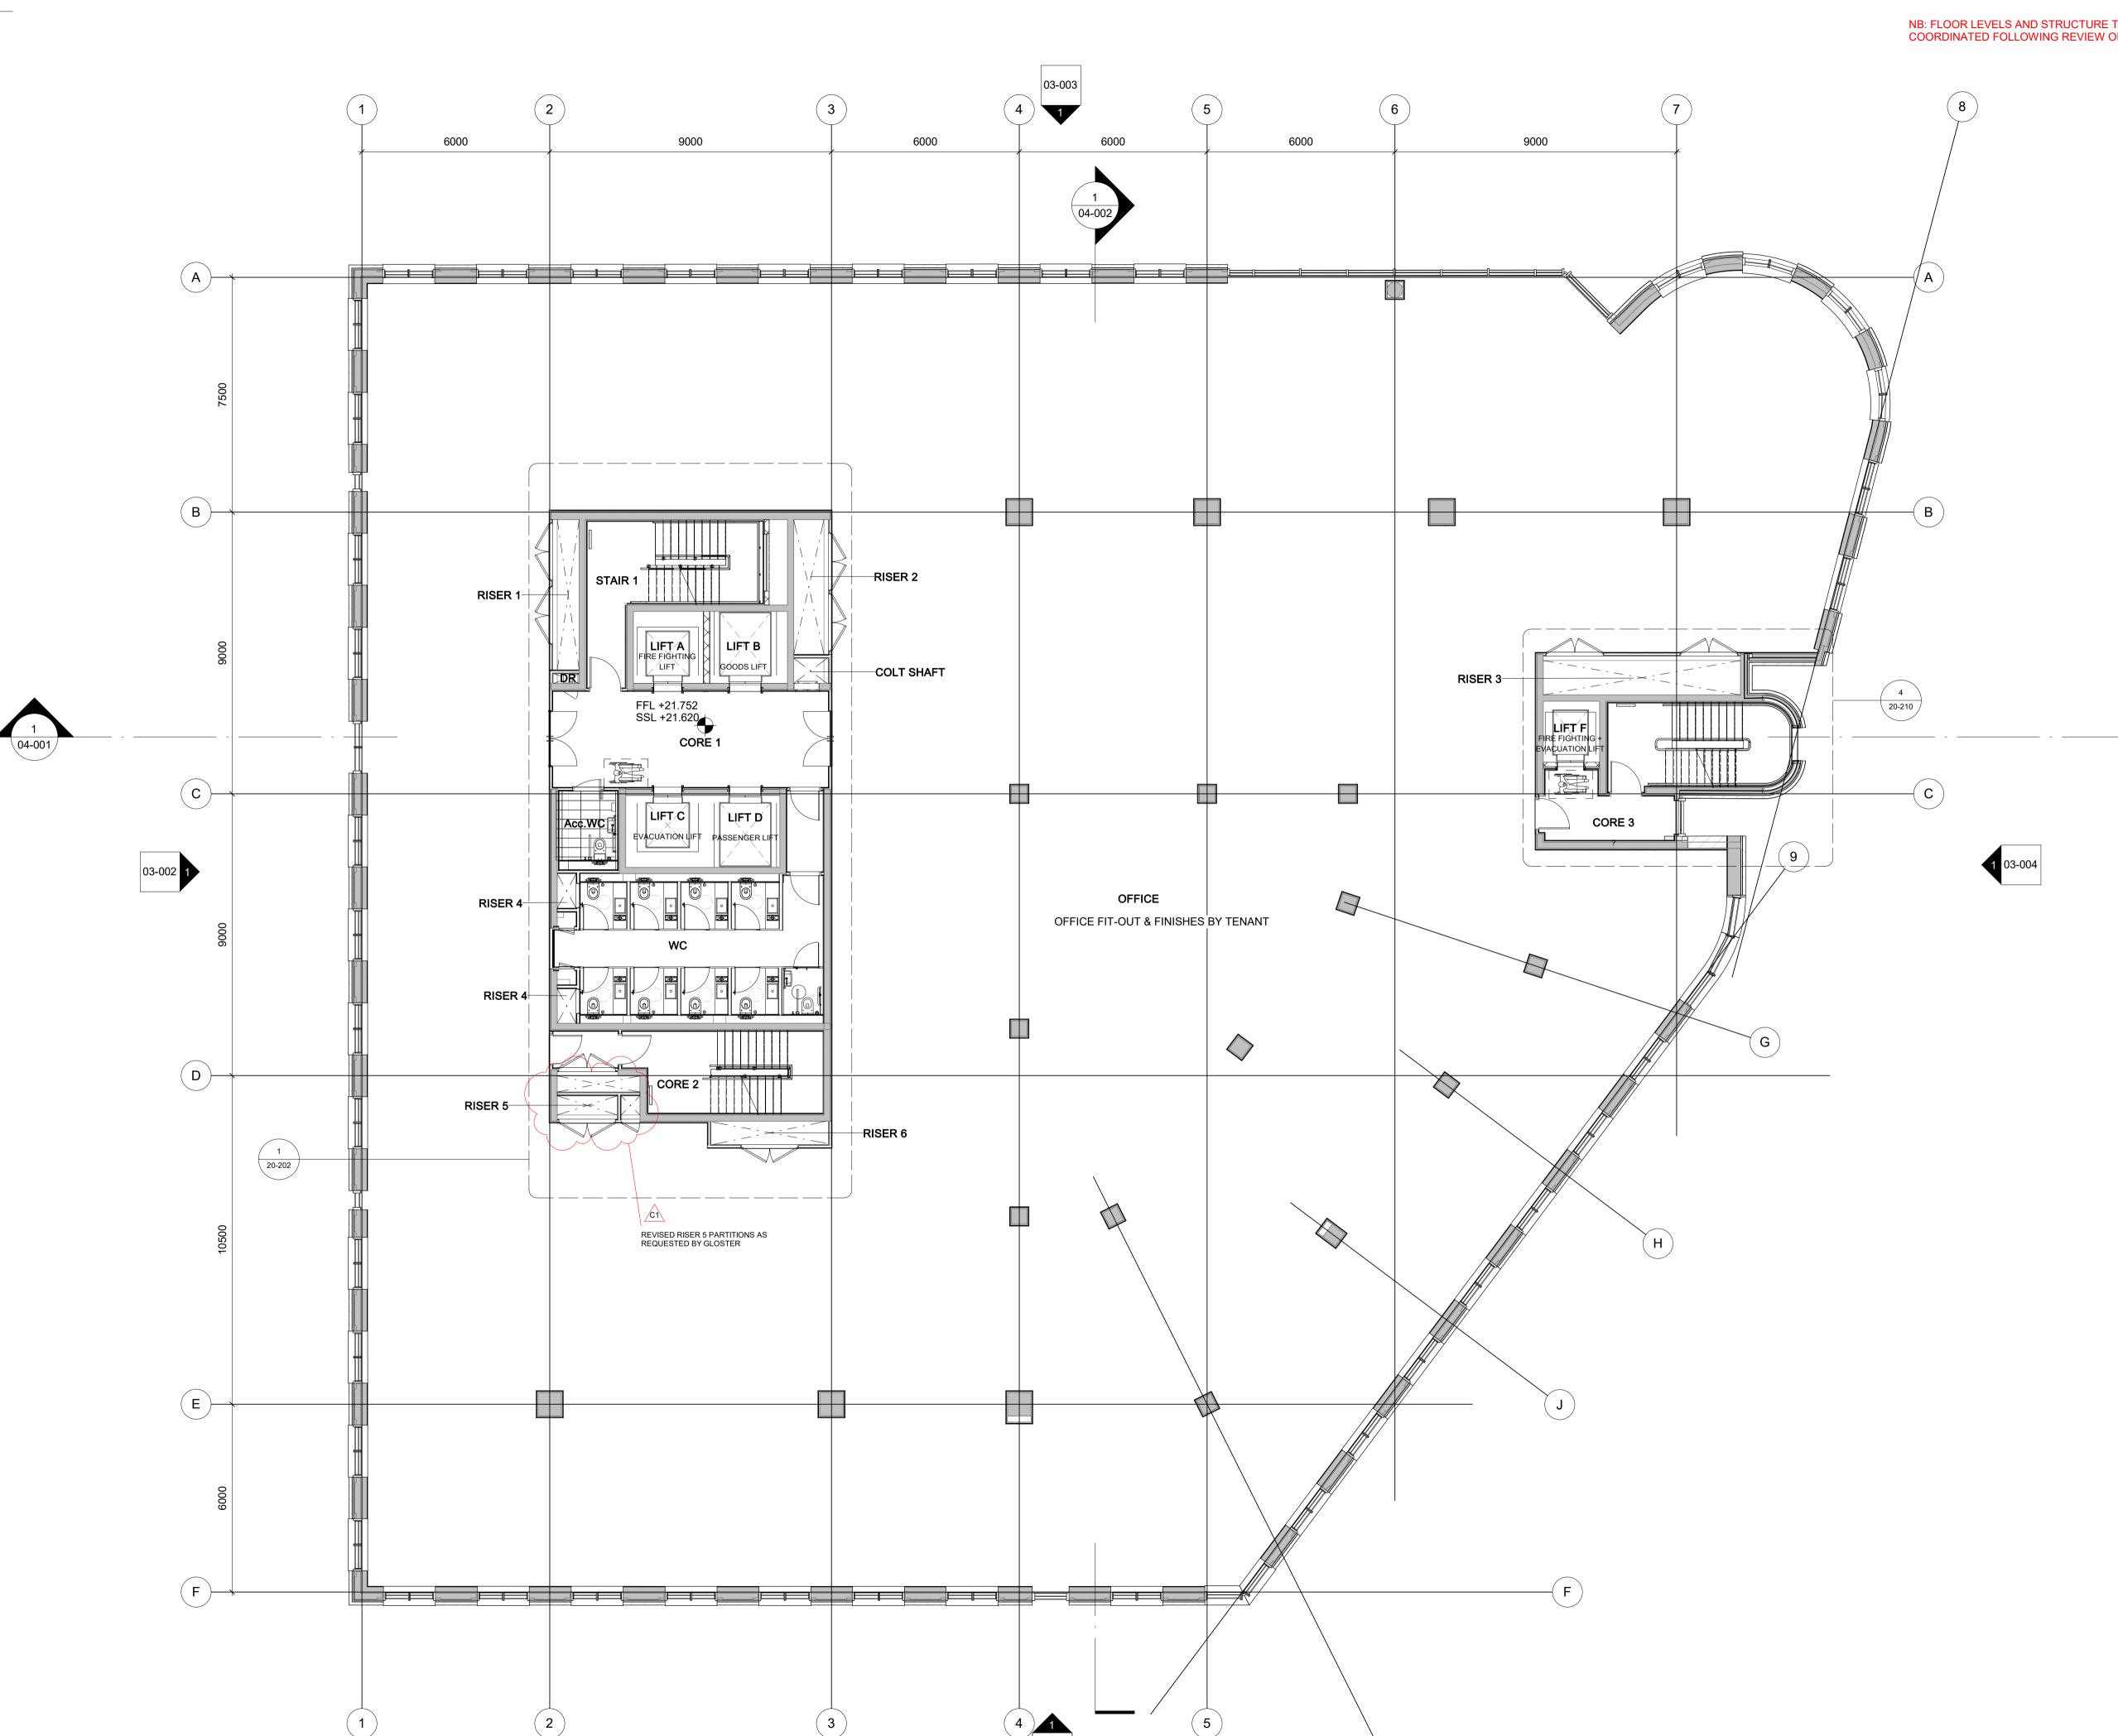

Key Plan

Do not scale from this drawing. Check drawing on receipt and immediately report any discrepancies to the Architect. Verify all dimensions and levels on site prior to construction.

The contents of this drawing are Stiff + Trevillion Architects Ltd. Copyright and shall not be re-used without their written permission.

**Denotes New Structure** 

Denotes Existing Strcture

To be read in conjunction with all existing building information, reports, surveys.
 Any variation to existing conditions found on site to be confirmed with Architect and

site to be confirmed with Architect and
Structural Engineer before commencement of
works to the area involved.

3. Thickness of existing facade is to be
established after soft strip-out; Line of inside
face indicates position of existing finishes.

4. Floor levels and structure to be further
coordinated following review of post strip

coordinated following review of post strip

survey.
5. Existing Terraces SSLs to be verified on site

by the main contractor.

To be read in conjunction with all Stage 4

Consultant's Documentations.

| 1 | 25/03/22 | STAGE 5 ISSUE - REVISIO |
|---|----------|-------------------------|
| О | 18/03/22 | STAGE 5 ISSUE           |
|   | 17/11/21 | STAGE 4 REVISION        |
|   | 06/08/21 | STAGE 4 ISSUE           |
|   | 06/04/21 | STAGE 3 ISSUE           |

Drawing Status

STAGE 5

Drawing Title

Third Floor Plan

| Draw By:         Checked By:         Suitability Code         Revision           DD         ND         C1           Project No.         Date:         Scale @ A1           4467         01/06/2020         1 : 100           Code         Orig.         Zone Pack Number           4467 -ST - PR - 02-103         Other instance of the project Number |             |                     |                  |           |
|--------------------------------------------------------------------------------------------------------------------------------------------------------------------------------------------------------------------------------------------------------------------------------------------------------------------------------------------------------|-------------|---------------------|------------------|-----------|
| Project No. Date: Scale @ A1  4467 01/06/2020 1 : 100  Code Orig. Zone Pack Number                                                                                                                                                                                                                                                                     | Draw By:    | Checked By:         | Suitability Code | Revision  |
| 4467 01/06/2020 1 : 100  Code Orig. Zone Pack Number                                                                                                                                                                                                                                                                                                   | DD          | ND                  |                  | C1        |
| Code Orig. Zone Pack Number                                                                                                                                                                                                                                                                                                                            | Project No. | Date:               | S                | cale @ A1 |
| <b>o</b>                                                                                                                                                                                                                                                                                                                                               | 4467        | 01/06/2             | 2020             | 1 : 100   |
| 4467 -ST - PR - <b>02-103</b>                                                                                                                                                                                                                                                                                                                          | Code O      | rig. Zone Pac       | k Number         |           |
|                                                                                                                                                                                                                                                                                                                                                        | 4467 -S     | T - PR - <b>0</b> 2 | 2-103            |           |