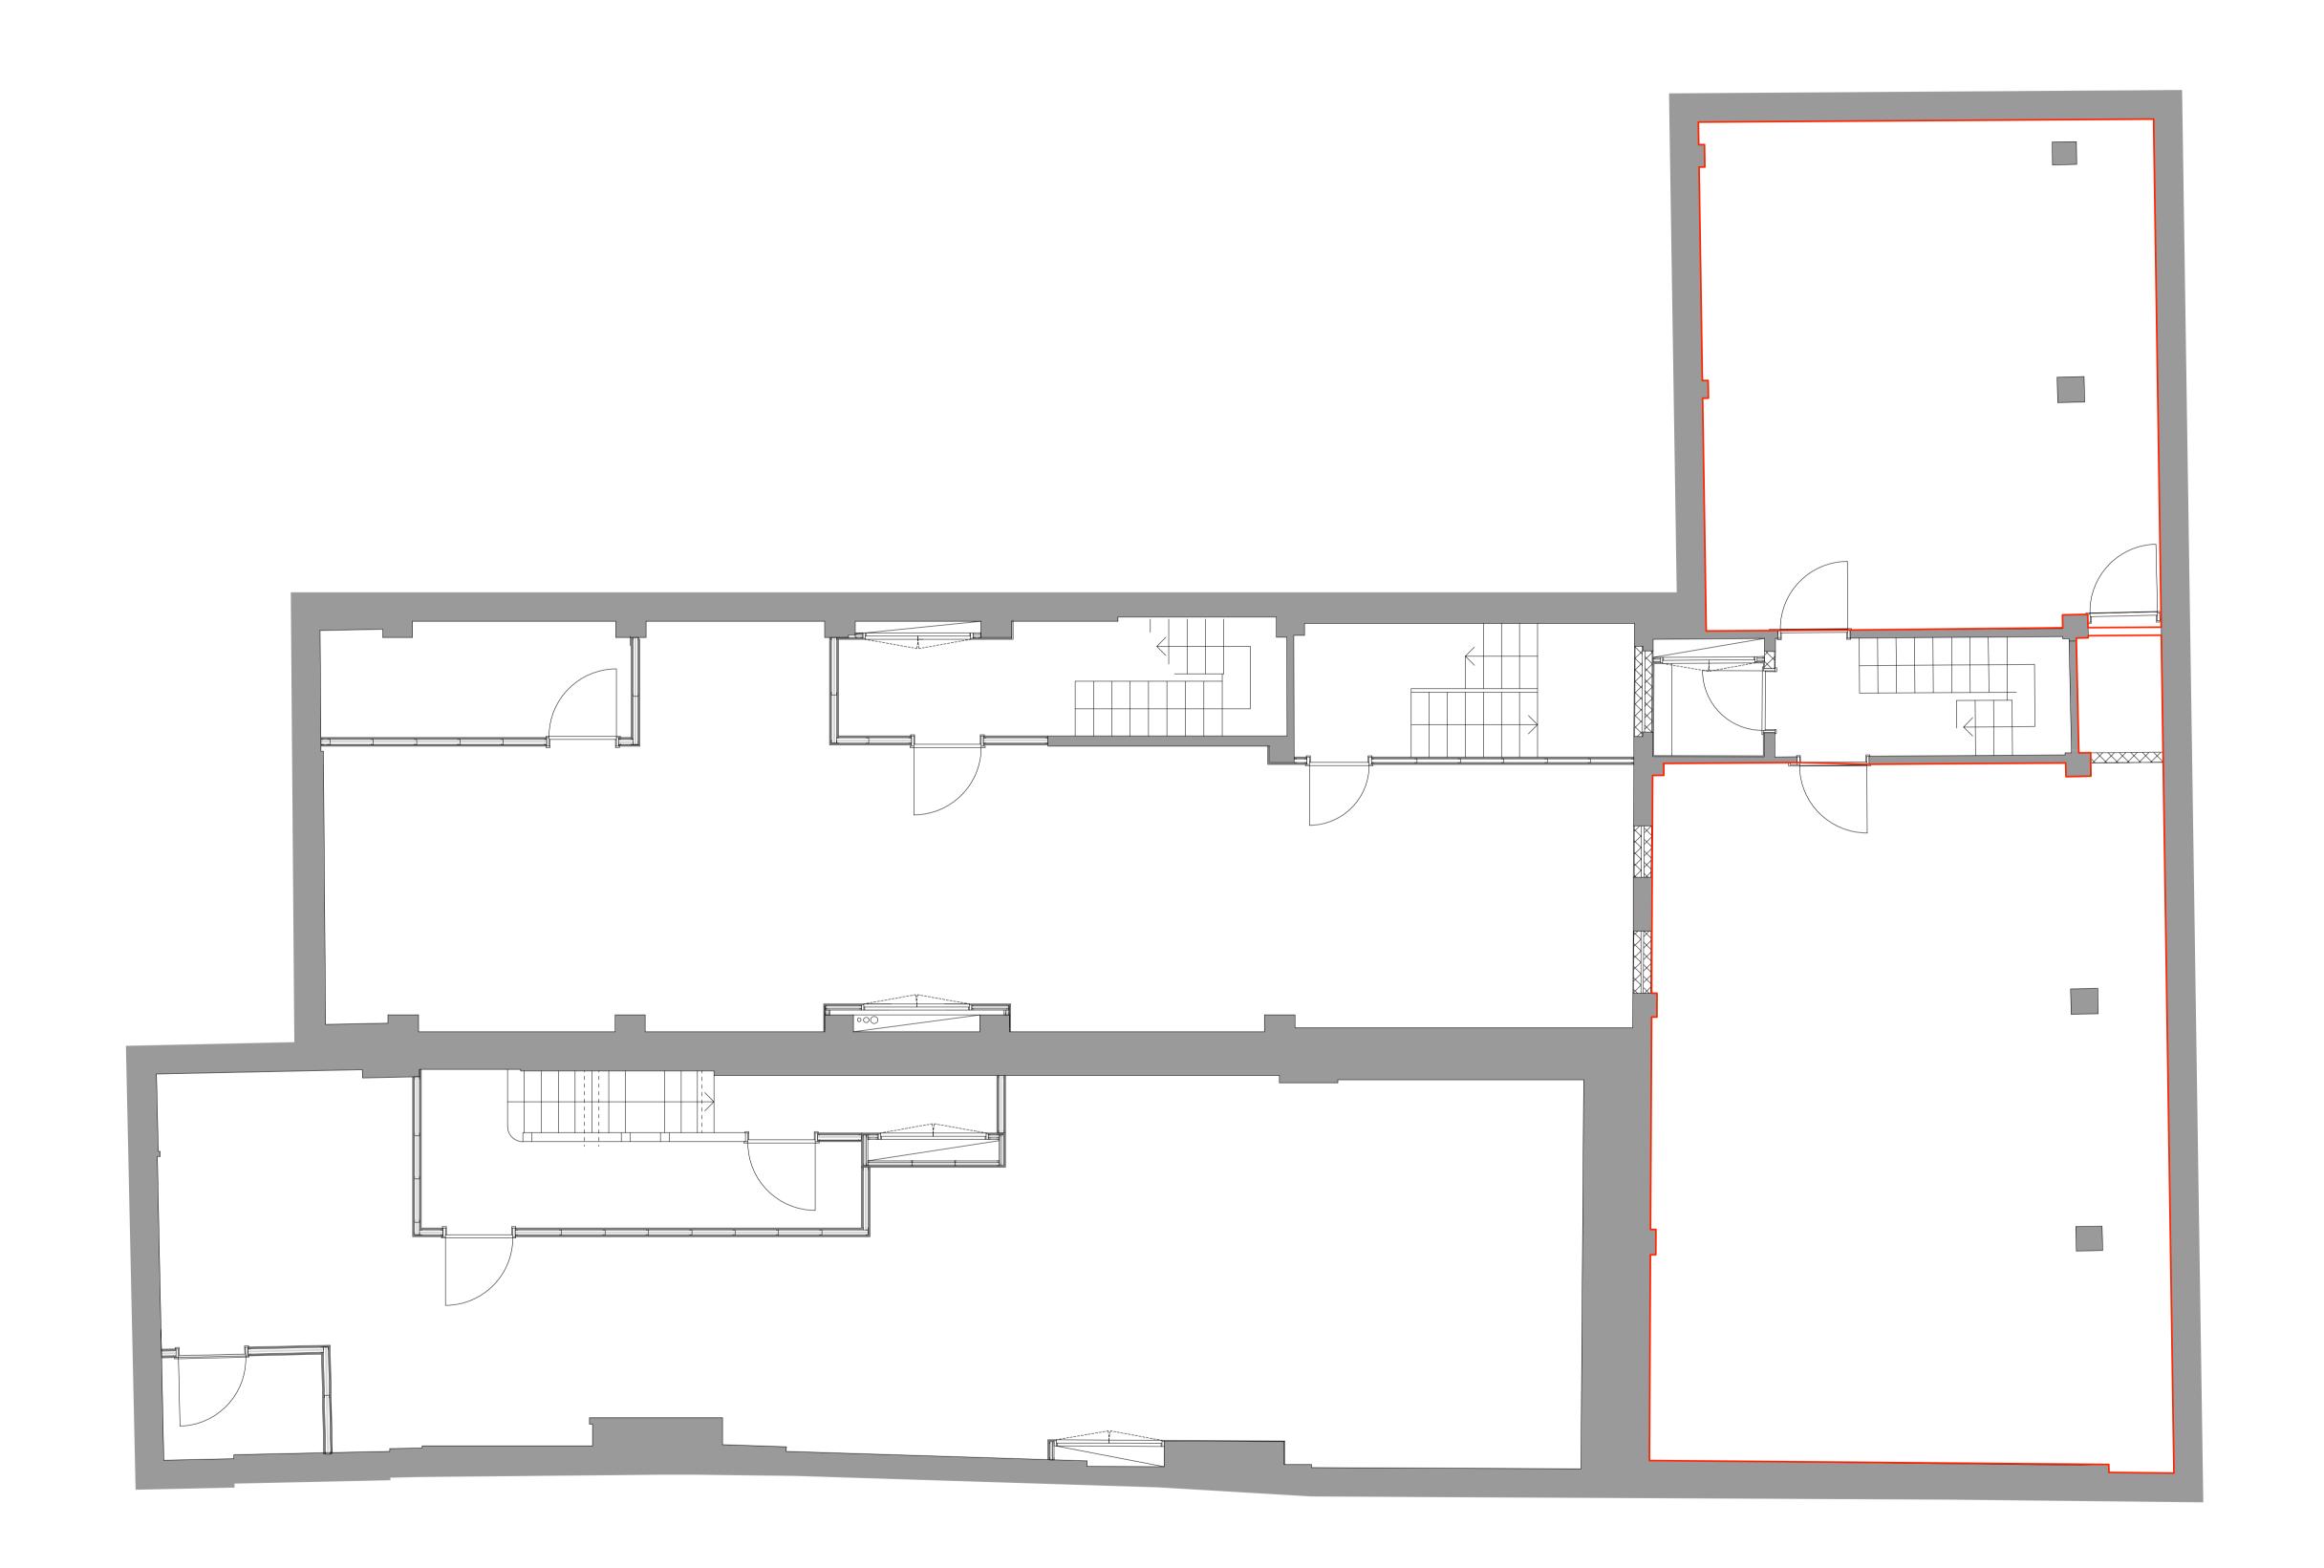

Sergison Bates architects
Proposed ground floor plan
(Courtyard building)

9/10 Rathbone Place, W1 Issued for information

Architects Date Scale

Sergison Bates architects 08/06/09 1:50@A1
44 Newman Street 1:100@A3
London W1T 1QD
United Kingdon