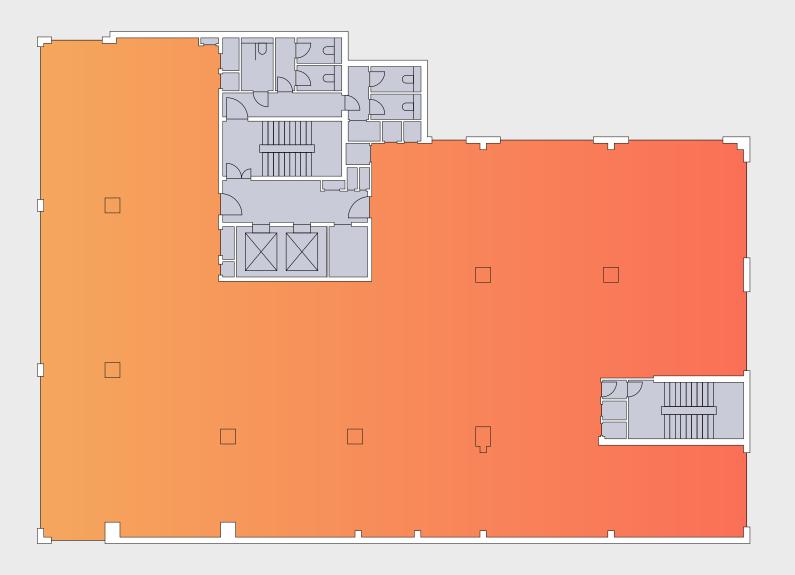

# nThe Detail

A wide range of occupier solutions from a single floor up to 48,500 sq ft.

| Floor                    | Sq m   | Sq ft  | Sq m    | Sq ft |
|--------------------------|--------|--------|---------|-------|
|                          | Office | 3410   | Terrace | 3410  |
|                          | Office |        | Terrace |       |
| Communal Roof Terrace    | _      | _      | 109     | 1,173 |
| 7                        | 206    | 2,217  | 133     | 1,432 |
| 6                        | 541    | 5,823  | _       | _     |
| 5                        | 541    | 5,823  | 24      | 258   |
| 4                        | 568    | 6,114  | _       | _     |
| 3                        | 568    | 6,114  | 102     | 1,098 |
| 2                        | 710    | 7,642  |         |       |
| 1                        | 710    | 7,642  | _       | _     |
| G                        | 594    | 6,394  | _       | _     |
| Reception                | 74     | 797    |         |       |
| Total<br>IPMS 3 (approx) | 4,512  | 48,567 | 368     | 3,961 |

Plans

<sup>16</sup> x Car Parking (3 x Electric)1 x Motorcyle spaces

OfficeCore

2

Office 7,642 sq ft 710 sq m

OfficeCore

OfficeTerraceCore

Terrace