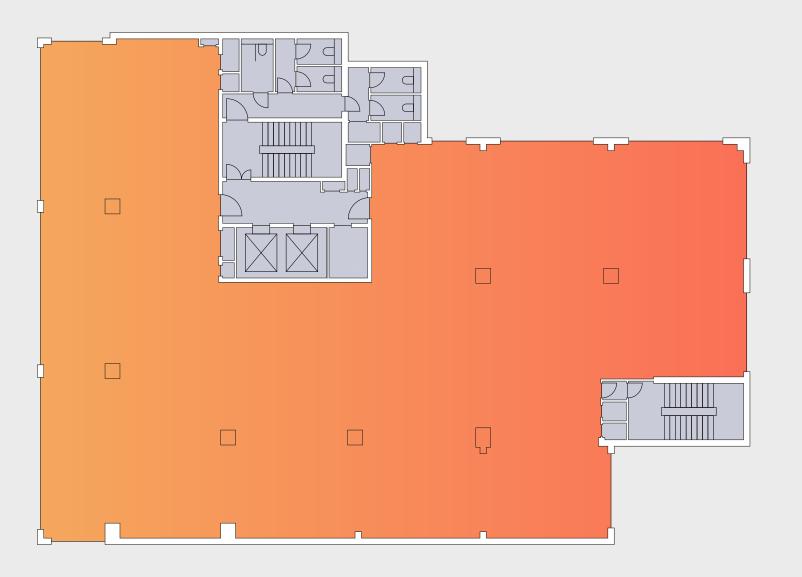

# nThe Detail

A wide range of occupier solutions from a single floor up to 48,500 sq ft.

| Floor                    | Sq m   | Sq ft  | Sq m    | Sq ft |
|--------------------------|--------|--------|---------|-------|
|                          | Office | 3410   | Terrace | 3410  |
|                          | Office |        | Terrace |       |
| Communal Roof Terrace    | _      | _      | 109     | 1,173 |
| 7                        | 206    | 2,217  | 133     | 1,432 |
| 6                        | 541    | 5,823  | _       | _     |
| 5                        | 541    | 5,823  | 24      | 258   |
| 4                        | 568    | 6,114  | _       | _     |
| 3                        | 568    | 6,114  | 102     | 1,098 |
| 2                        | 710    | 7,642  |         |       |
| 1                        | 710    | 7,642  | _       | _     |
| G                        | 594    | 6,394  | _       | _     |
| Reception                | 74     | 797    |         |       |
| Total<br>IPMS 3 (approx) | 4,512  | 48,567 | 368     | 3,961 |

Plans

<sup>16</sup> x Car Parking (3 x Electric)1 x Motorcyle spaces

OfficeCore

2

Office 7,642 sq ft 710 sq m

OfficeCore

OfficeTerraceCore

Terrace