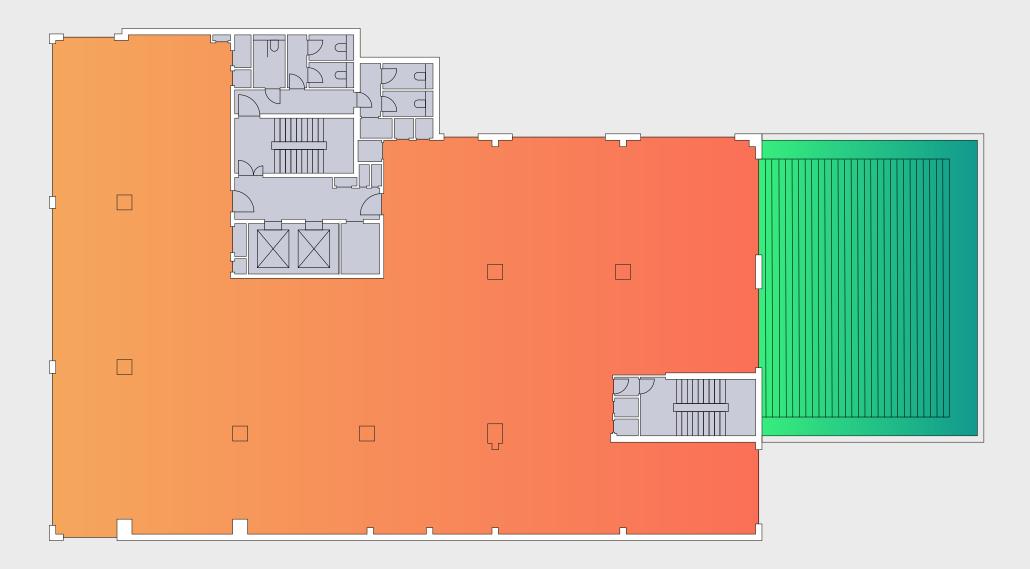

Plans

<sup>16</sup> x Car Parking (3 x Electric)1 x Motorcyle spaces

OfficeCore

2

Office 7,642 sq ft 710 sq m

OfficeCore

OfficeTerraceCore

Terrace