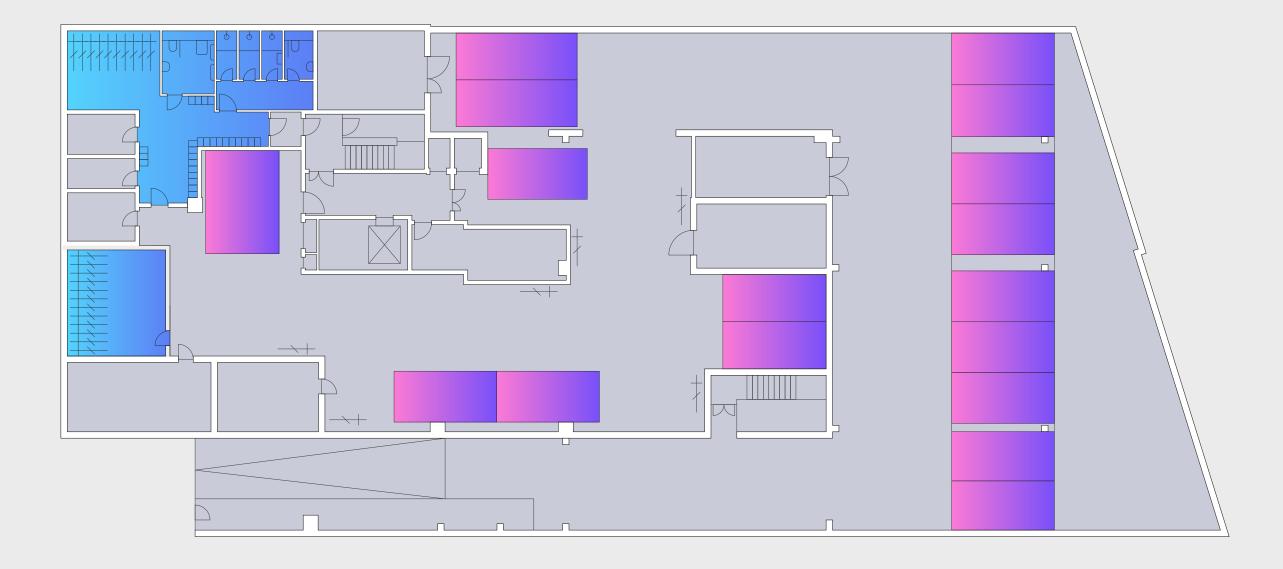

Plans

<sup>16</sup> x Car Parking (3 x Electric)1 x Motorcyle spaces

OfficeCore

2

Office 7,642 sq ft 710 sq m

OfficeCore

OfficeTerraceCore

Terrace