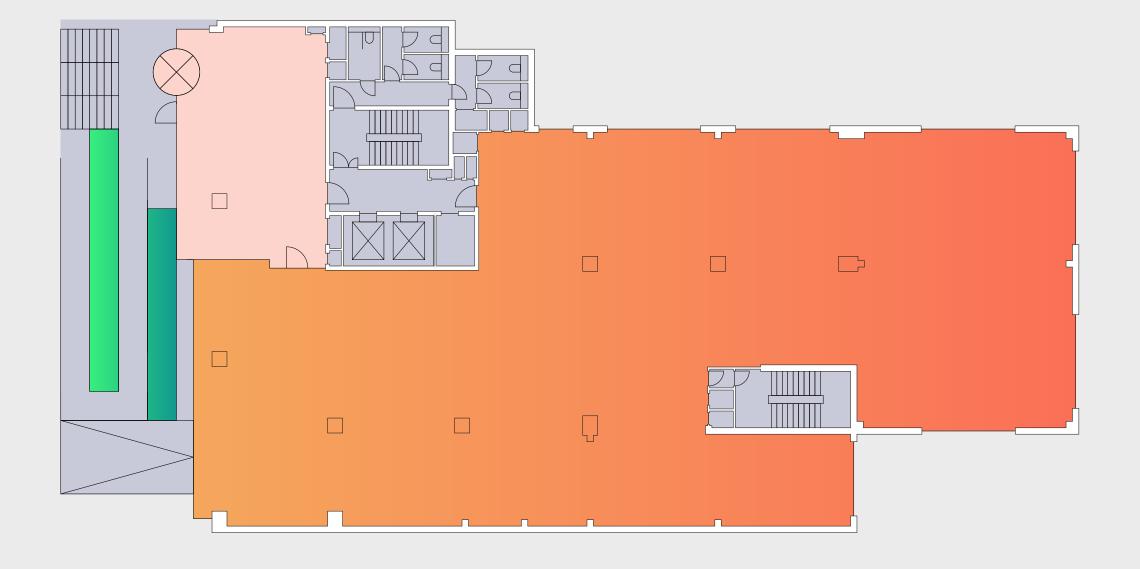

Plans

<sup>16</sup> x Car Parking (3 x Electric)1 x Motorcyle spaces

OfficeCore

2

Office 7,642 sq ft 710 sq m

OfficeCore

OfficeTerraceCore

Terrace