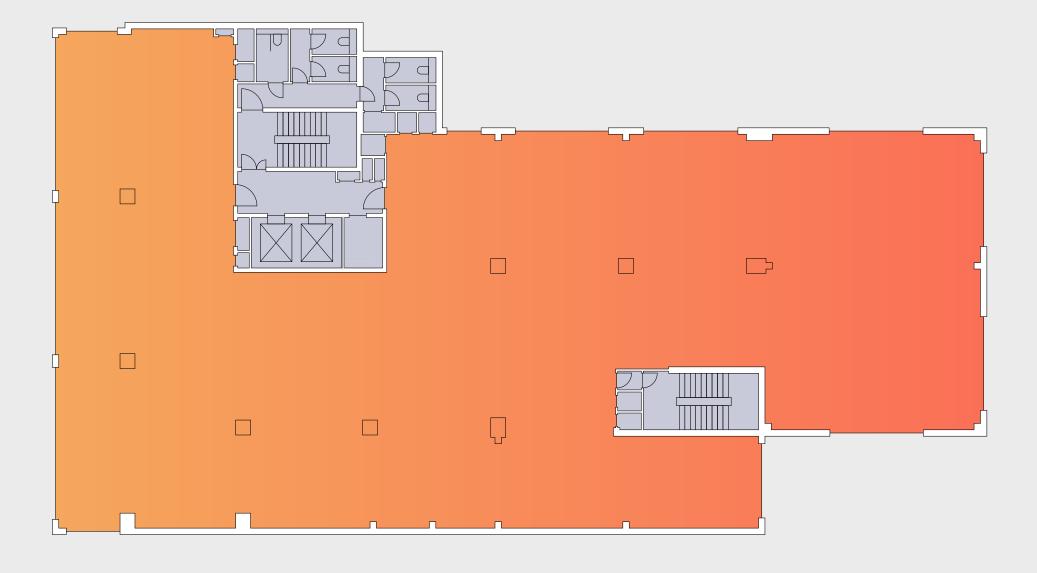

Plans

<sup>16</sup> x Car Parking (3 x Electric)1 x Motorcyle spaces

OfficeCore

2

Office 7,642 sq ft 710 sq m

OfficeCore

OfficeTerraceCore

Terrace