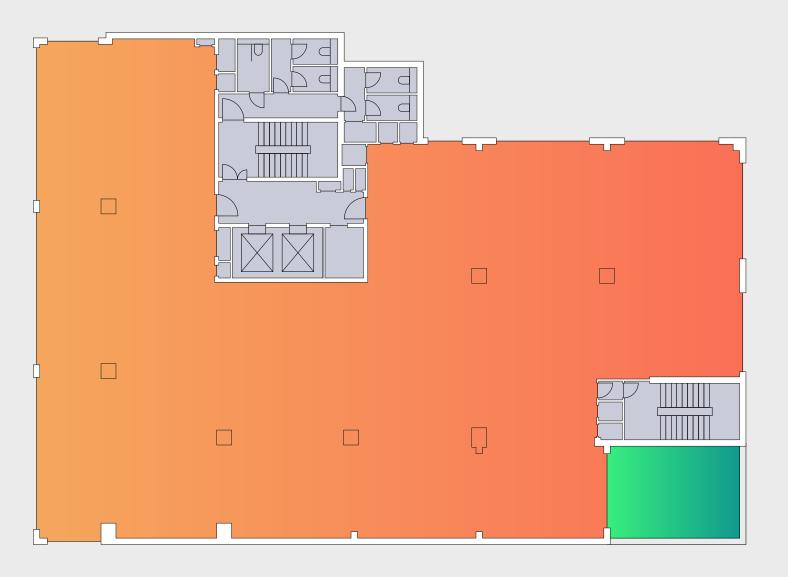

# nThe Detail

A wide range of occupier solutions from a single floor up to 48,500 sq ft.

| Floor                    | Sq m   | Sq ft  | Sq m    | Sq ft |
|--------------------------|--------|--------|---------|-------|
|                          | Office | 3410   | Terrace | 3410  |
|                          | Office |        | Terrace |       |
| Communal Roof Terrace    | _      | _      | 109     | 1,173 |
| 7                        | 206    | 2,217  | 133     | 1,432 |
| 6                        | 541    | 5,823  | _       | _     |
| 5                        | 541    | 5,823  | 24      | 258   |
| 4                        | 568    | 6,114  | _       | _     |
| 3                        | 568    | 6,114  | 102     | 1,098 |
| 2                        | 710    | 7,642  |         |       |
| 1                        | 710    | 7,642  | _       | _     |
| G                        | 594    | 6,394  | _       | _     |
| Reception                | 74     | 797    |         |       |
| Total<br>IPMS 3 (approx) | 4,512  | 48,567 | 368     | 3,961 |

Plans

<sup>16</sup> x Car Parking (3 x Electric)1 x Motorcyle spaces

OfficeCore

2

Office 7,642 sq ft 710 sq m

OfficeCore

OfficeTerraceCore

Terrace