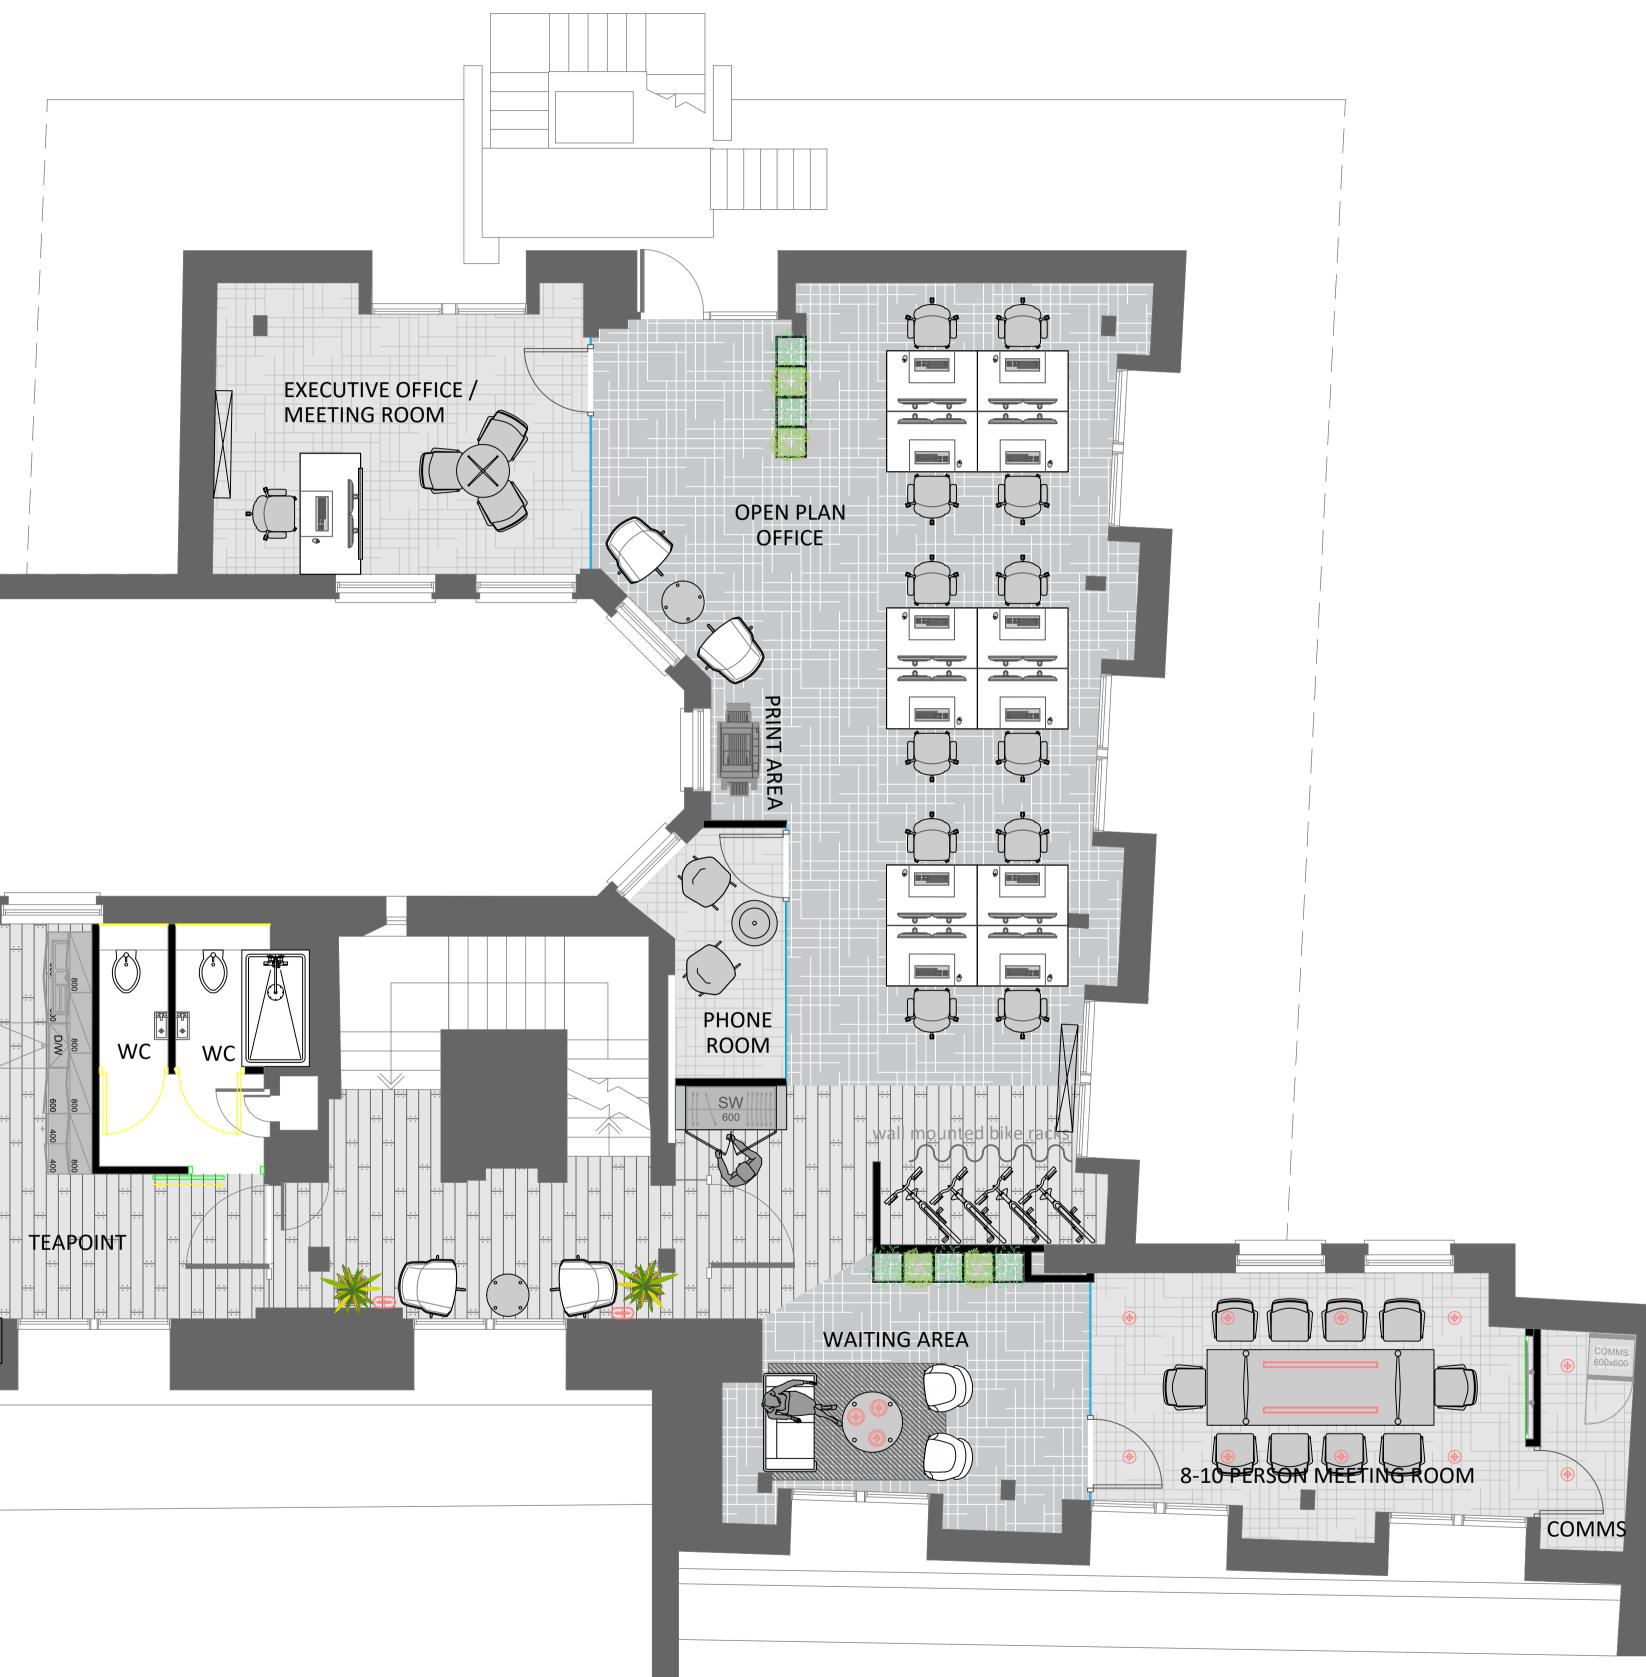

2.5 SCALE 1:50

5m

| Th<br>the<br>in v | e general<br>e design in<br>which it is t | In is subject to statutory approval and site survey.<br>contractor is to carry out a check site survey to co<br>tent can be met and that it is appropriate for the en<br>to be installed.<br>contractor is to notify Peldon Rose Limited in wri | vironm | en       |  |
|-------------------|-------------------------------------------|-------------------------------------------------------------------------------------------------------------------------------------------------------------------------------------------------------------------------------------------------|--------|----------|--|
|                   |                                           | contractor is to notify Peldon Rose Limited in wrive<br>vorks that are required to be carried out prior of their                                                                                                                                |        |          |  |
| DRA               | WING ST                                   | TATUS                                                                                                                                                                                                                                           |        |          |  |
|                   |                                           | TENDER                                                                                                                                                                                                                                          |        | _        |  |
| тот               | AL SQUA                                   |                                                                                                                                                                                                                                                 |        | _        |  |
|                   |                                           | 1680 FT <sup>2</sup>                                                                                                                                                                                                                            |        |          |  |
| 000               | UPANCY                                    |                                                                                                                                                                                                                                                 |        |          |  |
|                   | CLIENT WAITING/ AGILE AREAS               |                                                                                                                                                                                                                                                 |        | 03       |  |
| Γ                 | DESKING                                   |                                                                                                                                                                                                                                                 |        | 15       |  |
| TEAPOINTS         |                                           |                                                                                                                                                                                                                                                 | 01     |          |  |
| PHONE ROOM        |                                           |                                                                                                                                                                                                                                                 | 01     |          |  |
|                   | E                                         | XECUTIVE OFFICE/ MEETING ROOM                                                                                                                                                                                                                   | 0      | 1        |  |
|                   | MEETING ROOM (8-10 PERSON)                |                                                                                                                                                                                                                                                 |        | 01       |  |
|                   | BOOTHS                                    |                                                                                                                                                                                                                                                 |        | 01       |  |
| Ĺ                 | PRINT AREA                                |                                                                                                                                                                                                                                                 |        | 01       |  |
|                   | COMMS                                     |                                                                                                                                                                                                                                                 |        | 01       |  |
|                   | W/C                                       |                                                                                                                                                                                                                                                 |        | 02       |  |
|                   | SI                                        | HOWER                                                                                                                                                                                                                                           | 01     |          |  |
|                   | BIKE STORAGE                              |                                                                                                                                                                                                                                                 |        | 02       |  |
|                   |                                           |                                                                                                                                                                                                                                                 |        |          |  |
|                   |                                           |                                                                                                                                                                                                                                                 |        |          |  |
|                   |                                           |                                                                                                                                                                                                                                                 |        |          |  |
|                   |                                           |                                                                                                                                                                                                                                                 |        |          |  |
| REV               | ISIONS                                    |                                                                                                                                                                                                                                                 |        | Γ        |  |
|                   |                                           |                                                                                                                                                                                                                                                 |        | t        |  |
| L                 |                                           |                                                                                                                                                                                                                                                 |        | Ĺ        |  |
|                   |                                           |                                                                                                                                                                                                                                                 |        | $\vdash$ |  |
|                   |                                           |                                                                                                                                                                                                                                                 |        | t        |  |
|                   |                                           |                                                                                                                                                                                                                                                 |        | F        |  |
| E<br>D            | 16/11/21<br>16/11/21                      | BOOTH REMOVED. LOUNGE SEATING ADDED BACK IN.                                                                                                                                                                                                    | AH     | c<br>c   |  |
| c                 | 16/11/21                                  | BANK OF DESKS RELOCATED                                                                                                                                                                                                                         | AH     | c        |  |
| В                 | 12/11/21                                  | PHONE ROOM LOCATION UPDATES                                                                                                                                                                                                                     | τv     | С        |  |
|                   | 21/10/21                                  | BIKE STORAGE ADDED                                                                                                                                                                                                                              | AH     | C        |  |
| REV               | DATE                                      | DESCRIPTION                                                                                                                                                                                                                                     | INI.   | С        |  |