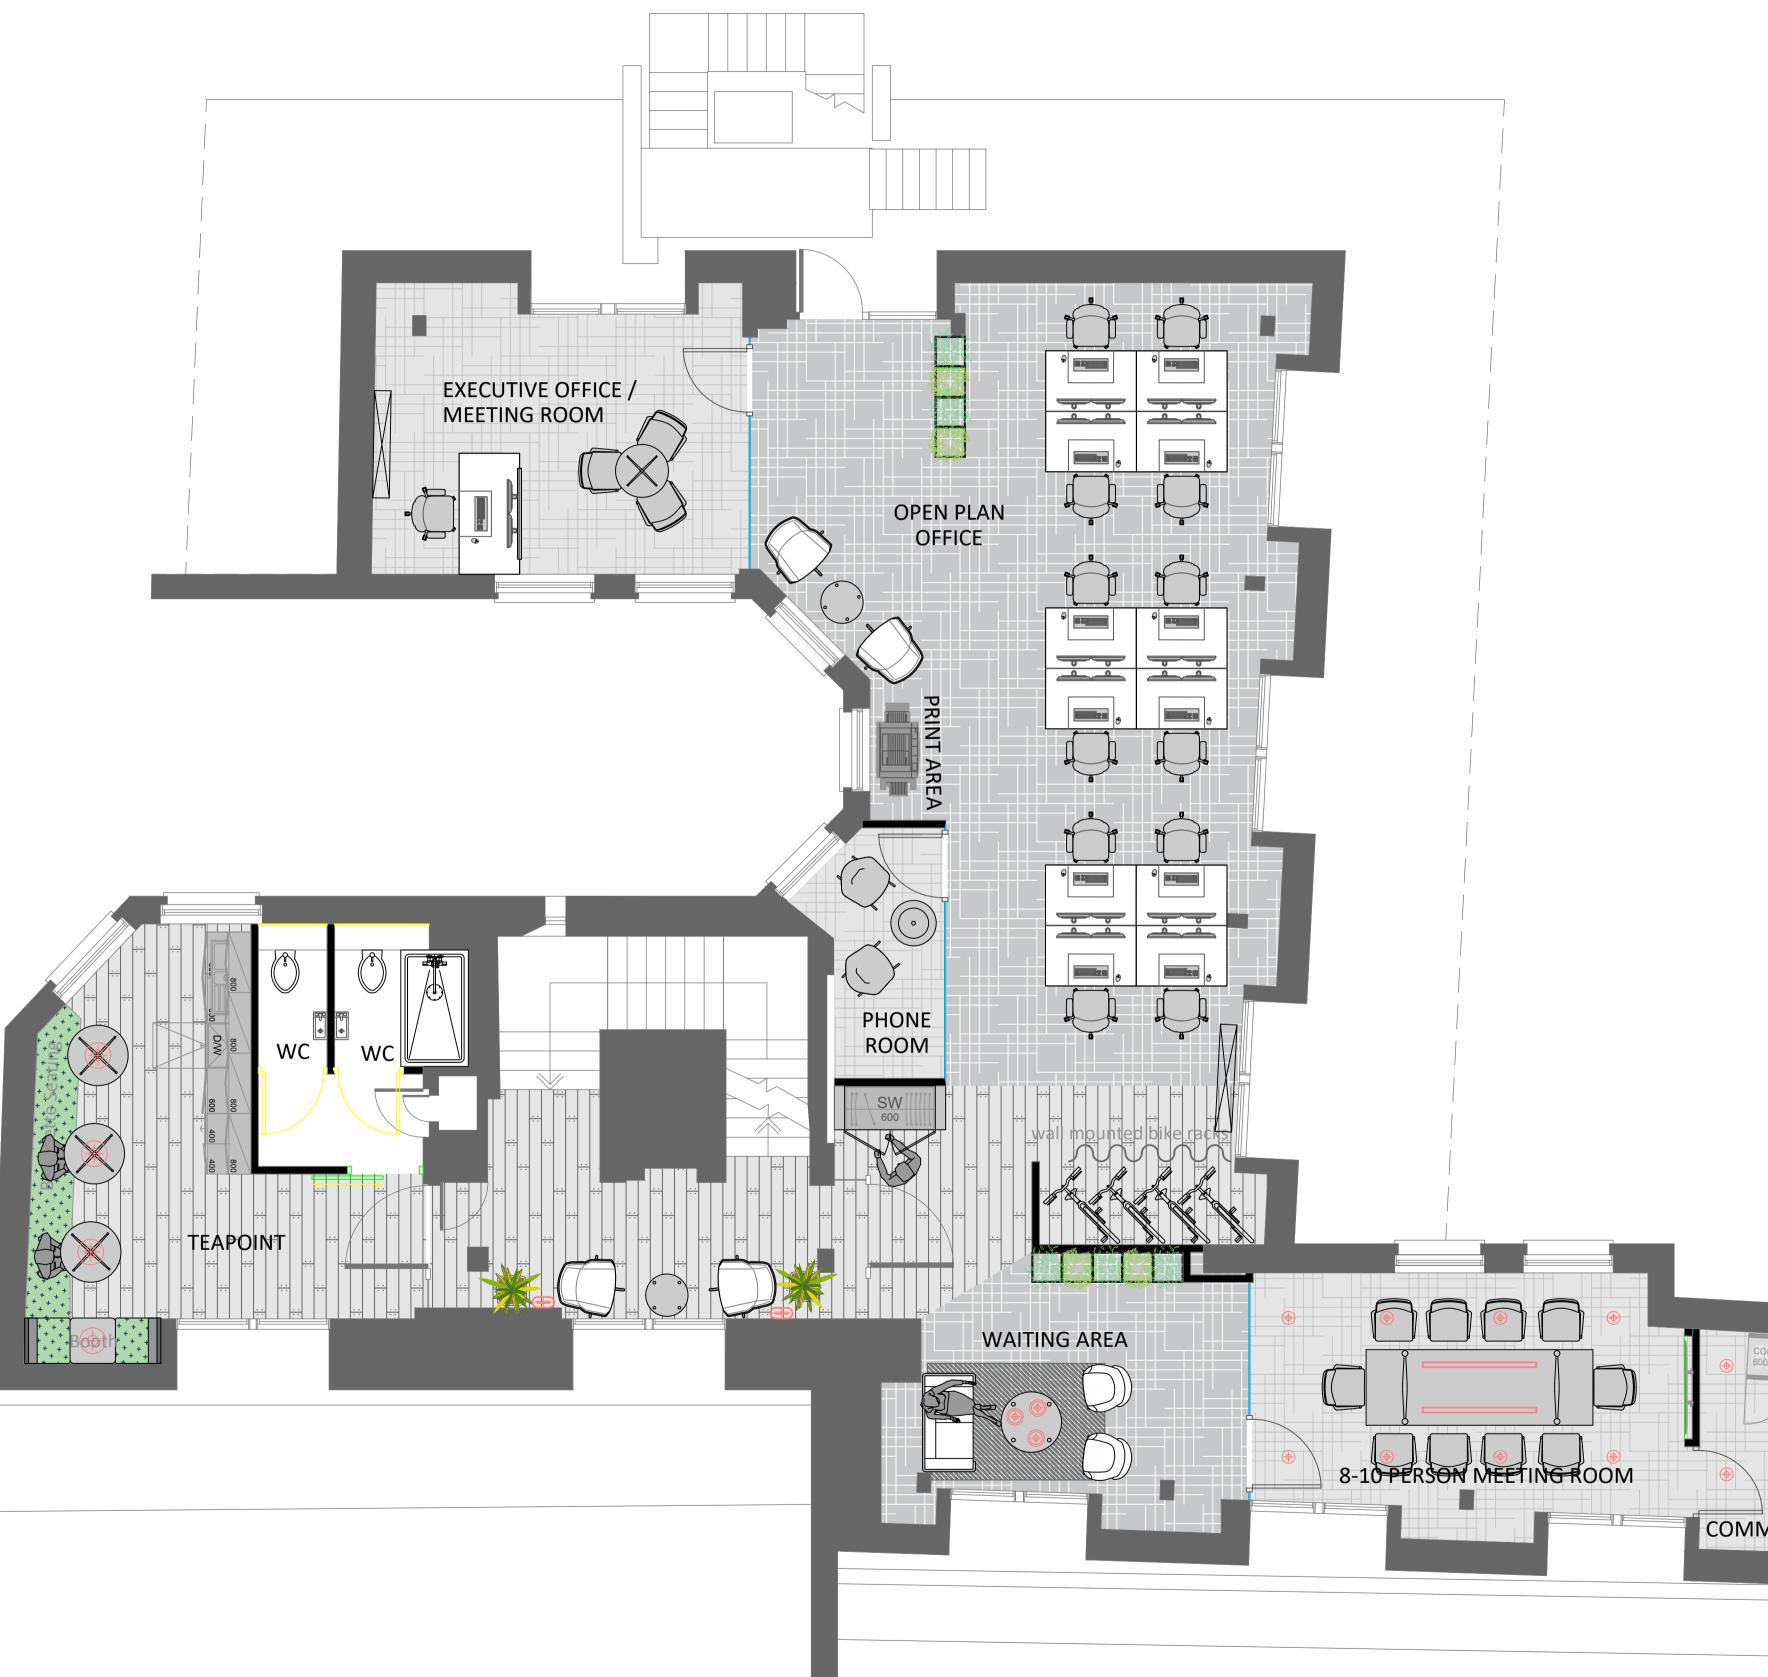

2.5 SCALE 1:50

5m

| Th<br>the<br>in v | e general<br>e design in<br>which it is t | In is subject to statutory approval and site survey.<br>contractor is to carry out a check site survey to co<br>tent can be met and that it is appropriate for the en<br>to be installed.<br>contractor is to notify Peldon Rose Limited in wri | vironm | en       |  |
|-------------------|-------------------------------------------|-------------------------------------------------------------------------------------------------------------------------------------------------------------------------------------------------------------------------------------------------|--------|----------|--|
|                   |                                           | contractor is to notify Peldon Rose Limited in wrive<br>vorks that are required to be carried out prior of their                                                                                                                                |        |          |  |
| DRA               | WING ST                                   | TATUS                                                                                                                                                                                                                                           |        |          |  |
|                   |                                           | TENDER                                                                                                                                                                                                                                          |        | _        |  |
| тот               | AL SQUA                                   |                                                                                                                                                                                                                                                 |        | _        |  |
|                   |                                           | 1680 FT <sup>2</sup>                                                                                                                                                                                                                            |        |          |  |
| 000               | UPANCY                                    |                                                                                                                                                                                                                                                 |        |          |  |
|                   | CLIENT WAITING/ AGILE AREAS               |                                                                                                                                                                                                                                                 |        | 03       |  |
| Γ                 | DESKING                                   |                                                                                                                                                                                                                                                 |        | 15       |  |
| TEAPOINTS         |                                           |                                                                                                                                                                                                                                                 | 01     |          |  |
| PHONE ROOM        |                                           |                                                                                                                                                                                                                                                 | 01     |          |  |
|                   | E                                         | XECUTIVE OFFICE/ MEETING ROOM                                                                                                                                                                                                                   | 0      | 1        |  |
|                   | MEETING ROOM (8-10 PERSON)                |                                                                                                                                                                                                                                                 |        | 01       |  |
|                   | BOOTHS                                    |                                                                                                                                                                                                                                                 |        | 01       |  |
| Ĺ                 | PRINT AREA                                |                                                                                                                                                                                                                                                 |        | 01       |  |
|                   | COMMS                                     |                                                                                                                                                                                                                                                 |        | 01       |  |
|                   | W/C                                       |                                                                                                                                                                                                                                                 |        | 02       |  |
|                   | SI                                        | HOWER                                                                                                                                                                                                                                           | 01     |          |  |
|                   | BIKE STORAGE                              |                                                                                                                                                                                                                                                 |        | 02       |  |
|                   |                                           |                                                                                                                                                                                                                                                 |        |          |  |
|                   |                                           |                                                                                                                                                                                                                                                 |        |          |  |
|                   |                                           |                                                                                                                                                                                                                                                 |        |          |  |
|                   |                                           |                                                                                                                                                                                                                                                 |        |          |  |
| REV               | ISIONS                                    |                                                                                                                                                                                                                                                 |        | Γ        |  |
|                   |                                           |                                                                                                                                                                                                                                                 |        | t        |  |
| L                 |                                           |                                                                                                                                                                                                                                                 |        | Ĺ        |  |
|                   |                                           |                                                                                                                                                                                                                                                 |        | $\vdash$ |  |
|                   |                                           |                                                                                                                                                                                                                                                 |        | t        |  |
|                   |                                           |                                                                                                                                                                                                                                                 |        | F        |  |
| E<br>D            | 16/11/21<br>16/11/21                      | BOOTH REMOVED. LOUNGE SEATING ADDED BACK IN.                                                                                                                                                                                                    | AH     | c<br>c   |  |
| c                 | 16/11/21                                  | BANK OF DESKS RELOCATED                                                                                                                                                                                                                         | AH     | c        |  |
| В                 | 12/11/21                                  | PHONE ROOM LOCATION UPDATES                                                                                                                                                                                                                     | τv     | С        |  |
|                   | 21/10/21                                  | BIKE STORAGE ADDED                                                                                                                                                                                                                              | AH     | C        |  |
| REV               | DATE                                      | DESCRIPTION                                                                                                                                                                                                                                     | INI.   | С        |  |