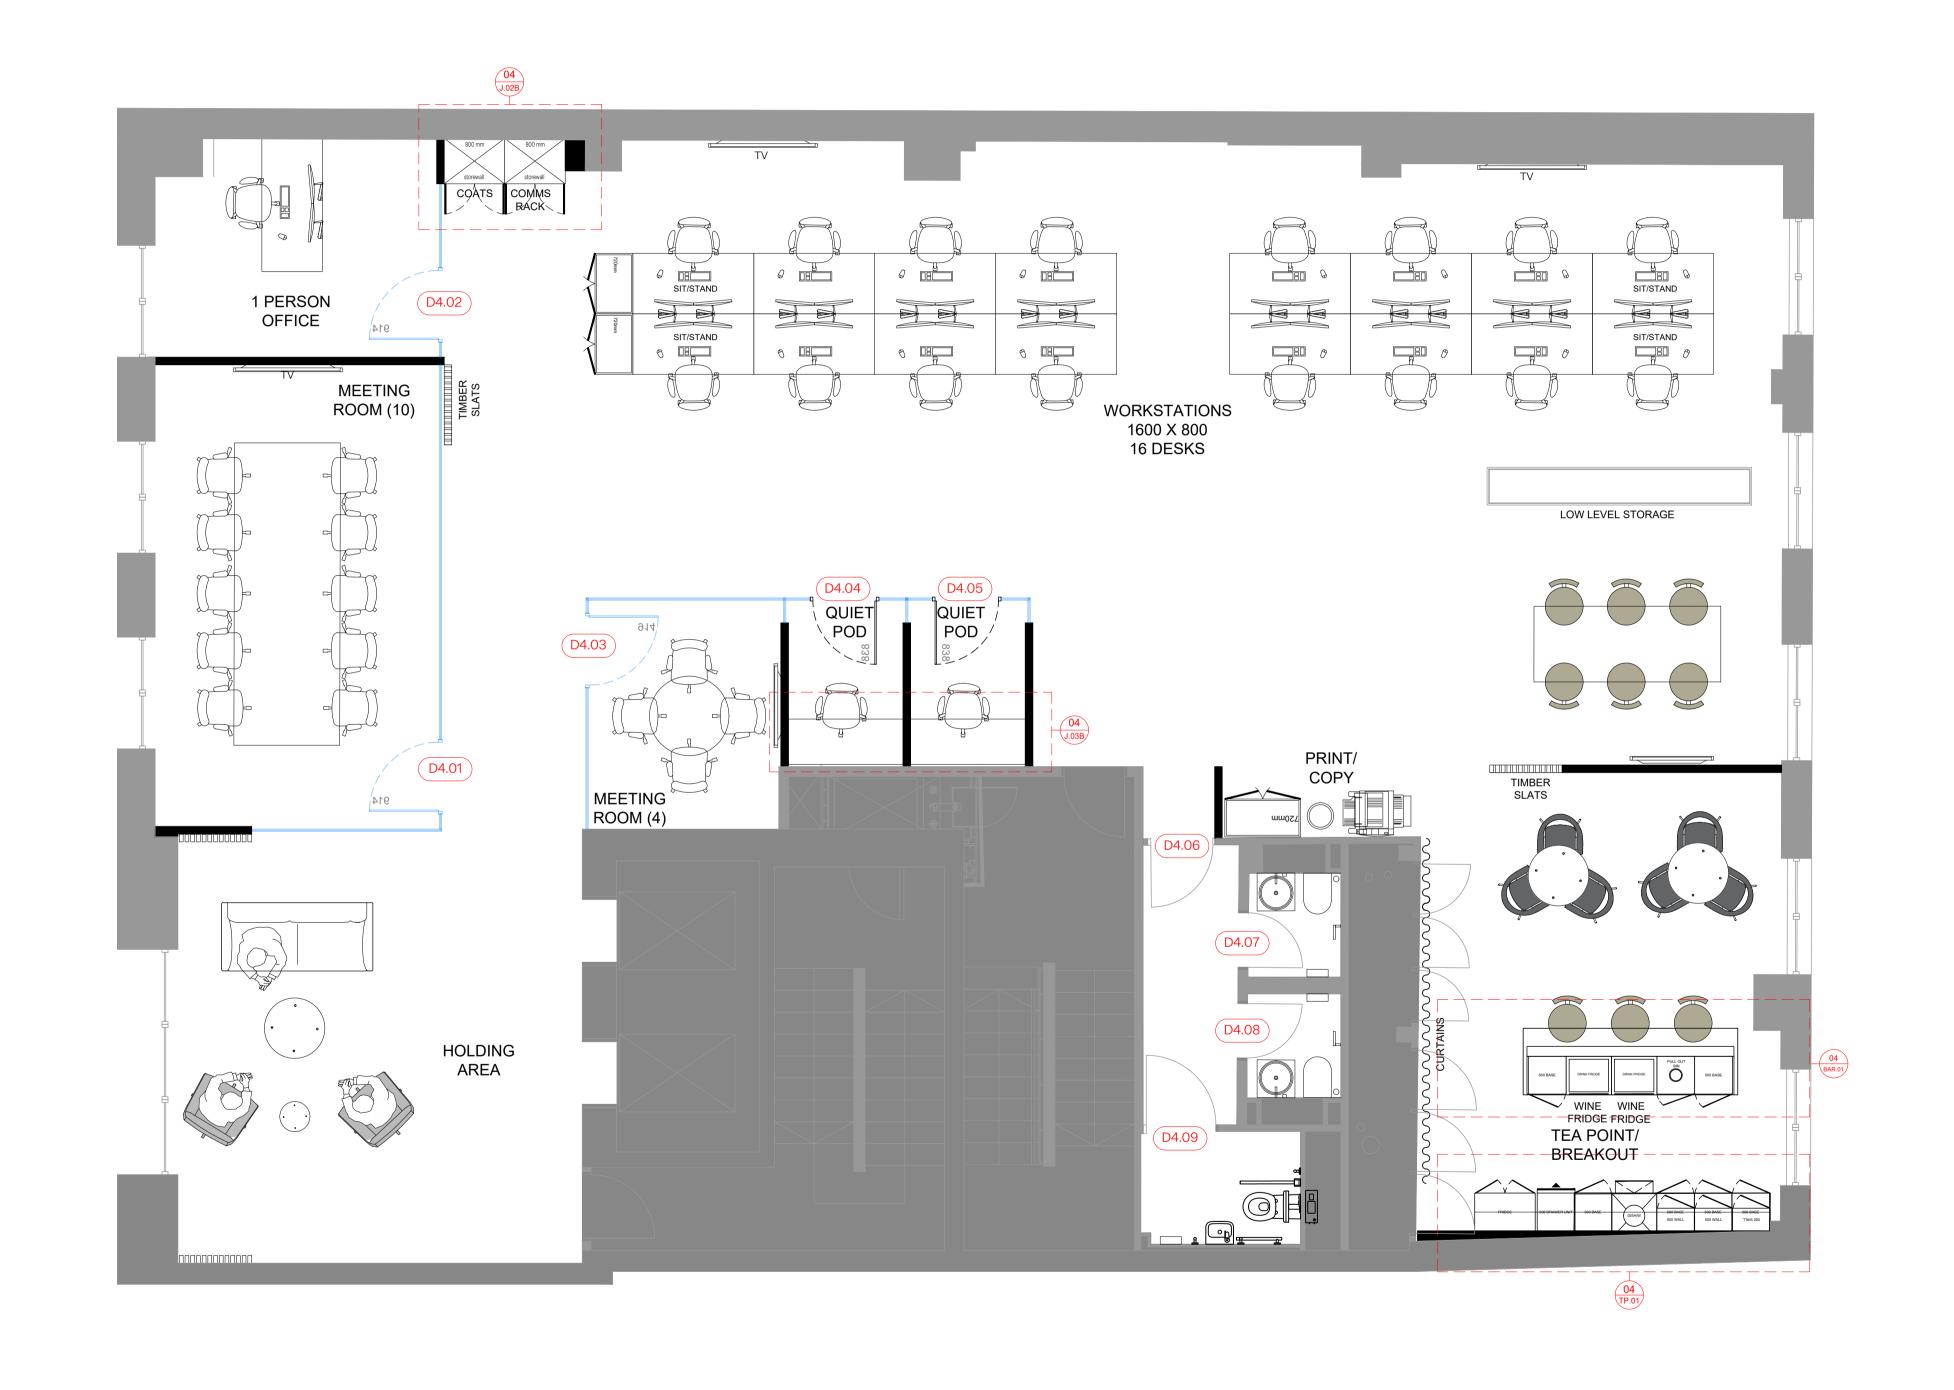

# GENERAL KEY DOOR REFERENCE NUMBER R4.06 ROOM REFERENCE NUMBER PLY LINED WALL PT 1 NEW 100mm FULL HEIGHT PARTITION PT2 NEW 100mm HALF HEIGHT PARTITION PT3 NEW GLASS PARTITION PT4 NEW GLASS PARTITION DOUBLE GLAZED NEW SOLID CORE TIMBER DOOR (SEE DOOR SCHEDULE) NEW GLASS DOOR (SEE DOOR SCHEDULE)

# DRAWING TITLE

FOURTH FLOOR
GENERAL ARRANGEMENT
FOR APPROVAL

| DWG NO:     | 38044-04-GA        |       |  |
|-------------|--------------------|-------|--|
|             |                    |       |  |
| REVISION:   | P4                 |       |  |
|             |                    |       |  |
| SCALE @A1:  | <b>1:100</b> @ A3: | 1:200 |  |
|             |                    |       |  |
| DATE:       | 12.07.21           |       |  |
|             |                    |       |  |
| DRAWN BY:   | AH                 |       |  |
|             |                    |       |  |
| CHECKED BY: | AR                 |       |  |
|             |                    |       |  |
|             |                    |       |  |
|             |                    |       |  |