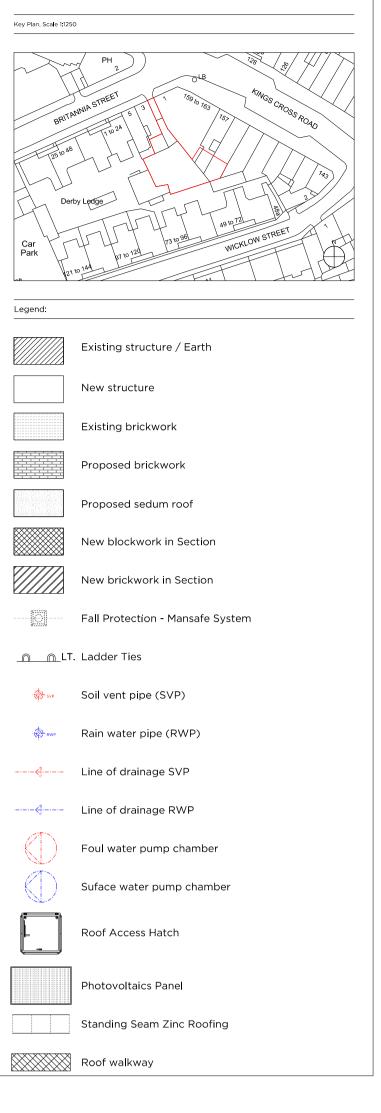

## CONSTRUCTION

| Project No. 16038                                                                                                                                                                                                                                                                                                                                                                                                                                            |          |        |                 |  |  |
|--------------------------------------------------------------------------------------------------------------------------------------------------------------------------------------------------------------------------------------------------------------------------------------------------------------------------------------------------------------------------------------------------------------------------------------------------------------|----------|--------|-----------------|--|--|
| Client Balcap Re Ltd                                                                                                                                                                                                                                                                                                                                                                                                                                         |          |        |                 |  |  |
| Date                                                                                                                                                                                                                                                                                                                                                                                                                                                         |          |        |                 |  |  |
| Scale 1:50@A1 / 1:100@A3                                                                                                                                                                                                                                                                                                                                                                                                                                     |          |        |                 |  |  |
| Project<br>Land to Rear of 159-163 Kings Cross Road                                                                                                                                                                                                                                                                                                                                                                                                          |          |        |                 |  |  |
| Drawing Title:<br>Proposed Lower Ground Floor Plan                                                                                                                                                                                                                                                                                                                                                                                                           |          |        |                 |  |  |
| Drawing No.                                                                                                                                                                                                                                                                                                                                                                                                                                                  | 2        | 00_101 | <sup>Rev.</sup> |  |  |
| Drawn                                                                                                                                                                                                                                                                                                                                                                                                                                                        | Approved | Signed |                 |  |  |
| SW                                                                                                                                                                                                                                                                                                                                                                                                                                                           | ТВ       | ТВ     |                 |  |  |
| Marek<br>Wojciechowski<br>Architects Ltd.                                                                                                                                                                                                                                                                                                                                                                                                                    |          |        |                 |  |  |
| Copyright Marek Wojciechowski Architects.<br>No implied license exists. This drawing should not be used to calculate areas for the<br>surposes of valuation. All dimensions to be checked on site by the contractor and such<br>dimensions to be their responsibility. Do not scale drawings. All work must comply with<br>relevant British Standards and Building Regulations requirements. Drawing errors and<br>missions to be reported to the architect. |          |        |                 |  |  |
|                                                                                                                                                                                                                                                                                                                                                                                                                                                              |          |        |                 |  |  |