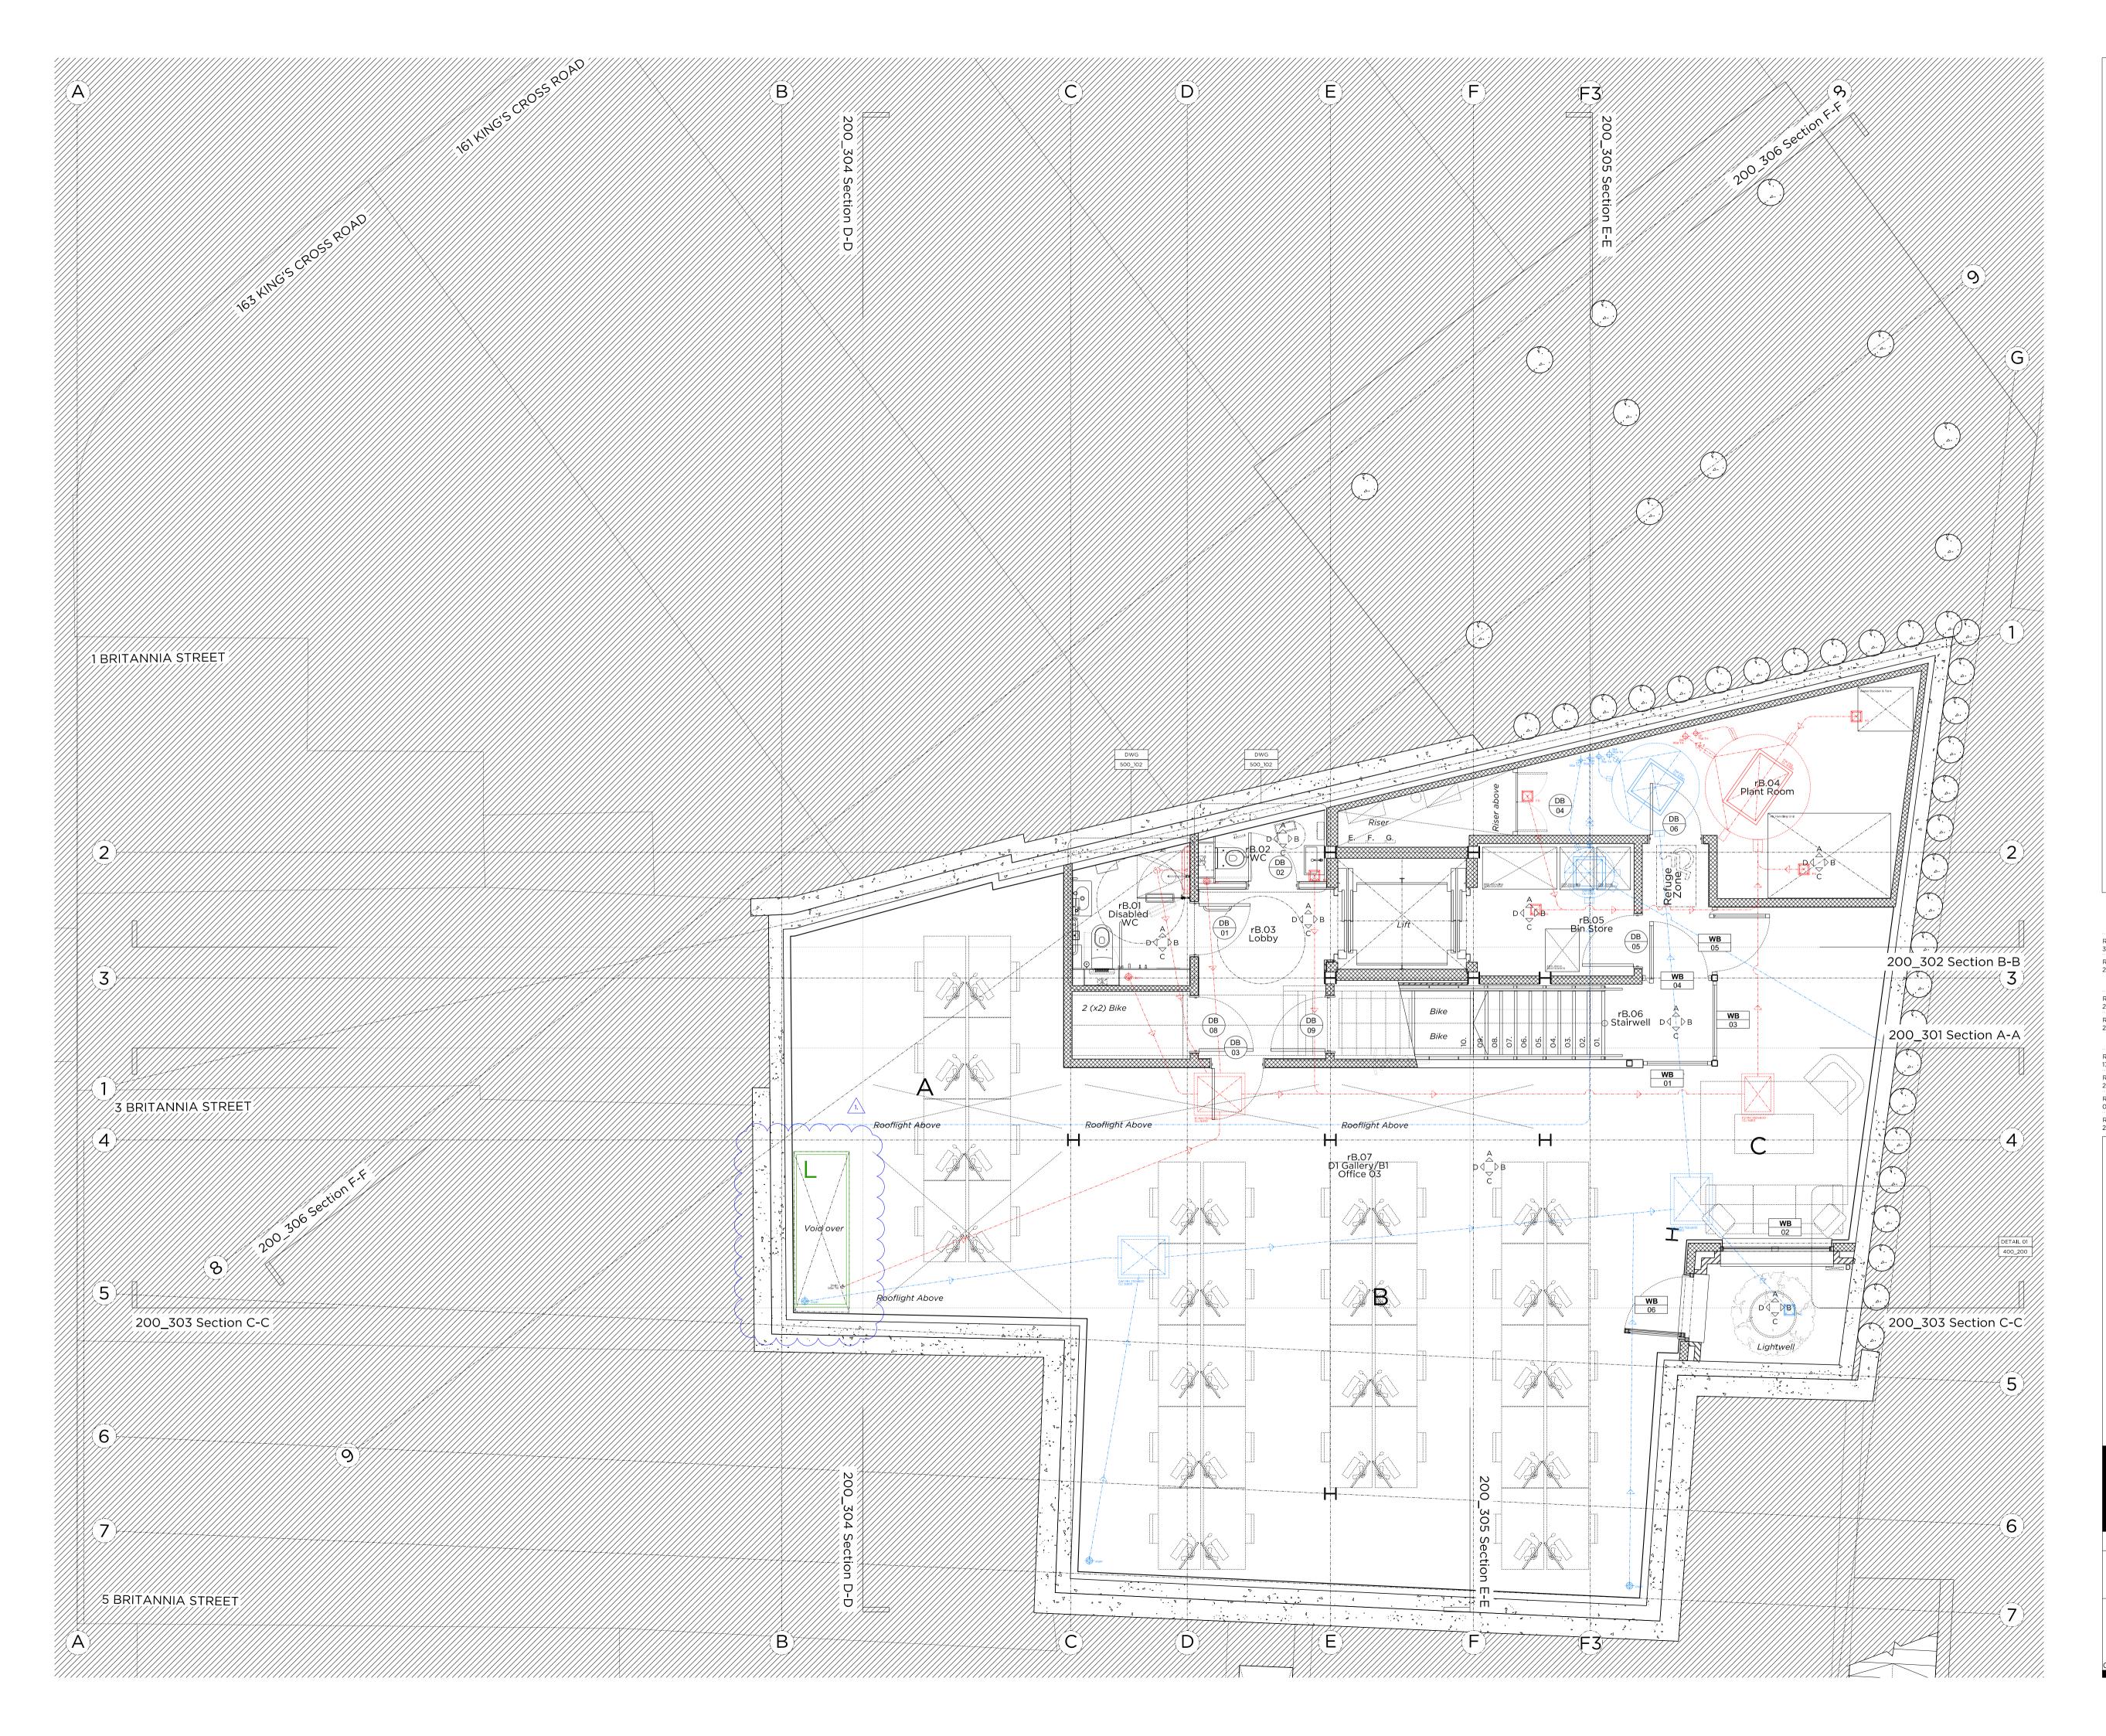

|                    | Issued for Construction<br>1. Planter boxes indicated                                                                                                                                                            |
|--------------------|------------------------------------------------------------------------------------------------------------------------------------------------------------------------------------------------------------------|
|                    | Issued for Construction<br>1. Door & window nos. updated<br>2. Cycle stores added with associated blockwork walls & doors. Blockwork to be<br>140mm                                                              |
|                    | Issued for Information<br>1. Rising mains indicated                                                                                                                                                              |
|                    | Issued for Construction<br>1. Piling line moved inbound by 310mm following site discovery of live gas pipe<br>near gridline G<br>2. RWP from the glazed rooflight brought down for attenuation at basement level |
|                    | Issued for Construction<br>1. Drainage proposals amended                                                                                                                                                         |
|                    | Issued for Construction<br>1. Internal partitioning & door layout reconfigured                                                                                                                                   |
| Rev C2<br>01.04.19 | Issued for Construction                                                                                                                                                                                          |
| Rev C1<br>22.03.19 | Issued for Contract                                                                                                                                                                                              |
|                    |                                                                                                                                                                                                                  |

## CONSTRUCTION

| Project No. 16038                                                                                                                                                                                                                                                                                                                                                                                                                                            |          |        |                 |  |  |
|--------------------------------------------------------------------------------------------------------------------------------------------------------------------------------------------------------------------------------------------------------------------------------------------------------------------------------------------------------------------------------------------------------------------------------------------------------------|----------|--------|-----------------|--|--|
| Client Balcap Re Ltd                                                                                                                                                                                                                                                                                                                                                                                                                                         |          |        |                 |  |  |
| Date                                                                                                                                                                                                                                                                                                                                                                                                                                                         |          |        |                 |  |  |
| Scale 1:50@A1 / 1:100@A3                                                                                                                                                                                                                                                                                                                                                                                                                                     |          |        |                 |  |  |
| Project<br>Land to Rear of 159-163 Kings Cross Road                                                                                                                                                                                                                                                                                                                                                                                                          |          |        |                 |  |  |
| Drawing Title:<br>Proposed Lower Ground Floor Plan                                                                                                                                                                                                                                                                                                                                                                                                           |          |        |                 |  |  |
| Drawing No.                                                                                                                                                                                                                                                                                                                                                                                                                                                  | 2        | 00_101 | <sup>Rev.</sup> |  |  |
| Drawn                                                                                                                                                                                                                                                                                                                                                                                                                                                        | Approved | Signed |                 |  |  |
| SW                                                                                                                                                                                                                                                                                                                                                                                                                                                           | ТВ       | ТВ     |                 |  |  |
| Marek<br>Wojciechowski<br>Architects Ltd.                                                                                                                                                                                                                                                                                                                                                                                                                    |          |        |                 |  |  |
| Copyright Marek Wojciechowski Architects.<br>No implied license exists. This drawing should not be used to calculate areas for the<br>surposes of valuation. All dimensions to be checked on site by the contractor and such<br>dimensions to be their responsibility. Do not scale drawings. All work must comply with<br>relevant British Standards and Building Regulations requirements. Drawing errors and<br>missions to be reported to the architect. |          |        |                 |  |  |
|                                                                                                                                                                                                                                                                                                                                                                                                                                                              |          |        |                 |  |  |