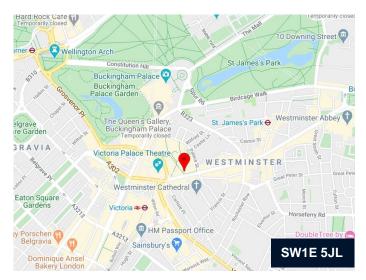

ring a mix of open plan desks, meeting rooms, private offices, breakout area and comms room.

#### Accommodation

The accommodation comprises part 2nd floor totaling 17,971 sq ft. The proposed indicative splits are of 7,696 sq ft or 8,231 sq ft with further flexibility if required.

| Name       | Sq ft | Sq m   | Availability |
|------------|-------|--------|--------------|
| 2nd - West | 7,696 | 714.98 | Available    |
| 2nd - East | 8,231 | 764.68 | Available    |

#### Terms

A sublease until January 2023. A longer term is available by arrangement.

Quoting Rent: £69.50 per sq ft Service Charge: £14.49 per sq ft Business Rates: £30.52 per sq ft

#### Viewings

Viewing to be arranged through Savills or joint agent Matthew Bailey (AGL) 07798 610997 - matthew.bailey@agl-london.co.uk







# Contact Brian Allen 02072 993 077 020 7409 8778 07976 256 487 07972 000 215 angus.tullberg@savills.com bmallen@savills.com

#### IMPORTANT NOTICE

Savills, their clients and any joint agents give notice that: 1. They are not authorised to make or give any representations or warranties in relation to the property either here or elsewhere, either on their own behalf or on behalf of their client or otherwise. They assume no responsibility for any statement that may be made in these particulars. These particulars do not form part of any offer or contract and must not be relied upon as statements or representations of fact. 2. Any areas, measurements or distances are approximate. The text, photographs and plans are for guidance only and are not necessarily comprehensive. It should not be as