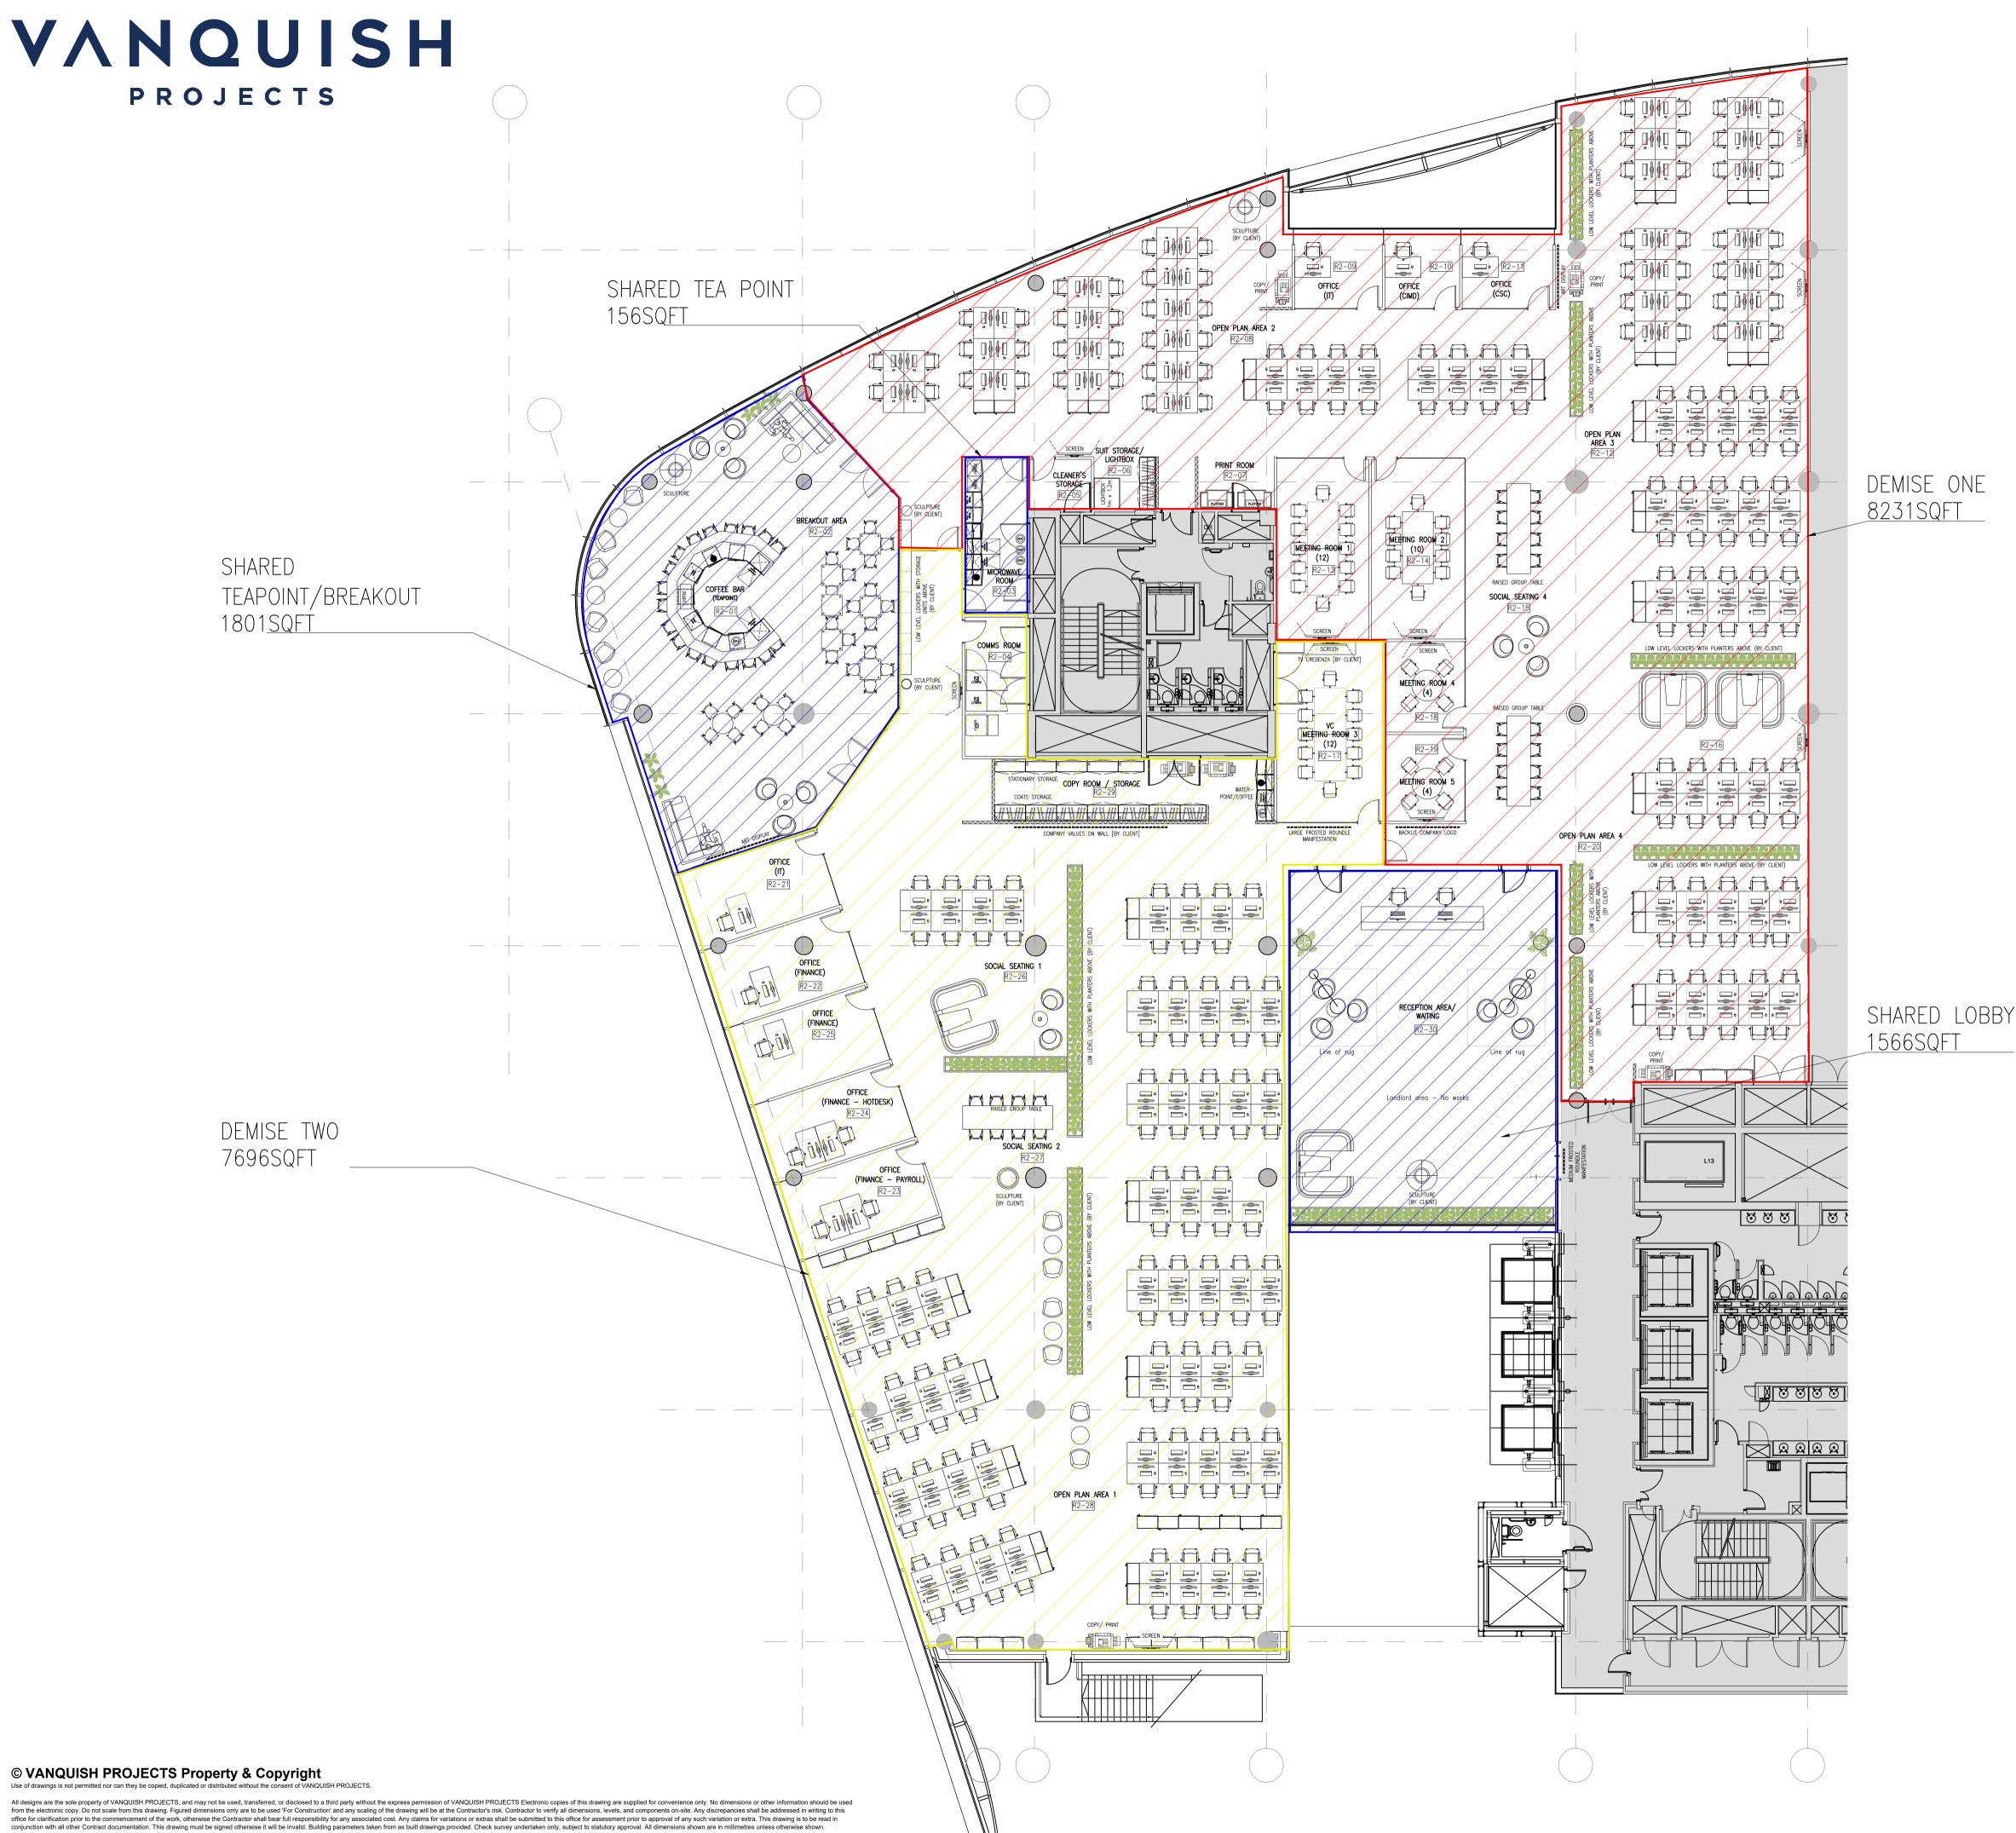

#### Accommodation

The accommodation comprises part 2nd floor totaling 17,971 sq ft. The proposed indicative splits are of 7,696 sq ft or 8,231 sq ft with further flexibility if required.

| Name       | Sq ft | Sq m   | Availability |
|------------|-------|--------|--------------|
| 2nd - West | 7,696 | 714.98 | Available    |
| 2nd - East | 8,231 | 764.68 | Available    |

| $- \Phi_{s}^{Floor} = 02$                                                                                                                                                                                                                                                                                                                                                                           |  |  |  |  |  |  |  |
|-----------------------------------------------------------------------------------------------------------------------------------------------------------------------------------------------------------------------------------------------------------------------------------------------------------------------------------------------------------------------------------------------------|--|--|--|--|--|--|--|
| KEY TO GENERAL ARRANGEMENT DETAILS Keys not to scale . Some symbols shown might not appear on the drawing Existing structural basebuild wall Existing partition New 100mm solid stud partition (Single skin)                                                                                                                                                                                        |  |  |  |  |  |  |  |
| New 100mm solid stud partition (Double skin)<br>Note:- All partitions to be 'raised floor to<br>underside of suspended ceiling' - Unless<br>otherwise noted (See below)<br>GLAZING DETAILS                                                                                                                                                                                                          |  |  |  |  |  |  |  |
| Existing silicon glass<br>Existing glazed module<br>New single glazed silicon glass<br>New double glazed silicon glass<br>New single glazed module<br>New double glazed module                                                                                                                                                                                                                      |  |  |  |  |  |  |  |
| DOOR DETAILS<br>Existing<br>door<br>Rx1-01<br>Rx1=Relocated 1st floor<br>Rx1-01<br>RX1=Relocated 1st floor<br>N1 = New 1st floor<br>N1 = New 1st floor<br>VP Vision Panel<br>SEC Security door<br>FD20S Fire door rated with<br>smoke seal<br>FD20S = 20min<br>FD30S = 30min<br>FD60S = 60min                                                                                                       |  |  |  |  |  |  |  |
| □ Standard height doors<br>unless otherwise stated □ Full height doors<br>unless otherwise stated<br>R1 = Floor ref<br>01 = Room no. W1 = 1st floor window<br>01 = Window no.                                                                                                                                                                                                                       |  |  |  |  |  |  |  |
| Comms floor       Vinyl floor       Wood floor       Tiled floor         Ex       New       Expansion       Expansion         furniture       Medium height       Low height       Low height         (Tambour unit)       Medium height       Low height       Image: Cloaks         General       Cloaks       Storagewall       Roller         Credenza       Racking       Filing       Cabinet |  |  |  |  |  |  |  |
| GENERAL KEY:                                                                                                                                                                                                                                                                                                                                                                                        |  |  |  |  |  |  |  |
| SHARED AREAS (3523SQFT)<br>DEMISE ONE (8231SQFT)<br>DEMISE TWO (7696SQFT)                                                                                                                                                                                                                                                                                                                           |  |  |  |  |  |  |  |