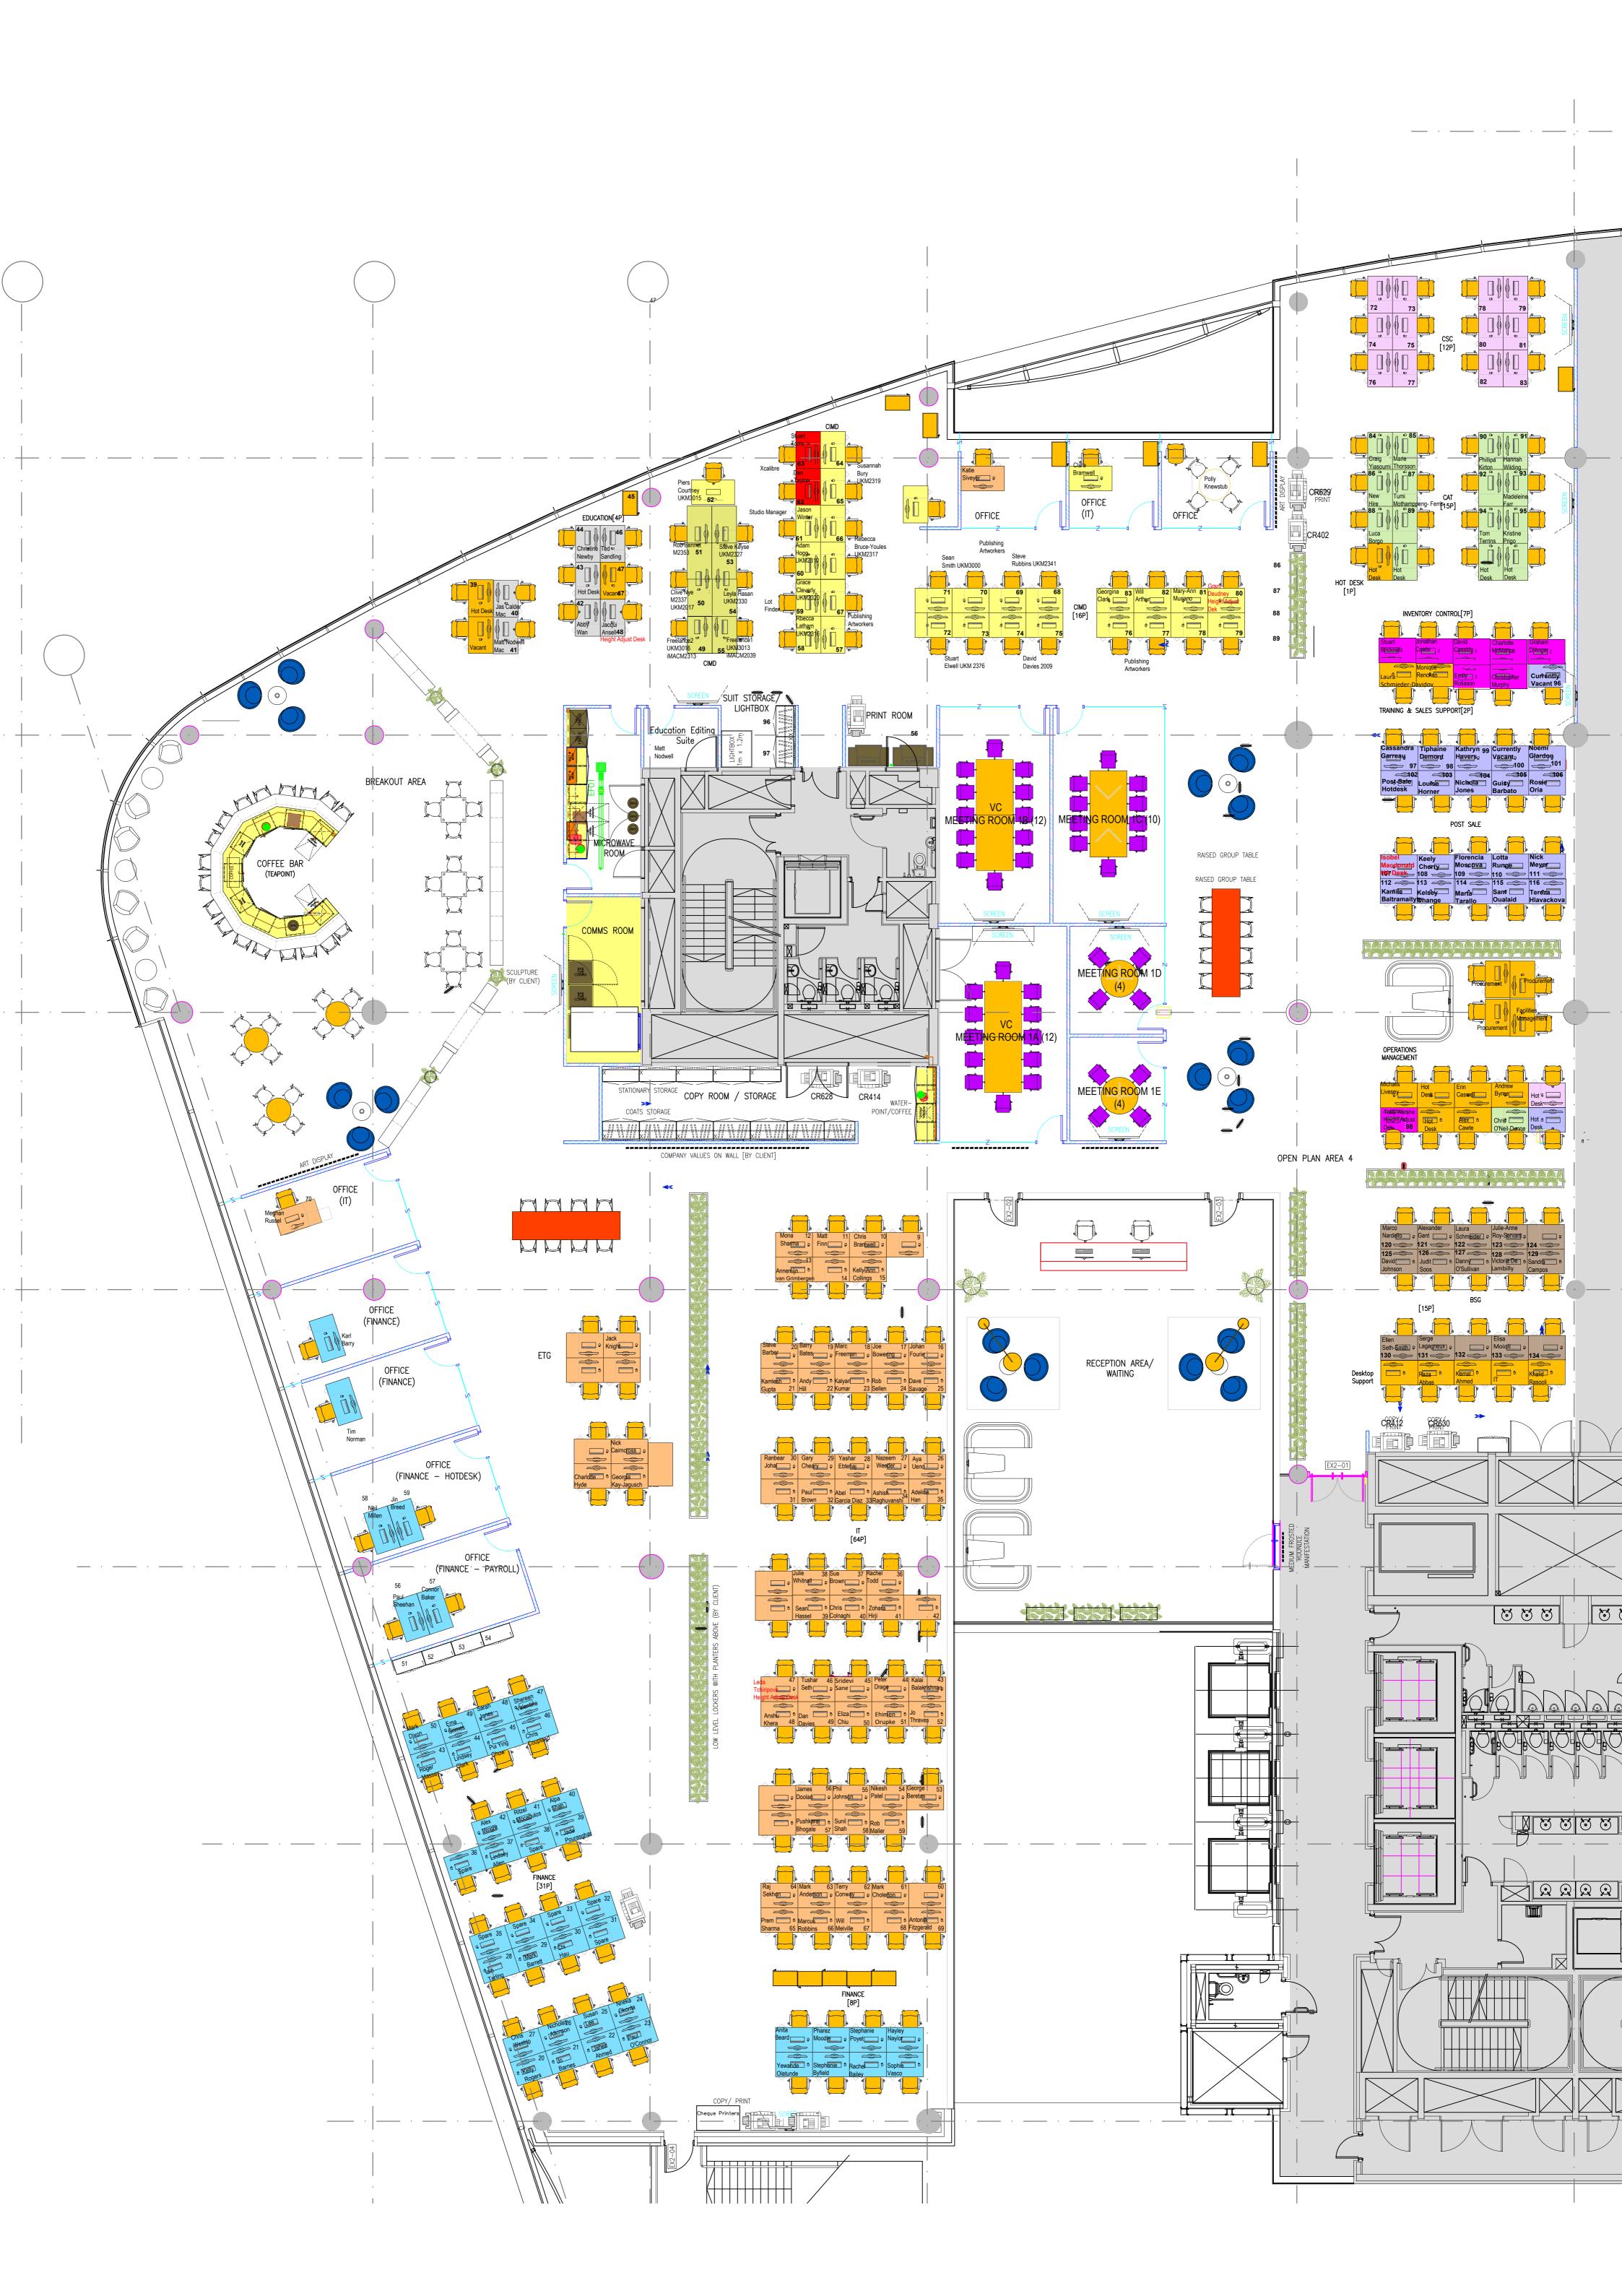

#### Description

Developed by LandSec, 80 Victoria Street is a landmark office building located within the Cardinal Place development. It is less than a minutes walk from the entrance to Victoria Station. The 2nd floor is fully fitted offering a mix of open plan desks, meeting rooms, private offices, breakout area and comms room.

#### Accommodation

The accommodation comprises part 2nd floor totaling 17,971 sq ft. The proposed indicative splits are of 7,696 sq ft or 8,231 sq ft with further flexibility if required.

| Name       | Sq ft | Sq m   | Availability |
|------------|-------|--------|--------------|
| 2nd - West | 7,696 | 714.98 | Available    |
| 2nd - East | 8,231 | 764.68 | Available    |