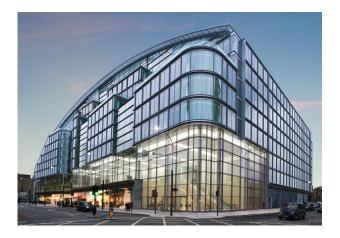

# **80 VICTORIA STREET** SW1E 5JL

#### Description

Developed by LandSec, 80 Victoria Street is a landmark office building located within the Cardinal Place development. It is less than a minutes walk from the entrance to Victoria Station. The 2nd floor is fully fitted offering a mix of open plan desks, meeting rooms, private offices, breakout area and comms room.