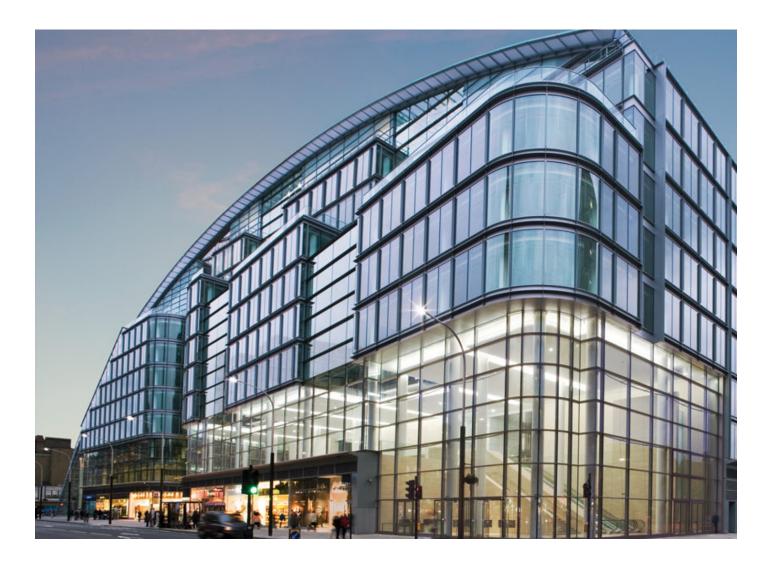

# **80 VICTORIA STREET** SW1E 5JL

#### Description

Developed by LandSec, 80 Victoria Street is a landmark office building located within the Cardinal Place development. It is less than a minutes walk from the entrance to Victoria Station. The 2nd floor is fully fitted offering a mix of open plan desks, meeting rooms, private offices, breakout area and comms room.