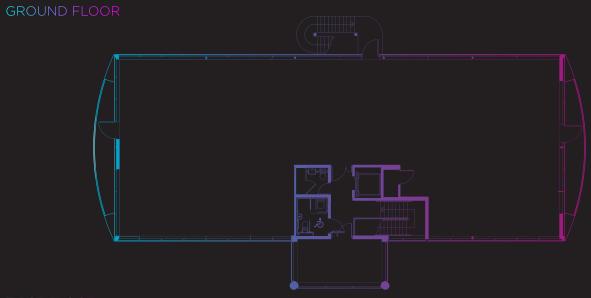

#### ENDEAVOUR HOUSE

#### SCHEDULE OF AREAS

| TOTAL        | 7,655 | 710  |
|--------------|-------|------|
| Reception    | 231   | 21   |
| Ground floor | 3,686 | 342  |
| First floor  | 3,738 | 347  |
|              | sq ft | sq m |