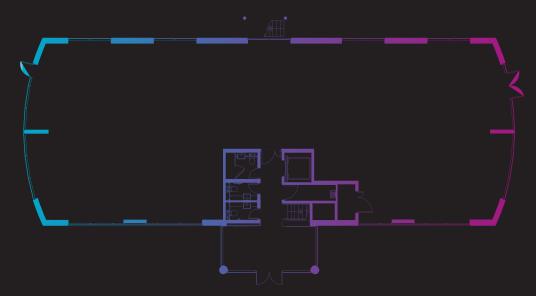

#### ENDEAVOUR HOUSE

#### FIRST FLOOR

#### SCHEDULE OF AREAS

| TOTAL        | 7,655 | 710  |
|--------------|-------|------|
| Reception    | 231   | 21   |
| Ground floor | 3,686 | 342  |
| First floor  | 3,738 | 347  |
|              | sq ft | sq m |