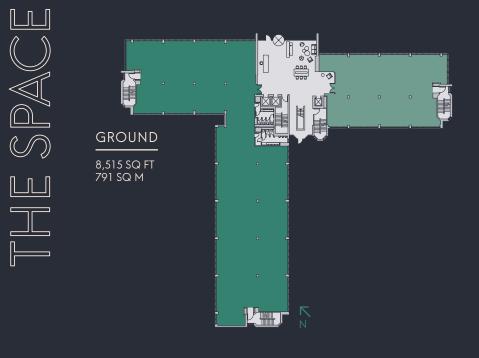

A range of different sizes can be offered, to provide unrivalled flexibility and room for a business to grow and prosper.

Suites available from 4,000 sq ft up to the whole building of 45,000 sq ft.