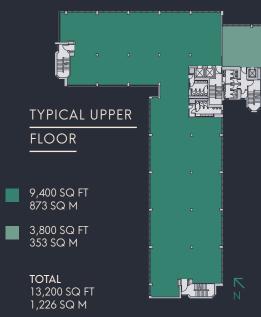

A range of different sizes can be offered, to provide unrivalled flexibility and room for a business to grow and prosper.

Suites available from 4,000 sq ft up to the whole building of 45,000 sq ft.