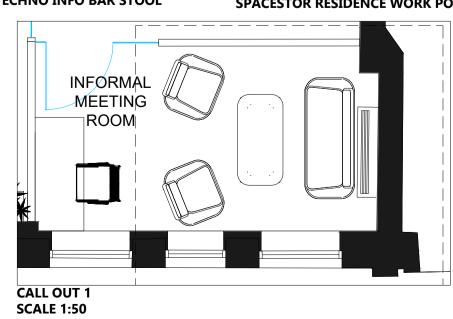

ORANGEBOX COZE LOUNGE CHAIR

**CARA POD HIGHLINE 2 SEATER** 

WALL STREET SEATS

SPACESTOR RESIDENCE MEET POD

TECHNO INFO BAR STOOL

SPACESTOR RESIDENCE WORK POD