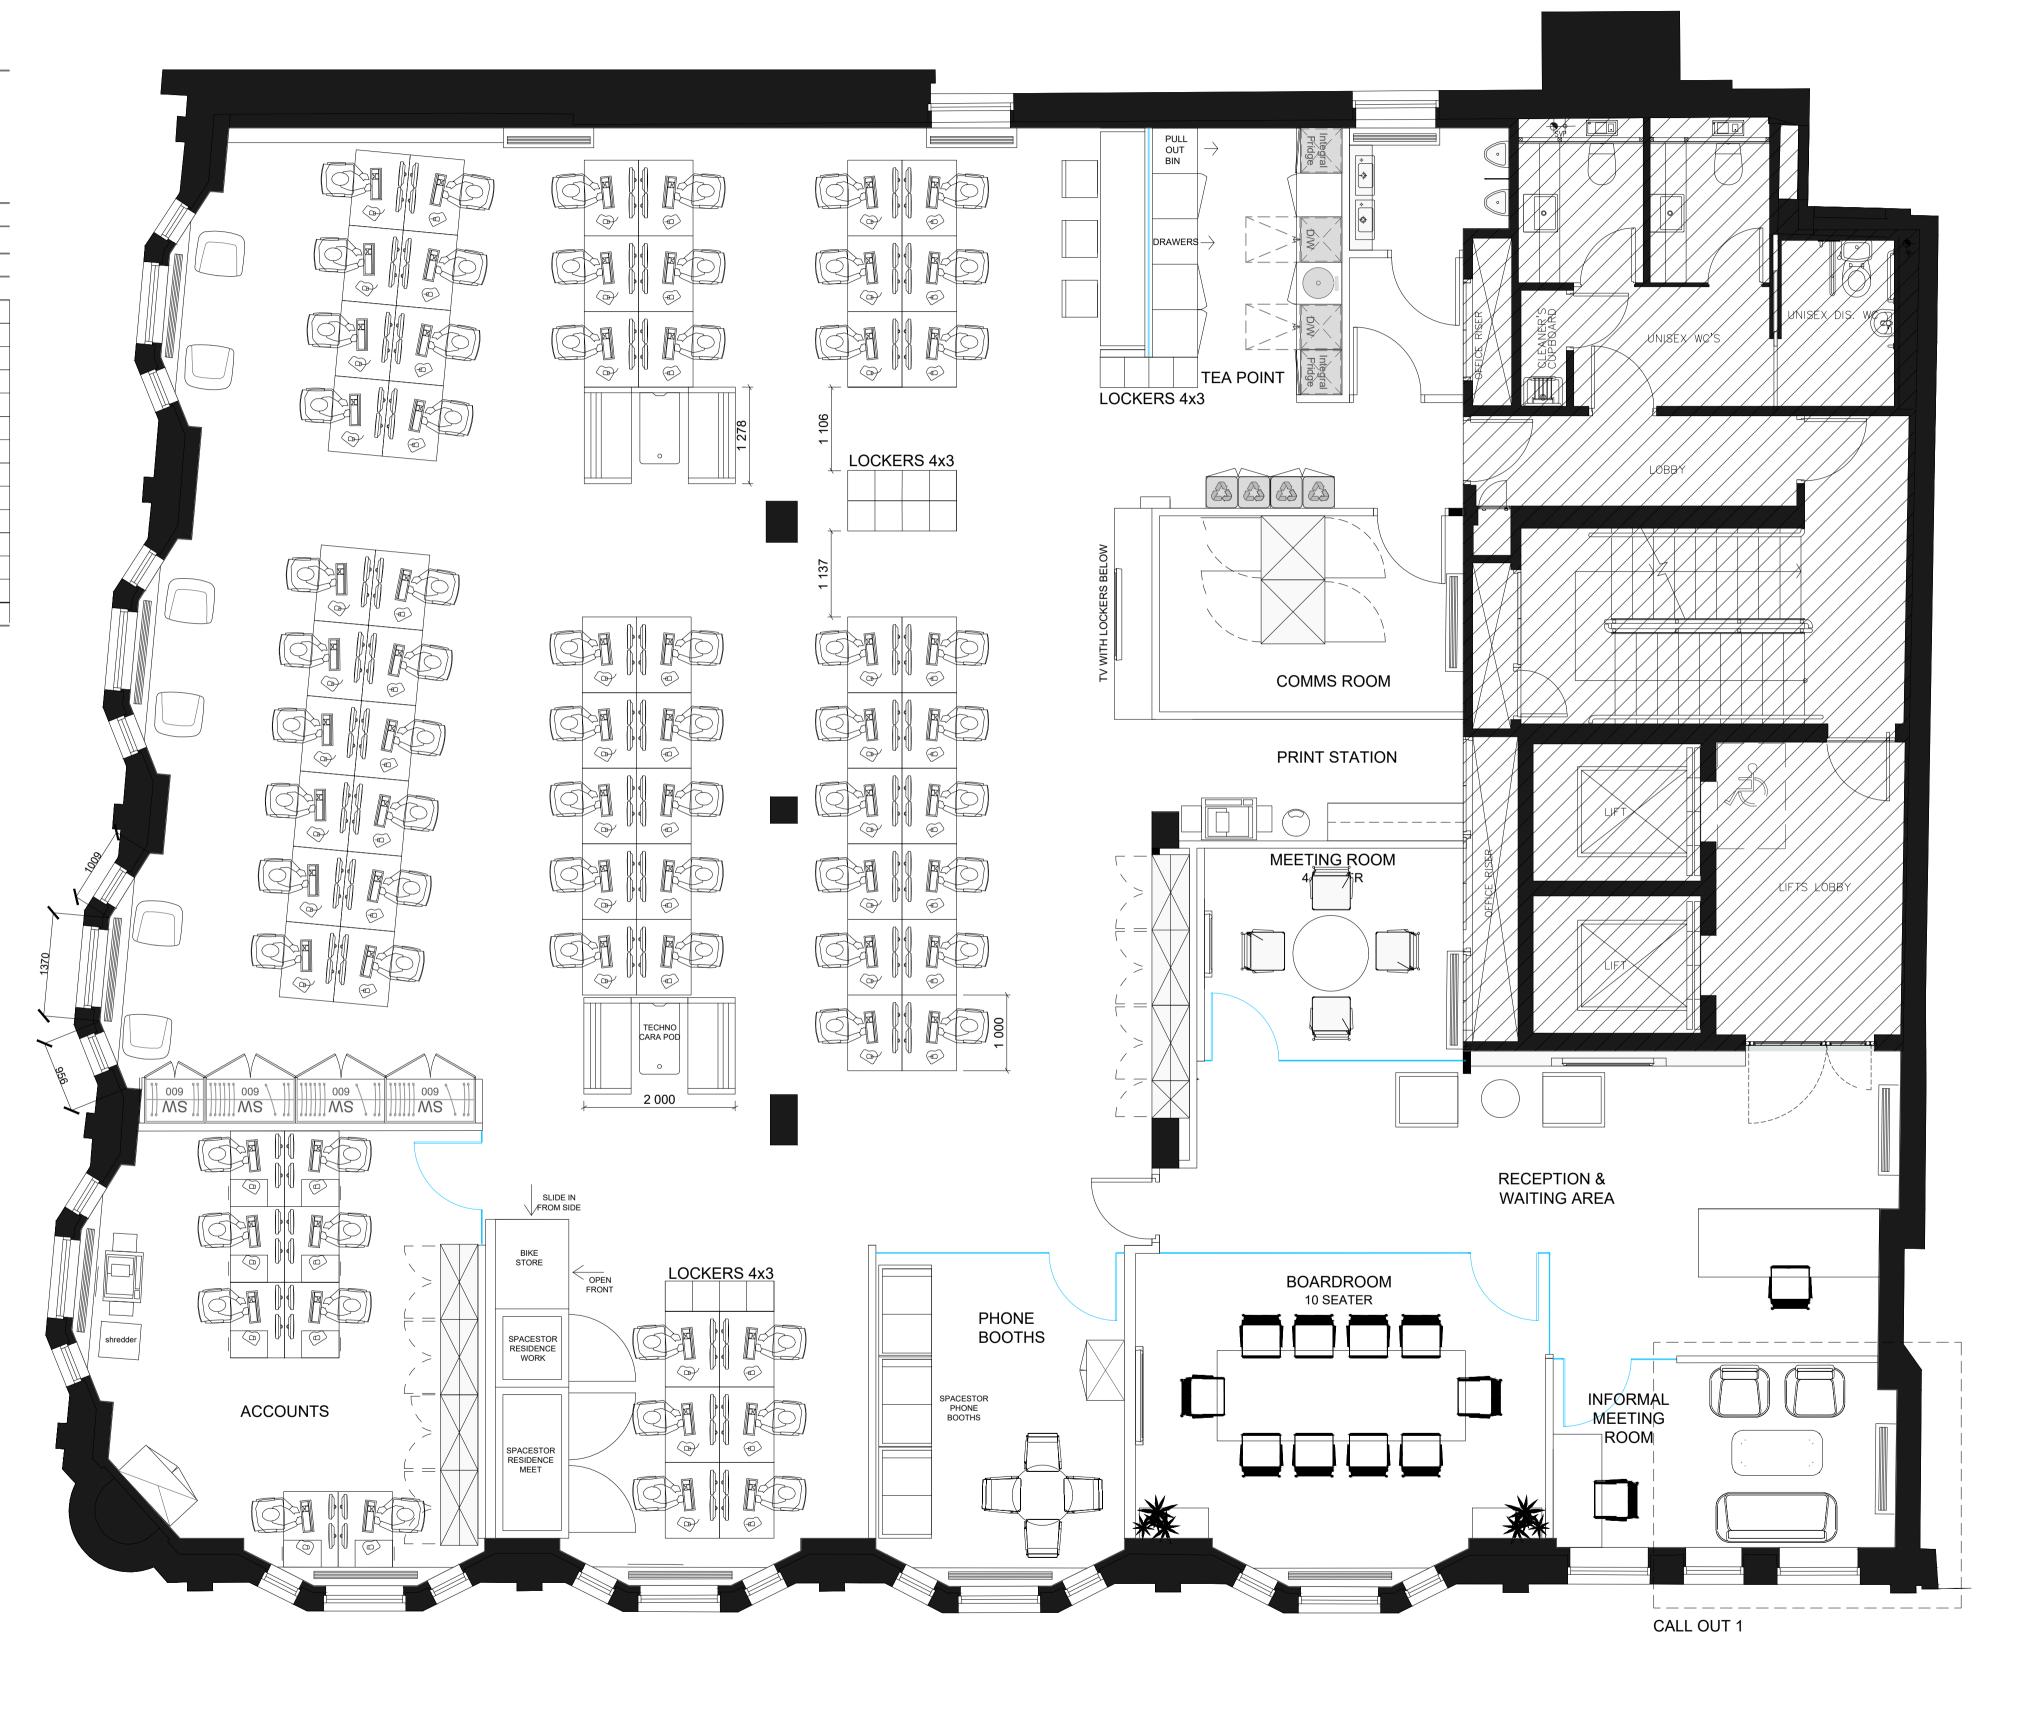

## Square foot shown is based on supplied building shell and includes all columns - subject to site survey ACCOMMODATION SCHEDULE

| ACCOMMODATION SCREDULE     |     |  |  |  |
|----------------------------|-----|--|--|--|
| FACILITY                   | QTY |  |  |  |
| Reception and Waiting Area | 1   |  |  |  |
| Informal Meeting Room      | 1   |  |  |  |
| Meeting Room (6 Seater)    | 1   |  |  |  |
| Boardroom (4 Seater)       | 1   |  |  |  |
| Phone Booths               | 3   |  |  |  |
| Open Plan Desks            | 60  |  |  |  |
| Accounts                   | 8   |  |  |  |
| Lockers                    | 4   |  |  |  |
| Booths/Pods                | 4   |  |  |  |
| Coats                      | 3   |  |  |  |
| Comms Room                 | 1   |  |  |  |
| Print Station              | 1   |  |  |  |
| Kitchen                    | 1   |  |  |  |
| TOTAL HEAD COUNT           | 69  |  |  |  |

ORANGEBOX COZE LOUNGE CHAIR

**CARA POD HIGHLINE 2 SEATER** 

WALL STREET SEATS

SPACESTOR RESIDENCE MEET POD

TECHNO INFO BAR STOOL

SPACESTOR RESIDENCE WORK POD