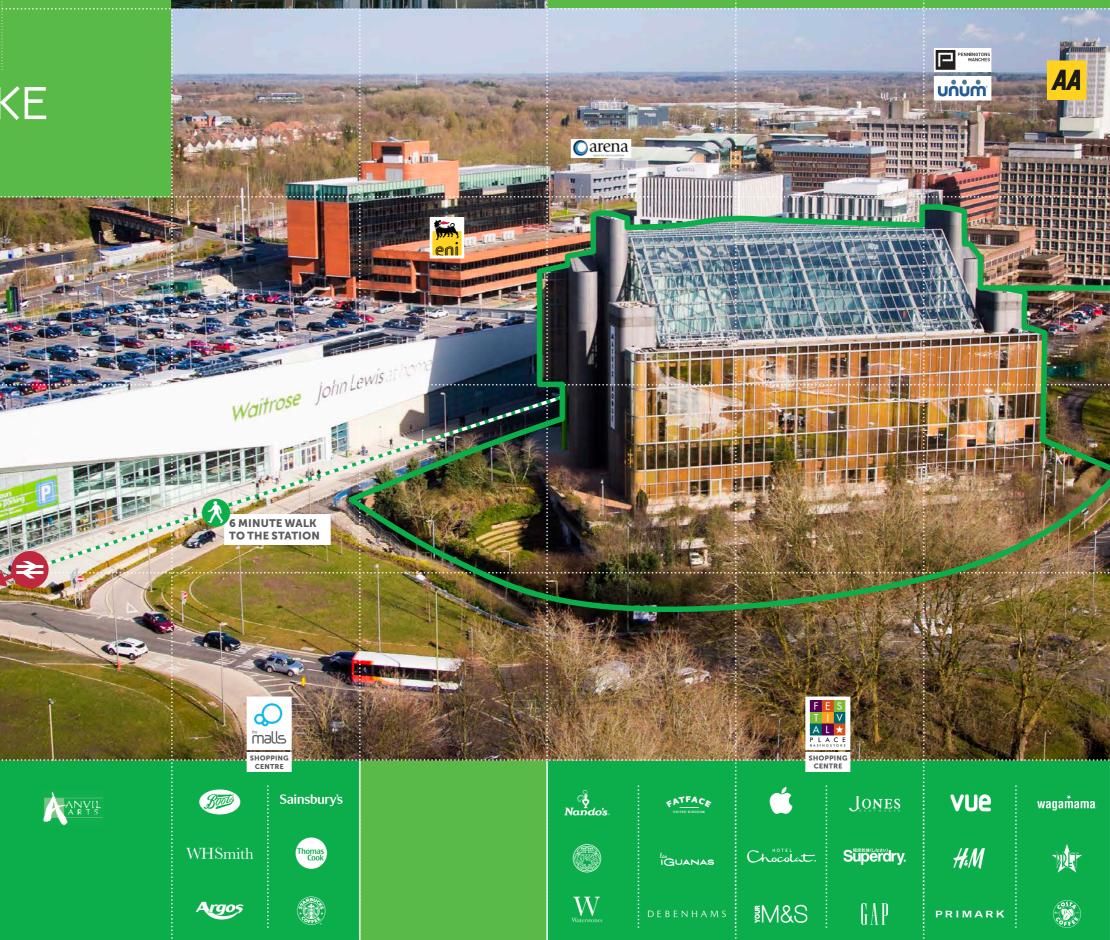

# MATRIX BASINGSTOKE

BASINGSTOKE OFFERS **EXCELLENT SHOPPING**, A WORLD CLASS CONCERT HALL, A CHOICE OF THEATRES, MODERN LEISURE FACILITIES AND NUMEROUS SPORTS CLUBS

### FESTIVAL PLACE

- 160 well-known brands
- Over 20 restaurants, cafés & bars
- Multiscreen cinema
- Basingstoke Sports Centre
- Discovery Centre

www.festivalplace.co.uk

#### THE MALLS

- Wide range of shops and cafés
- Car parking directly above the shopping centre
- Impressive new entrance from railway station www.themalls.co.uk

### THE ANVIL

- World class concert and theatre venue, hosting internationally renowned performers throughout the year
- www.anvilarts.org.uk