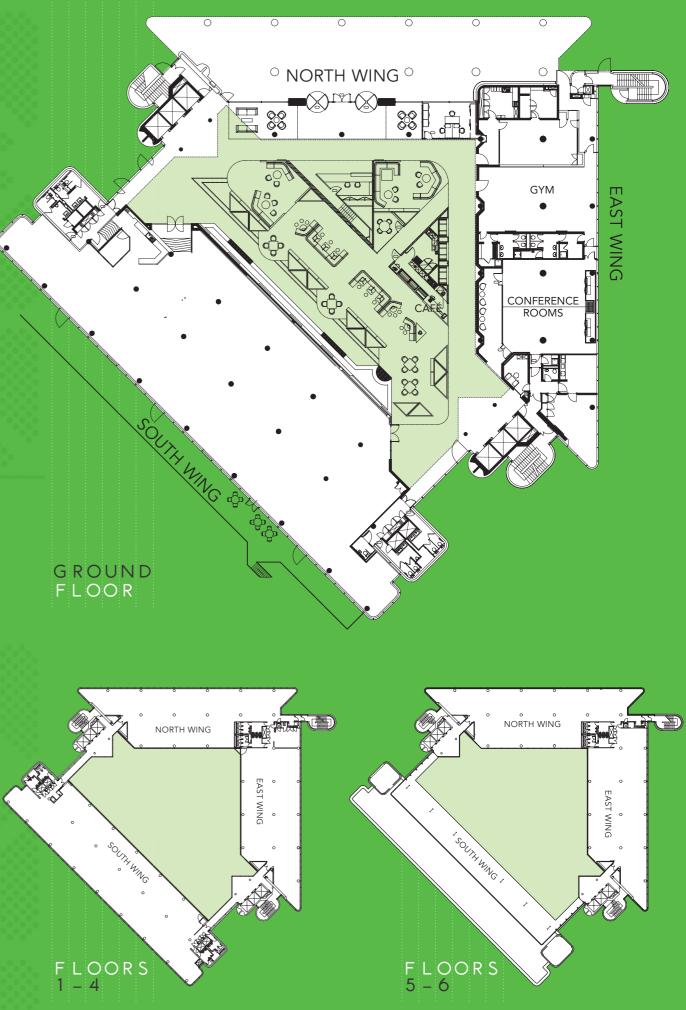

# AMATRIXOF POSSIBILITIES

 $\mathbf{N}$ 

# SUITE SPECIFICATION

- PROVIDED A choice of suite sizes Flexible terms
- Metal suspended ceilings
- Metal floors
- LED lighting
- 2.7m floor to ceiling
- Air conditioning
- Own branding

### **OPTIONAL**

- Exposed services
- Carpeting
- Floor boxes