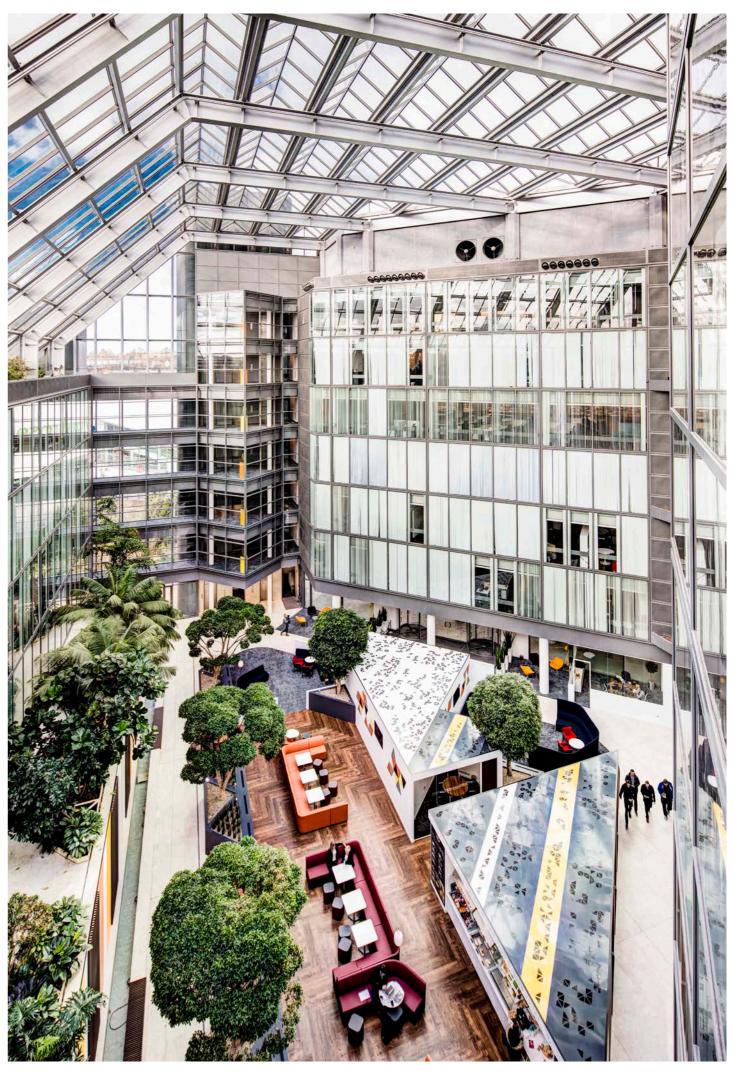

# **BUILDING SPECIFICATION**

# PROVIDED Car parking at 1:300 sq ft Gym Shower rooms Bike store Atrium café Break-out work spaces 6 passenger lifts High speed internet

Wi-fi On-site conference rooms

- 24 hour security / access
- Concierge services
- Own branding