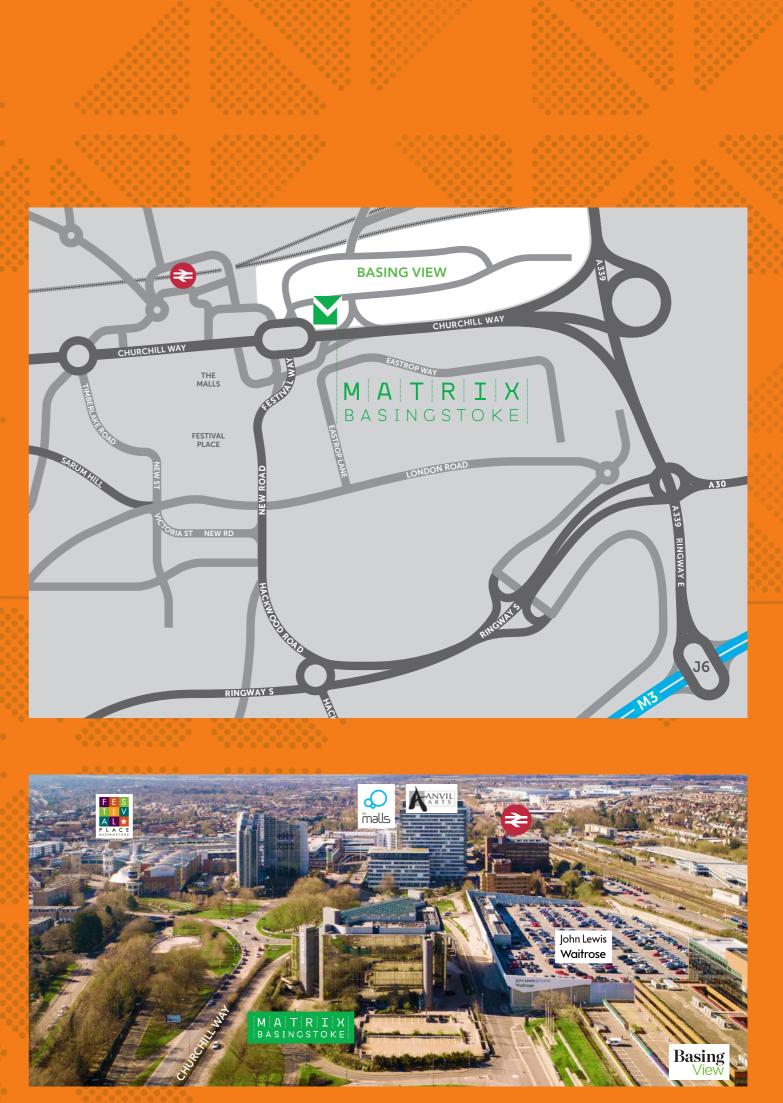

#### ROAD

Basing View is 1.5 miles from Junction 6 of the M3, which in turn provides access to the M25, A303 and M27.°

#### RAIL

Basingstoke mainline station offers direct services to London Waterloo (42 minutes), Southampton, the West Country and over 100 national destinations.

Reading is only a 16 minute rail journey.\*