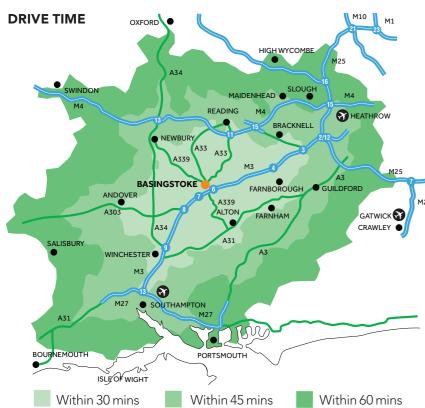

# AMATRIXOF CONNECTIONS

#### ROAD

Basing View is 1.5 miles from Junction 6 of the M3, which in turn provides access to the M25, A303 and M27.°

#### RAIL

Basingstoke mainline station offers direct services to London Waterloo (42 minutes), Southampton, the West Country and over 100 national destinations.

Reading is only a 16 minute rail journey.\*

#### AIR

The motorway network provides fast access to the major London airports of Heathrow (45 minutes) and Gatwick (69 minutes).

| MILES BY ROAD |    | MINUTES        |
|---------------|----|----------------|
| FLEET         | 15 | FLEET          |
| FARNHAM       | 16 | READING        |
| NEWBURY       | 16 | FARNBORG       |
| READING       | 17 | SOUTHAM        |
| FARNBOROUGH 🔀 | 17 | GUILDFOR       |
| CAMBERLEY     | 19 | WATERLOO       |
| BRACKNELL     | 25 | PADDINGT       |
| SOUTHAMPTON 🌾 | 30 | GATWICK        |
| GUILDFORD     | 31 | BRISTOL PA     |
| HEATHROW 🔀    | 38 | HEATHROW       |
| PORTSMOUTH    | 49 | MANCHES        |
| LONDON        | 52 | *Source: thetr |
| GATWICK 🔀     | 61 |                |
|               |    |                |

°Source: AA Route Planner

#### S BY RAIL

| FLEET           | 11  |
|-----------------|-----|
| READING         | 16  |
| FARNBOROUGH     | 16  |
| SOUTHAMPTON 🔀   | 23  |
| GUILDFORD       | 33  |
| WATERLOO        | 42  |
| PADDINGTON      | 55  |
| GATWICK 🌾       | 69  |
| BRISTOL PARKWAY | 76  |
| HEATHROW 🔀      | 78  |
| MANCHESTER      | 206 |