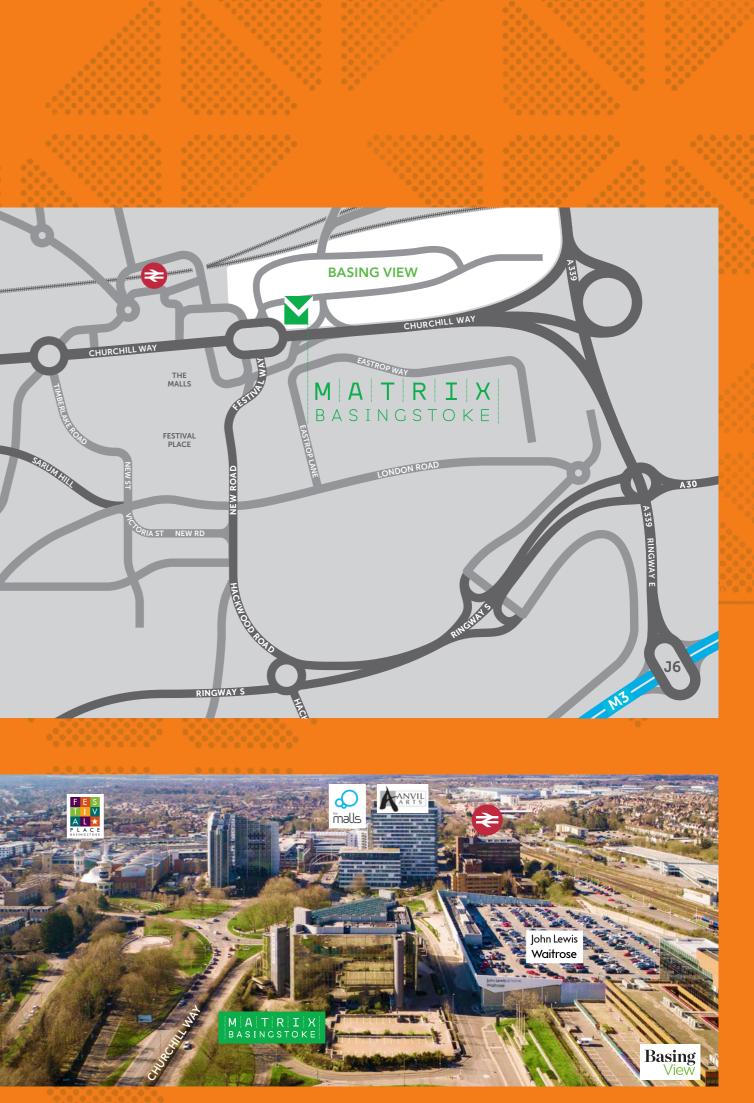

#### ROAD

Basing View is 1.5 miles from Junction 6 of the M3, which in turn provides access to the M25, A303 and M27.°

#### RAIL

Basingstoke mainline station offers direct services to London Waterloo (42 minutes), Southampton, the West Country and over 100 national destinations.

Reading is only a 16 minute rail journey.\*