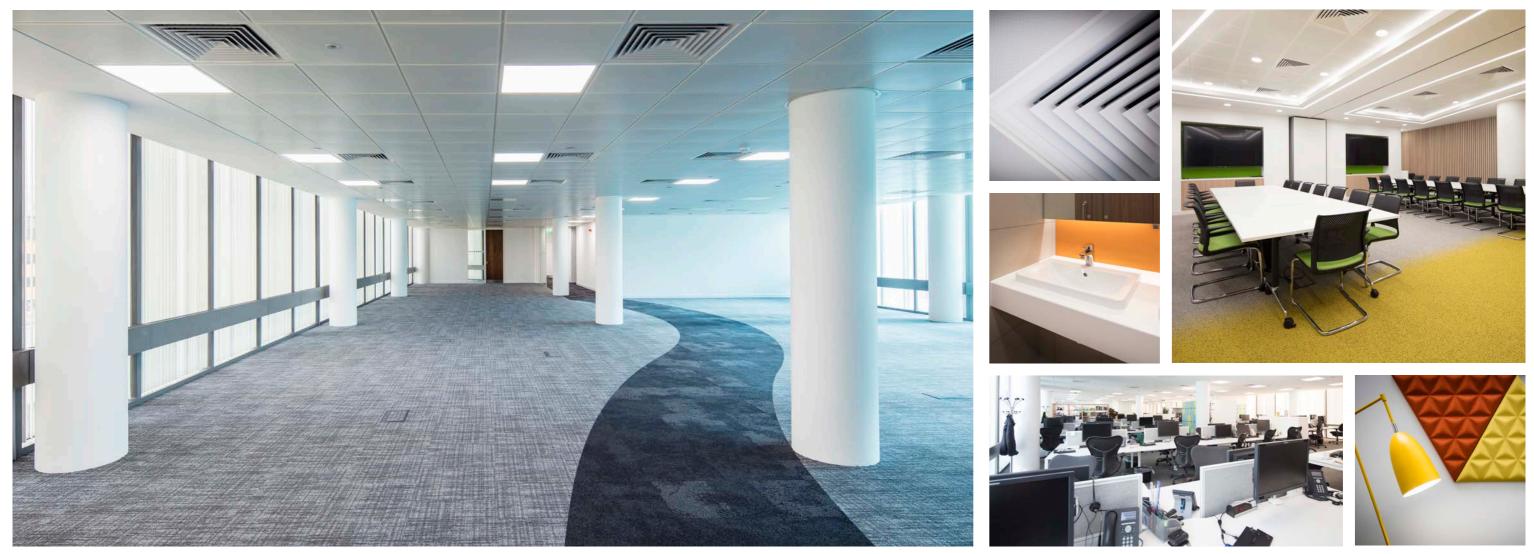

# SUITE SPECIFICATION

- PROVIDED A choice of suite sizes Flexible terms
- Metal suspended ceilings
- Metal floors
- LED lighting
- 2.7m floor to ceiling
- Air conditioning
- Own branding

### **OPTIONAL**

- Exposed services
- Carpeting
- Floor boxes