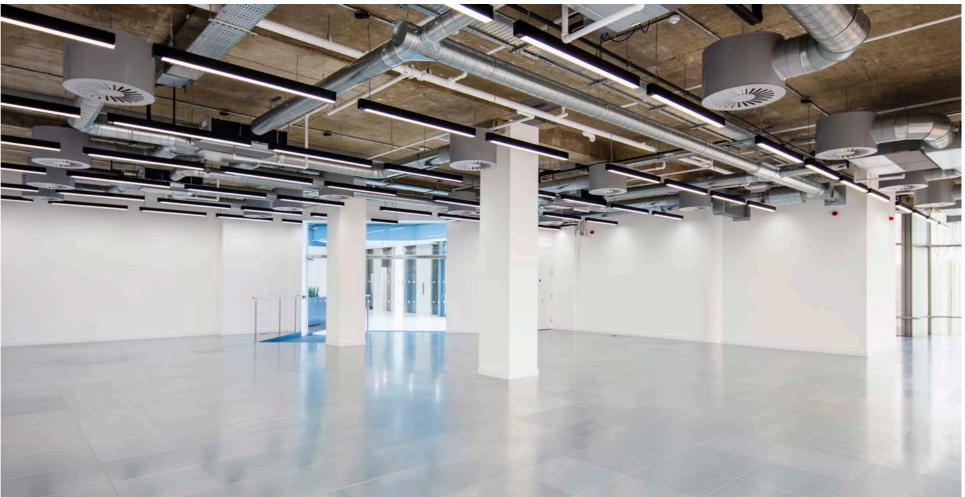

# SUITE SPECIFICATION

- PROVIDED A choice of suite sizes Flexible terms
- Metal suspended ceilings
- Metal floors
- LED lighting
- 2.7m floor to ceiling
- Air conditioning
- Own branding

### **OPTIONAL**

- Exposed services
- Carpeting
- Floor boxes

# SUITES FROM 2,750 SQ FT

SEE MATRIX-HOUSE.CO.UK FOR CURRENT **AVAILABILITY** 

Optional Cat-A specification