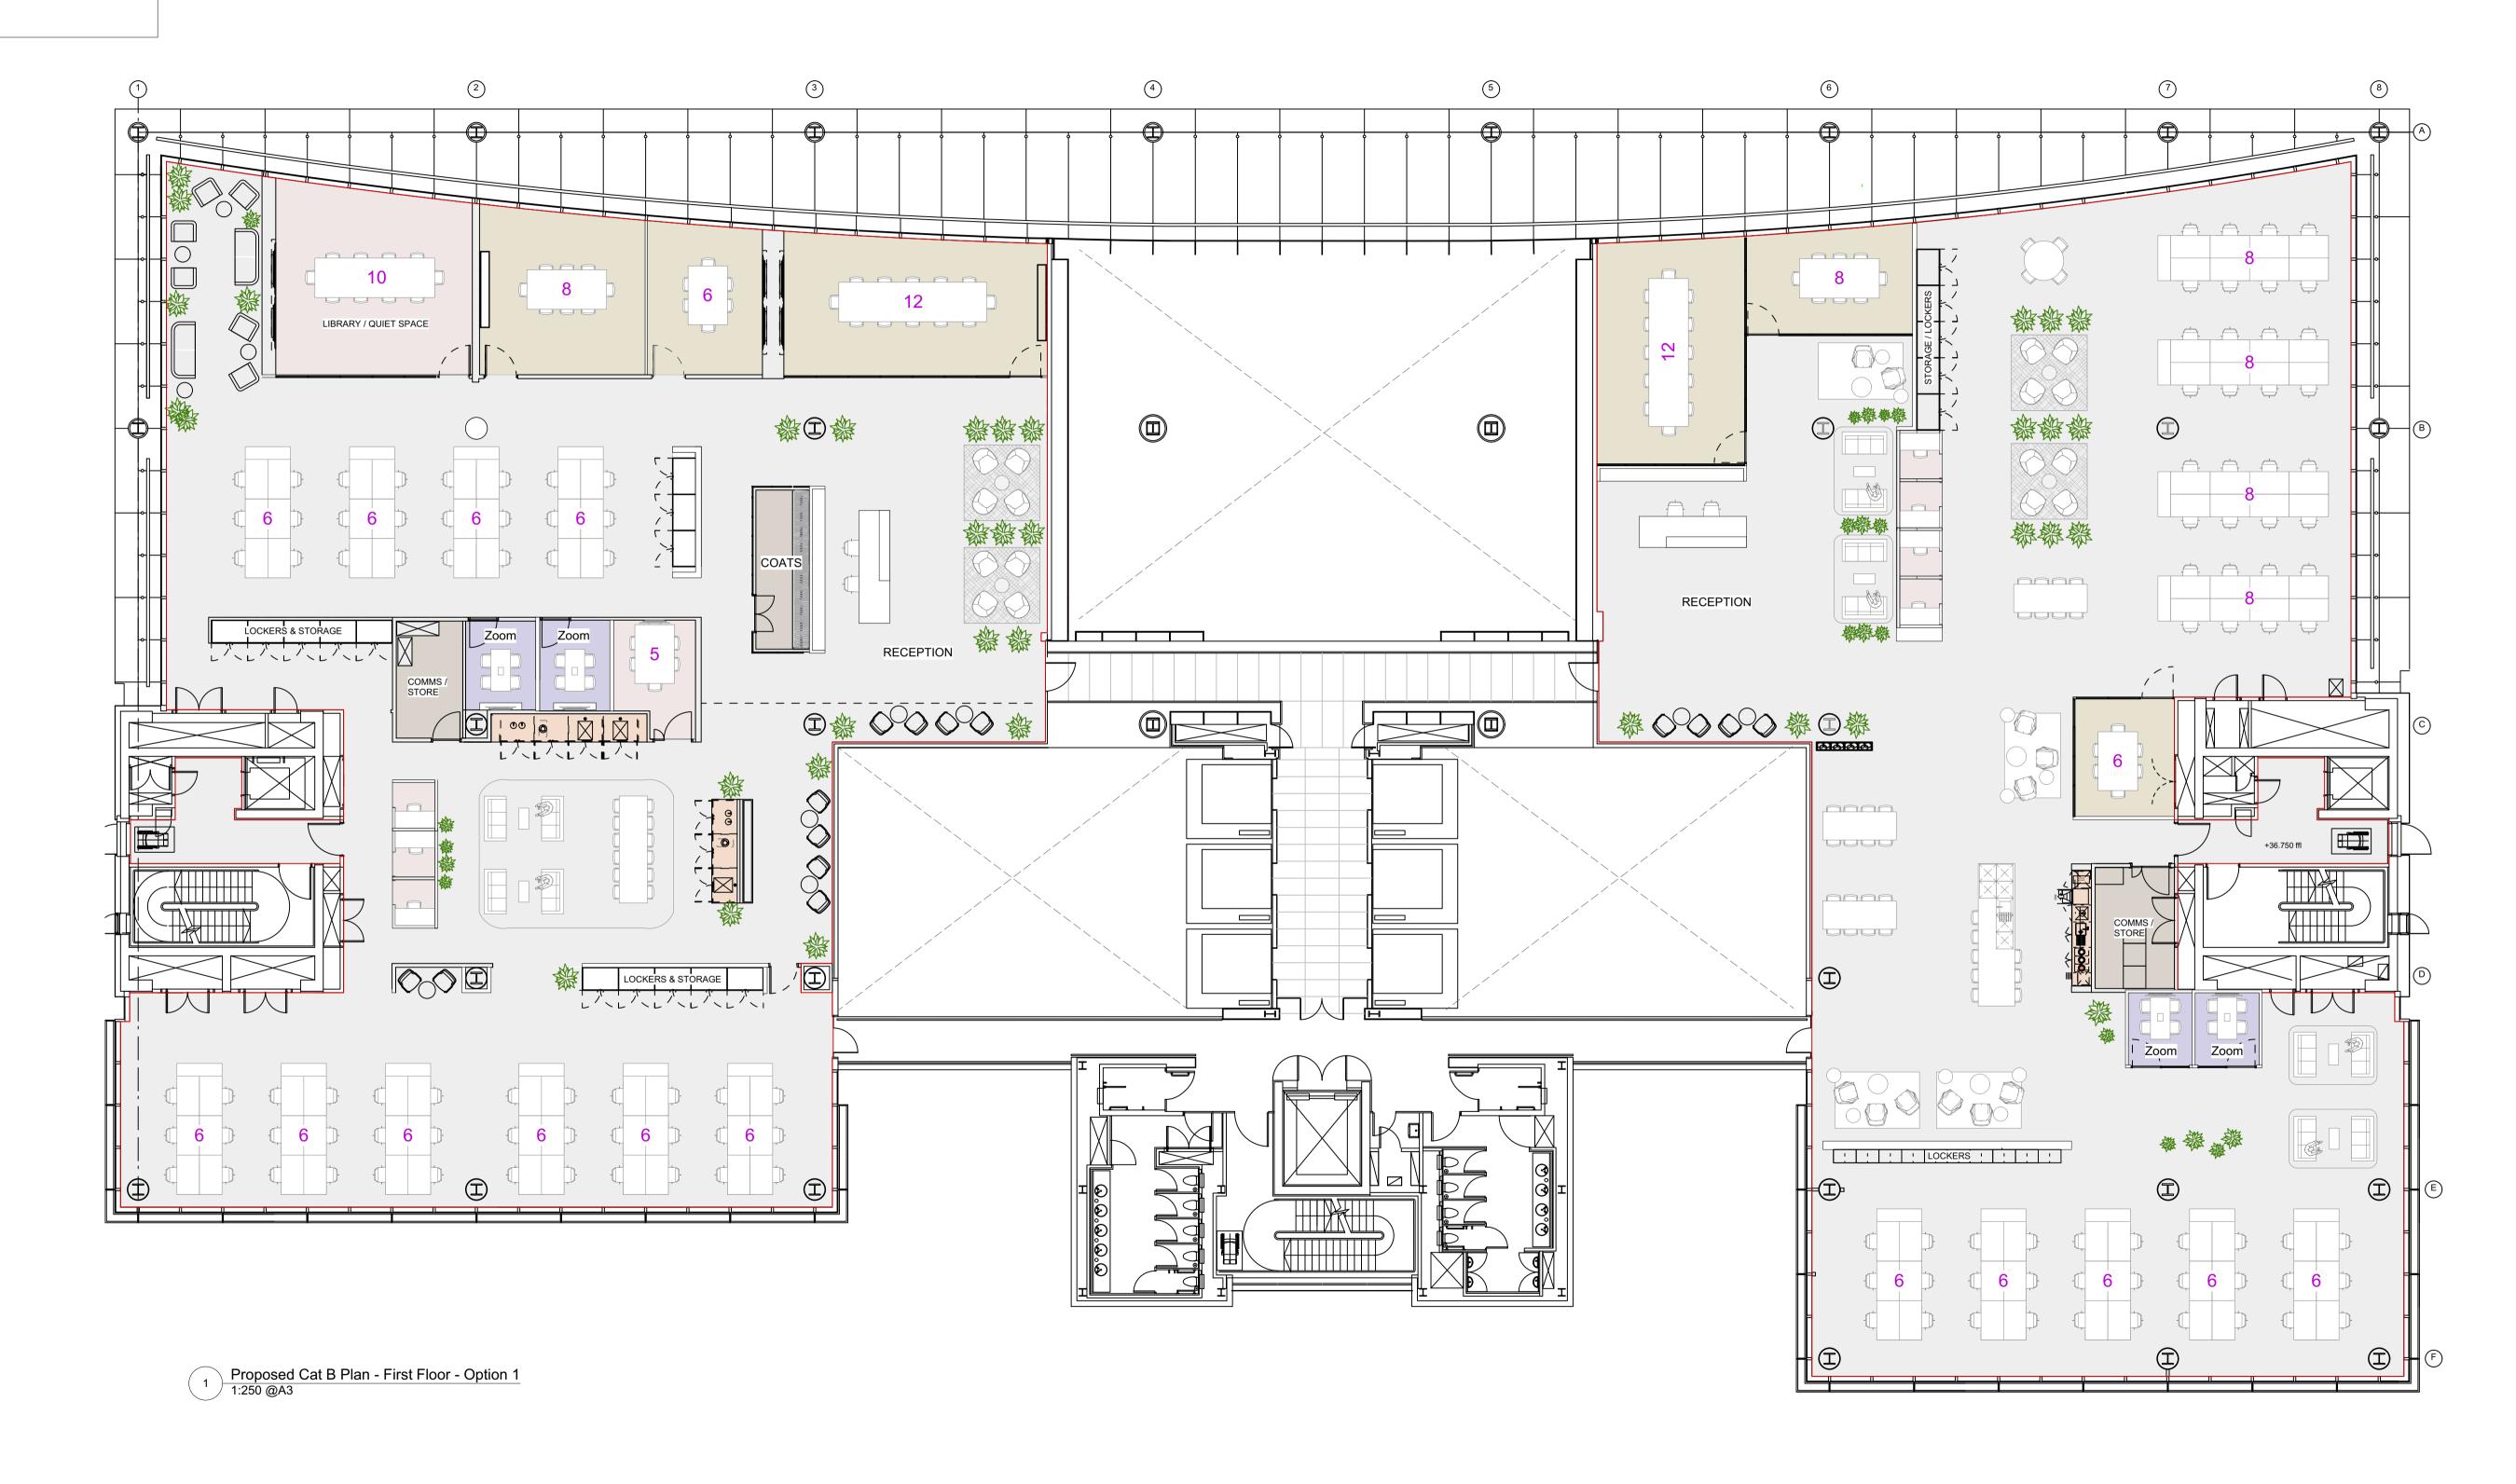

## ONE KINGDOM STREET - PROPOSED FIRST FLOOR PLAN - OPTION 1

## Eastern side

60 Open plan desks

Phone booths

Western side

26 Meeting room seats

Zoom room seats

15 Quiet room / office seats

62 Open plan desks

Meeting room seats
Quiet rooms / Offices

Zoom room seats

Phone booths

All dimensions to be checked on site prior to commencement of any works, and/or preparation of any Sizes of and dimensions to any structural or services elements are indicative only. See structural and service engineers drawings for actual sizes / dimensions. This drawing to be read in conjunction with all other Architect's drawings, specifications and other Consultants' information. All proprietary systems shown on this drawing are to be installed strictly in accordance with the Manufacturers/Suppliers recommended details.

## PRELIMINARY **Drawing Key** Open Space Meeting Room Tea Point / Kitchen Quiet Room / Phone Booth Zoom room

Comms / Storage / Service