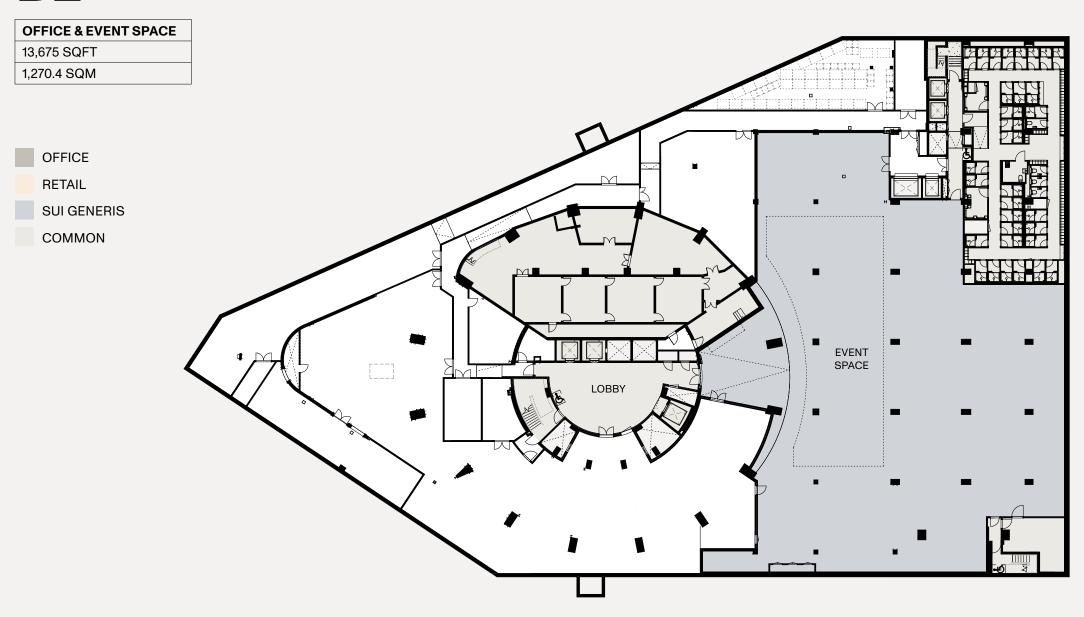

E | 10279 | 955   |   |        | SQFT | SQM   | 4 |   |
| 3     | OFFICE | 10279 | 955   |   |        | OQII | OGIVI | 3 |   |
| 2     | OFFICE | 10289 | 954.1 | 2 | OFFICE | 1079 | 102   | 2 |   |
| 1     | OFFICE | 8886  | 823.8 | 1 | OFFICE | 1079 | 102   | 1 |   |
| G     | RETAIL | 2298  | 214   |   |        |      |       | G |   |

| B1 | RETAIL | 2873 | 266.9 | OFFICE, EVENT SPACE | 2854  | 265.1  |
|----|--------|------|-------|---------------------|-------|--------|
| B2 |        |      |       | OFFICE, EVENT SPACE | 13675 | 1270.4 |

#### **TOTAL AREA**

255,312 SQFT 23,719 SQM

#### **OFFICE SPACE**

228,553 SQFT 21,232.8 SQM

#### **RETAIL & EVENT SPACE**

26,759 SQFT 2,485.9 SQM

TOWER OFFICE SPACE 167,922 SQFT 15,596.3 SQM

BLOCK OFFICE SPACE 58,473 SQFT 5,432.5 SQM

# B2



### **B1**







**TOWER** 

**BLOCK** 



**TOWER** 

**BLOCK** 



**TOWER** 

**BLOCK** 



## 16

**TOWER - OFFICE** 

10,270 SQFT

954 SQM

OFFICE

RETAIL

SUI GENERIS

COMMON







**TOWER - OFFICE** 

4,850 SQFT

451 SQM

OFFICE

RETAIL

SUI GENERIS

COMMON









spacehouse.london