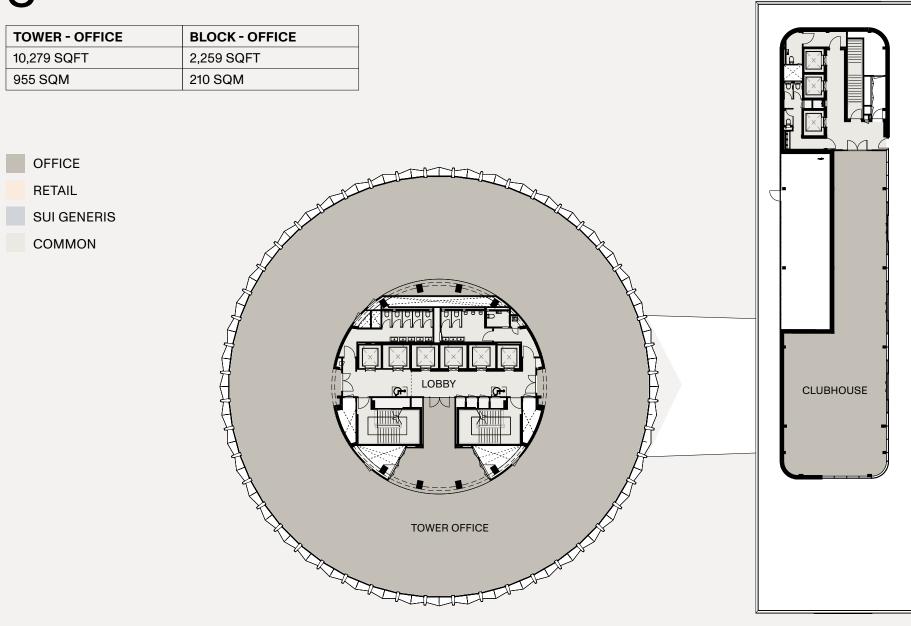

## **BLOCK**

| SQFT | SQN |
|------|-----|
|------|-----|

| <br>7 | 055105 | 4050  | 454   | 1 |        |      |       |   |   |
|-------|--------|-------|-------|---|--------|------|-------|---|---|
|       | OFFICE | 4850  | 451   |   |        |      |       |   |   |
| 3     | OFFICE | 10270 | 954   |   |        |      |       |   |   |
| 15    | OFFICE | 10279 | 955   |   |        |      |       |   |   |
| 14    | OFFICE | 10279 | 955   |   |        |      |       |   |   |
| 13    | OFFICE | 10279 | 955   |   |        |      |       |   |   |
| 12    | OFFICE | 10279 | 955   |   |        |      |       |   |   |
| 11    | OFFICE | 10279 | 955   |   |        |      |       |   |   |
| 10    | OFFICE | 10279 | 955   |   |        |      |       |   |   |
| 9     | OFFICE | 10279 | 955   |   |        |      |       |   |   |
| 8     | OFFICE | 10279 | 955   | - |        |      |       |   | 8 |
| 7     | OFFICE | 10279 | 955   | 1 |        |      |       |   | 7 |
| 6     | OFFICE | 10279 | 955   | 1 |        |      |       |   | 6 |
| 5     | OFFICE | 10279 | 955   |   |        |      |       |   | 5 |
| 4     | OFFICE | 10279 | 955   |   |        | SQFT | SQM   | 4 |   |
| 3     | OFFICE | 10279 | 955   |   |        | OQII | OGIVI | 3 |   |
| 2     | OFFICE | 10289 | 954.1 | 2 | OFFICE | 1079 | 102   | 2 |   |
| 1     | OFFICE | 8886  | 823.8 | 1 | OFFICE | 1079 | 102   | 1 |   |
| G     | RETAIL | 2298  | 214   |   |        |      |       | G |   |