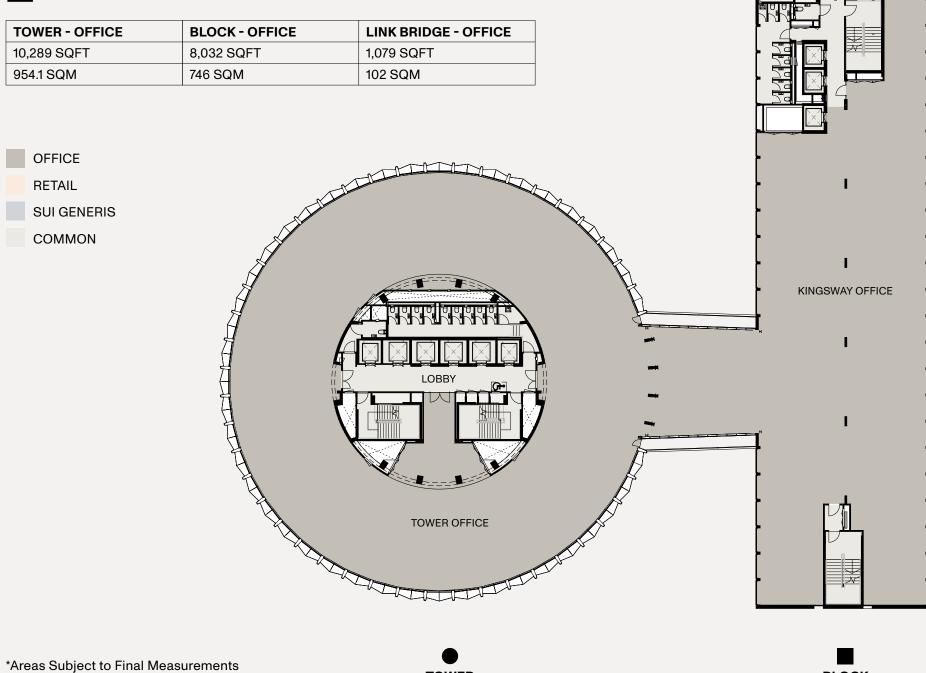

## **BLOCK**

| SQFT | SQN |
|------|-----|
|------|-----|

| <br>7 | 055105 | 4050  | 454   | 1 |        |      |       |   |   |
|-------|--------|-------|-------|---|--------|------|-------|---|---|
|       | OFFICE | 4850  | 451   |   |        |      |       |   |   |
| 3     | OFFICE | 10270 | 954   |   |        |      |       |   |   |
| 15    | OFFICE | 10279 | 955   |   |        |      |       |   |   |
| 14    | OFFICE | 10279 | 955   |   |        |      |       |   |   |
| 13    | OFFICE | 10279 | 955   |   |        |      |       |   |   |
| 12    | OFFICE | 10279 | 955   |   |        |      |       |   |   |
| 11    | OFFICE | 10279 | 955   |   |        |      |       |   |   |
| 10    | OFFICE | 10279 | 955   |   |        |      |       |   |   |
| 9     | OFFICE | 10279 | 955   |   |        |      |       |   |   |
| 8     | OFFICE | 10279 | 955   | - |        |      |       |   | 8 |
| 7     | OFFICE | 10279 | 955   | 1 |        |      |       |   | 7 |
| 6     | OFFICE | 10279 | 955   | 1 |        |      |       |   | 6 |
| 5     | OFFICE | 10279 | 955   |   |        |      |       |   | 5 |
| 4     | OFFICE | 10279 | 955   |   |        | SQFT | SQM   | 4 |   |
| 3     | OFFICE | 10279 | 955   |   |        | OQII | OGIVI | 3 |   |
| 2     | OFFICE | 10289 | 954.1 | 2 | OFFICE | 1079 | 102   | 2 |   |
| 1     | OFFICE | 8886  | 823.8 | 1 | OFFICE | 1079 | 102   | 1 |   |
| G     | RETAIL | 2298  | 214   |   |        |      |       | G |   |