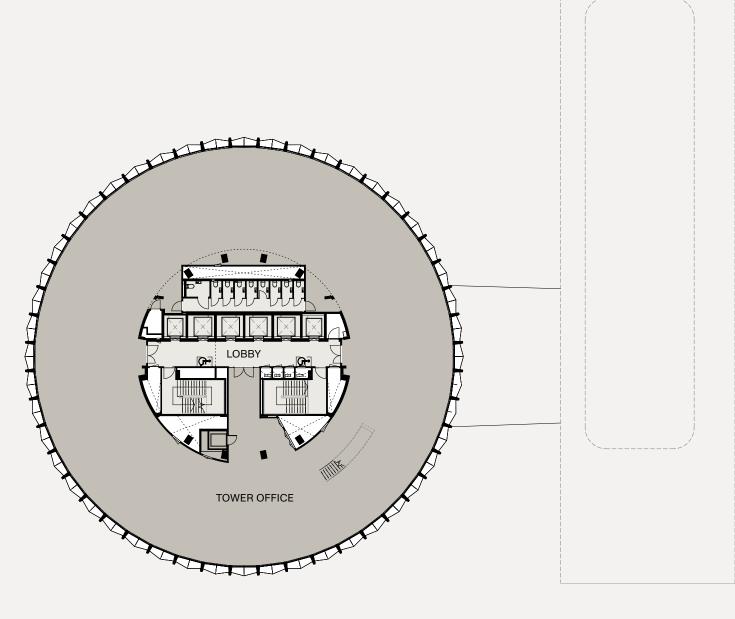

## 16

**TOWER - OFFICE** 

10,270 SQFT

954 SQM

OFFICE

RETAIL

SUI GENERIS

COMMON