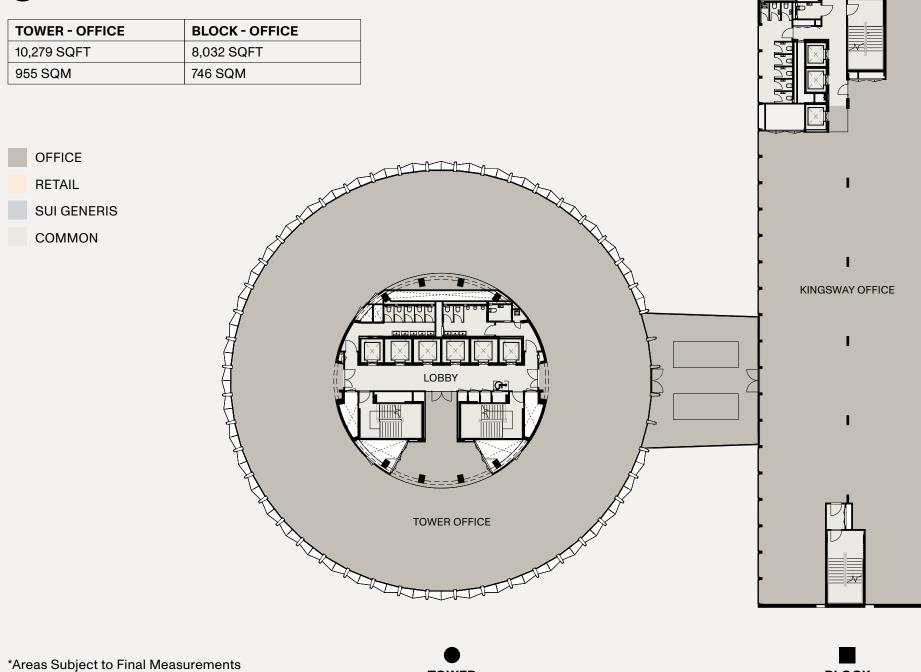

## **BLOCK**

| SQFT | SQN |
|------|-----|
|------|-----|

| <br>7 | 055105 | 4050  | 454   | 1 |        |      |       |   |   |
|-------|--------|-------|-------|---|--------|------|-------|---|---|
|       | OFFICE | 4850  | 451   |   |        |      |       |   |   |
| 3     | OFFICE | 10270 | 954   |   |        |      |       |   |   |
| 15    | OFFICE | 10279 | 955   |   |        |      |       |   |   |
| 14    | OFFICE | 10279 | 955   |   |        |      |       |   |   |
| 13    | OFFICE | 10279 | 955   |   |        |      |       |   |   |
| 12    | OFFICE | 10279 | 955   |   |        |      |       |   |   |
| 11    | OFFICE | 10279 | 955   |   |        |      |       |   |   |
| 10    | OFFICE | 10279 | 955   |   |        |      |       |   |   |
| 9     | OFFICE | 10279 | 955   |   |        |      |       |   |   |
| 8     | OFFICE | 10279 | 955   | - |        |      |       |   | 8 |
| 7     | OFFICE | 10279 | 955   | 1 |        |      |       |   | 7 |
| 6     | OFFICE | 10279 | 955   | 1 |        |      |       |   | 6 |
| 5     | OFFICE | 10279 | 955   |   |        |      |       |   | 5 |
| 4     | OFFICE | 10279 | 955   |   |        | SQFT | SQM   | 4 |   |
| 3     | OFFICE | 10279 | 955   |   |        | OQII | OGIVI | 3 |   |
| 2     | OFFICE | 10289 | 954.1 | 2 | OFFICE | 1079 | 102   | 2 |   |
| 1     | OFFICE | 8886  | 823.8 | 1 | OFFICE | 1079 | 102   | 1 |   |
| G     | RETAIL | 2298  | 214   |   |        |      |       | G |   |