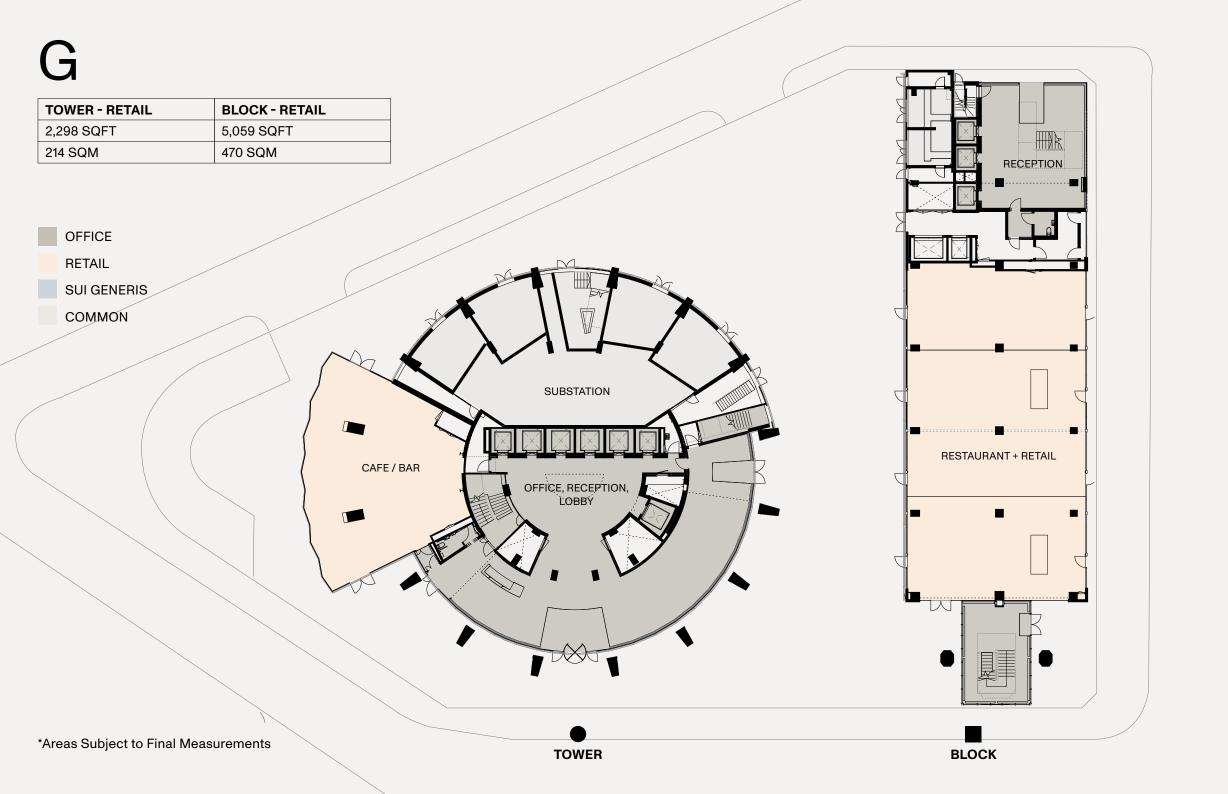

## **BLOCK**

| SQFT | SQN |
|------|-----|
|------|-----|

| <br>7 | 055105 | 4050  | 454   | 1 |        |      |       |   |   |
|-------|--------|-------|-------|---|--------|------|-------|---|---|
|       | OFFICE | 4850  | 451   |   |        |      |       |   |   |
| 3     | OFFICE | 10270 | 954   |   |        |      |       |   |   |
| 15    | OFFICE | 10279 | 955   |   |        |      |       |   |   |
| 14    | OFFICE | 10279 | 955   |   |        |      |       |   |   |
| 13    | OFFICE | 10279 | 955   |   |        |      |       |   |   |
| 12    | OFFICE | 10279 | 955   |   |        |      |       |   |   |
| 11    | OFFICE | 10279 | 955   |   |        |      |       |   |   |
| 10    | OFFICE | 10279 | 955   |   |        |      |       |   |   |
| 9     | OFFICE | 10279 | 955   |   |        |      |       |   |   |
| 8     | OFFICE | 10279 | 955   | - |        |      |       |   | 8 |
| 7     | OFFICE | 10279 | 955   | 1 |        |      |       |   | 7 |
| 6     | OFFICE | 10279 | 955   | 1 |        |      |       |   | 6 |
| 5     | OFFICE | 10279 | 955   |   |        |      |       |   | 5 |
| 4     | OFFICE | 10279 | 955   |   |        | SQFT | SQM   | 4 |   |
| 3     | OFFICE | 10279 | 955   |   |        | OQII | OGIVI | 3 |   |
| 2     | OFFICE | 10289 | 954.1 | 2 | OFFICE | 1079 | 102   | 2 |   |
| 1     | OFFICE | 8886  | 823.8 | 1 | OFFICE | 1079 | 102   | 1 |   |
| G     | RETAIL | 2298  | 214   |   |        |      |       | G |   |