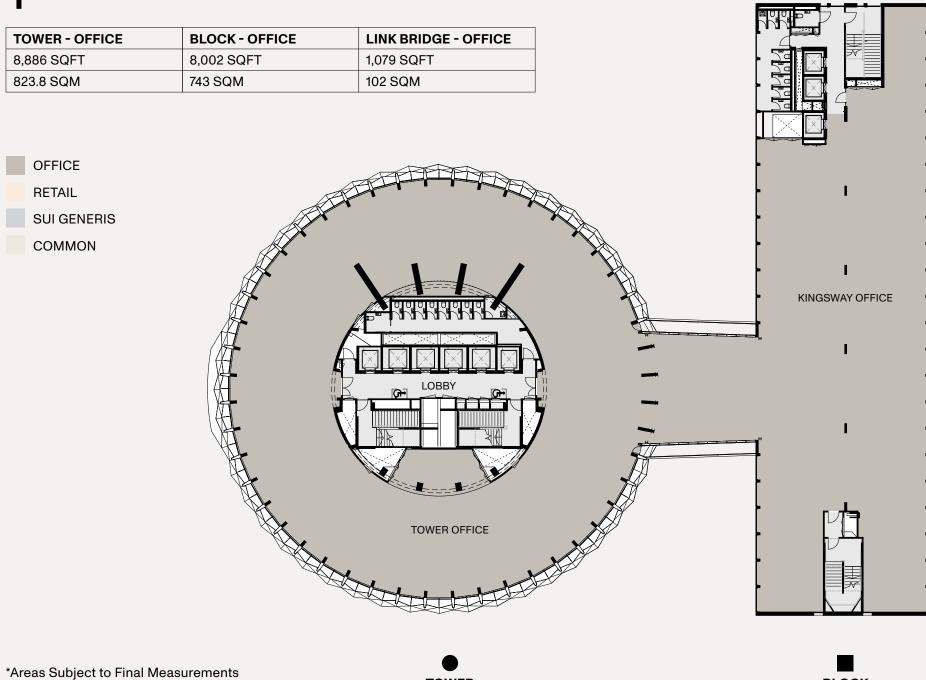

## **BLOCK**

| SQFT | SQN |
|------|-----|
|------|-----|

| <br>7 | 055105 | 4050  | 454   | 1 |        |      |       |   |   |
|-------|--------|-------|-------|---|--------|------|-------|---|---|
|       | OFFICE | 4850  | 451   |   |        |      |       |   |   |
| 3     | OFFICE | 10270 | 954   |   |        |      |       |   |   |
| 15    | OFFICE | 10279 | 955   |   |        |      |       |   |   |
| 14    | OFFICE | 10279 | 955   |   |        |      |       |   |   |
| 13    | OFFICE | 10279 | 955   |   |        |      |       |   |   |
| 12    | OFFICE | 10279 | 955   |   |        |      |       |   |   |
| 11    | OFFICE | 10279 | 955   |   |        |      |       |   |   |
| 10    | OFFICE | 10279 | 955   |   |        |      |       |   |   |
| 9     | OFFICE | 10279 | 955   |   |        |      |       |   |   |
| 8     | OFFICE | 10279 | 955   | - |        |      |       |   | 8 |
| 7     | OFFICE | 10279 | 955   | 1 |        |      |       |   | 7 |
| 6     | OFFICE | 10279 | 955   | 1 |        |      |       |   | 6 |
| 5     | OFFICE | 10279 | 955   |   |        |      |       |   | 5 |
| 4     | OFFICE | 10279 | 955   |   |        | SQFT | SQM   | 4 |   |
| 3     | OFFICE | 10279 | 955   |   |        | OQII | OGIVI | 3 |   |
| 2     | OFFICE | 10289 | 954.1 | 2 | OFFICE | 1079 | 102   | 2 |   |
| 1     | OFFICE | 8886  | 823.8 | 1 | OFFICE | 1079 | 102   | 1 |   |
| G     | RETAIL | 2298  | 214   |   |        |      |       | G |   |