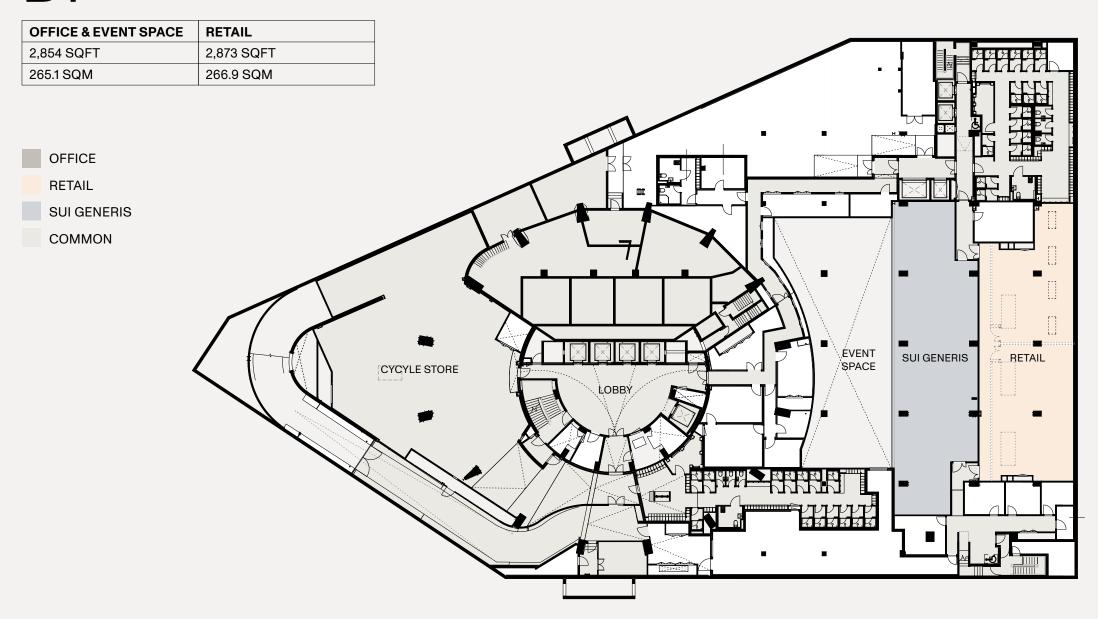

| B1 | RETAIL | 2873 | 266.9 | OFFICE, EVENT SPACE | 2854  | 265.1  |
|----|--------|------|-------|---------------------|-------|--------|
| B2 |        |      |       | OFFICE, EVENT SPACE | 13675 | 1270.4 |

### **B1**

**TOWER** 

**BLOCK** 

**TOWER** 

**BLOCK** 

**TOWER** 

**BLOCK** 