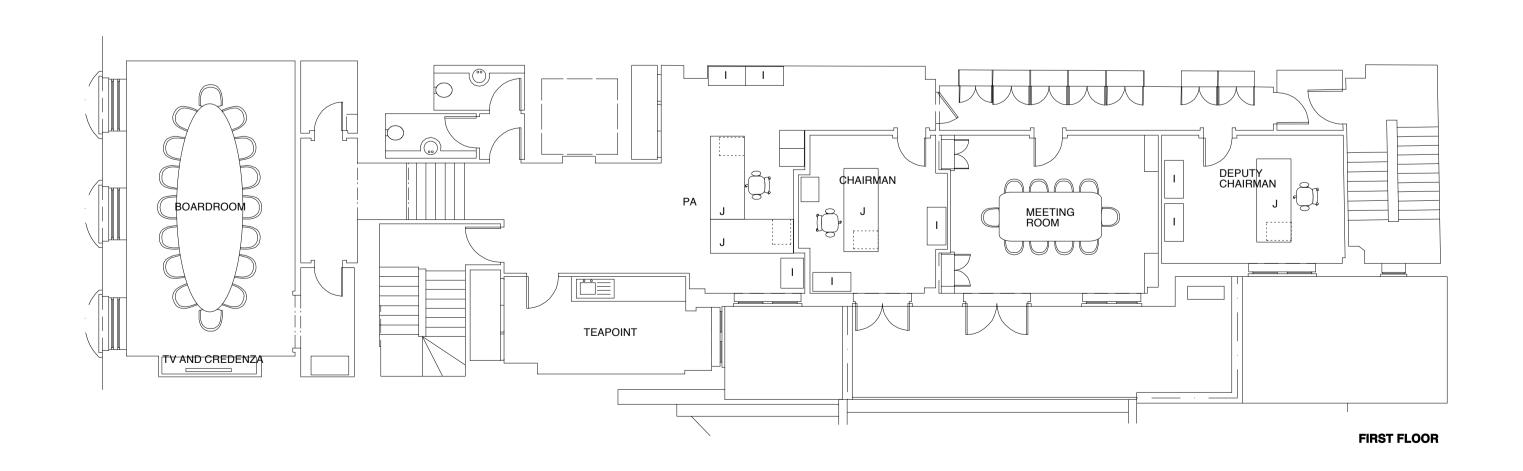

|                                                                                                                                                            | Revisions                                                                                                                                                                                                | Information | Client              | Job no.     | Date                                                            |
|------------------------------------------------------------------------------------------------------------------------------------------------------------|----------------------------------------------------------------------------------------------------------------------------------------------------------------------------------------------------------|-------------|---------------------|-------------|-----------------------------------------------------------------|
| This drawing and the details contained therein are copyright and are not to be reproduced without the permission of bluebattle. Will dispersions relations | A/B/C GENERAL REVISIONS TO LAYOUT D. 05.08.10 GENERAL AMENDMENTS TO LAYOUT                                                                                                                               |             | CAPTIAL COUNTIES    | 116-CC      | 24.08.10 <b>Q</b>                                               |
| without the permission of bluebottle. All dimensions relating                                                                                              | D. 05.08.10 GENERAL AMENDMENTS TO LAYOUT E. 11.08.10 GENERAL AMENDMENTS TO LAYOUT                                                                                                                        |             | Project             | Scale       | Drawn by JLUC                                                   |
| to actual site conditions are to be checked on site prior to any works being commissioned or executed                                                      | E. 11.08.10 GENERAL AMENDMENTS TO LAYOUT F. 16.08.10 REVISE LAYOUTS TO FRONT OF THIRD AND FOURTH FLOORS G. 17.08.10 AMEND 2ND AND 4TH FLOOR OPEN DESKING H. 20.08.10 IMPORT MEASURED SURVEY INTO DRAWING |             | 15 GROSVENOR ST     | 1:100       | SD                                                              |
| being commisioned or executed.<br>Contractors are not to scale from<br>this drawing and should refer any                                                   | I. 24.08.10 INPUT OF 15 GROSVENOR FURNITURE                                                                                                                                                              |             | Drawing description | Drawing no. | Revision ARCHITECTURE & DESIGN 6 Denmark Street London WC2H 8LX |
| query in respect of dimensions to the designers.                                                                                                           |                                                                                                                                                                                                          |             | PROPOSED PLANS      | CC-02       | bluebottle.co.uk mail@bluebottle.co.uk                          |