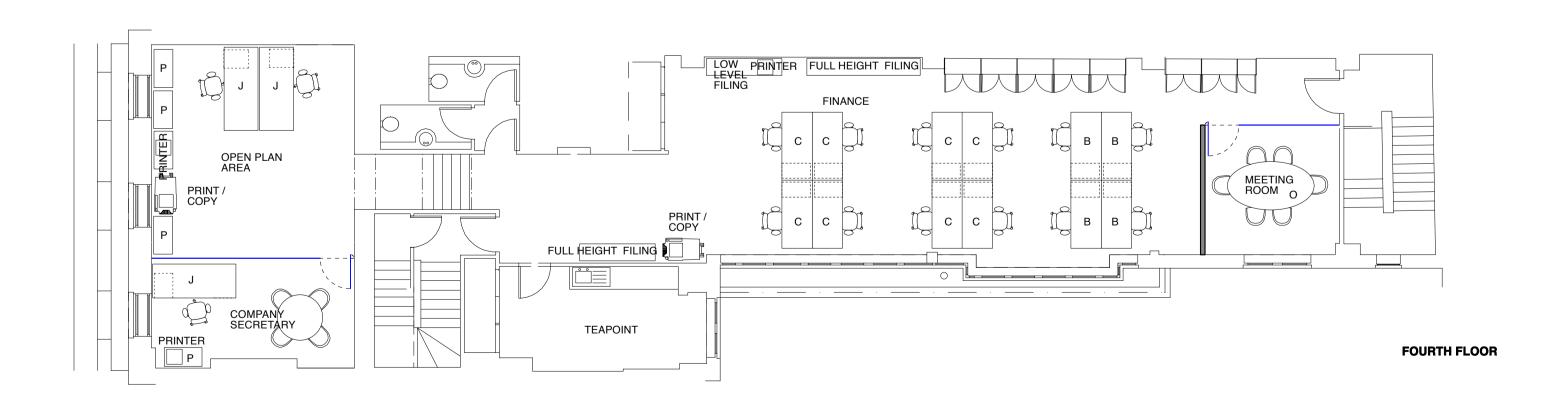

|                                                                                                                                                            | Revisions                                                                                                                                                                                                | Information | Client              | Job no.     | Date                                                            |
|------------------------------------------------------------------------------------------------------------------------------------------------------------|----------------------------------------------------------------------------------------------------------------------------------------------------------------------------------------------------------|-------------|---------------------|-------------|-----------------------------------------------------------------|
| This drawing and the details contained therein are copyright and are not to be reproduced without the permission of bluebattle. Will dispersions relations | A/B/C GENERAL REVISIONS TO LAYOUT D. 05.08.10 GENERAL AMENDMENTS TO LAYOUT                                                                                                                               |             | CAPTIAL COUNTIES    | 116-CC      | 24.08.10 <b>Q</b>                                               |
| without the permission of bluebottle. All dimensions relating                                                                                              | D. 05.08.10 GENERAL AMENDMENTS TO LAYOUT E. 11.08.10 GENERAL AMENDMENTS TO LAYOUT                                                                                                                        |             | Project             | Scale       | Drawn by JLUC                                                   |
| to actual site conditions are to be checked on site prior to any works being commissioned or executed                                                      | E. 11.08.10 GENERAL AMENDMENTS TO LAYOUT F. 16.08.10 REVISE LAYOUTS TO FRONT OF THIRD AND FOURTH FLOORS G. 17.08.10 AMEND 2ND AND 4TH FLOOR OPEN DESKING H. 20.08.10 IMPORT MEASURED SURVEY INTO DRAWING |             | 15 GROSVENOR ST     | 1:100       | SD                                                              |
| being commisioned or executed.<br>Contractors are not to scale from<br>this drawing and should refer any                                                   | I. 24.08.10 INPUT OF 15 GROSVENOR FURNITURE                                                                                                                                                              |             | Drawing description | Drawing no. | Revision ARCHITECTURE & DESIGN 6 Denmark Street London WC2H 8LX |
| query in respect of dimensions to the designers.                                                                                                           |                                                                                                                                                                                                          |             | PROPOSED PLANS      | CC-02       | bluebottle.co.uk mail@bluebottle.co.uk                          |