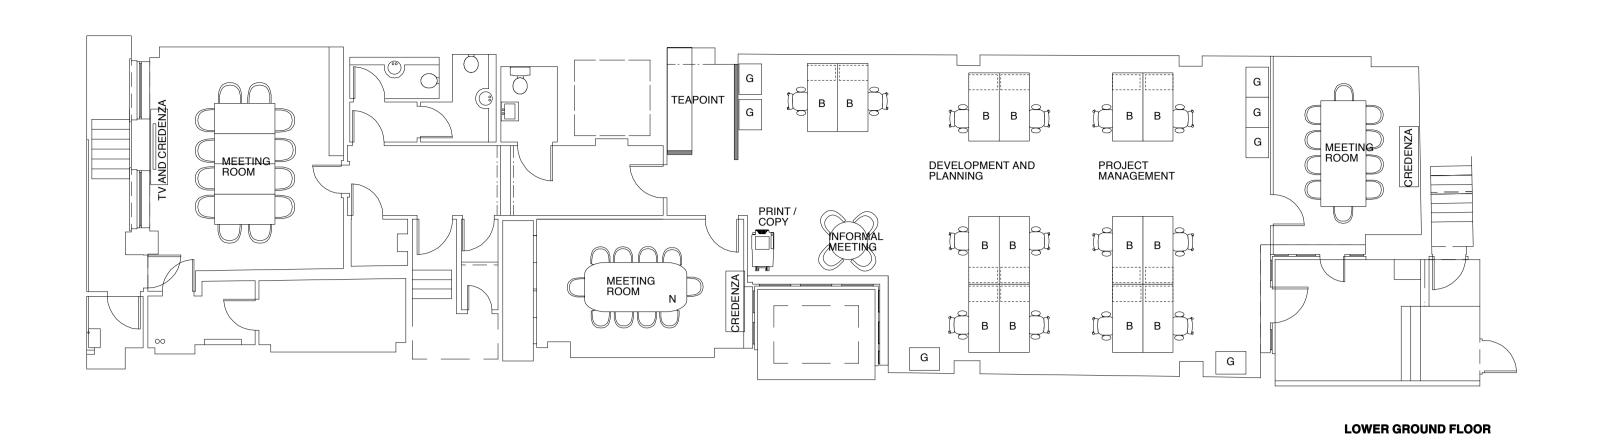

|                                                                                                                                                                                     | Information .                                                                                                                                                                 | Client              | Joh no     | Data       |                                                                               |
|-------------------------------------------------------------------------------------------------------------------------------------------------------------------------------------|-------------------------------------------------------------------------------------------------------------------------------------------------------------------------------|---------------------|------------|------------|-------------------------------------------------------------------------------|
| This drawing and the details contained therein are copyright                                                                                                                        | A/B/C GENERAL REVISIONS TO LAYOUT                                                                                                                                             | CAPTIAL COUNTIES    | 116-CC     | 24.08.10   |                                                                               |
| contained therein are copyright<br>and are not to be reproduced<br>without the permission of<br>bluebottle. All dimensions relating<br>to actual site conditions are to be          | D. 05.08.10 GENERAL AMENDMENTS TO LAYOUT E. 11.08.10 GENERAL AMENDMENTS TO LAYOUT F. 20.08.10 IMPORT MEASURED SURVEY INTO DRAWING G. 24.08.10 INPUT OF 15 GROSVENOR FURNITURE | Project             | Scale      | Drawn by   |                                                                               |
| to actual site conditions are to be checked on site prior to any works                                                                                                              | F. 20.08.10 IMPORT MEASURED SURVEY INTO DRAWING G. 24.08.10 INPUT OF 15 GROSVENOR FURNITURE                                                                                   | 15 GROSVENOR ST     | 1:100      | SD         |                                                                               |
| checked on site prior to any works<br>being commisioned or executed.<br>Contractors are not to scale from<br>this drawing and should refer any<br>query in respect of dimensions to |                                                                                                                                                                               | Drawing description | Drawing no | . Revision | ARCHITECTURE & DESIGN 6 Denmark Street London WC2H 8LX                        |
| query in respect of dimensions to the designers.                                                                                                                                    |                                                                                                                                                                               | PROPOSED PLANS      | CC-01      | G          | 1+44(0)20/3/95456 F+44(0)20/2405108<br>bluebottle.co.uk mail@bluebottle.co.uk |