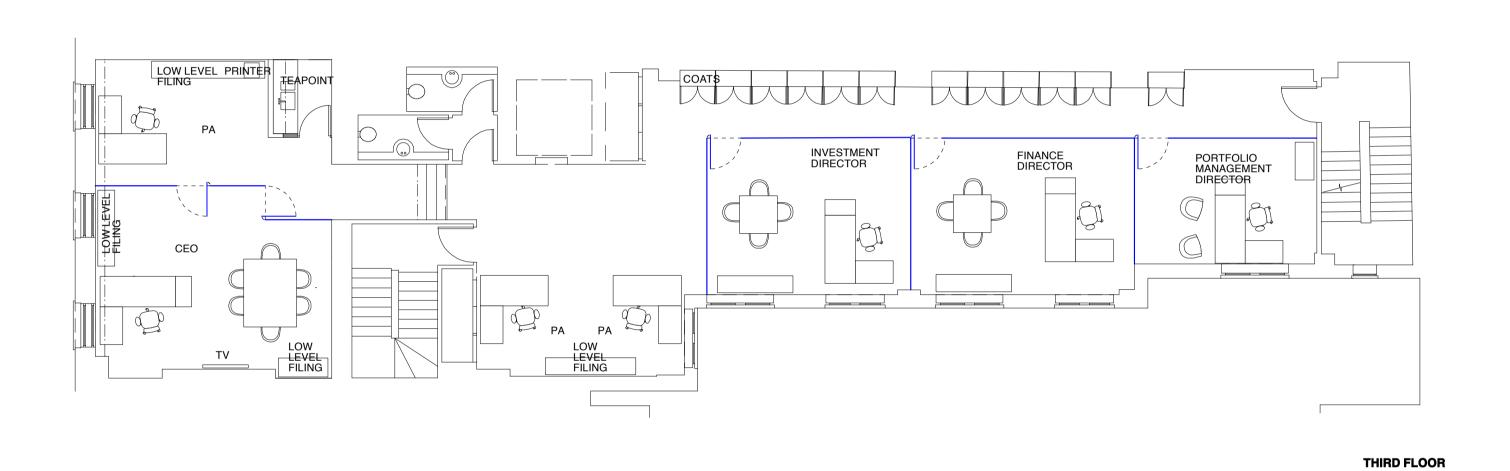

|                                                                                                                                                                                     | Information .                                                                                                                                                                 | Client              | Joh no     | Data       |                                                                               |
|-------------------------------------------------------------------------------------------------------------------------------------------------------------------------------------|-------------------------------------------------------------------------------------------------------------------------------------------------------------------------------|---------------------|------------|------------|-------------------------------------------------------------------------------|
| This drawing and the details contained therein are copyright                                                                                                                        | A/B/C GENERAL REVISIONS TO LAYOUT                                                                                                                                             | CAPTIAL COUNTIES    | 116-CC     | 24.08.10   |                                                                               |
| contained therein are copyright<br>and are not to be reproduced<br>without the permission of<br>bluebottle. All dimensions relating<br>to actual site conditions are to be          | D. 05.08.10 GENERAL AMENDMENTS TO LAYOUT E. 11.08.10 GENERAL AMENDMENTS TO LAYOUT F. 20.08.10 IMPORT MEASURED SURVEY INTO DRAWING G. 24.08.10 INPUT OF 15 GROSVENOR FURNITURE | Project             | Scale      | Drawn by   |                                                                               |
| to actual site conditions are to be checked on site prior to any works                                                                                                              | F. 20.08.10 IMPORT MEASURED SURVEY INTO DRAWING G. 24.08.10 INPUT OF 15 GROSVENOR FURNITURE                                                                                   | 15 GROSVENOR ST     | 1:100      | SD         |                                                                               |
| checked on site prior to any works<br>being commisioned or executed.<br>Contractors are not to scale from<br>this drawing and should refer any<br>query in respect of dimensions to |                                                                                                                                                                               | Drawing description | Drawing no | . Revision | ARCHITECTURE & DESIGN 6 Denmark Street London WC2H 8LX                        |
| query in respect of dimensions to the designers.                                                                                                                                    |                                                                                                                                                                               | PROPOSED PLANS      | CC-01      | G          | 1+44(0)20/3/95456 F+44(0)20/2405108<br>bluebottle.co.uk mail@bluebottle.co.uk |