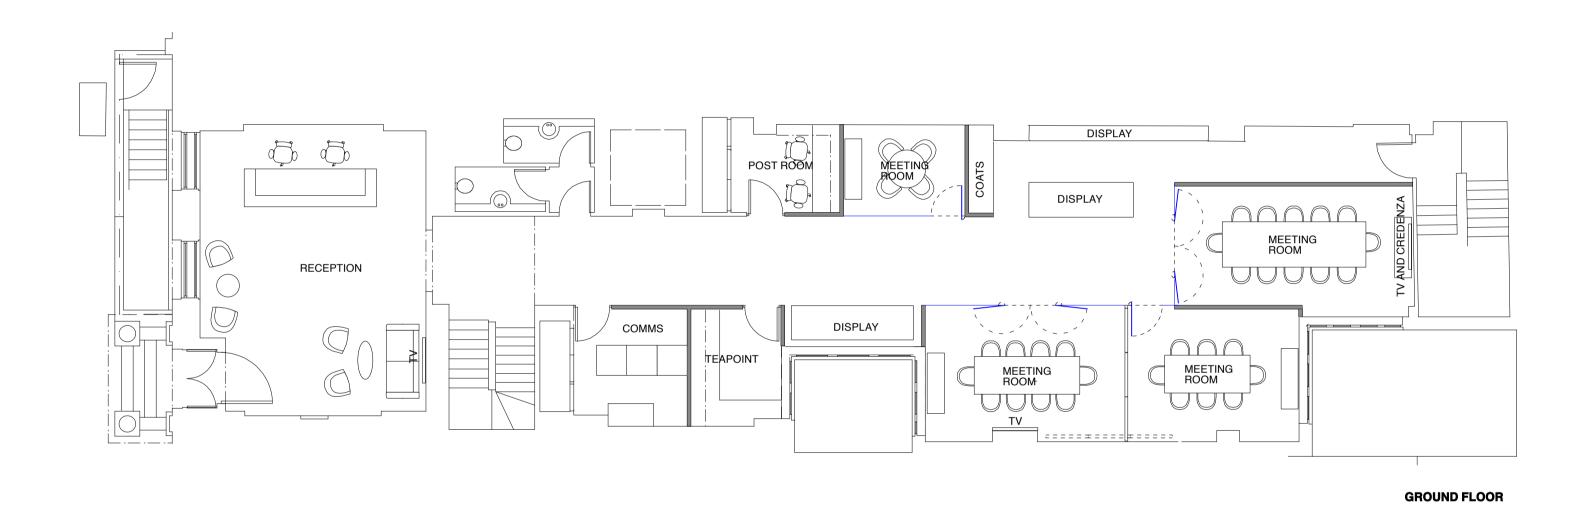

|                                                                                                                                                                                     | Information .                                                                                                                                                                 | Client              | Joh no     | Data       |                                                                               |
|-------------------------------------------------------------------------------------------------------------------------------------------------------------------------------------|-------------------------------------------------------------------------------------------------------------------------------------------------------------------------------|---------------------|------------|------------|-------------------------------------------------------------------------------|
| This drawing and the details contained therein are copyright                                                                                                                        | A/B/C GENERAL REVISIONS TO LAYOUT                                                                                                                                             | CAPTIAL COUNTIES    | 116-CC     | 24.08.10   |                                                                               |
| contained therein are copyright<br>and are not to be reproduced<br>without the permission of<br>bluebottle. All dimensions relating<br>to actual site conditions are to be          | D. 05.08.10 GENERAL AMENDMENTS TO LAYOUT E. 11.08.10 GENERAL AMENDMENTS TO LAYOUT F. 20.08.10 IMPORT MEASURED SURVEY INTO DRAWING G. 24.08.10 INPUT OF 15 GROSVENOR FURNITURE | Project             | Scale      | Drawn by   |                                                                               |
| to actual site conditions are to be checked on site prior to any works                                                                                                              | F. 20.08.10 IMPORT MEASURED SURVEY INTO DRAWING G. 24.08.10 INPUT OF 15 GROSVENOR FURNITURE                                                                                   | 15 GROSVENOR ST     | 1:100      | SD         |                                                                               |
| checked on site prior to any works<br>being commisioned or executed.<br>Contractors are not to scale from<br>this drawing and should refer any<br>query in respect of dimensions to |                                                                                                                                                                               | Drawing description | Drawing no | . Revision | ARCHITECTURE & DESIGN 6 Denmark Street London WC2H 8LX                        |
| query in respect of dimensions to the designers.                                                                                                                                    |                                                                                                                                                                               | PROPOSED PLANS      | CC-01      | G          | 1+44(0)20/3/95456 F+44(0)20/2405108<br>bluebottle.co.uk mail@bluebottle.co.uk |